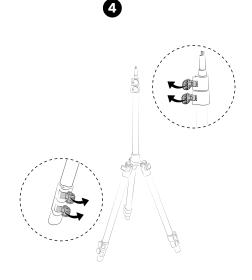

# **Assembly - Tripod Stand**

Unfold the tripod legs with the same angle. Adjust to the desired width.

Lock the Adjustable Clip to its place.