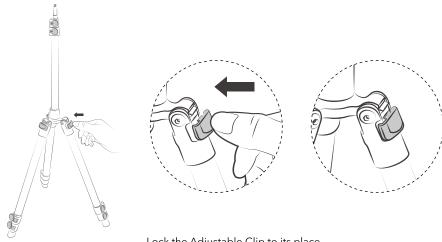

# **Assembly - Tripod Stand**

Unfold the tripod legs with the same angle. Adjust to the desired width.

Lock the Adjustable Clip to its place.