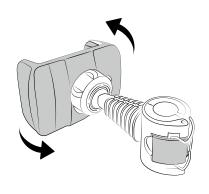

# **Assembly - Tripod Mount Phone Holder**

Loosen the Adjustable Knob.

3

360° rotation.