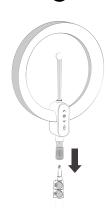

# **Assembly - Ring Light**

Unscrew the Threaded Joint.

Fully insert the Ring Light.

Loosen the buckles.