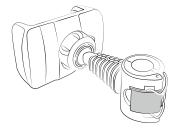

# **Assembly - Ring Light**

Unscrew the Threaded Joint.

Fully insert the Ring Light.

Loosen the buckles.