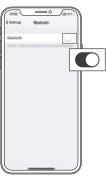

Remote Distance



#### Color Temperature - / +

With light on, repeatedly short press to decrease / increase color temperature (5 levels).

With light on, press and hold to steplessly decrease / increase color temperature.

### M

#### **Lighting Mode**

With light on, repeatedly short press to cycle through 3 lighting modes.



#### Brightness + / -

With light on, repeatedly short press to increase / decrease brightness (10 levels).



### (1)

#### Power ON/OFF

Press once to turn on/off.



#### Camera

Short press to take photos.

#### **Bluetooth Pairing**

Press and hold to pair with your Bluetooth device.

## **Using Your Stand Light**

### **Pairing**



Press and hold \( \bar{\O} \sets \) until the remote indicator flashes blue, indicating the remote is waiting for pairing.





Enable Bluetooth function and search for nearby devices.





Search for "TAOTRONICS Selfie" and connect.

### **Using Your Stand Light**

#### **Take Photos**

1 Turn on Camera on your phone.

2 Short press to take photos.

# **Wide Applications**

- 1. Photography
- 2. Make Up
- 3. Live Stream

- 4. Selfie Stick
- 5. Video Recording
- 6. Extra Lighting

ENGLISH 16

## **Cleaning and Maintenance**

Always unplug the USB power port before cleaning.

To avoid the risk of electric shock, do not clean the stand light or the power cord with water and do not immerse them.

Clean the stand light or tripod stand with a soft damp cloth on a regular basis.

When not in use for a long period of time, it is recommended to detach the stand light, then store the stand light and tripod stand in a cool