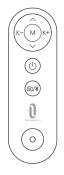

### **Controlling via Controller**

#### Color Temperature - / +

With light on, repeatedly short press to decrease / increase color temperature (5 levels).

With light on, press and hold to steplessly decrease / increase color temperature.

### M

#### **Lighting Mode**

With light on, repeatedly short press to cycle through 3 lighting modes.

#### Brightness + / -

With light on, repeatedly short press to increase / decrease brightness (10 levels).

### (1)

#### Power ON/OFF

Press once to turn on/off.

#### Camera

Short press to take photos.

#### **Bluetooth Pairing**

Press and hold to pair with your Bluetooth device.