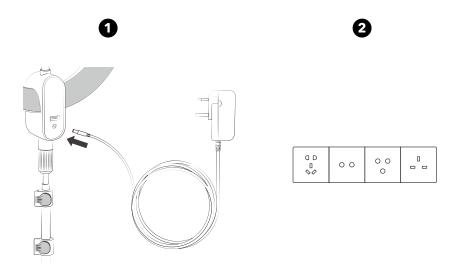

### **Getting Started**

Connect to power adapter.

Plug into an appropriate electrical outlet.

(Optional) Connect to the USB output port to charge your device.