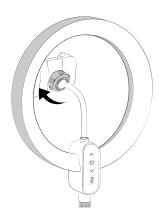

# **Assembly - Ring Light**

Adjust to desired height and lock.

Adjust to desired angle.