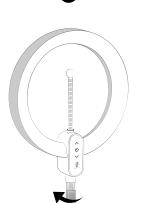

# **Assembly - Ring Light**

Unscrew the Threaded Joint.

Fully insert the Ring Light.

Loosen the buckles.