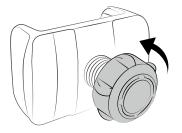

# **Assembly - Tripod Mount Phone Holder**

Loosen the Adjustable Knob.

3

360° rotation.