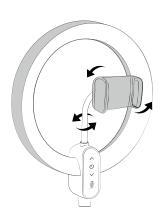

# **Assembly - Ring Light**

Adjust to desired height and lock.

Adjust to desired angle.