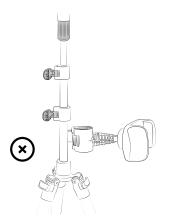

# **Assembly - Ring Light**

Adjust to desired height and lock.

Adjust to desired angle.

When adjusting the tripod stand, make sure the clips and the buckles are unlocked. When using the tripod stand, make sure the clips and the buckles are locked.