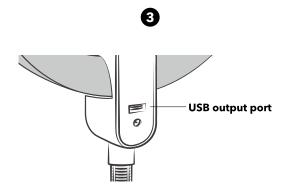

### **Getting Started**

Connect to power adapter.

Plug into an appropriate electrical outlet.

(Optional) Connect to the USB output port to charge your device.