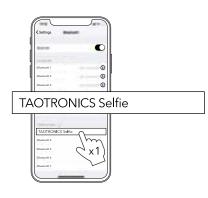

### **Pairing**

Press and hold \( \bar{\O} \sets \) until the remote indicator flashes blue, indicating the remote is waiting for pairing.

Enable Bluetooth function and search for nearby devices.

Search for "TAOTRONICS Selfie" and connect.