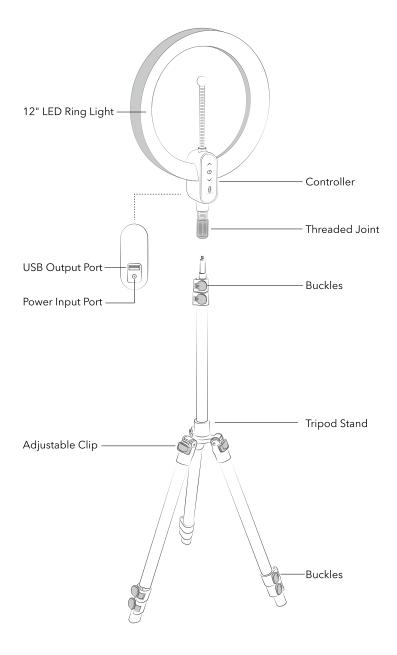

## **Knowing Your Stand Light**

# **Knowing Your Stand Light**

Remote Control

Tripod Mount Phone Holder

Flexible Phone Holder

Power Adapter (UK)

Power Adapter (US)

Extension Cord

User Guide

# **Assembly - Tripod Stand**

Unfold the tripod legs with the same angle. Adjust to the desired width.

Lock the Adjustable Clip to its place.

# **Assembly - Ring Light**

Unscrew the Threaded Joint.

Fully insert the Ring Light.

Loosen the buckles.

# **Assembly - Ring Light**

Adjust to desired height and lock.

Adjust to desired angle.

### **Getting Started**

Connect to power adapter.

Plug into an appropriate electrical outlet.

(Optional) Connect to the USB output port to charge your device.