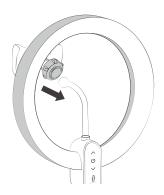

# **Assembly - Ring Light**

Unscrew the Threaded Joint.

Fully insert the Ring Light.

Loosen the buckles.