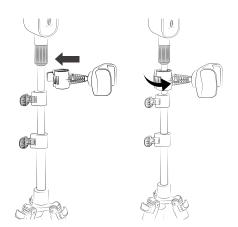

# **Assembly - Ring Light**

Unscrew the Threaded Joint.

Fully insert the Ring Light.

Loosen the buckles.

# **Assembly - Ring Light**

Adjust to desired height and lock.

Adjust to desired angle.