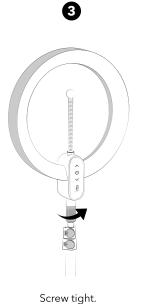

# **Assembly - Ring Light**

Unscrew the Threaded Joint.

Fully insert the Ring Light.

Loosen the buckles.