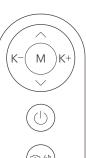

#### **Controlling via Remote**

32.8ft / 10m Remote Distance

#### Color Temperature - / +

With light on, repeatedly short press to decrease / increase color temperature (5 levels).

With light on, press and hold to steplessly decrease / increase color temperature.

### M

#### **Lighting Mode**

With light on, repeatedly short press to cycle through 3 lighting modes.

#### Brightness + / -

With light on, repeatedly short press to increase / decrease brightness (10 levels).

### (1)

#### Power ON/OFF

Press once to turn on/off.

#### Camera

Short press to take photos.

#### **Bluetooth Pairing**

Press and hold to pair with your Bluetooth device.