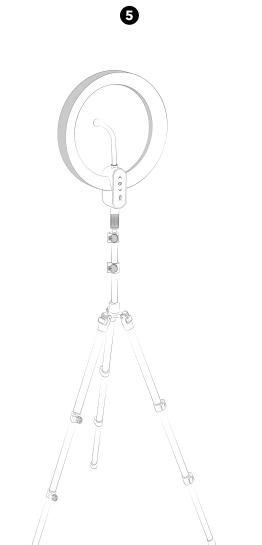

# **Assembly - Ring Light**

Unscrew the Threaded Joint.

Fully insert the Ring Light.

Loosen the buckles.

# **Assembly - Ring Light**

Adjust to desired height and lock.

Adjust to desired angle.