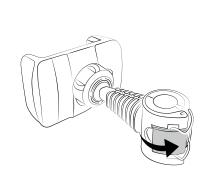

# **Assembly - Ring Light**

Unscrew the Threaded Joint.

Fully insert the Ring Light.

Loosen the buckles.