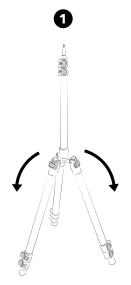

# **Assembly - Tripod Stand**

Unfold the tripod legs with the same angle. Adjust to the desired width.

Lock the Adjustable Clip to its place.