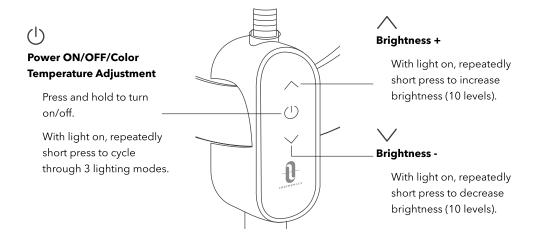

#### Brightness + / -

With light on, repeatedly short press to increase / decrease brightness (10 levels).

#### Power ON/OFF

Press once to turn on/off.