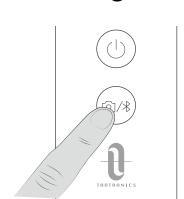

#### **Bluetooth Pairing**

Press and hold to pair with your Bluetooth device.

### **Pairing**

Press and hold \( \bar{\O} \sets \) until the remote indicator flashes blue, indicating the remote is waiting for pairing.

Enable Bluetooth function and search for nearby devices.

Search for "TAOTRONICS Selfie" and connect.