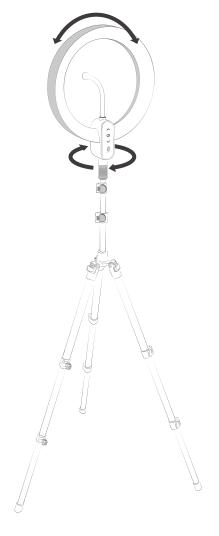

# **Assembly - Ring Light**

Adjust to desired height and lock.

Adjust to desired angle.