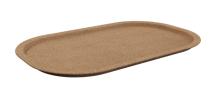

## **Tray**

The Scandinavian Butler comes with a large tray made from birchwood. The surface is a non-slip cork surface where you can safely place and transport your coffee, dinner or G&T.