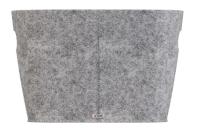

### **Basket**

The basket is made of felt and comes in a nice, grey color. It easily attaches to the small hooks on the rollator and will fit most of your daily necessities; everything from books, newspapers and iPad to blanket, knitwear, phone or snacks.