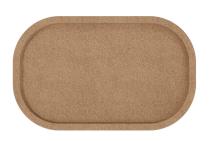

## **Tray**

The Scandinavian Butler comes with a large tray made from birchwood. The surface is a non-slip cork surface where you can safely place and transport your coffee, dinner or G&T.