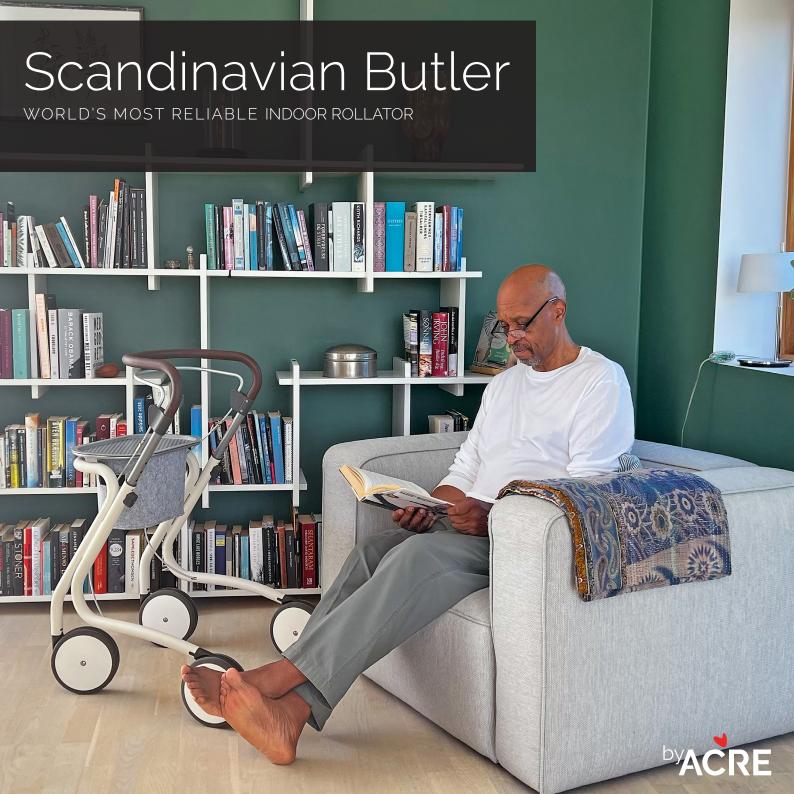

# Designed to assist you like a true butler in your home

Blends in with your furniture

Strong and robust steel frame

One-hand only operation of handle and brake

 Soft handle in faux leather that provide a comfortable grip

360° maneuverability and stability

 Designed to get close to your furniture, counter tops, and appliances

 Maximum responsiveness and easy turning with 8 independently turning wheels

 Includes a large tray and basket to transport your things around the house