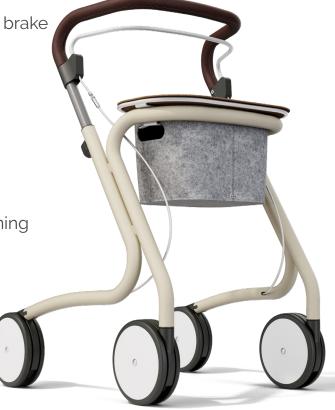

# Designed to assist you like a true butler in your home

Blends in with your furniture

Strong and robust steel frame

One-hand only operation of handle and brake

 Soft handle in faux leather that provide a comfortable grip

360° maneuverability and stability

 Designed to get close to your furniture, counter tops, and appliances

 Maximum responsiveness and easy turning with 8 independently turning wheels

 Includes a large tray and basket to transport your things around the house

## **Tray**

The Scandinavian Butler comes with a large tray made from birchwood. The surface is a non-slip cork surface where you can safely place and transport your coffee, dinner or G&T.