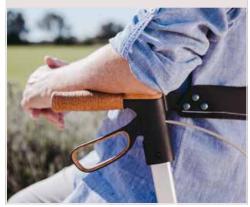

Improved tipping aid

anti-slip pads on the tipping aid facilitate tilting of the rollator

Convertible to one-hand simultaneous brake

Cork-TPE armrest

Extra-large front wheels