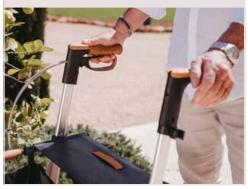

**Light and robust** total weight only 6.3/6.4 kg

Armrest made of cork-TPE

sit comfortably without pressure points on the forearm

**Lightweight net bag** loadable with 5 kg

Reflectors

good visibility on all sides due to over 30 reflectors on frame, tyres, handles, tipping aid and bag

## Cork-Highlights

Functional elements are recognizable by cork. Skin-friendly cork TPE on the push handles is

- shock absorbing and heat absorbing
- UV-resistant and abrasion-proof
- non-slip even with sweaty hands