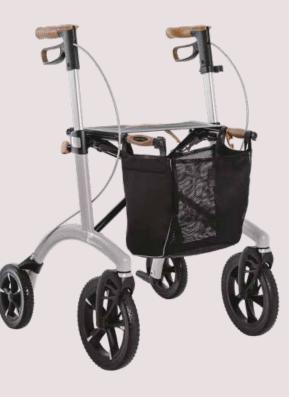

# Saljol Allround Rollator The all-rounder for city and countryside

## Highlights

**Convertible brake** standard two-hand brake or one-hand simultaneous brake

Aluminium frame with new design lightweight frame made of aluminium

**All-terrain tyres** extra-large 250 mm front wheels for more driving comfort

**Light and robust** total weight only 6.3/6.4 kg

Armrest made of cork-TPE

sit comfortably without pressure points on the forearm

**Lightweight net bag** loadable with 5 kg

Reflectors

good visibility on all sides due to over 30 reflectors on frame, tyres, handles, tipping aid and bag

Improved tipping aid

anti-slip pads on the tipping aid facilitate tilting of the rollator

Convertible to one-hand simultaneous brake

Cork-TPE armrest

Extra-large front wheels