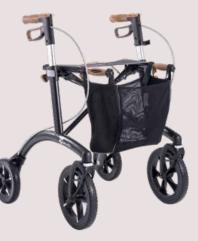

# Saljol Allround Rollator The all-rounder for city and countryside

## Highlights

**Convertible brake** standard two-hand brake or one-hand simultaneous brake

Aluminium frame with new design lightweight frame made of aluminium

**All-terrain tyres** extra-large 250 mm front wheels for more driving comfort

**Light and robust** total weight only 6.3/6.4 kg

Armrest made of cork-TPE

sit comfortably without pressure points on the forearm

**Lightweight net bag** loadable with 5 kg

Reflectors

good visibility on all sides due to over 30 reflectors on frame, tyres, handles, tipping aid and bag

Improved tipping aid

anti-slip pads on the tipping aid facilitate tilting of the rollator

Convertible to one-hand simultaneous brake

Cork-TPE armrest

Extra-large front wheels