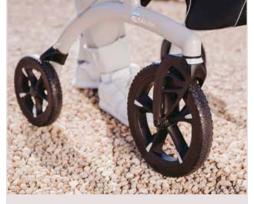

## Highlights

**Convertible brake** standard two-hand brake or one-hand simultaneous brake

Aluminium frame with new design lightweight frame made of aluminium

**All-terrain tyres** extra-large 250 mm front wheels for more driving comfort

Improved tipping aid

anti-slip pads on the tipping aid facilitate tilting of the rollator

Convertible to one-hand simultaneous brake

Cork-TPE armrest

Extra-large front wheels