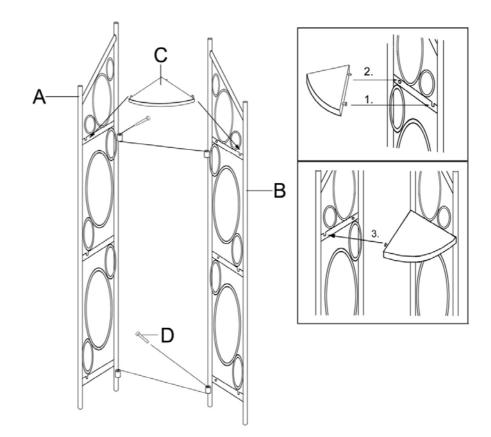

### Part list:

| NO. | Parts       | Qty. |
|-----|-------------|------|
| Α   | Left piece  | 1    |
| В   | Right piece | 1    |
| С   | Tier        | 3    |
| D   | Pin         | 2    |

#### DO NOT FULLY TIGHTEN THE BOLTS BEFORE ASSEMBLING FINISH

- 1.Put all parts on the soft surface.
- 2. Assemble Left piece(A) and Right piece(B) together with 2 Pins(D)
- 3. Put 3 Tiers(C) on the rack, please kindly note to put it in sequence, First put point 1, and then point 2, and then point 3