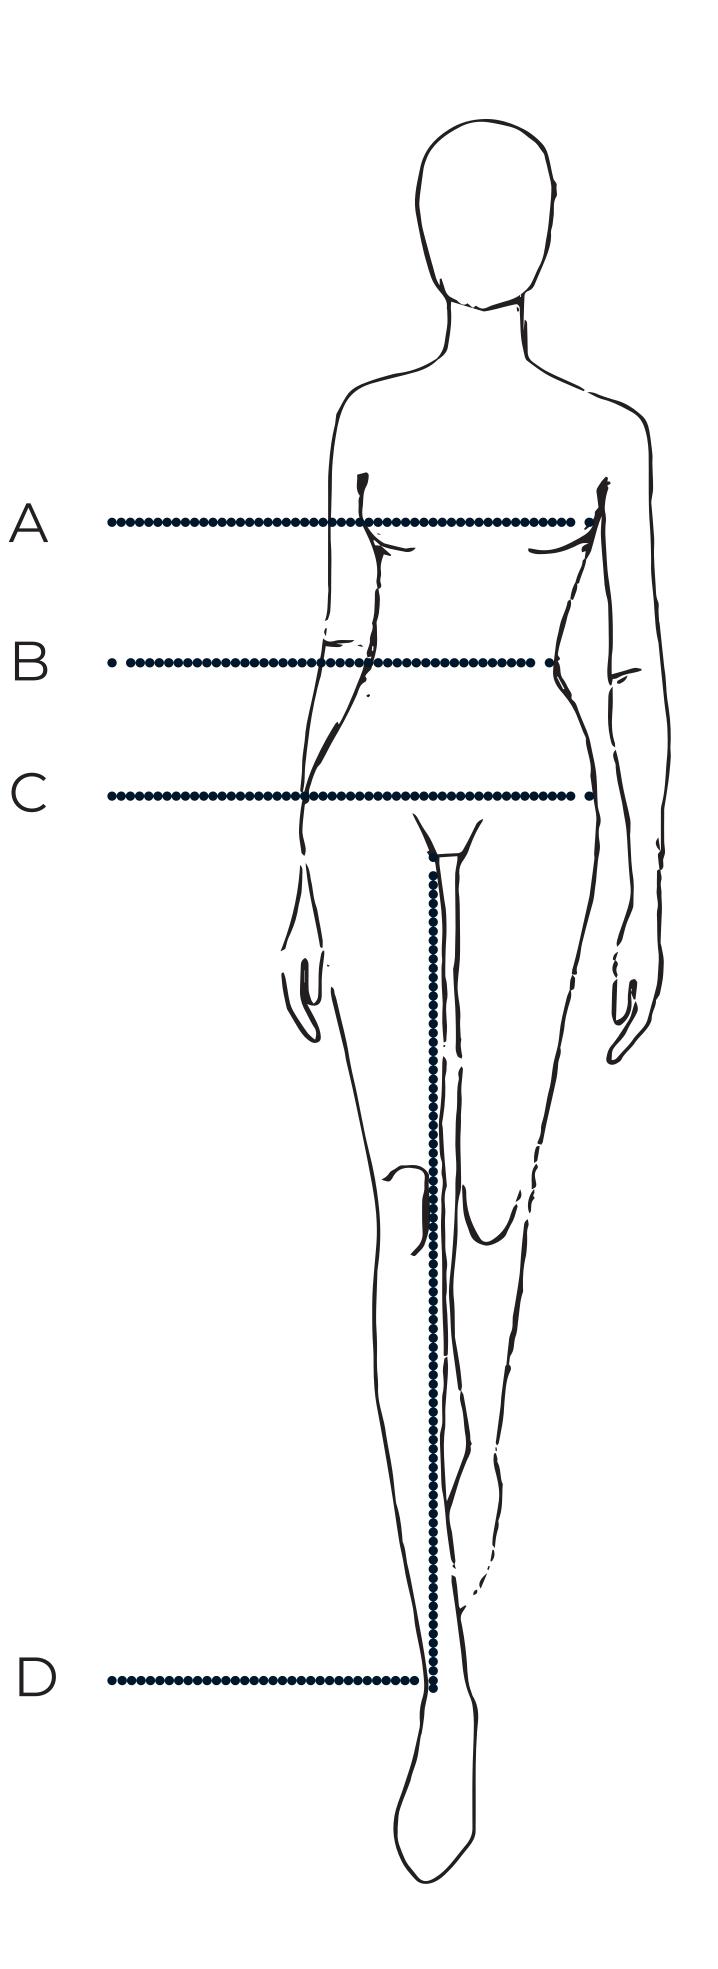

#### A. CHEST

Measure around the fullest part of your chest. Hold your arms down along your torso and wear your bra when measuring.

B. WAIST Measure around your natural waist (about 5 cm above your navel).

C. HIP Measure around the fullest part of your hips.

D. INSEAM Measure the lenght of your inside leg from crotch to ankle.

| INT<br>EU | XS<br>34- |         |         | イ/L L/X<br>3-40 40- | XL<br>-42 |
|-----------|-----------|---------|---------|---------------------|-----------|
| CLOTHES   | XS<br>34  | S<br>36 | M<br>38 | L<br>40             | XL<br>42  |
| A Chest   | 82        | 86      | 90      | 95                  | 100       |
| BWaist    | 64        | 68      | 72      | 77                  | 82        |
| C Hip     | 90        | 94      | 98      | 103                 | 108       |
| D Inseam  | 79        | 79      | 80      | 81                  | 81        |

## All measurements are taken directly on the body. All measurements are in cm.