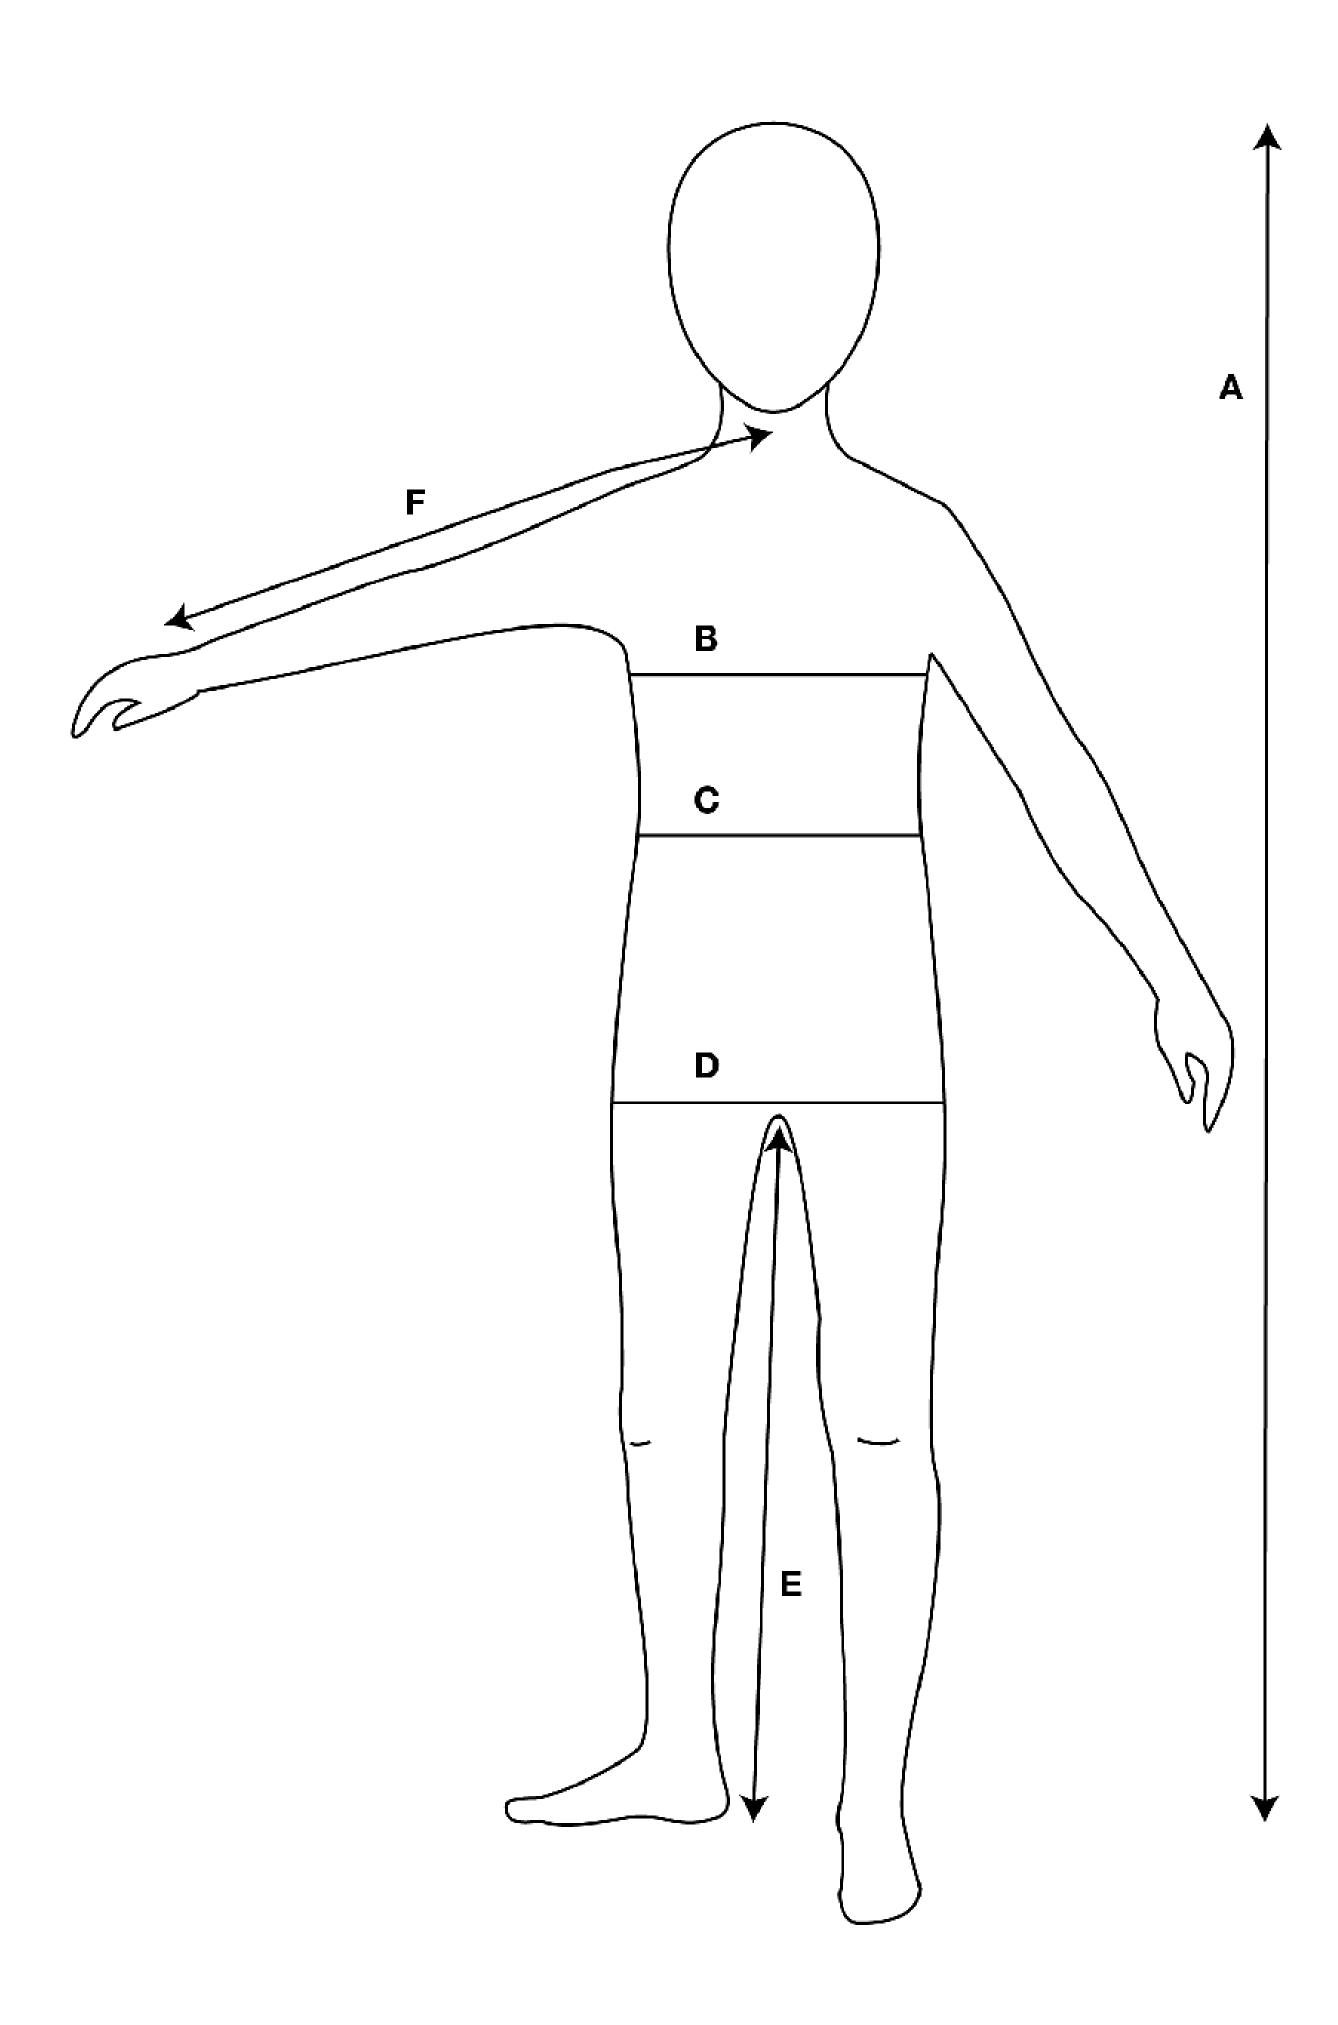

## SIZE GUIDE

All measurements are taken directly on the body. All measurements are in cm. The size guide is based on a body height of 116 - 164 cm.

#### A. HEIGHT

Measure the lenght of your body from your head to the floor.

#### **B. CHEST**

Measure around the fullest part of your chest. Hold your arms down along your torso.

#### **C. WAIST**

Measure around your natural waist (about 2 cm above your navel).

#### D. HIP

Measure around the fullest part of your hips.

#### **E. INSEAM**

Measure the lenght of your inside leg from your crotch to the floor.

#### **F. ARM LENGHT**

Measure from your neck (center back) to your wrist.

| YEARS               | 6 Y | 7 Y  | <b>8 Y</b> | 9 Y  | <b>10 Y</b> | <b>11 Y</b> | 12 Y | <b>13 Y</b> | 14 Y |
|---------------------|-----|------|------------|------|-------------|-------------|------|-------------|------|
| <b>A</b> HEIGHT     | 116 | 122  | 128        | 134  | 140         | 146         | 152  | 158         | 164  |
| <b>B</b> CHEST      | 60  | 63   | 66         | 69   | 72          | 75          | 78   | 81          | 84   |
| <b>C</b> WAIST      | 56  | 58   | 60         | 62   | 64          | 66          | 68   | 69,5        | 71   |
| <b>D</b> HIP        | 63  | 66,5 | 70         | 73,5 | 77          | 80,5        | 84   | 87          | 90   |
| <b>E</b> INSEAM     | 52  | 55   | 58,5       | 62   | 65          | 68          | 70,5 | 73          | 76   |
| <b>F</b> ARM LENGTH | 53  | 56   | 58,5       | 61   | 64          | 67          | 69,5 | 72          | 75   |