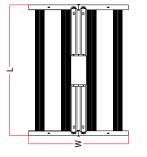

## **Electrical Parameters**

| Model No.  | Lamp<br>Dimensions | Input<br>Wattage | Input<br>Voltage | Fixture<br>Weight |
|------------|--------------------|------------------|------------------|-------------------|
| BURST-320W | 42"L×24"W×4.6"H    | 320W             | 120V-277V        | 22.5 lbs          |
| BURST-480W | 42"L×24"W×4.6"H    | 480W             | 120V-277V        | 23.8 lbs          |
| BURST-640W | 42"L×46.5"W×4.6"H  | 640W             | 120V-277V        | 37.5 lbs          |
| BURST-760W | 42"L×46.5"W×4.6"H  | 760W             | 120V-277V        | 38.1 lbs          |

## Installation diagram