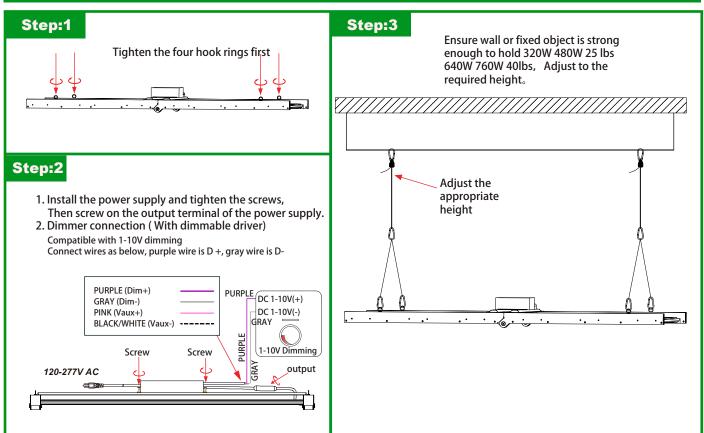

## Installation diagram

- Do not make any alterations to the fixture, power cord, or power plug, and do not replace power plug under any circumstances.
- Receptacle on this fixture is for linking multiple lights only. Do not connect
  any other devices to this receptacle, as this may cause damage to the unit and
  create a safety hazard.
- Fixture must be installed and used in accordance with the NEC (National Electric Code) and all local codes.
- Ensure supply voltage is equal to the rated voltage of the fixture (120V-277V).
- Fixture is rated for damp and dry locations only. Do not use where directly exposed to water.
- Do not use in hazardous environments (e.g. corrosive gases, explosive gases, etc.)
- Always use included safety cable to securely attach fixture to a support capable of supporting at least 320W 480W 25 lbs, 640W 760W 40 lbs.
- Disconnect power and make sure LEDs and drivers are cool to touch before performing maintenance.