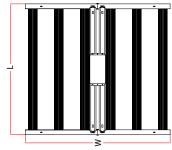

## **Electrical Parameters**

| Model No.  | Lamp<br>Dimensions | Input<br>Wattage | Input<br>Voltage | Fixture<br>Weight |
|------------|--------------------|------------------|------------------|-------------------|
| BURST-320W | 42"L×24"W×4.6"H    | 320W             | 120V-277V        | 22.5 lbs          |
| BURST-480W | 42"L×24"W×4.6"H    | 480W             | 120V-277V        | 23.8 lbs          |
| BURST-640W | 42"L×46.5"W×4.6"H  | 640W             | 120V-277V        | 37.5 lbs          |
| BURST-760W | 42"L×46.5"W×4.6"H  | 760W             | 120V-277V        | 38.1 lbs          |

## Installation diagram