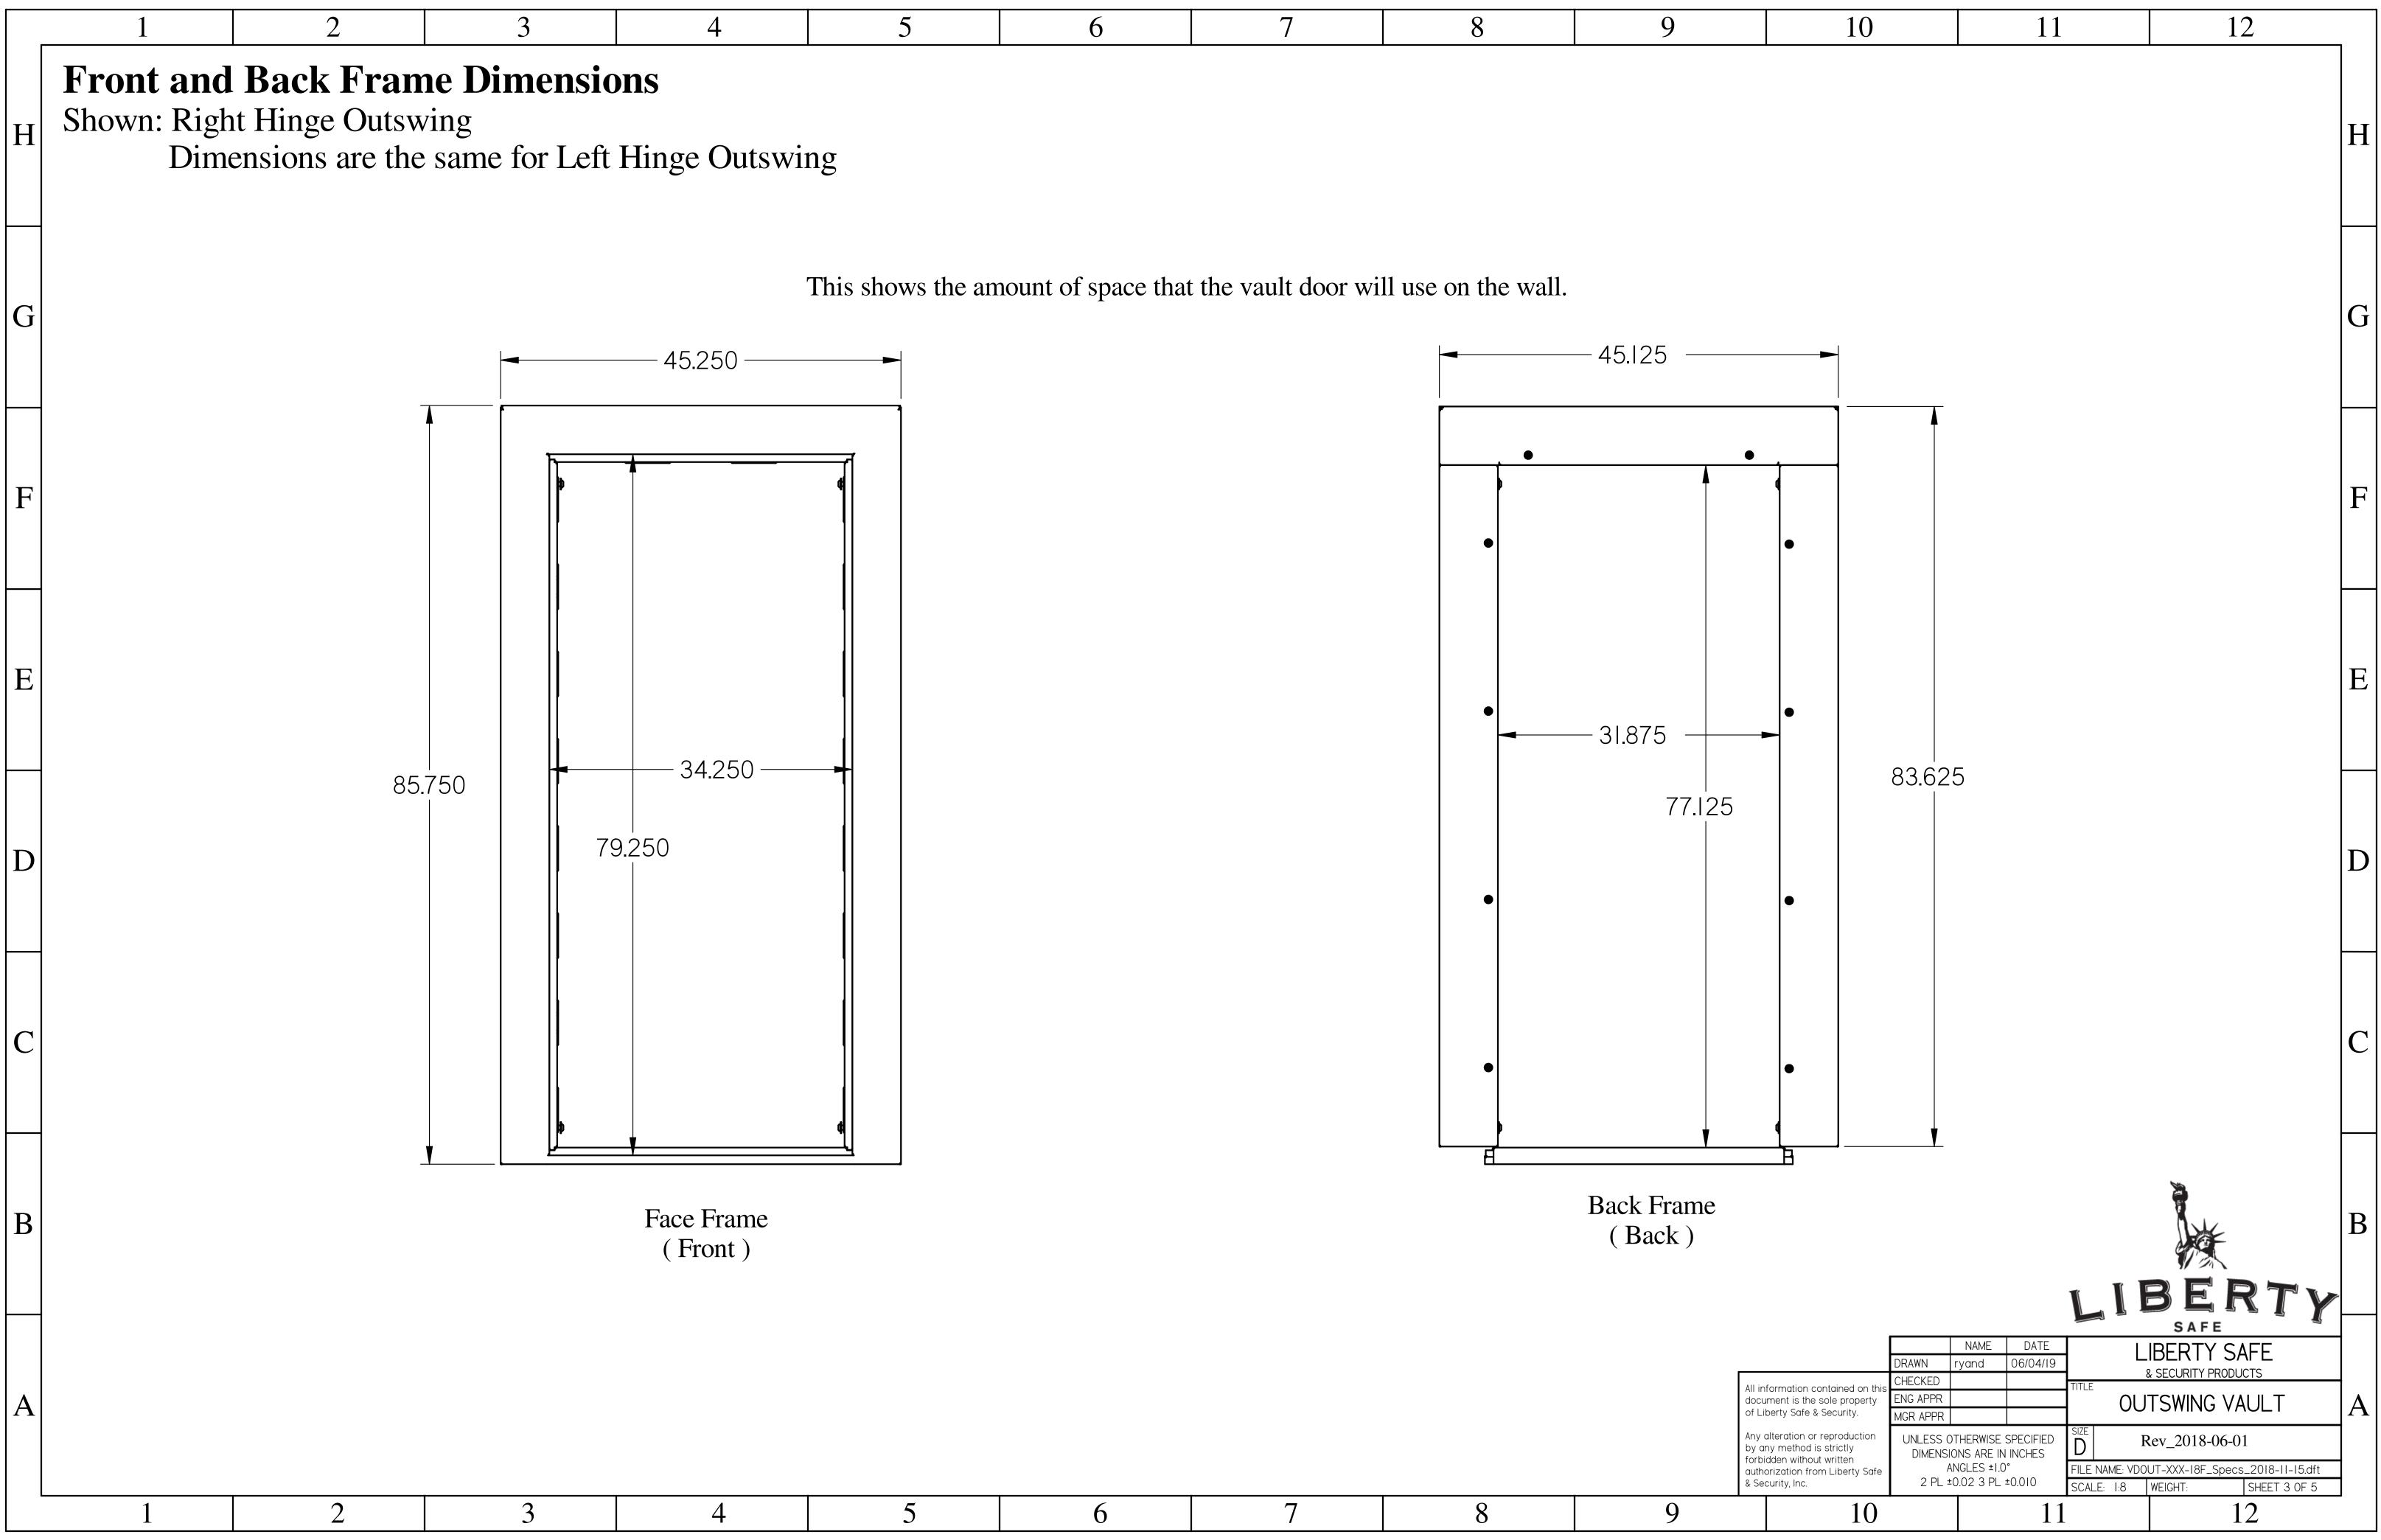

| 5 | 6 | 7 | 8 | 9 |
|---|---|---|---|---|

| 5 | 6 | 7 | 8 | 9 |
|---|---|---|---|---|
|   |   |   |   |   |

|                                                    | 10                                                                                                                                                                                                                            |                                                         |       | 11    |             |                                                 | 12                      |   |
|----------------------------------------------------|-------------------------------------------------------------------------------------------------------------------------------------------------------------------------------------------------------------------------------|---------------------------------------------------------|-------|-------|-------------|-------------------------------------------------|-------------------------|---|
|                                                    |                                                                                                                                                                                                                               |                                                         |       |       |             |                                                 |                         | Η |
| en                                                 | door will<br>ing that is                                                                                                                                                                                                      |                                                         | veen: |       |             |                                                 |                         | G |
|                                                    | <b>' tall</b><br>ightly base<br>g.                                                                                                                                                                                            | ed on                                                   | the   |       |             |                                                 |                         | F |
|                                                    |                                                                                                                                                                                                                               |                                                         |       |       |             |                                                 |                         | E |
|                                                    |                                                                                                                                                                                                                               |                                                         |       |       |             |                                                 |                         | D |
| te                                                 | ured to the<br>ned to the op<br>d as needed                                                                                                                                                                                   | pening                                                  |       |       |             |                                                 |                         | С |
|                                                    |                                                                                                                                                                                                                               |                                                         |       |       |             | BE                                              | RTy                     | B |
| docu<br>of Lil<br>Any a<br>by ar<br>forbi<br>autha | formation contained on this<br>ment is the sole property<br>berty Safe & Security.<br>Ilteration or reproduction<br>by method is strictly<br>dden without written<br>brization from Liberty Safe<br>surity, Inc.<br><b>10</b> | CHECKED<br>ENG APPR<br>MGR APPR<br>UNLESS O<br>DIMENSIC |       | HES D | E NAME: VDO | IBERTY<br>SECURITY PRO<br>TSWING<br>Rev_2018-00 | SAFE<br>DDUCTS<br>VAULT | A |
|                                                    | 10                                                                                                                                                                                                                            |                                                         |       | 11    |             |                                                 | 1 4                     |   |