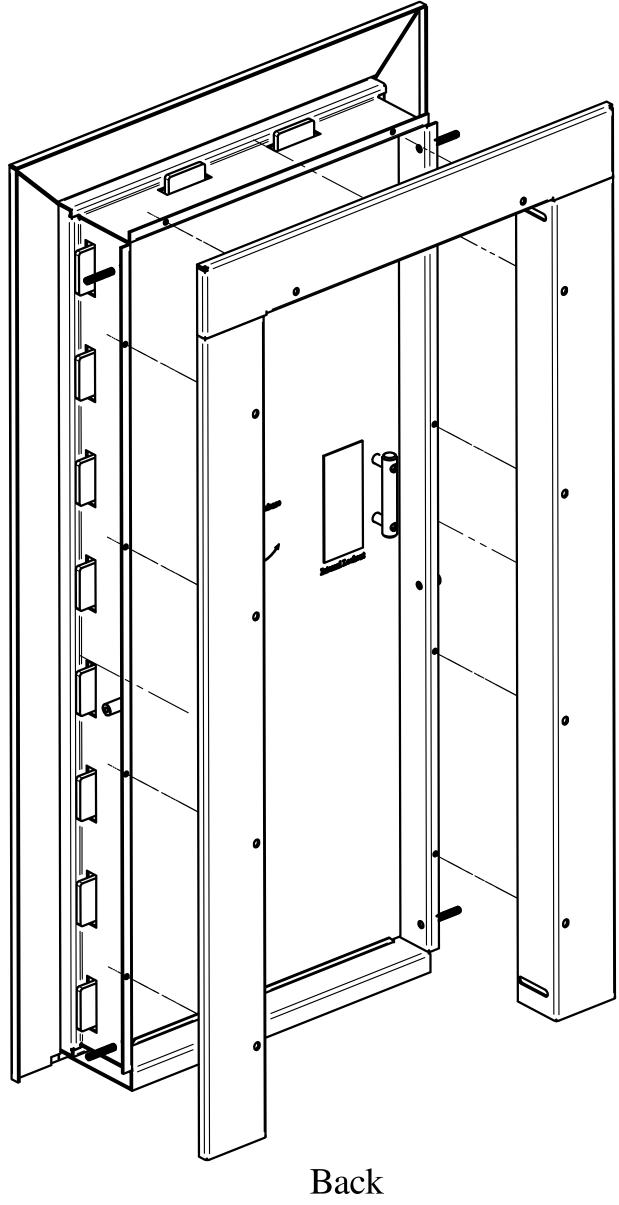

| 5 | 6 | 7 | 8 | 9 |
|---|---|---|---|---|

| 5            | 6 | 7    | 8 | 9 | 10                                                                                                                                                                                                                                                   | 11                                                                                                    | 12                                                                                                                               | $\overline{}$ |
|--------------|---|------|---|---|------------------------------------------------------------------------------------------------------------------------------------------------------------------------------------------------------------------------------------------------------|-------------------------------------------------------------------------------------------------------|----------------------------------------------------------------------------------------------------------------------------------|---------------|
|              |   |      |   |   |                                                                                                                                                                                                                                                      |                                                                                                       |                                                                                                                                  | Η             |
|              |   |      |   |   |                                                                                                                                                                                                                                                      |                                                                                                       |                                                                                                                                  | G             |
|              |   |      |   |   |                                                                                                                                                                                                                                                      |                                                                                                       |                                                                                                                                  | F             |
| shell Design |   |      |   |   |                                                                                                                                                                                                                                                      |                                                                                                       |                                                                                                                                  | E             |
|              |   |      |   |   |                                                                                                                                                                                                                                                      |                                                                                                       |                                                                                                                                  | D             |
|              |   |      |   |   |                                                                                                                                                                                                                                                      |                                                                                                       |                                                                                                                                  | С             |
|              |   | Back |   |   |                                                                                                                                                                                                                                                      |                                                                                                       | BERTY<br>SAFE                                                                                                                    | B             |
|              |   |      |   |   | All information contained on this<br>document is the sole property<br>of Liberty Safe & Security.<br>Any alteration or reproduction<br>by any method is strictly<br>forbidden without written<br>authorization from Liberty Safe<br>& Security, Inc. | NAME DATE   ryand 06/04/19   TITLE   TITLE   OU   THERWISE SPECIFIED   NS ARE IN INCHES   NGLES ±1.0° | IBERTY SAFE<br>& SECURITY PRODUCTS<br>TSWING VAULT<br>Rev_2018-06-01<br>OUT-XXX-18F_Specs_2018-11-15.dft<br>WEIGHT: SHEET I OF 5 | A             |
| 5            | 6 | 7    | 8 | 9 | 10                                                                                                                                                                                                                                                   | 11                                                                                                    | 12                                                                                                                               |               |