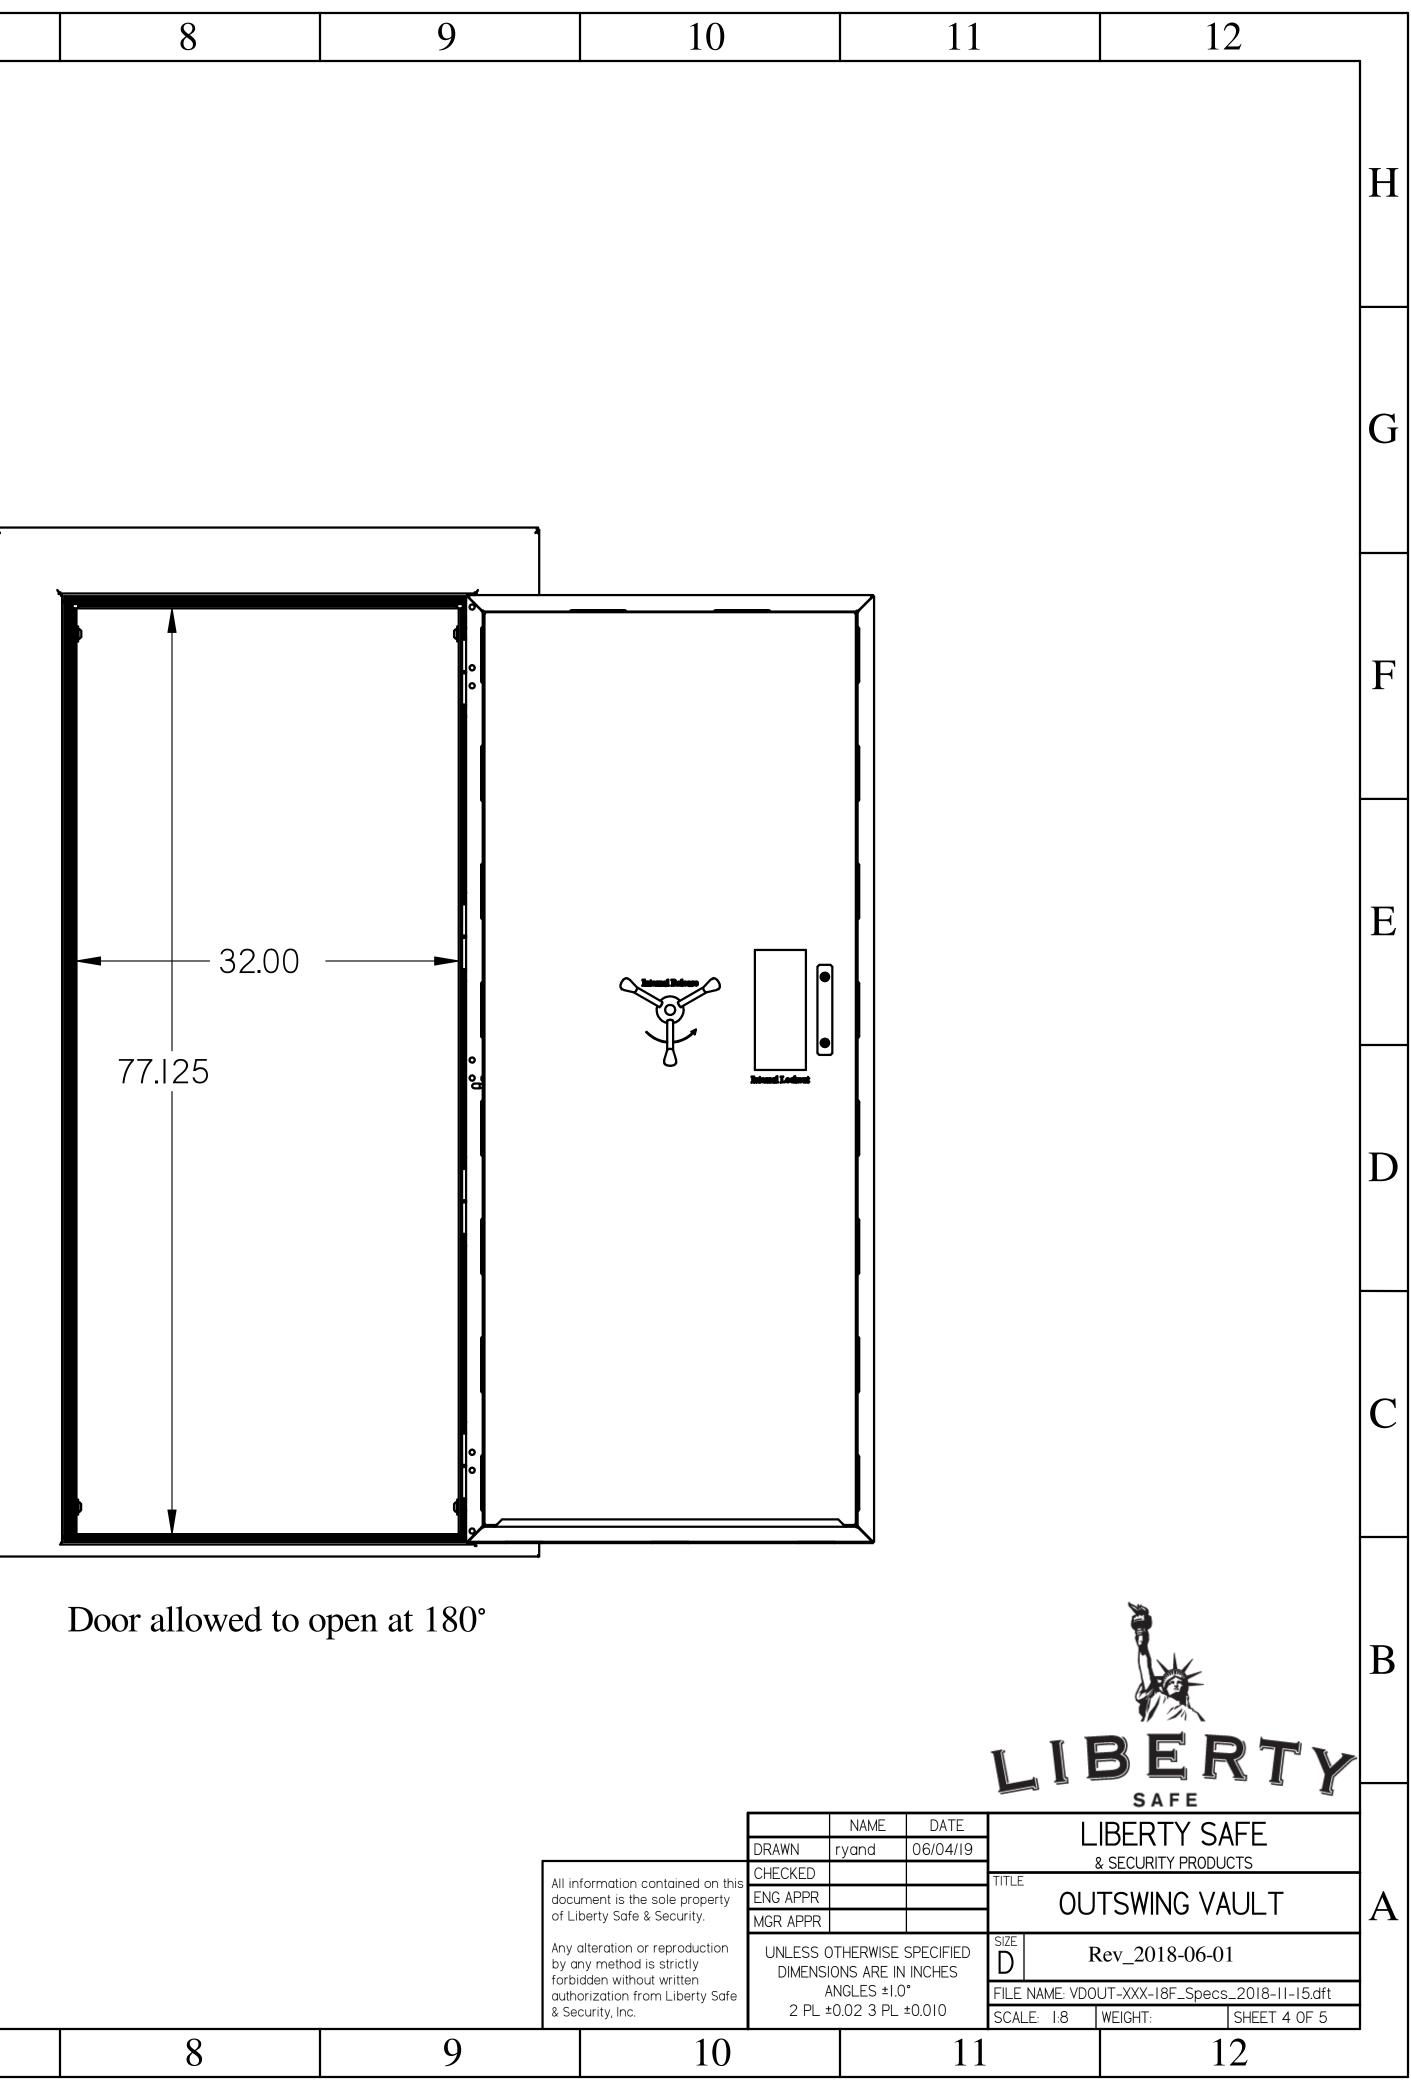

VAULT<br>Rev_2018-06-01<br>OUT-XXX-18F_Specs_2018-11-15.dft<br>WEIGHT: SHEET I OF 5 | A             |
| 5            | 6 | 7    | 8 | 9 | 10                                                                                                                                                                                                                                                   | 11                                                                                                    | 12                                                                                                                               |               |



| 5 6 7 8 | 9 |
|---------|---|



| 5 | 6 | 7 | 8 | 9 |
|---|---|---|---|---|

|--|



|--|

| 5 | 6 | 7 | 8 | 9 |
|---|---|---|---|---|
|---|---|---|---|---|



| 5 | 6 | 7 | 8 | 9 |  |
|---|---|---|---|---|--|
|   |   |   |   |   |  |



| 5 | 6 | 7 | 8 | 9 |
|---|---|---|---|---|

| 5 | 6 | 7 | 8 | 9 |
|---|---|---|---|---|
|   |   |   |   |   |

|                                                    | 10                                                                                                                                                                                                                            |                                                         |       | 11    |             |                                                 | 12                      |   |
|----------------------------------------------------|-----------------------------------------------------------------------------------------------------------