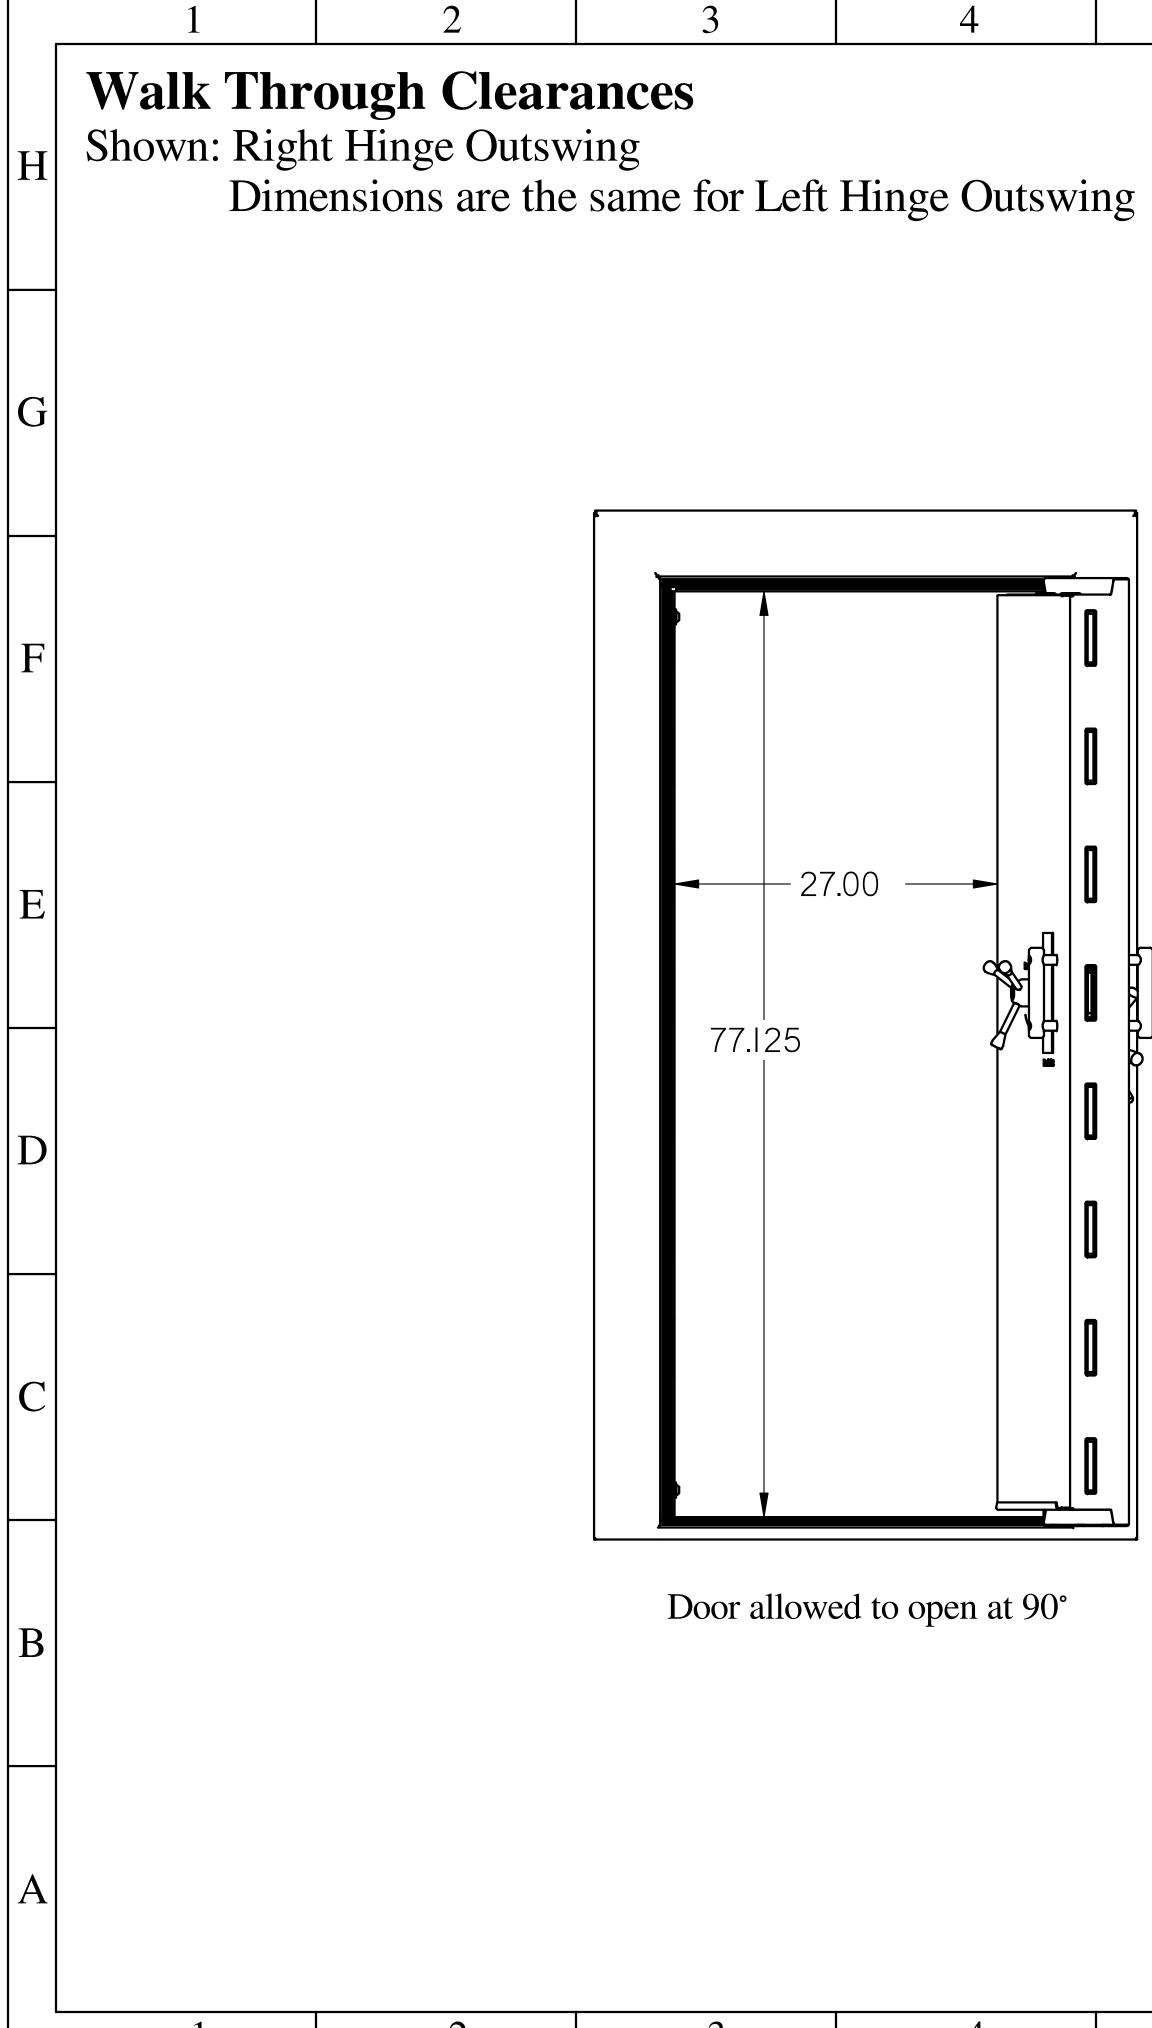

ARE IN INCHES   NGLES ±1.0° | IBERTY SAFE<br>& SECURITY PRODUCTS<br>TSWING VAULT<br>Rev_2018-06-01<br>OUT-XXX-18F_Specs_2018-11-15.dft<br>WEIGHT: SHEET I OF 5 | A             |
| 5            | 6 | 7    | 8 | 9 | 10                                                                                                                                                                                                                                                   | 11                                                                                                    | 12                                                                                                                               |               |



| 5 6 7 8 | 9 |
|---------|---|



| 5 | 6 | 7 | 8 | 9 |
|---|---|---|---|---|

|--|



|--|

| 5 | 6 | 7 | 8 | 9 |
|---|---|---|---|---|
|---|---|---|---|---|



| 5 | 6 | 7 | 8 | 9 |  |
|---|---|---|---|---|--|
|   |   |   |   |   |  |



| 5 | 6 | 7 | 8 | 9 |
|---|---|---|---|---|

| 5 | 6 | 7 | 8 | 9 |
|---|---|---|---|---|
|   |   |   |   |   |

|                                                    | 10                                                                                                                                                                                                                            |                                                         |       | 11    |             |                                                 | 12                      |   |
|----------------------------------------------------|--------------------------------