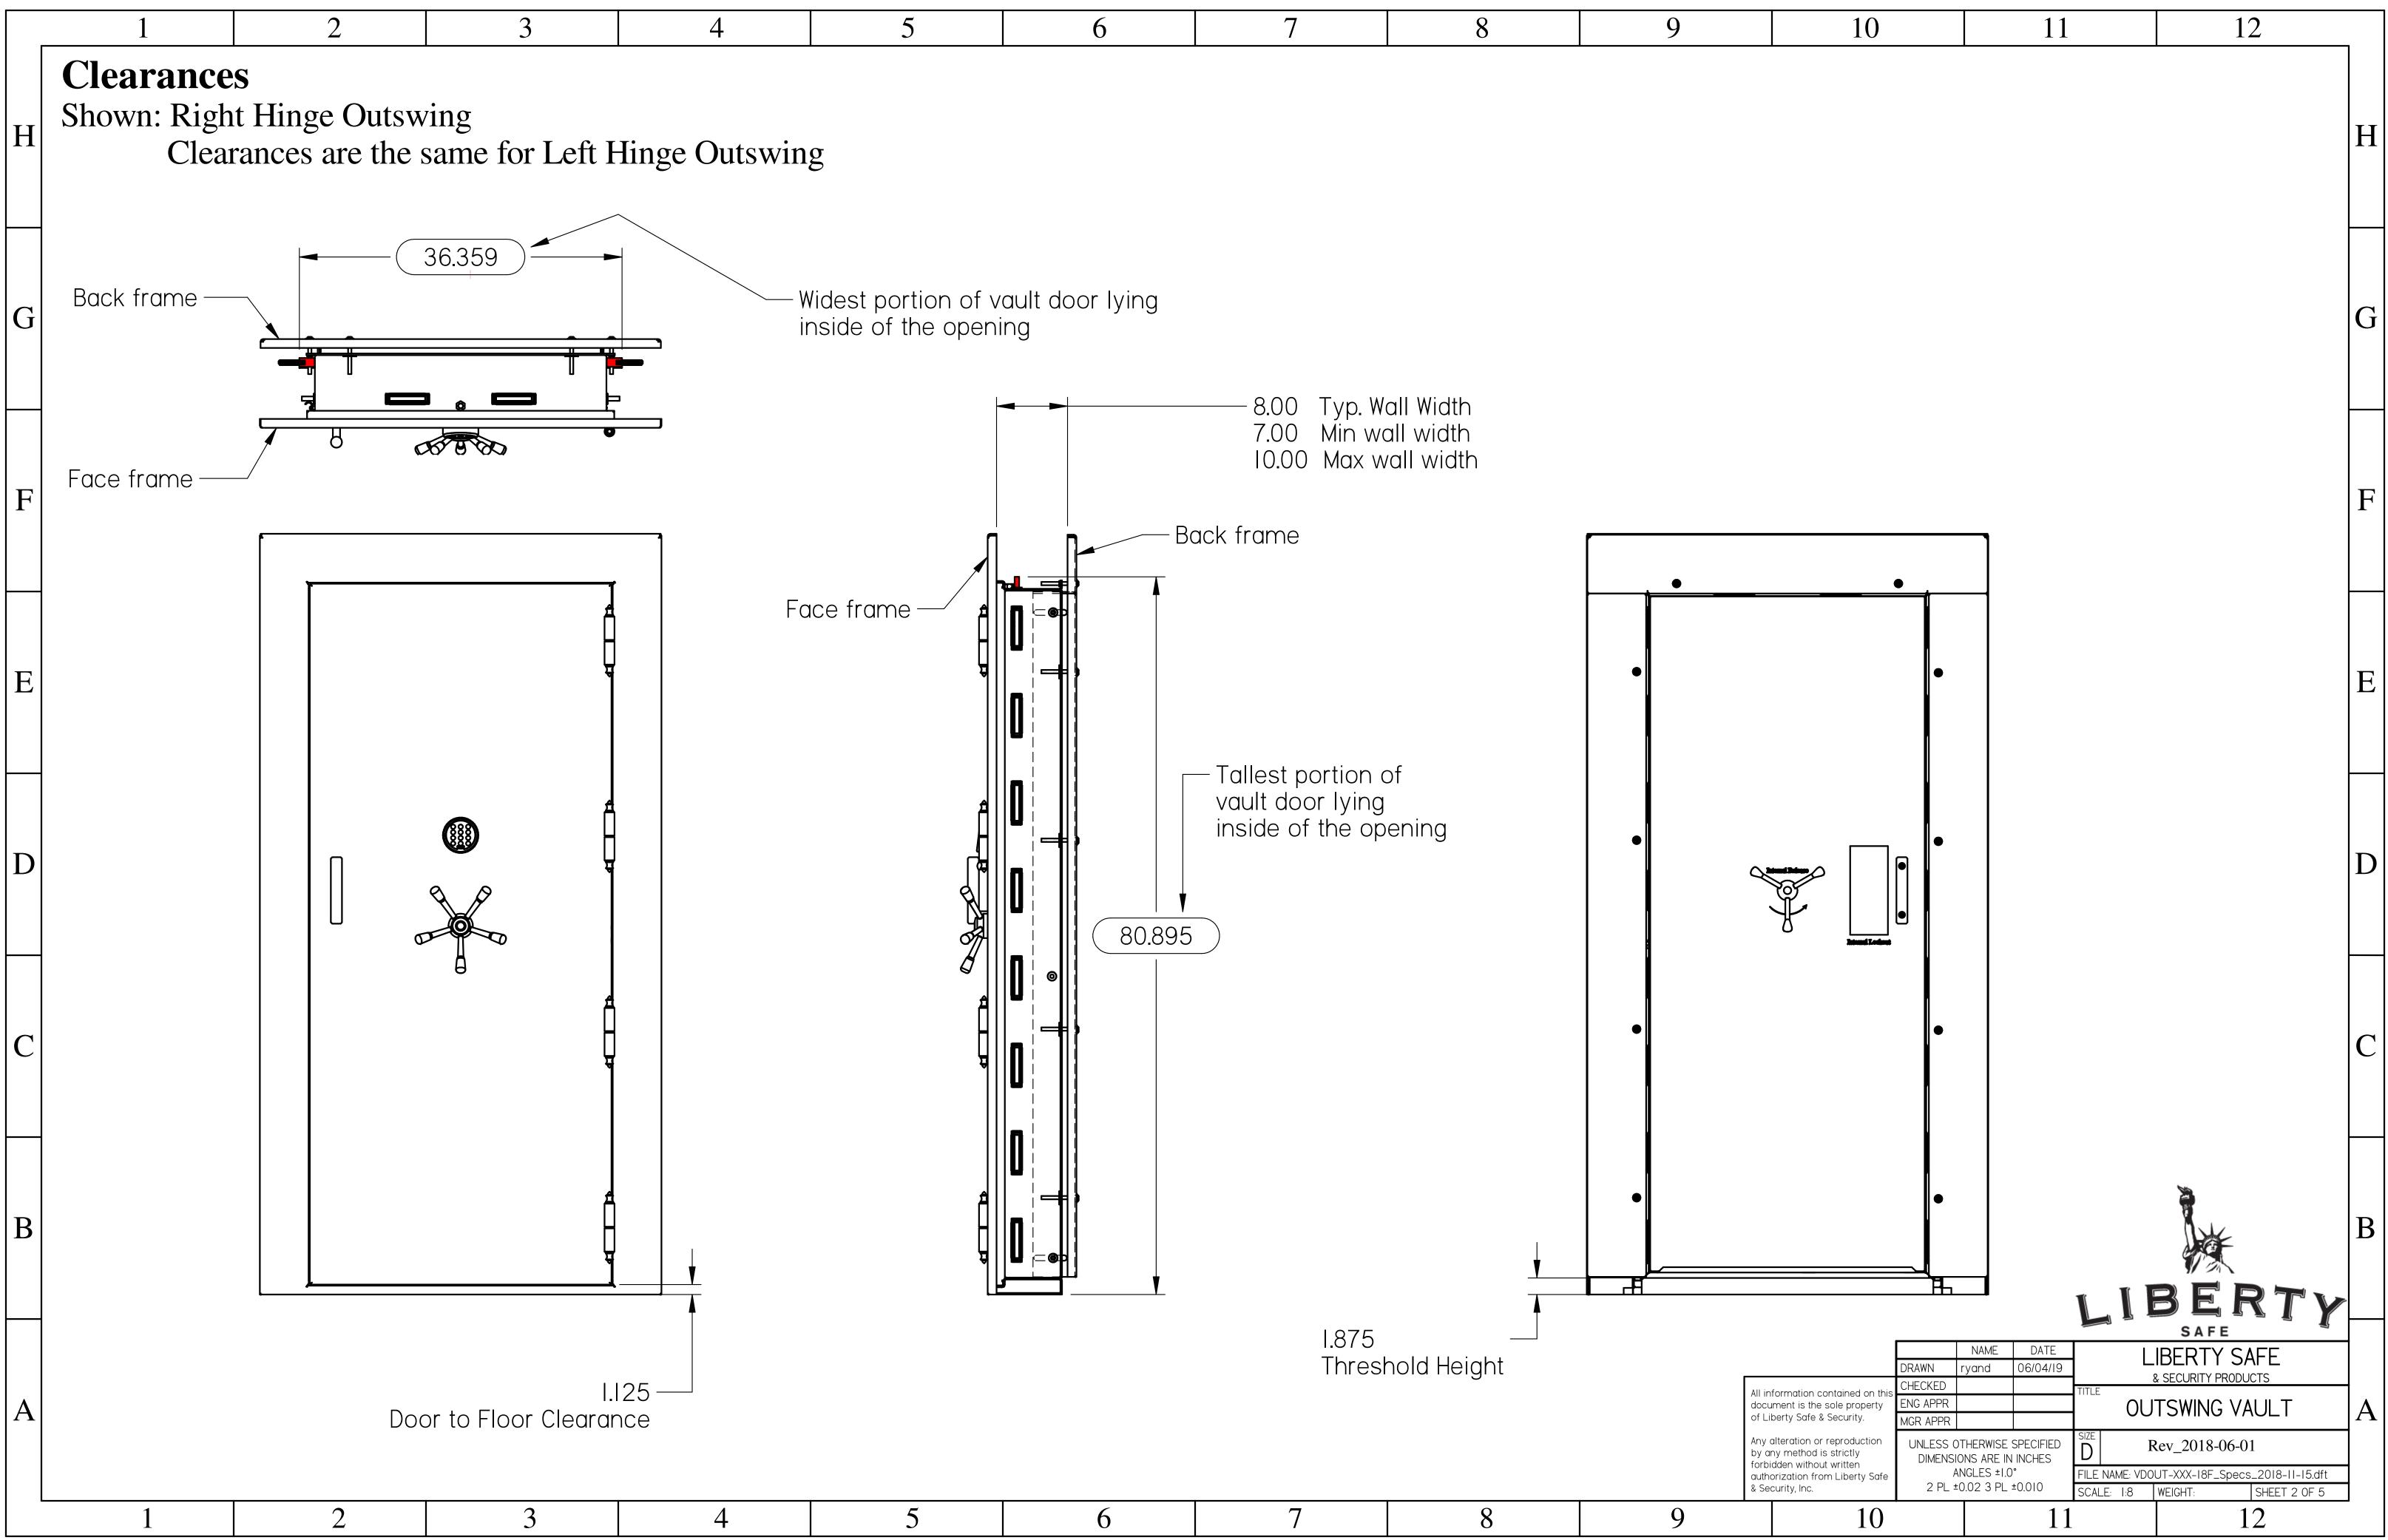

| 5 | 6 | 7 | 8 | 9 |
|---|---|---|---|---|

| 5 | 6 | 7 | 8 | 9 |
|---|---|---|---|---|
|   |   |   |   |   |

|                                                    | 10                                                                                                                                                                                                                            |                                                         |       | 11    |             |                                                 | 12                      |   |
|----------------------------------------------------|-------------------------------------------------------------------------------------------------------------------------------------------------------------------------------------------------------------------------------|---------------------------------------------------------|-------|-------|-------------|-------------------------------------------------|-------------------------|---|
|                                                    |                                                                                                                                                                                                                               |                                                         |       |       |             |                                                 |                         | Η |
| en                                                 | door will<br>ing that is                                                                                                                                                                                                      |                                                         | veen: |       |             |                                                 |                         | G |
|                                                    | <b>' tall</b><br>ightly base<br>g.                                                                                                                                                                                            | ed on                                                   | the   |       |             |                                                 |                         | F |
|                                                    |                                                                                                                                                                                                                               |                                                         |       |       |             |                                                 |                         | E |
|                                                    |                                                                                                                                                                                                                               |                                                         |       |       |             |                                                 |                         | D |
| te                                                 | ured to the<br>ned to the op<br>d as needed                                                                                                                                                                                   | pening                                                  |       |       |             |                                                 |                         | С |
|                                                    |                                                                                                                                                                                                                               |                                                         |       |       |             | BE                                              | RTy                     | B |
| docu<br>of Lil<br>Any a<br>by ar<br>forbi<br>autha | formation contained on this<br>ment is the sole property<br>berty Safe & Security.<br>Ilteration or reproduction<br>by method is strictly<br>dden without written<br>brization from Liberty Safe<br>surity, Inc.<br><b>10</b> | CHECKED<br>ENG APPR<br>MGR APPR<br>UNLESS O<br>DIMENSIC |       | HES D | E NAME: VDO | IBERTY<br>SECURITY PRO<br>TSWING<br>Rev_2018-00 | SAFE<br>DDUCTS<br>VAULT | A |
|                                                    | 10                                                                                                                                                                                                                            |                                                         |       | 11    |             |                                                 | 1 4                     |   |