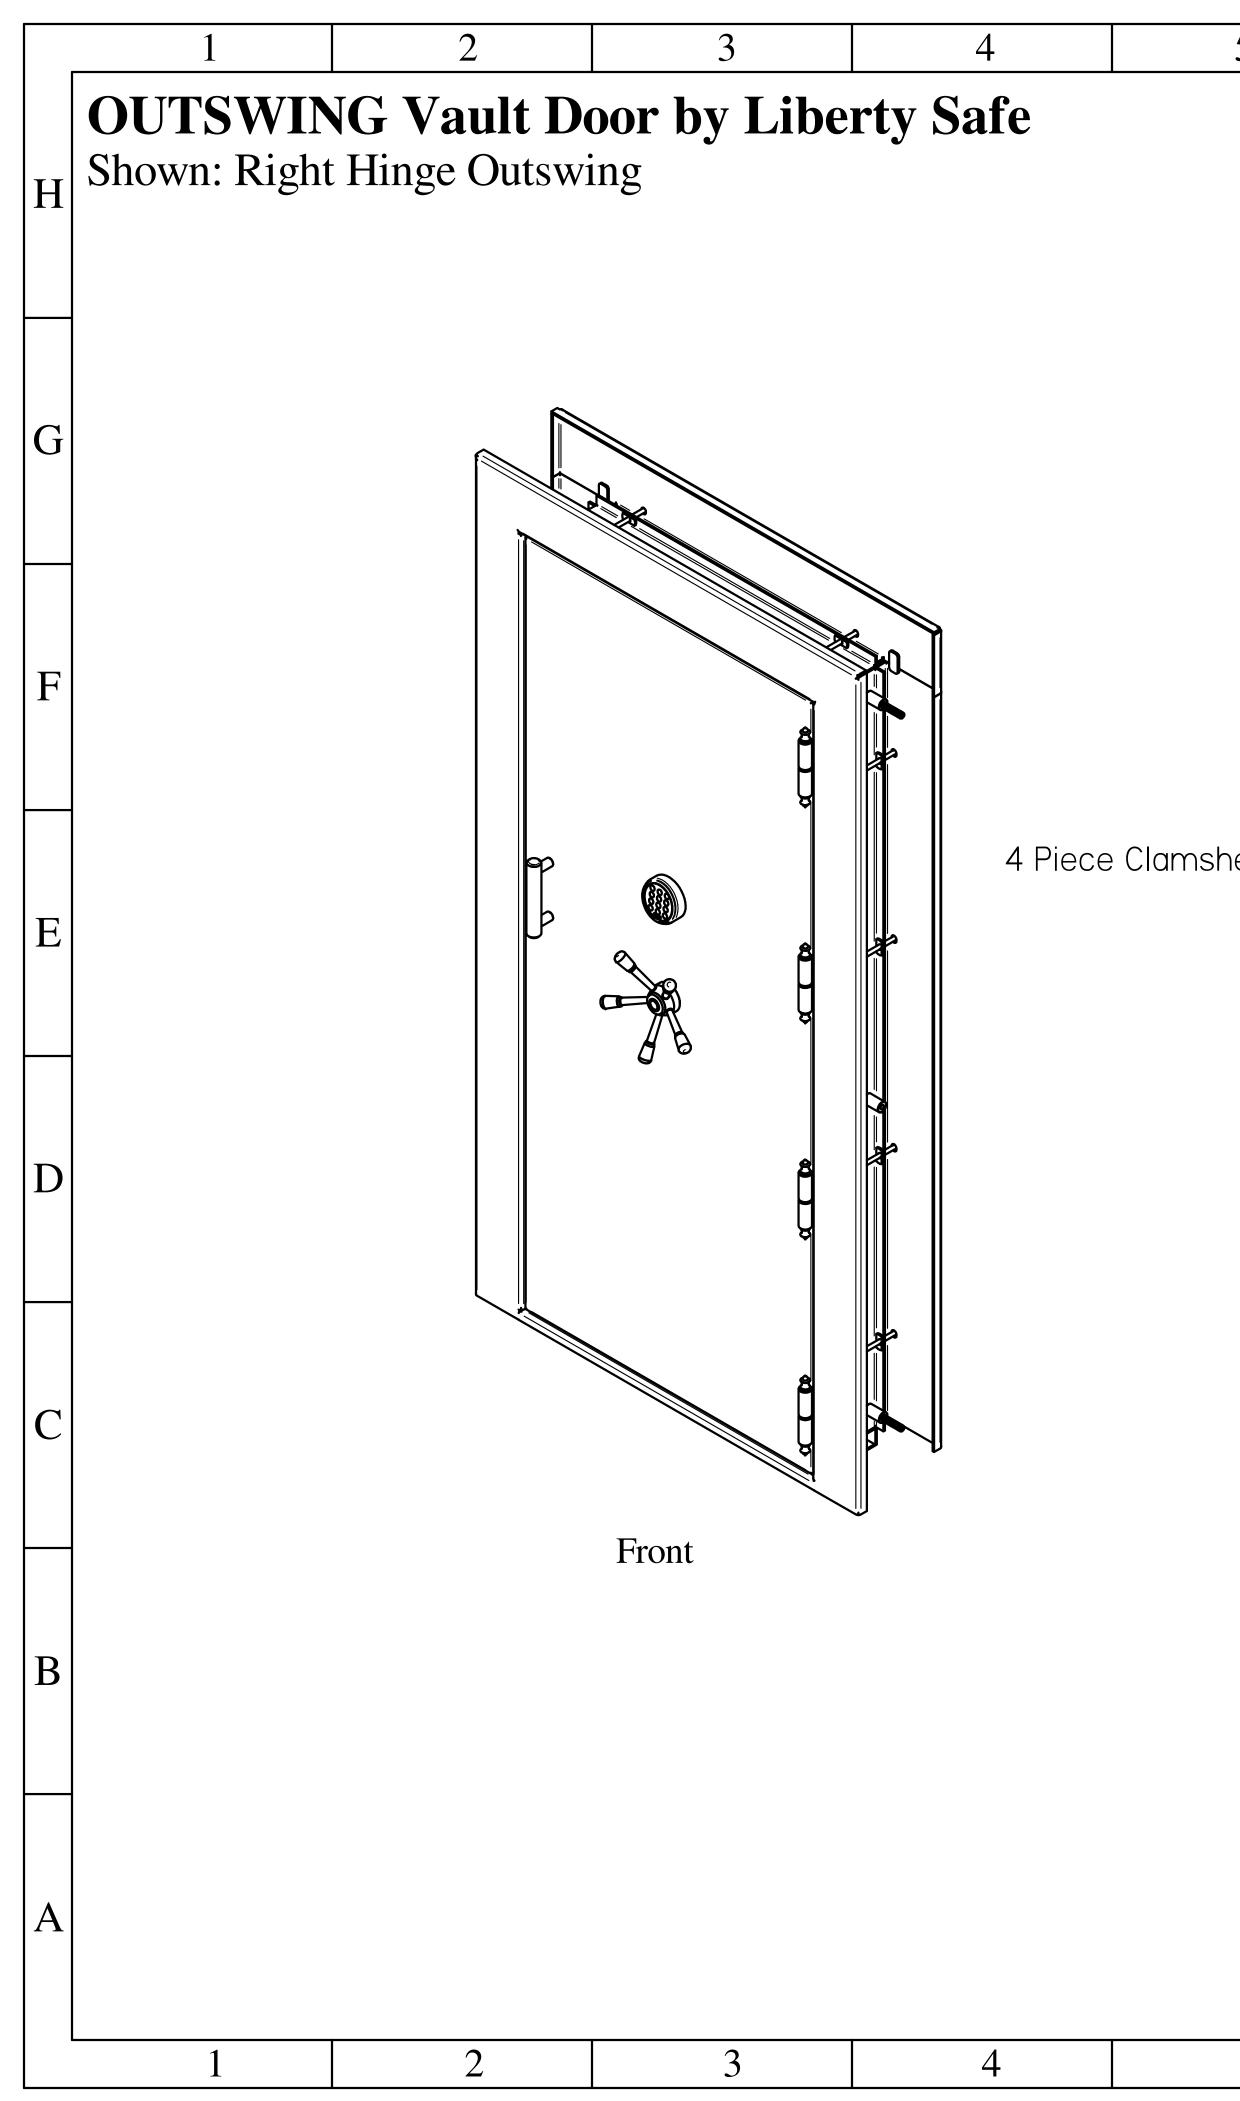

| 5 | 6 | 7 | 8 | 9 |
|---|---|---|---|---|

| 5            | 6 | 7    | 8 | 9 | 10                                                                                                                                                                                                                                                   | 11                                                                                                    | 12                                                                                                                               | $\overline{}$ |
|--------------|---|------|---|---|------------------------------------------------------------------------------------------------------------------------------------------------------------------------------------------------------------------------------------------------------|-------------------------------------------------------------------------------------------------------|----------------------------------------------------------------------------------------------------------------------------------|---------------|
|              |   |      |   |   |                                                                                                                                                                                                                                                      |                                                                                                       |                                                                                                                                  | Η             |
|              |   |      |   |   |                                                                                                                                                                                                                                                      |                                                                                                       |                                                                                                                                  | G             |
|              |   |      |   |   |                                                                                                                                                                                                                                                      |                                                                                                       |                                                                                                                                  | F             |
| shell Design |   |      |   |   |                                                                                                                                                                                                                                                      |                                                                                                       |                                                                                                                                  | E             |
|              |   |      |   |   |                                                                                                                                                                                                                                                      |                                                                                                       |                                                                                                                                  | D             |
|              |   |      |   |   |                                                                                                                                                                                                                                                      |                                                                                                       |                                                                                                                                  | С             |
|              |   | Back |   |   |                                                                                                                                                                                                                                                      |                                                                                                       | BERTY<br>SAFE                                                                                                                    | B             |
|              |   |      |   |   | All information contained on this<br>document is the sole property<br>of Liberty Safe & Security.<br>Any alteration or reproduction<br>by any method is strictly<br>forbidden without written<br>authorization from Liberty Safe<br>& Security, Inc. | NAME DATE   ryand 06/04/19   TITLE   TITLE   OU   THERWISE SPECIFIED   NS ARE IN INCHES   NGLES ±1.0° | IBERTY SAFE<br>& SECURITY PRODUCTS<br>TSWING VAULT<br>Rev_2018-06-01<br>OUT-XXX-18F_Specs_2018-11-15.dft<br>WEIGHT: SHEET I OF 5 | A             |
| 5            | 6 | 7    | 8 | 9 | 10                                                                                                                                                                                                                                                   | 11                                                                                                    | 12                                                                                                                               |               |