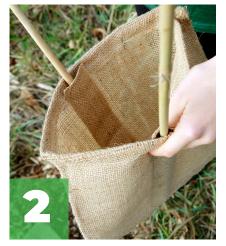

## EASY TO INSTALL **STEP-BY-STEP** INSTRUCTIONS

- Place wool mulch mat around the plant
- 2Slide the stakes through the Slieeves in the Eco Gard®
- **3**Open up the Eco Gard<sup>®</sup> and Slide over the plant