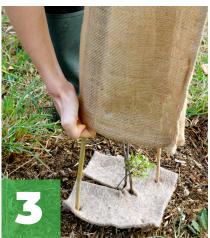

Insert the stakes into opposite holes in the mat, and bang the stakes into the ground. Stakes should angle slightly outwards.

5 All done! Your plant is now protected by an Eco Gard®

Alternatively you can put the stakes into the ground first, and then slide the Eco Gard<sup>®</sup> over the stakes.