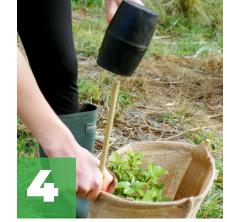

Insert the stakes into opposite holes in the mat, and bang the stakes into the ground. Stakes should angle slightly outwards.

5 All done! Your plant is now protected by an Eco Gard®

Alternatively you can put the stakes into the ground first, and then slide the Eco Gard<sup>®</sup> over the stakes.