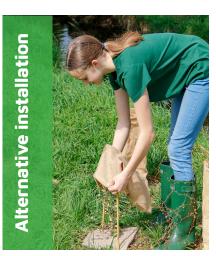

Insert the stakes into opposite holes in the mat, and bang the stakes into the ground. Stakes should angle slightly outwards.

5 All done! Your plant is now protected by an Eco Gard®

Alternatively you can put the stakes into the ground first, and then slide the Eco Gard<sup>®</sup> over the stakes.