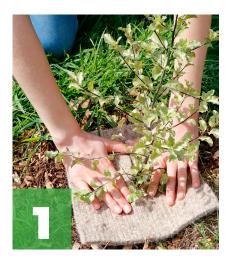

## EASY TO INSTALL **STEP-BY-STEP** INSTRUCTIONS

- Place wool mulch mat around the plant
- 2Slide the stakes through the Slieeves in the Eco Gard®
- **3**Open up the Eco Gard<sup>®</sup> and Slide over the plant