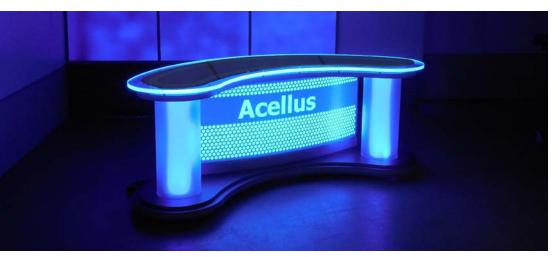

## Lit Up Wide Angle Desk

The broad 8' sweeping curve of this desk brings your presenters together. The Lit Up Wide Angle Desk's lighting will dazzle your audience. Seen here with three zones of RGBW lights, the top, columns, and body can each be lit in different colors.

Options shown: column downlighting, custom graphic

### Features

- Small model seats 3 people
- Comes with locking casters
- Two RGBW LED lighting zones: desk body & columns
- Multi-channel controller to adjust thousands of colors
- DMX lighting compatible with your studio's controls