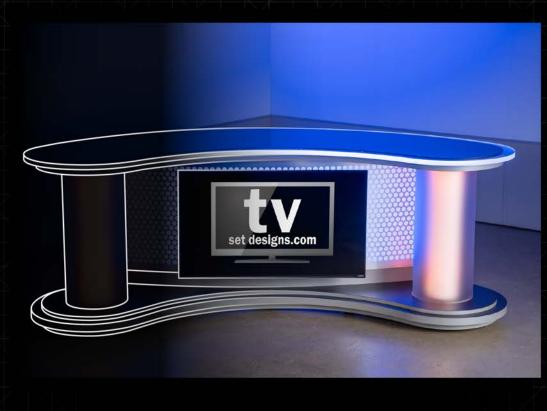

## Lit Up Wide Angle Desk

The broad 8' sweeping curve of this desk brings your presenters together. The Lit Up Wide Angle Desk's lighting will dazzle your audience. Seen here with three zones of RGBW lights, the top, columns, and body can each be lit in different colors.

Options shown: column downlighting, custom graphic