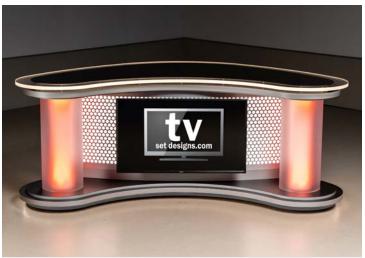

## Lit Up Wide Angle Desk

The broad 8' sweeping curve of this desk brings your presenters together. The Lit Up Wide Angle Desk's lighting will dazzle your audience. Seen here with three zones of RGBW lights, the top, columns, and body can each be lit in different colors.

### Features

- Small model seats 3 people
- Comes with locking casters
- Two RGBW LED lighting zones: desk body & columns
- Multi-channel controller to adjust thousands of colors
- DMX lighting compatible with your studio's controls

### Lit Up Wide Angle Desk

This Lit Up Wide Angle Desk has all the best options. In addition to the standard RGBW lightbox body and RGBW columns, it has a RGBW lit acrylic top, perforated vinyl wrap, and a 43" Smart TV. With built-in HDMI and USB ports your logo, motion graphics, or video are easy to feature front and center.