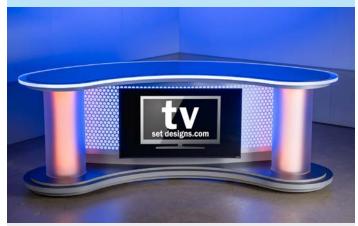

### Lit Up Wide Angle Desk

This Lit Up Wide Angle Desk has all the best options. In addition to the standard RGBW lightbox body and RGBW columns, it has a RGBW lit acrylic top, perforated vinyl wrap, and a 43" Smart TV. With built-in HDMI and USB ports your logo, motion graphics, or video are easy to feature front and center.