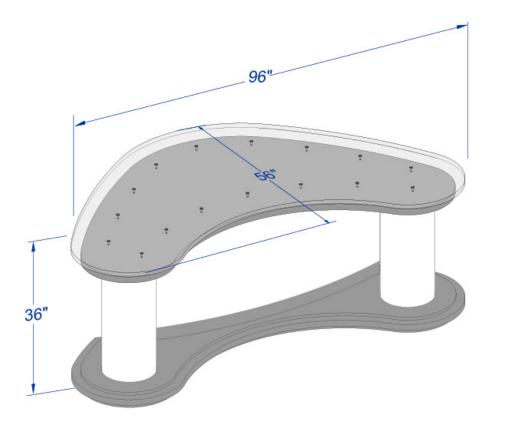

# **Small Lit Up Wide Angle Specifications**

Assembled Footprint: 96" W x 41" D Desk Weight: 275 pounds Crate Dimensions: 107" L x 49" W x 49" H Crate Weight: 650 pounds