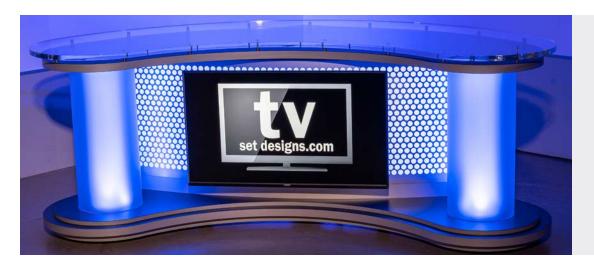

# Lit Up Wide Angle

Options shown: edge lighting, smart TV, plexi overlay

| Features                      |                   |                |  |  |
|-------------------------------|-------------------|----------------|--|--|
| Desk Top                      | 3/4" Laminate Top | 1" Acrylic Top |  |  |
| RGBW Edge Lighting            | Optional          | Optional       |  |  |
| RGBW Lightbox Body            | Optional          | Standard       |  |  |
| White Column Downlighting     | Optional          | —              |  |  |
| RGBW Interior Column Lighting | —                 | Standard       |  |  |
| Add-Ons                       |                   |                |  |  |
| 43" LED Smart TV              | $\checkmark$      | $\checkmark$   |  |  |
| Custom Graphic                | $\checkmark$      | $\checkmark$   |  |  |
| Perforated Vinyl Wrap         | $\checkmark$      | $\checkmark$   |  |  |
| Removable Black Fabric Top    | $\checkmark$      | $\checkmark$   |  |  |
| Removable Black Plexi Overlay | $\checkmark$      | Conditional    |  |  |