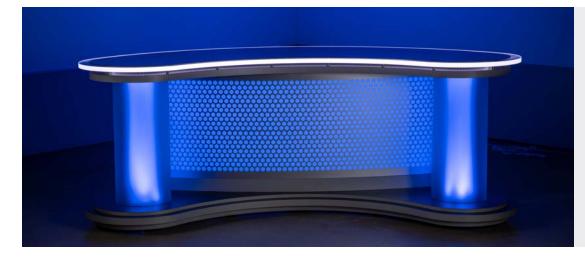

### Lit Up Wide Angle Desk

This Lit Up Wide Angle Desk has all the best options. In addition to the standard RGBW lightbox body and RGBW columns, it has a RGBW lit acrylic top, perforated vinyl wrap, and a 43" Smart TV. With built-in HDMI and USB ports your logo, motion graphics, or video are easy to feature front and center.