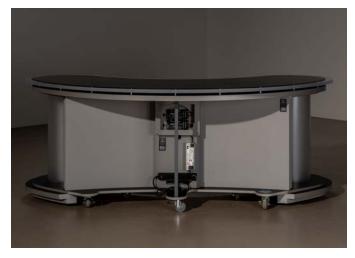

TV              | $\checkmark$      | $\checkmark$   |  |  |
| Custom Graphic                | $\checkmark$      | $\checkmark$   |  |  |
| Perforated Vinyl Wrap         | $\checkmark$      | $\checkmark$   |  |  |
| Removable Black Fabric Top    | $\checkmark$      | $\checkmark$   |  |  |
| Removable Black Plexi Overlay | $\checkmark$      | Conditional    |  |  |



# **Small Lit Up Wide Angle Specifications**



Assembled Footprint: 96" W x 41" D Desk Weight: 275 pounds Crate Dimensions: 107" L x 49" W x 49" H Crate Weight: 650 pounds

### Features

- Small model seats 3 people
- Comes with locking casters
- Two RGBW LED lighting zones: desk body & columns
- Multi-channel controller to adjust thousands of colors
- DMX lighting compatible with your studio's controls

### **Desk Back**





### Lit Up Wide Angle Desk

This Lit Up Wide Angle Desk has all the best options. In addition to the standard RGBW lightbox body and RGBW columns, it has a RGBW lit acrylic top, perforated vinyl wrap, and a 43" Smart TV. With built-in HDMI and USB ports your logo, motion graphics, or video are easy to feature front and center.









#### TVsetdesigns.com LLC 808 Tuckaseegee Road Charlotte, NC 28208-4435

Voice:704-339-0785 Fax:704-339-0545 support@tvsetdesigns.com

| Date |          | Estimate #  |  |  |
|------|----------|-------------|--|--|
|      | 1/1/2024 | DWALUSEdg24 |  |  |

Billing Company Name / Address:

# EXAMPLE QUOTE ONLY DO NOT SUBMIT A P.O. ALL QUOTES ARE JOB SPECIFIC



| Customer Phone