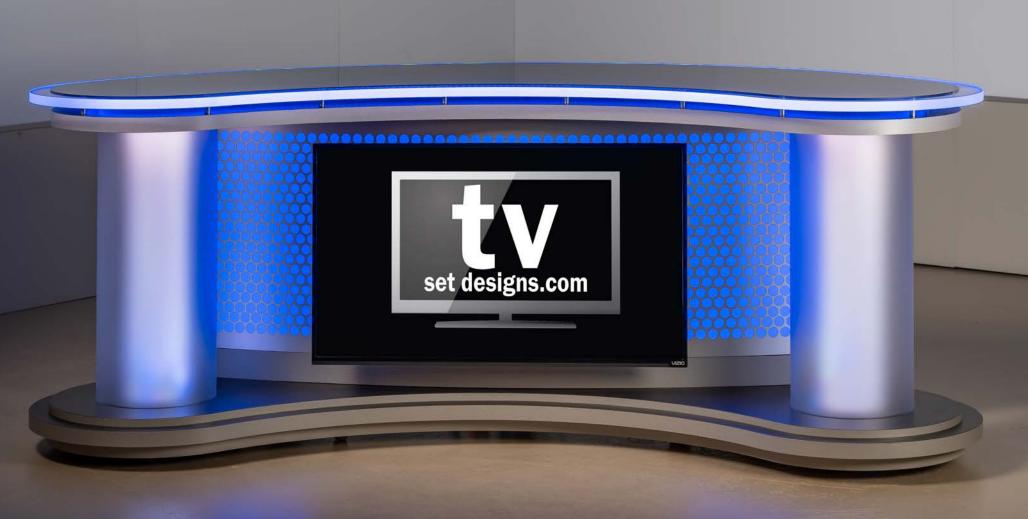

# Lit Up Wide Angle

Options shown: edge lighting, smart TV, plexi overlay

| Features                      |                   |                |  |  |
|-------------------------------|-------------------|----------------|--|--|
| Desk Top                      | 3/4" Laminate Top | 1" Acrylic Top |  |  |
| RGBW Edge Lighting            | Optional          | Optional       |  |  |
| RGBW Lightbox Body            | Optional          | Standard       |  |  |
| White Column Downlighting     | Optional          | —              |  |  |
| RGBW Interior Column Lighting | —                 | Standard       |  |  |
| Add-Ons                       |                   |                |  |  |
| 43" LED Smart TV              | $\checkmark$      | $\checkmark$   |  |  |
| Custom Graphic                | $\checkmark$      | $\checkmark$   |  |  |
| Perforated Vinyl Wrap         | $\checkmark$      | $\checkmark$   |  |  |
| Removable Black Fabric Top    | $\checkmark$      | $\checkmark$   |  |  |
| Removable Black Plexi Overlay | $\checkmark$      | Conditional    |  |  |

### Lit Up Wide Angle Desk

This Lit Up Wide Angle Desk has all the best options. In addition to the standard RGBW lightbox body and RGBW columns, it has a RGBW lit acrylic top, perforated vinyl wrap, and a 43" Smart TV. With built-in HDMI and USB ports your logo, motion graphics, or video are easy to feature front and center.