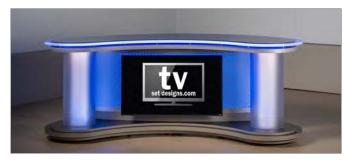

## Lit Up Wide Angle Desk

The broad 8' sweeping curve of this desk brings your presenters together. The Lit Up Wide Angle Desk's lighting will dazzle your audience. Seen here with three zones of RGBW lights, the top, columns, and body can each be lit in different colors.

### Features

- Small model seats 3 people
- Comes with locking casters
- Two RGBW LED lighting zones: desk body & columns
- Multi-channel controller to adjust thousands of colors
- DMX lighting compatible with your studio's controls