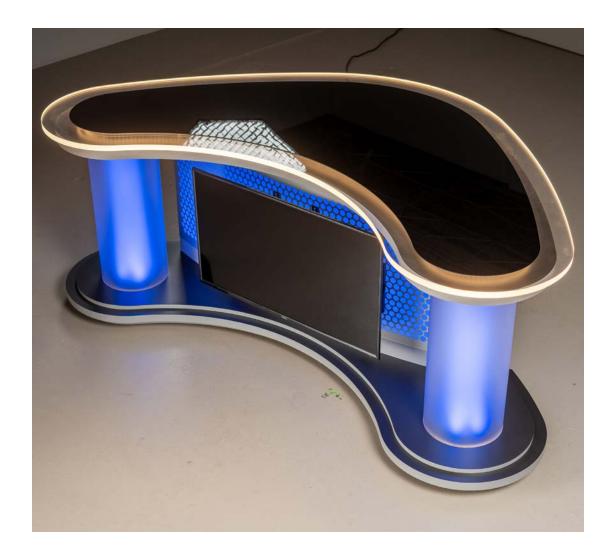

### Lit Up Wide Angle Desk

This Lit Up Wide Angle Desk has all the best options. In addition to the standard RGBW lightbox body and RGBW columns, it has a RGBW lit acrylic top, perforated vinyl wrap, and a 43" Smart TV. With built-in HDMI and USB ports your logo, motion graphics, or video are easy to feature front and center.