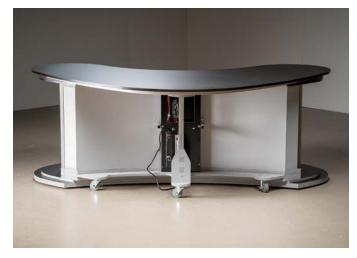

Monitor
- 1/8" Black Fabric Top



**\$19,496** with freight



<sup>\$17,563</sup> with freight

# But what if I want more?





# Large Model with Edge Lighting + Monitor

Add depth to your Wide Angle Desk to seat 5 presenters. **Options:** 

- Perforated Vinyl Wrap
- RGBW Edge Lighting with Black Plexi Overlay
- Face-Mount 43" Monitor

**\$20,127** with freight



# Large Lit Up Wide Angle Specifications



Assembled Footprint: 96" W x 56" D Crate Dimensions: 107"L x 62"W x 49"H **Desk Weight:** 325 pounds **Crate Weight:** 715 pounds

### Features

- Small model seats 3 people
- Comes with locking casters
- Two RGBW LED lighting zones: desk body & columns
- Multi-channel controller to adjust thousands of colors
- DMX lighting compatible with your studio's controls

### **Desk Back**