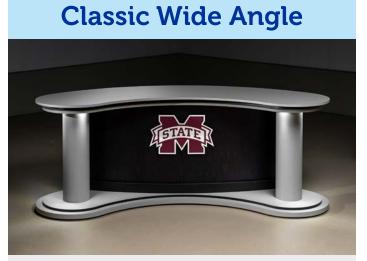

Options shown: column downlighting, custom graphic

# Wide Angle Desk with Cut Out Graphic

Showcase your brand or logo of choice with a custom RGBW backlit graphic. As shown here the graphic is integrated into the Perforated Vinyl Wrap.