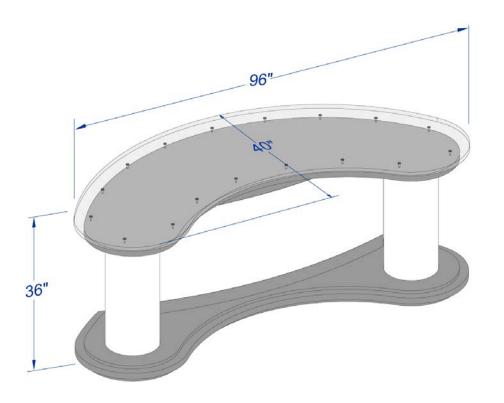

# **Small Lit Up Wide Angle Specifications**

Assembled Footprint: 96" W x 41" D Desk Weight: 275 pounds Crate Dimensions: 107" L x 49" W x 49" H Crate Weight: 650 pounds