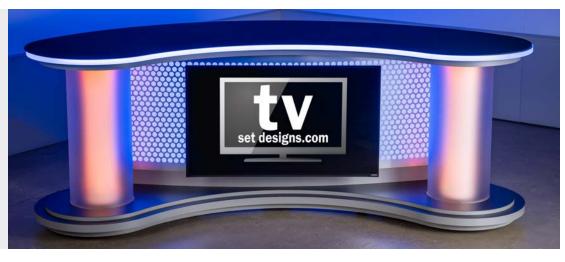

### Wide Angle Desk with Monitor

The addition of a LED smart TV to your desk is a powerful tool for displaying dynamic graphics or media on set. The opportunities for customization are endless. It affords this desk the potential to work across several different shows or programs.

#### **Options:**

- Perforated Vinyl Wrap
- Face-Mount 43" Monitor