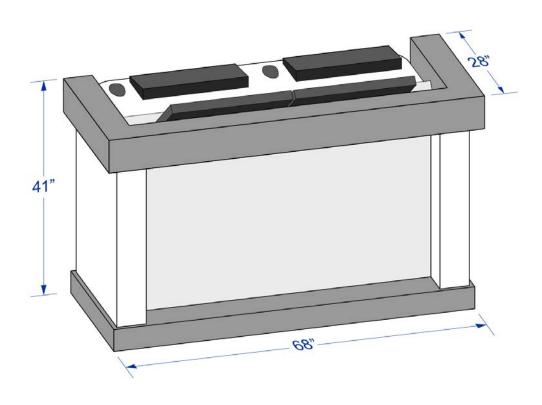

### **Weather Desk Specifications**

Assembled Footprint: 68"L x 36"WDesk Weight: 200 poundsCrate Dimensions: 76"L x 36"W x 48"HCrate Weight: 300 pounds