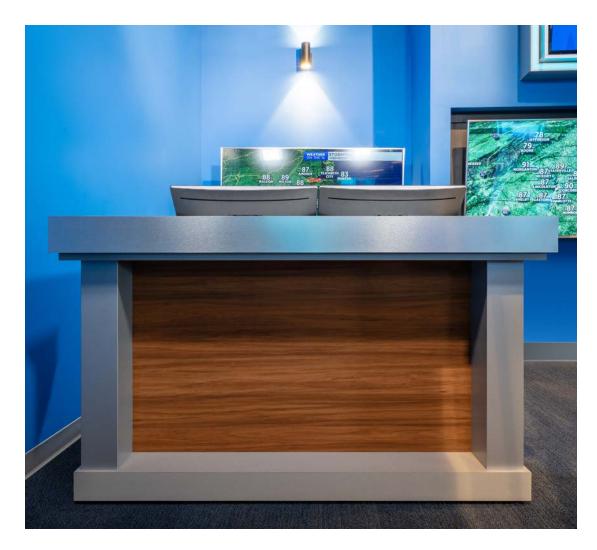

### **Standard Weather Desk**

The Weather Desk is the perfect solution for clients seeking a versatile command center. The talent-side workstation has cord pass throughs and room for two monitors.

\*computer equipment shown in photos is for demonstration purposes only, customers provide their own equipment

### **Monitor Weather Desk**

The addition of a smart TV to your desk is a powerful tool for displaying dynamic graphics or media on set. While useful for weather reporting, it's adaptability is perfect for other types of broadcasts. The face-mount TV elevates your on-air presentations and provides visual interest to keep your viewers informed and engaged.