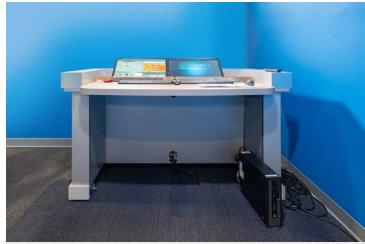

### **Desk Back**

\*customers provide their own computer equipment, illustrations shown are for demonstration purposes

### **Standard Weather Desk**

The Weather Desk is the perfect solution for clients seeking a versatile command center. The talent-side workstation has cord pass throughs and room for two monitors.

\*computer equipment shown in photos is for demonstration purposes only, customers provide their own equipment