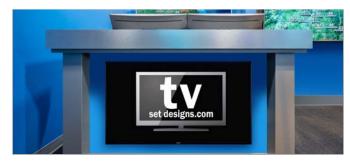

### **Monitor Weather Desk**

The addition of a smart TV to your desk is a powerful tool for displaying dynamic graphics or media on set. While useful for weather reporting, it's adaptability is perfect for other types of broadcasts. The face-mount TV elevates your on-air presentations and provides visual interest to keep your viewers informed and engaged.

#### **Options:**

• 50" Face-Mount LED Smart TV

\*computer equipment shown in photos is for demonstration purposes only, customers provide their own equipment