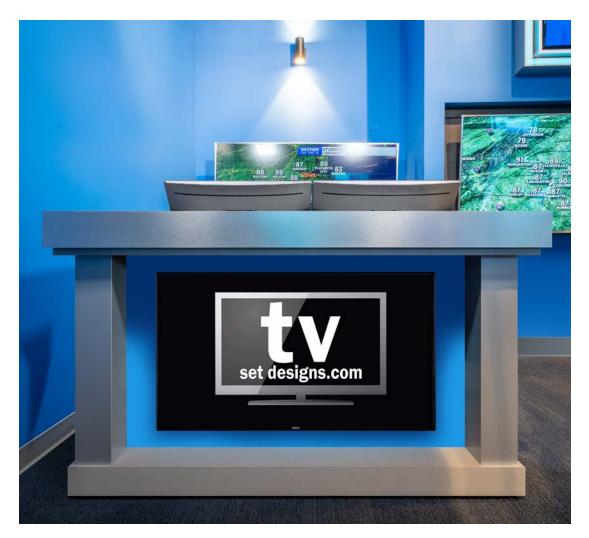

### **Monitor Weather Desk**

The addition of a smart TV to your desk is a powerful tool for displaying dynamic graphics or media on set. While useful for weather reporting, it's adaptability is perfect for other types of broadcasts. The face-mount TV elevates your on-air presentations and provides visual interest to keep your viewers informed and engaged.

#### **Options:**

• 50" Face-Mount LED Smart TV

\*computer equipment shown in photos is for demonstration purposes only, customers provide their own equipment