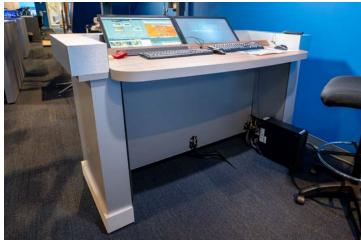

### Weather Desk

The Weather Desk is designed to be flexible and easy to use. Built with fast-paced weather reporting in mind, the Weather Desk equips you with the tools to keep your audience informed and up-to-date. It is built with an integrated talent-side workstation, with the option to add an audience facing smart TV. As with most of our desks, the Weather Desk is available with your choice of laminates.

\*computer equipment shown in photos is for demonstration purposes only, customers provide their own computer equipment

WEATHER ON THE 15 WEDNESDAY 2:24 PM

> 82 HATTERAS

88 ELIZABETH 83 CITY MANTEO

87 AHOSKIE

18 86 ISVILLE HAVELOCK 88 80 JACKSONVILLE BEAUFORT

RALEIGH WILSON 88 GREENVILLE

89 88 FAYETTEVILLE KENANSVILLE

85

86 WHITEVILLE

### Features

- Room for two standing or on stools
- Cord pass throughs
- Comes with locking Casters

### Add-Ons

• Mounted 50" LED smart TV with HDMI and USB ports to easily add video, motion graphics, or branding