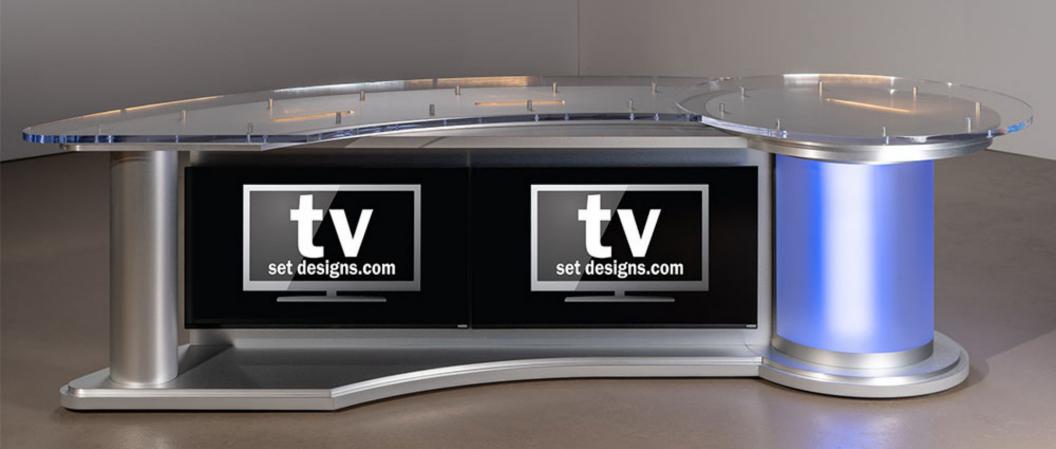

### Sharp News Desk - Base Model

The Sharp News Desk seats one presenter up to a panel of seven. The desk with its two part design is a transformer with its integrated round table. Both sections of the desk are on locking casters and can be easily detached so the round section can stand alone creating a small table for one or two presenters.

#### Sharp News Desk - Double Monitor

Double your display space by adding two, 43" Smart monitors with HDMI and USB drives. This option includes micro-leving monitor mounts to keep your displays aligned.

#### **Options:**

- Two 43" LED Monitors
- Video Wall Controller syncs images across monitors

**\$20,192** with freight