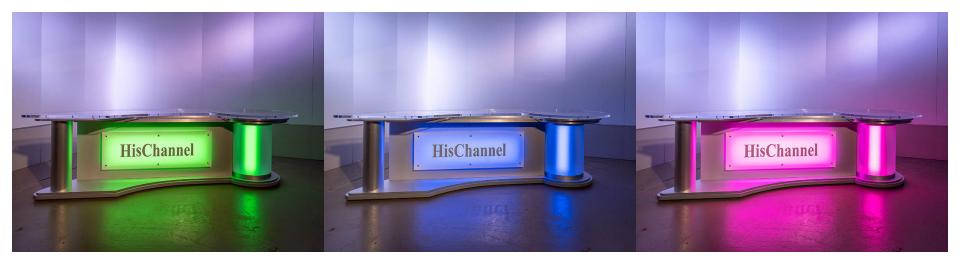

### Sharp News Desk - RGBW Backlit Logo

Back lit center graphic on a 3/8" sheet of plexiglass with white diffusing film raised with stainless steel pucks. RGBW color changing lights to back light with a halo.