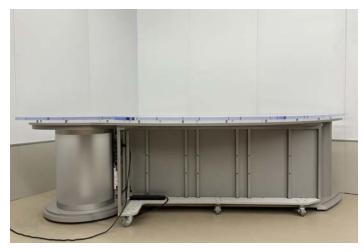

### Sharp News Desk

The Sharp News Desk's large sweeping curve looks fantastic with just a single presenter or seating a panel of up to seven people.

### **Two Uses in One**

The Sharp News Desk is a transformer with a round table hidden inside. Both sections of the desk are on locking casters. Easily detach the long, curved section, and the round section stands alone making a small desk for one or two presenters.

### Sharp News Desk - Base Model

The Sharp News Desk seats one presenter up to a panel of seven. The desk with its two part design is a transformer with its integrated round table. Both sections of the desk are on locking casters and can be easily detached so the round section can stand alone creating a small table for one or two presenters.