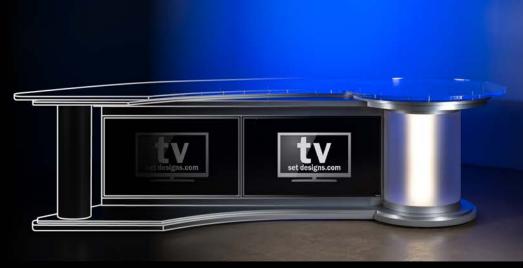

### Sharp News Desk

The Sharp News Desk's large sweeping curve looks fantastic with just a single presenter or seating a panel of up to seven people.

### **Two Uses in One**

The Sharp News Desk is a transformer with a round table hidden inside. Both sections of the desk are on locking casters. Easily detach the long, curved section, and the round section stands alone making a small desk for one or two presenters.