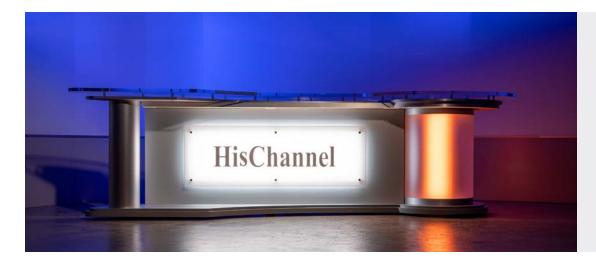

### Sharp News Desk - RGBW Backlit Logo

Back lit center graphic on a 3/8" sheet of plexiglass with white diffusing film raised with stainless steel pucks. RGBW color changing lights to back light with a halo.