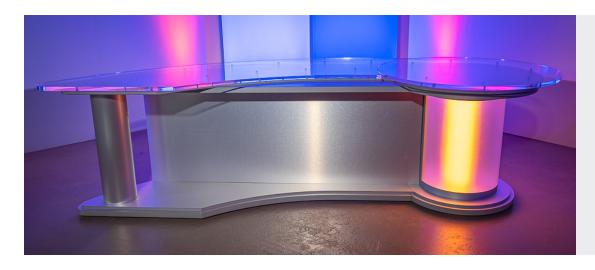

### Sharp News Desk

The Sharp News Desk's large sweeping curve looks fantastic with just a single presenter or seating a panel of up to seven people.

### **Two Uses in One**

The Sharp News Desk is a transformer with a round table hidden inside. Both sections of the desk are on locking casters. Easily detach the long, curved section, and the round section stands alone making a small desk for one or two presenters.

#### Features

- Our largest desk seats up 7 people
- Comes with locking casters
- RGBW LED lit column and round top are a stand-alone table
- DMX lighting compatible with your studio's controls
- Multi-channel controller to adjust thousands of colors
- Multiple RGBW lightbox options available
- Add one 50" monitor or two 43" monitors to the front of the desk to show your graphics