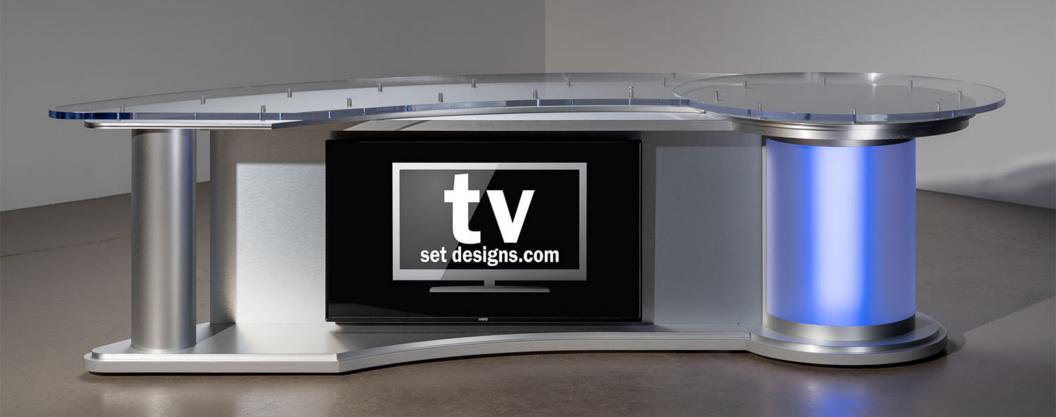

### Sharp News Desk

The Sharp News Desk's large sweeping curve looks fantastic with just a single presenter or seating a panel of up to seven people.

### **Two Uses in One**

The Sharp News Desk is a transformer with a round table hidden inside. Both sections of the desk are on locking casters. Easily detach the long, curved section, and the round section stands alone making a small desk for one or two presenters.

#### Features

- Our largest desk seats up 7 people
- Comes with locking casters
- RGBW LED lit column and round top are a stand-alone table
- DMX lighting compatible with your studio's controls
- Multi-channel controller to adjust thousands of colors
- Multiple RGBW lightbox options available
- Add one 50" monitor or two 43" monitors to the front of the desk to show your graphics

### Sharp News Desk - Base Model

The Sharp News Desk seats one presenter up to a panel of seven. The desk with its two part design is a transformer with its integrated round table. Both sections of the desk are on locking casters and can be easily detached so the round section can stand alone creating a small table for one or two presenters.