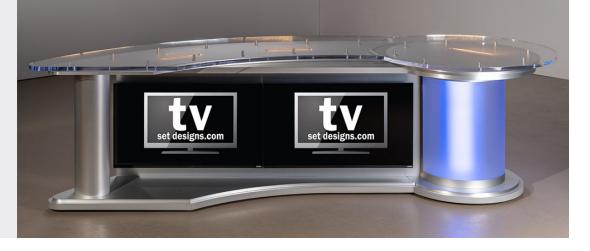

#### Sharp News Desk - Double Monitor

Double your display space by adding two, 43" Smart monitors with HDMI and USB drives. This option includes micro-leving monitor mounts to keep your displays aligned.

#### **Options:**

- Two 43" LED Monitors
- Video Wall Controller syncs images across monitors

**\$20,192** with freight