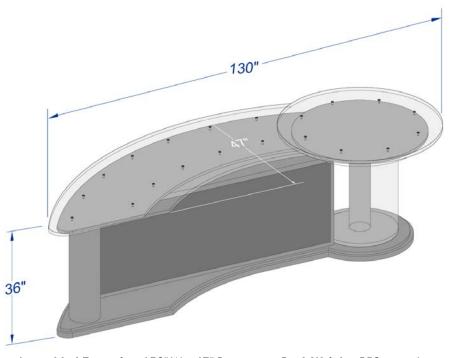

### Sharp News Desk

The Sharp News Desk's large sweeping curve looks fantastic with just a single presenter or seating a panel of up to seven people.

### **Two Uses in One**

The Sharp News Desk is a transformer with a round table hidden inside. Both sections of the desk are on locking casters. Easily detach the long, curved section, and the round section stands alone making a small desk for one or two presenters.

### **Sharp News Desk Specifications**

Assembled Footprint: 130" W x 47" D

Desk Weight: 550 pounds

| Sharp News Desk Ships in Two Crates                     |                                      |  |  |  |
|---------------------------------------------------------|--------------------------------------|--|--|--|
| Main Desk Crate Dimensions: 110"L x 44"W x 44"H         | Main Desk Crate Weight: 600 pounds   |  |  |  |
| <b>Round Table Crate Dimensions:</b> 51"L x 51"W x 44"H | Round Table Crate Weight: 425 pounds |  |  |  |

#### Features

- Our largest desk seats up 7 people
- Comes with locking casters
- RGBW LED lit column and round top are a stand-alone table
- DMX lighting compatible with your studio's controls
- Multi-channel controller to adjust thousands of colors
- Multiple RGBW lightbox options available
- Add one 50" monitor or two 43" monitors to the front of the desk to show your graphics