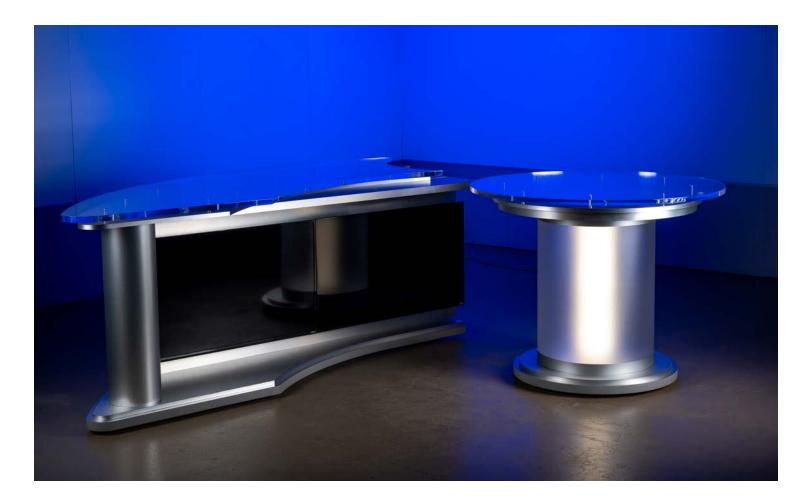

### **Two Uses in One**

The Sharp News Desk is a transformer with a round table hidden inside. Both sections of the desk are on locking casters. Easily detach the long, curved section, and the round section stands alone making a small desk for one or two presenters.

### Sharp News Desk - Base Model

The Sharp News Desk seats one presenter up to a panel of seven. The desk with its two part design is a transformer with its integrated round table. Both sections of the desk are on locking casters and can be easily detached so the round section can stand alone creating a small table for one or two presenters.