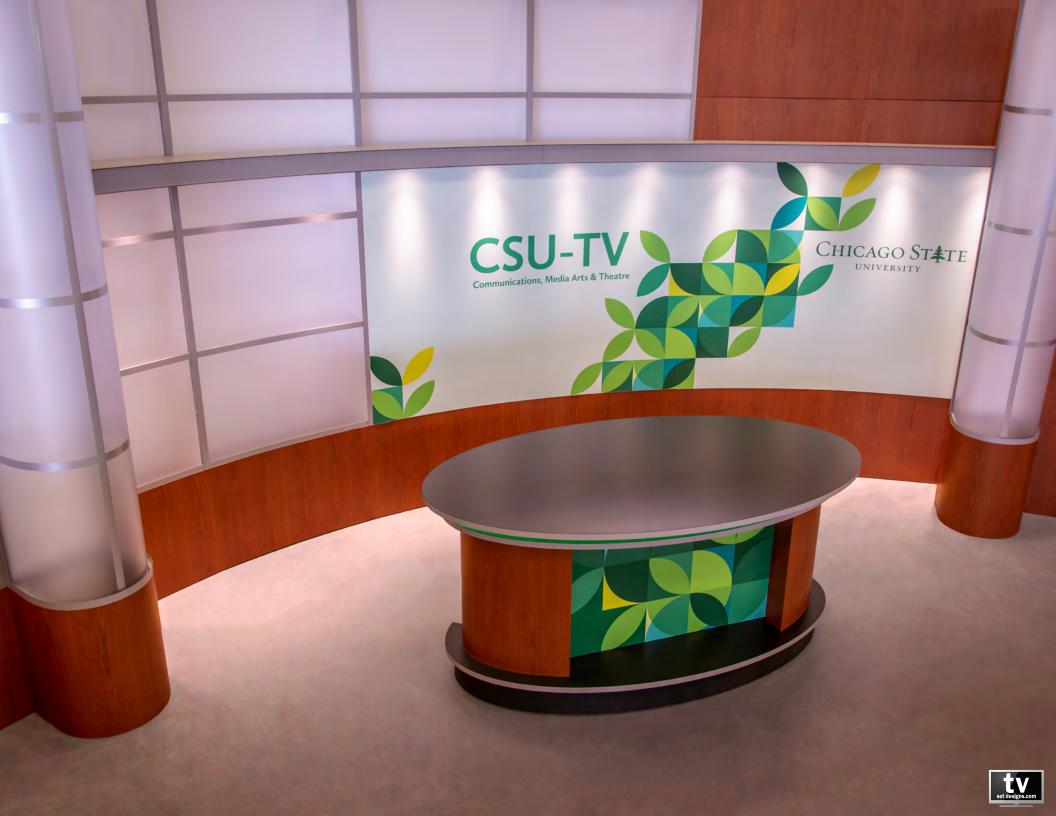

### EXAMPLE QUOTE ONLY DO NOT SUBMIT A P.O. all quotes are job specific

| Customer Phone                                                                                                                                                                                                                                                                   | Customer E-mail                                                                   | Terms          |     | PO Number |     |           |
|----------------------------------------------------------------------------------------------------------------------------------------------------------------------------------------------------------------------------------------------------------------------------------|-----------------------------------------------------------------------------------|----------------|-----|-----------|-----|-----------|
|                                                                                                                                                                                                                                                                                  | support@tvsetdesigns.com                                                          |                |     |           |     |           |
|                                                                                                                                                                                                                                                                                  | Description                                                                       |                | Qty | Rate      | U/M | Total     |
|                                                                                                                                                                                                                                                                                  | rong Set based on Chicago State<br>W internal lighting not shown in image<br>10'H |                |     |           |     |           |
| FRAMES AND COLU                                                                                                                                                                                                                                                                  | MNS                                                                               |                |     |           |     |           |
| Curve Wall Frame 4                                                                                                                                                                                                                                                               | 0"x119" with Laminate/Vinyl/Polycarbonat                                          | e Skin         | 8   | 1,670.00  | ea  | 13,360.00 |
| 1/2 Round Column                                                                                                                                                                                                                                                                 | 18"x119" with Polycarbonate/Vinyl/Lamina                                          | te Skin        | 2   | 2,000.00  | ea  | 4,000.00  |
| SPECIALTY SKINS                                                                                                                                                                                                                                                                  |                                                                                   |                |     |           |     |           |
| Frontlit Graphic - 40                                                                                                                                                                                                                                                            | "x60" 1/8" styrene sign board or laminate                                         |                | 4   | 470.00    | ea  | 1,880.00  |
| SET LIGHTING                                                                                                                                                                                                                                                                     |                                                                                   |                |     |           |     |           |
|                                                                                                                                                                                                                                                                                  | h section 3" tall x 40" wide x 8" deep, includ                                    | des White      | 6   | 1,210.00  | ea  | 7,260.00  |
| LED light fixtures pointing up and/or down<br>Bounce Box Kit 40"W x 95"/108"/119"H Bounce Box, RGBW LED light bar,                                                                                                                                                               |                                                                                   | D light bar,   | 5   | 1,312.00  | ea  | 6,560.00  |
| and cables (Fixture                                                                                                                                                                                                                                                              | sits on floor)(Divider every 40")                                                 |                |     |           |     |           |
| Column Light Kit, RO                                                                                                                                                                                                                                                             | GBW LED par light, DMX and power cables                                           |                | 2   | 422.00    | ea  | 844.00    |
| Multi-channel DMX Controller                                                                                                                                                                                                                                                     |                                                                                   |                | 1   | 324.00    | ea  | 324.00    |
| Subtotal before frei                                                                                                                                                                                                                                                             | ght                                                                               |                |     |           |     | 34,228.00 |
| FREIGHT                                                                                                                                                                                                                                                                          |                                                                                   |                |     |           |     |           |
| Ship 6-12 Wall Fram<br>via LTL furniture cla                                                                                                                                                                                                                                     | nes with Crating - Approx 128"L X48"W X 49<br>ss freight                          | "H 520 lbs     | 1   | 1,509.00  | ea  | 1,509.00  |
| Ship Set Columns with Crating - Approx 128"L X 24"W X 49"H 420 lbs via LTL                                                                                                                                                                                                       |                                                                                   | 20 lbs via LTL | 1   | 1,142.00  | ea  | 1,142.00  |
| furniture class freight<br>Ship Long Headers, Lights, Misc - Approx 128"L X 24"W X 49"H 420 lbs via                                                                                                                                                                              |                                                                                   | 420 lbs via    | 1   | 1,142.00  | ea  | 1,142.00  |
| LTL furniture class f                                                                                                                                                                                                                                                            |                                                                                   | 420 103 110    | -   | 1,142.00  | Cu  | 1,142.00  |
| **Client provides u                                                                                                                                                                                                                                                              | nloading and install labor                                                        |                |     |           |     |           |
| This pricing will be honored until the end of the calendar year that the quote was issued.<br>All freight is LTL service and the client is responsible for unloading and installation unless otherwise indicated above. Image use rights are the responsibility of the end user. |                                                                                   |                |     |           |     |           |