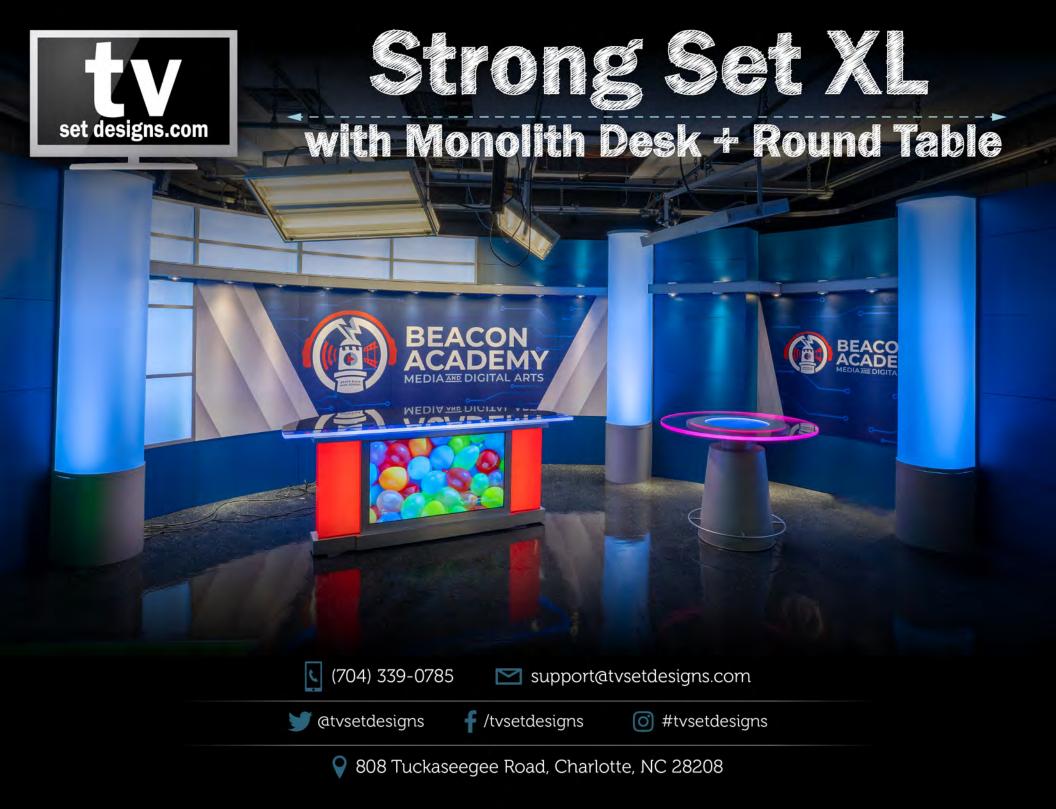

### Strong Set XL

The Strong XL is great for moderate to large sized studios. The XL means there are extra frames and another column, giving you the versatility to film at multiple angles. Use the larger section for a news desk and then easily switch cameras to another presenter or round table discussion on the opposite side.

### Strong Set XL

If you're going XL, make it big and bold. Color changing lights + large scale graphics make a strong statement. Do you want something big in size but not as bright? All the laminate finishes are custom selected for each set. With all of our projects, the laminate and translucent finishes are included in the price of the frames. This photo shows 9' frames and RGBW lit columns. Ask us about pricing for 8' or 10' tall version.

The Monolith News Desk and Round Table News Desk are priced separately but look absolutely fantastic on this set. As pictured the Monolith News Desk with RGBW edge lighting is \$16,479 with freight. The Round Table News Desk with two-zone RGBW lighting is \$11,833 with freight.