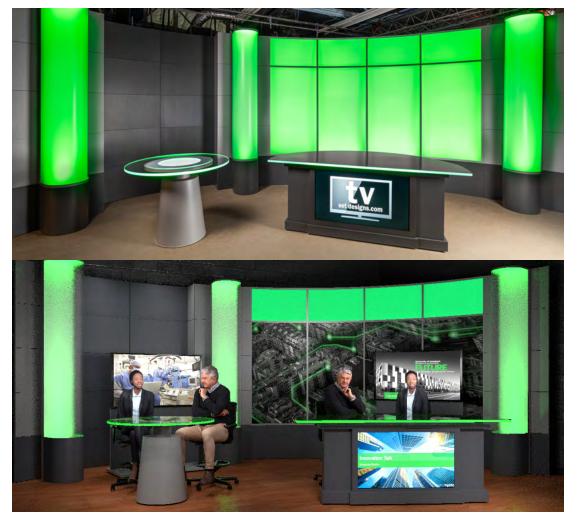

### Strong Set XL

The Strong XL is great for moderate to large sized studios. The XL means there are extra frames and another column, giving you the versatility to film at multiple angles. Use the larger section for a news desk and then easily switch cameras to another presenter or round table discussion on the opposite side.

### Strong Set XL

If you're going XL, make it big and bold. Color changing lights + large scale graphics make a strong statement. Do you want something big in size but not as bright? All the laminate finishes are custom selected for each set. With all of our projects, the laminate and translucent finishes are included in the price of the frames. This photo shows 9' frames and RGBW lit columns. Ask us about pricing for 8' or 10' tall version.

The Monolith News Desk and Round Table News Desk are priced separately but look absolutely fantastic on this set. As pictured the Monolith News Desk with RGBW edge lighting is \$16,479 with freight. The Round Table News Desk with two-zone RGBW lighting is \$11,833 with freight.