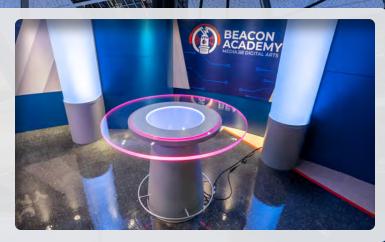

The Monolith News Desk and Round Table News Desk are priced separately but look absolutely fantastic on this set. As pictured the Monolith News Desk with RGBW edge lighting is \$16,479 with freight. The Round Table News Desk with two-zone RGBW lighting is \$11,833 with freight.