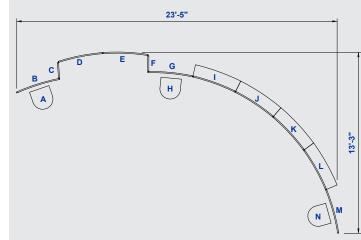

### EXAMPLE QUOTE ONLY DO NOT SUBMIT A P.O. ALL QUOTES ARE JOB SPECIFIC

| Customer Phone                                                 | Customer E-mail Terms                                                                           |                                          |          | PO Number |           |  |
|----------------------------------------------------------------|-------------------------------------------------------------------------------------------------|------------------------------------------|----------|-----------|-----------|--|
|                                                                | support@tvsetdesigns.com                                                                        |                                          |          |           |           |  |
|                                                                | Description                                                                                     | Qty                                      | Rate     | U/M       | Total     |  |
| Project to build a XL S<br>Approx 28'W x 18'D x                | trong Set based on Beacon Academy<br>9'H                                                        |                                          |          |           |           |  |
| FRAMES AND COLUM                                               | NS                                                                                              |                                          |          |           |           |  |
| Curve Wall Frame 40"                                           | x108" with Laminate/Vinyl/Polycarbonat                                                          | e Skin 11                                | 1,670.00 | ea        | 18,370.00 |  |
|                                                                | 108" with Laminate/Vinyl/Polycarbonate S                                                        | 1 1                                      | 1,368.00 | ea        | 1,368.00  |  |
| 1/2 Round Column 18                                            | 3"x108" with Polycarbonate/Vinyl/Laminat                                                        | te Skin 3                                | 2,000.00 | ea        | 6,000.00  |  |
| SPECIALTY SKINS                                                |                                                                                                 |                                          |          |           |           |  |
| Frontlit Graphic - 40"x60" 1/8" styrene sign board or laminate |                                                                                                 | 7                                        | 470.00   | ea        | 3,290.00  |  |
| SET LIGHTING                                                   |                                                                                                 |                                          |          |           |           |  |
| Curved Header, each<br>LED light fixtures poin                 | section 3" tall x 40" wide x 8" deep, includ<br>ting up and/or down                             | les White 9                              | 1,210.00 | ea        | 10,890.00 |  |
|                                                                | tion 3" tall x 14" wide x 8" deep, no light fi                                                  | ixtures 1                                | 363.00   | ea        | 363.00    |  |
| Bounce Box Kit 40"W                                            | x 95"/108"/119"H Bounce Box, RGBW LE<br>s on floor)(Divider every 40")                          |                                          | 1,312.00 | ea        | 5,248.00  |  |
| •                                                              | W LED par light, DMX and power cables                                                           | 3                                        | 422.00   | ea        | 1,266.00  |  |
| Multi-channel DMX C                                            |                                                                                                 |                                          | 324.00   | ea        | 324.00    |  |
| Subtotal before freigh                                         | nt                                                                                              |                                          |          |           | 47,119.00 |  |
| FREIGHT                                                        | s with Crating - Approx 128"L X48"W X 49                                                        | "H 520 lbs 1                             | 1,509.00 | 02        | 1,509.0   |  |
|                                                                | r Crating - Approx 128 L X 24 W X 49                                                            |                                          | 1,142.00 | ea<br>ea  | 1,509.00  |  |
| •                                                              | ghts, Misc - Approx 128"L X 24"W X 49"H 4                                                       | 1 1                                      | 1,142.00 | ea        | 1,142.00  |  |
| Shipped via LTL furnit                                         | ure class freight                                                                               |                                          |          |           |           |  |
|                                                                | pading and install labor                                                                        |                                          |          |           |           |  |
| -                                                              | n or dedicated truck delivery are available                                                     | upon                                     |          |           |           |  |
|                                                                | red until the end of the calendar year that the and the client is responsible for unloading and | quote was issued.<br>installation unless | otal     | I         |           |  |