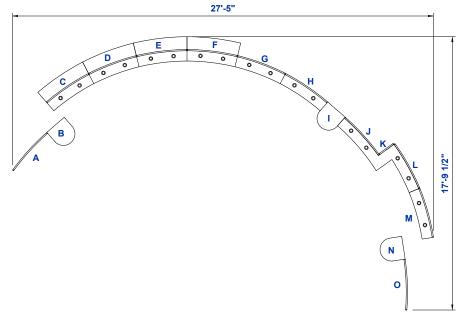

### EXAMPLE QUOTE ONLY DO NOT SUBMIT A P.O. ALL QUOTES ARE JOB SPECIFIC

| Customer Phone                                                 | Customer E-mail Terms                                                                           |                                          |          | PO Number |           |  |
|----------------------------------------------------------------|-------------------------------------------------------------------------------------------------|------------------------------------------|----------|-----------|-----------|--|
|                                                                | support@tvsetdesigns.com                                                                        |                                          |          |           |           |  |
|                                                                | Description                                                                                     | Qty                                      | Rate     | U/M       | Total     |  |
| Project to build a XL S<br>Approx 28'W x 18'D x                | trong Set based on Beacon Academy<br>9'H                                                        |                                          |          |           |           |  |
| FRAMES AND COLUM                                               | NS                                                                                              |                                          |          |           |           |  |
| Curve Wall Frame 40"                                           | x108" with Laminate/Vinyl/Polycarbonat                                                          | e Skin 11                                | 1,670.00 | ea        | 18,370.00 |  |
|                                                                | 108" with Laminate/Vinyl/Polycarbonate S                                                        | 1 1                                      | 1,368.00 | ea        | 1,368.00  |  |
| 1/2 Round Column 18                                            | 3"x108" with Polycarbonate/Vinyl/Laminat                                                        | te Skin 3                                | 2,000.00 | ea        | 6,000.00  |  |
| SPECIALTY SKINS                                                |                                                                                                 |                                          |          |           |           |  |
| Frontlit Graphic - 40"x60" 1/8" styrene sign board or laminate |                                                                                                 | 7                                        | 470.00   | ea        | 3,290.00  |  |
| SET LIGHTING                                                   |                                                                                                 |                                          |          |           |           |  |
| Curved Header, each<br>LED light fixtures poin                 | section 3" tall x 40" wide x 8" deep, includ<br>ting up and/or down                             | les White 9                              | 1,210.00 | ea        | 10,890.00 |  |
|                                                                | tion 3" tall x 14" wide x 8" deep, no light fi                                                  | ixtures 1                                | 363.00   | ea        | 363.00    |  |
| Bounce Box Kit 40"W                                            | x 95"/108"/119"H Bounce Box, RGBW LE<br>s on floor)(Divider every 40")                          |                                          | 1,312.00 | ea        | 5,248.00  |  |
| •                                                              | W LED par light, DMX and power cables                                                           | 3                                        | 422.00   | ea        | 1,266.00  |  |
| Multi-channel DMX C                                            |                                                                                                 |                                          | 324.00   | ea        | 324.00    |  |
| Subtotal before freigh                                         | nt                                                                                              |                                          |          |           | 47,119.00 |  |
| FREIGHT                                                        | s with Crating - Approx 128"L X48"W X 49                                                        | "H 520 lbs 1                             | 1,509.00 | 02        | 1,509.0   |  |
|                                                                | r Crating - Approx 128 L X 24 W X 49                                                            |                                          | 1,142.00 | ea<br>ea  | 1,509.00  |  |
| •                                                              | ghts, Misc - Approx 128"L X 24"W X 49"H 4                                                       | 1 1                                      | 1,142.00 | ea        | 1,142.00  |  |
| Shipped via LTL furnit                                         | ure class freight                                                                               |                                          |          |           |           |  |
|                                                                | pading and install labor                                                                        |                                          |          |           |           |  |
| -                                                              | n or dedicated truck delivery are available                                                     | upon                                     |          |           |           |  |
|                                                                | red until the end of the calendar year that the and the client is responsible for unloading and | quote was issued.<br>installation unless | otal     | I         |           |  |