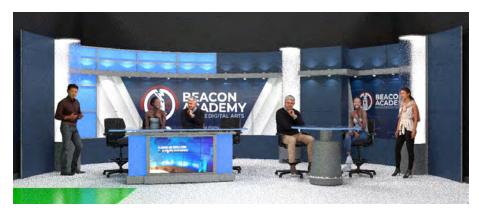

### Simplified & Inverted

This 10' tall Strong Set XL is reconfigured and simplified but still looks electric. All the lighting elements are adjustable to be any color of the rainbow.

#### Options:

- Bounce Boxes for RGBW lit translucent panels
- Backlit Graphics (Shown in renderings)
- Round Columns with RGBW lighting

Desk \$13,640 with freight

Table \$11,833 with freightSet \$33,268 with freight