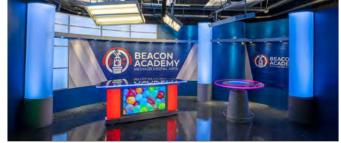

### Strong Set XL

If you're going XL, make it big and bold. Color changing lights + large scale graphics make a strong statement. Do you want something big in size but not as bright? All the laminate finishes are custom selected for each set. With all of our projects, the laminate and translucent finishes are included in the price of the frames. This photo shows 9' frames and RGBW lit columns. Ask us about pricing for 8' or 10' tall version.

The Monolith News Desk and Round Table News Desk are priced separately but look absolutely fantastic on this set. As pictured the Monolith News Desk with RGBW edge lighting is \$16,479 with freight. The Round Table News Desk with two-zone RGBW lighting is \$11,833 with freight.