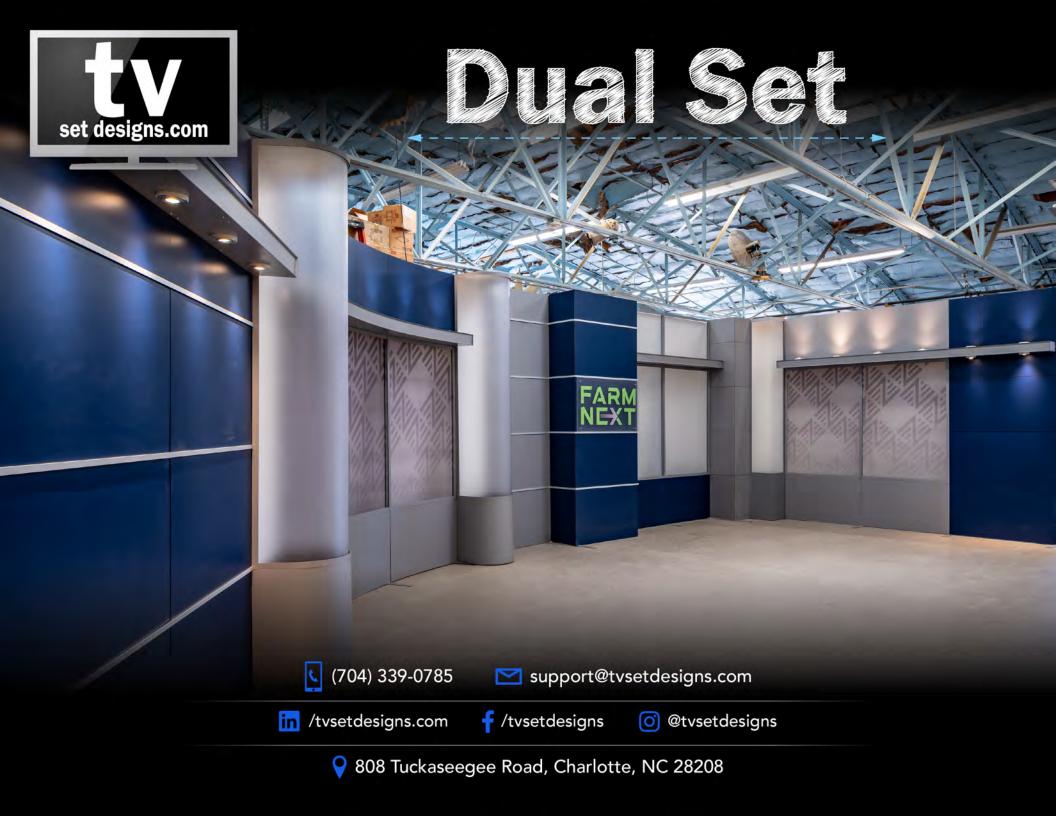

# Planning and Design





#### **Design Time**

Our Planning and Design Service gives you one-on-one time with a designer to make your vision a reality. They work with you to dial in the details and then create 3D renderings. This provides the opportunity to try different looks before construction and means there are no surprises upon delivery.

In your quote Design is itemized by the day or week. One, 8-hour day of Design is \$1,152. This includes two rendered revisions per day of Design. Standard sets usually take one, 40-hour week billed at \$5,760. A week of design allows for up to 10 revisions.

Design services are cumulative. Your 8-hour day of design can span multiple business days. This gives you space to share renderings internally and make changes without any pressure.

####