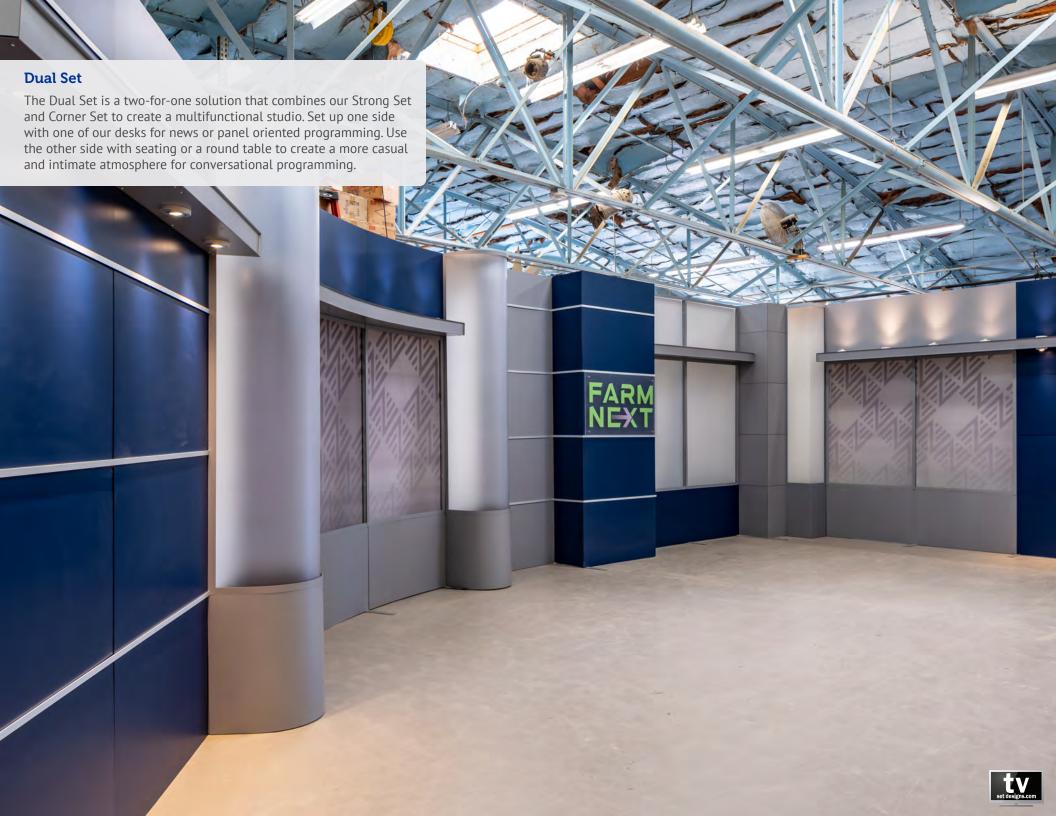

# Planning and Design





#### **Design Time**

Our Planning and Design Service gives you one-on-one time with a designer to make your vision a reality. They work with you to dial in the details and then create 3D renderings. This provides the opportunity to try different looks before construction and means there are no surprises upon delivery.

In your quote Design is itemized by the day or week. One, 8-hour day of Design is \$1,152. This includes two rendered revisions per day of Design. Standard sets usually take one, 40-hour week billed at \$5,760. A week of design allows for up to 10 revisions.

Design services are cumulative. Your 8-hour day of design can span multiple business days. This gives you space to share renderings internally and make changes without any pressure.

#### P