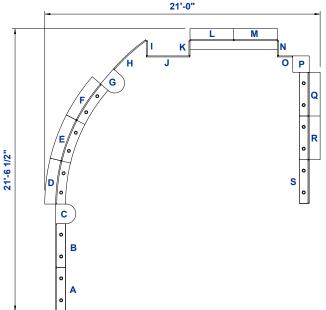

#### Billing Company Name / Address:

| Customer Phone                                                       | Customer E-mail                                                          | Terms          | PO Number |     |           |
|----------------------------------------------------------------------|--------------------------------------------------------------------------|----------------|-----------|-----|-----------|
|                                                                      | support@tvsetdesigns.com                                                 |                |           |     |           |
|                                                                      | Description                                                              | Qty            | Rate      | U/M | Total     |
| Project to build a Do<br>Approx 21'W x 22'D                          | ual Set based on 22 Creative<br>x 9'H                                    |                |           |     |           |
| FRAMES AND COLU                                                      | MNS                                                                      |                |           |     |           |
|                                                                      | 'x108" with Laminate/Vinyl/Polycarbonate S                               |                | 1,645.00  | ea  | 13,160.00 |
|                                                                      | 0"x108" with Laminate/Vinyl/Polycarbonat                                 |                | 1,670.00  | ea  | 6,680.00  |
| Flat Wall Frame 14"                                                  | x108" with Laminate/Vinyl/Polycarbonate S                                | kin 4          | 1,368.00  | ea  | 5,472.00  |
| 1/2 Round Column                                                     | 18"x108" with Polycarbonate/Vinyl/Lamina                                 | te Skin 2      | 2,000.00  | ea  | 4,000.00  |
| Square Frame Column, 14"x108" with Polycarbonate/Vinyl/Laminate Skin |                                                                          | ninate Skin 1  | 1,975.00  | ea  | 1,975.00  |
| SPECIALTY SKINS                                                      |                                                                          |                |           |     |           |
| Backlit Graphic - 40                                                 | "x60" - white C7 or frosted polycarbonate                                | 5              | 534.00    | ea  | 2,670.00  |
| Graphic - 24"x40" 3                                                  | /16" Plexi                                                               | 1              | 258.00    | ea  | 258.00    |
| Puck Mounting Har                                                    |                                                                          | 4              | 36.00     | ea  | 144.00    |
| SET LIGHTING                                                         |                                                                          |                |           |     |           |
|                                                                      | h section 3" tall x 40" wide x 8" deep, incluc<br>binting up and/or down | les White 3    | 1,210.00  | ea  | 3,630.00  |
|                                                                      | ection 3" tall x 40" wide x 8" deep, includes                            | white LED 5    | 1,210.00  | ea  | 6,050.00  |
|                                                                      | ection 3" tall x 14" wide x 8" deep, no light f                          | ixtures 2      | 363.00    | ea  | 726.00    |
|                                                                      | W x 95"/108"/119"H Bounce Box, RGBW LE sits on floor)(Divider every 40") | D light bar, 7 | 1,312.00  | ea  | 9,184.00  |
|                                                                      | GBW LED par light, DMX and power cables                                  | 3              | 422.00    | ea  | 1,266.00  |
| Multi-channel DMX                                                    |                                                                          | 1              | 324.00    | ea  | 324.00    |
| Subtotal before frei                                                 | ight                                                                     |                |           |     | 55,539.00 |