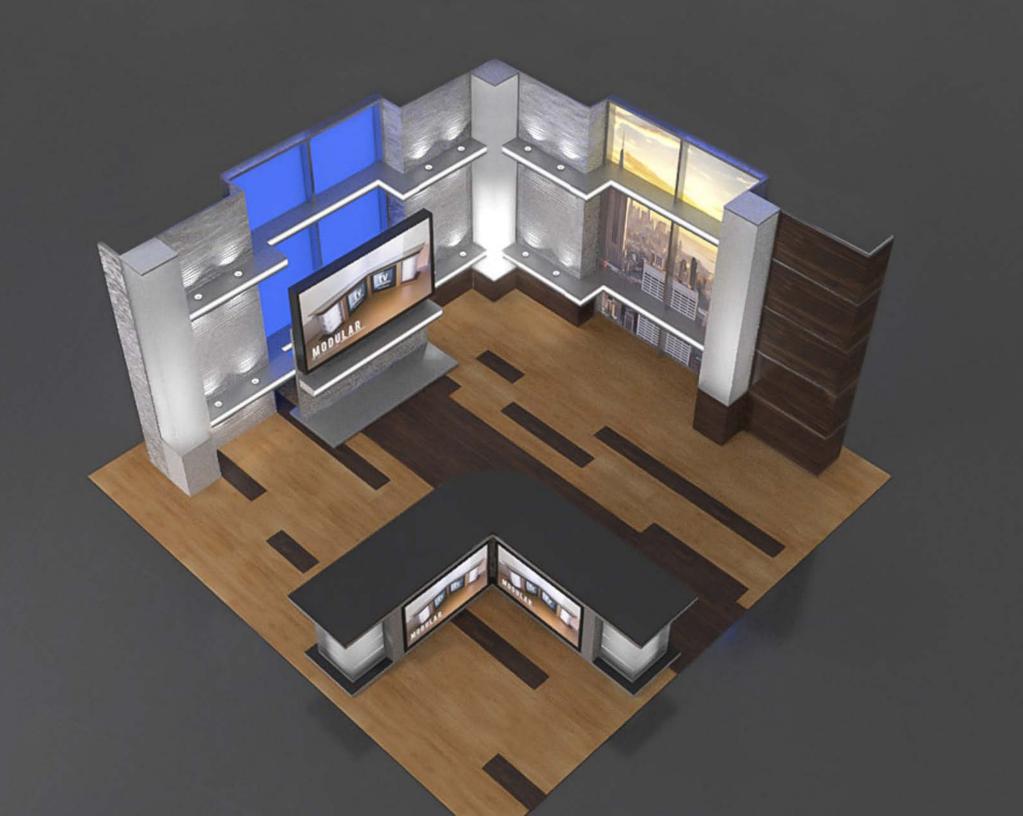

#### **Billing Company Name / Address:**

| Customer Phone                               | Customer E-mail                                                                                                                                              | Terms               |    |          | PO Number |           |
|----------------------------------------------|--------------------------------------------------------------------------------------------------------------------------------------------------------------|---------------------|----|----------|-----------|-----------|
|                                              | support@tvsetdesigns.com                                                                                                                                     |                     |    |          |           |           |
|                                              | Description                                                                                                                                                  | Q                   | ty | Rate     | U/M       | Total     |
| Project to build a O<br>Approx 18'L x 18'D   | ne Corner Set based on 2019 NAB Set<br>x 10'H                                                                                                                |                     |    |          |           |           |
| FRAMES AND COLU                              | MNS                                                                                                                                                          |                     |    |          |           |           |
| Flat Wall Frame 40"                          | x119" with Laminate/Vinyl/Polycarbonate                                                                                                                      | Skin                | 8  | 1,645.00 | ea        | 13,160.00 |
| l .                                          | x119" with Laminate/Vinyl/Polycarbonate                                                                                                                      |                     | 6  | 1,368.00 | ea        | 8,208.00  |
|                                              | nn, 14"x119" with Polycarbonate/Vinyl/Lan                                                                                                                    | ninate Skin         | 3  | 1,975.00 | ea        | 5,925.00  |
| Silver Face Beam - 5                         | "x95"/108"/119" with 1/8 ACM skin                                                                                                                            |                     | 2  | 191.00   | ea        | 382.00    |
| SPECIALTY SKINS                              |                                                                                                                                                              |                     |    |          |           |           |
|                                              | imensional Wave Wall                                                                                                                                         |                     | 13 | 248.00   | ea        | 3,224.00  |
| Wall Skin 14"x24" D                          | imensional Wave Wall                                                                                                                                         |                     | 18 | 124.00   | ea        | 2,232.00  |
| Backlit Graphic - 40                         | "x96" - white C7 or frosted polycarbonate                                                                                                                    |                     | 2  | 854.00   | ea        | 1,708.00  |
| Backlit Graphic - 40                         | "x24" - white C7 or frosted polycarbonate                                                                                                                    |                     | 2  | 215.00   | ea        | 430.00    |
| SET LIGHTING                                 |                                                                                                                                                              |                     |    |          |           |           |
|                                              | ection 3" tall x 40" wide x 8" deep, includes                                                                                                                |                     | 6  | 1,560.00 | ea        | 9,360.00  |
|                                              | face, and white light fixtures pointing up a ection 3" tall x 40" wide x 8" deep, includes                                                                   |                     | 8  | 888.00   | ea        | 7,104.00  |
| light tape in header                         |                                                                                                                                                              |                     |    |          |           | •         |
| Flat Header, each se<br>light tape in header | ection 3" tall x 14" wide x 8" deep, includes face only                                                                                                      | LED RGBW            | 6  | 550.00   | ea        | 3,300.00  |
| Bounce Box Kit 40"                           | W x 95"/108"/119"H Bounce Box, RGBW LE                                                                                                                       | D light bar,        | 4  | 1,312.00 | ea        | 5,248.00  |
| and cables (Fixture                          | sits on floor)(Divider every 40")                                                                                                                            |                     |    |          |           |           |
| Column Light Kit, RO                         | GBW LED par light, DMX and power cables (                                                                                                                    | requires            | 3  | 422.00   | ea        | 1,266.00  |
| controller)                                  |                                                                                                                                                              |                     |    |          |           |           |
| Multi-channel DMX                            | Controller                                                                                                                                                   |                     | 1  | 324.00   | ea        | 324.00    |
| Subtotal before frei                         | ght                                                                                                                                                          |                     |    |          |           | 61,871.00 |
| All freight is LTL service                   | nored until the end of the calendar year that the<br>e and the client is responsible for unloading and<br>bove. Image use rights are the responsibility of t | installation unless | T  | otal     | 1         |           |