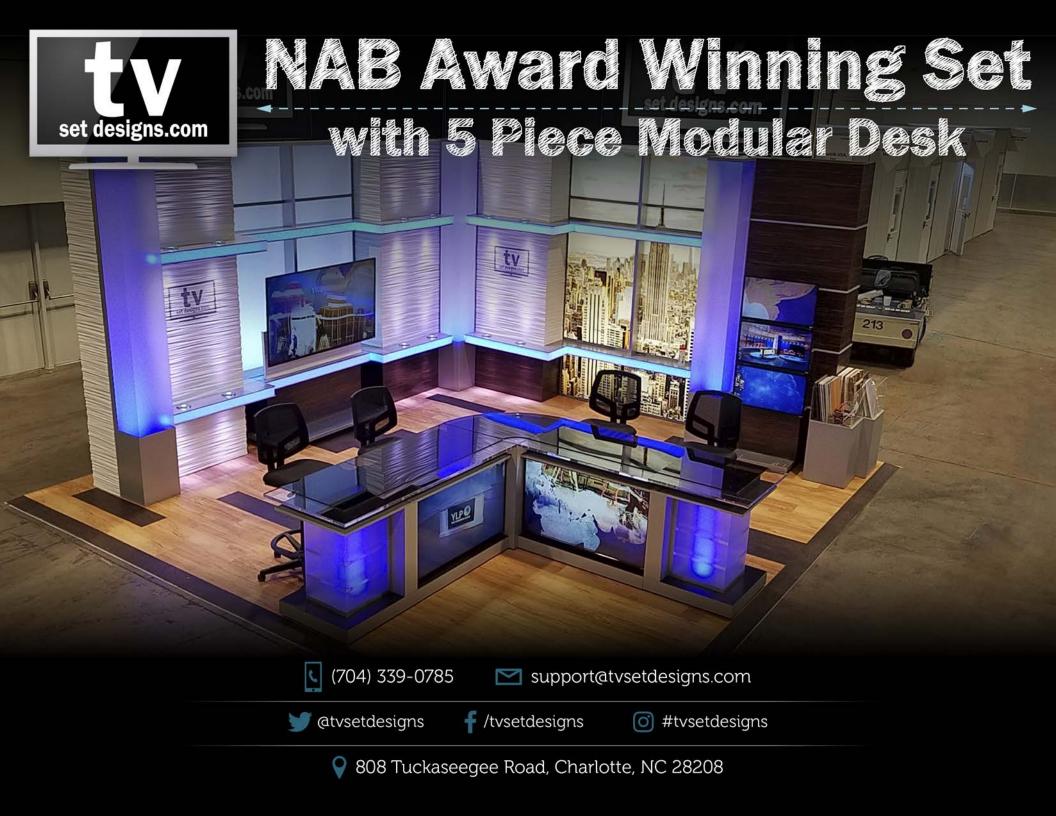

# Planning and Design

### **Design Time**

Our Planning and Design Service gives you one-on-one time with a designer to make your vision a reality. They work with you to dial in the details and then create 3D renderings. This provides the opportunity to try different looks before construction and means there are no surprises upon delivery.

In your quote Design is itemized by the day or week, One, 8-hour day of Design is \$1,104. This includes two rendered revisions per day of Design. Standard sets usually take one, 40-hour week billed at \$5,370. A week of design allows for up to 10 revisions.