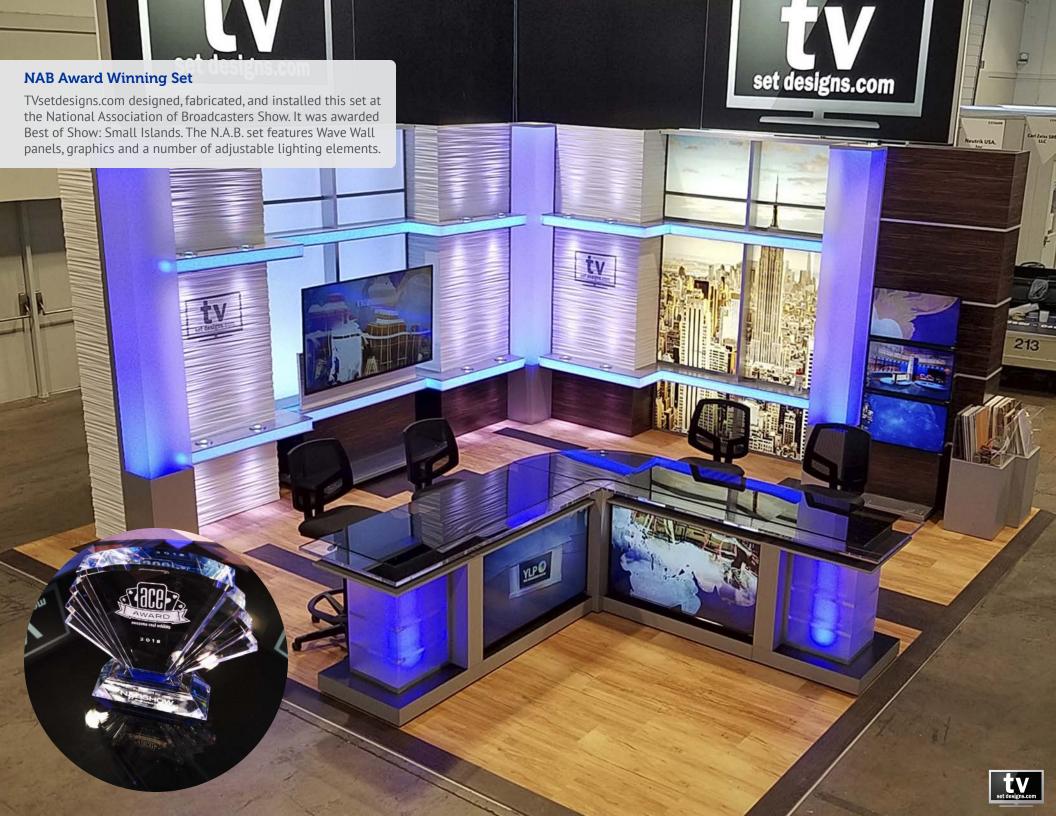

# Planning and Design

### **Design Time**

Our Planning and Design Service gives you one-on-one time with a designer to make your vision a reality. They work with you to dial in the details and then create 3D renderings. This provides the opportunity to try different looks before construction and means there are no surprises upon delivery.

In your quote Design is itemized by the day or week, One, 8-hour day of Design is \$1,104. This includes two rendered revisions per day of Design. Standard sets usually take one, 40-hour week billed at \$5,370. A week of design allows for up to 10 revisions.