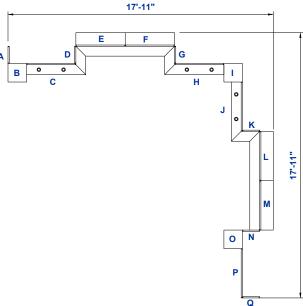

#### **Billing Company Name / Address:**

| Customer Phone                               | Customer E-mail                                                                                                                                              | Terms               |    |          | PO Number |           |
|----------------------------------------------|--------------------------------------------------------------------------------------------------------------------------------------------------------------|---------------------|----|----------|-----------|-----------|
|                                              | support@tvsetdesigns.com                                                                                                                                     |                     |    |          |           |           |
|                                              | Description                                                                                                                                                  | Q                   | ty | Rate     | U/M       | Total     |
| Project to build a O<br>Approx 18'L x 18'D   | ne Corner Set based on 2019 NAB Set<br>x 10'H                                                                                                                |                     |    |          |           |           |
| FRAMES AND COLU                              | MNS                                                                                                                                                          |                     |    |          |           |           |
| Flat Wall Frame 40"                          | x119" with Laminate/Vinyl/Polycarbonate                                                                                                                      | Skin                | 8  | 1,645.00 | ea        | 13,160.00 |
| l .                                          | x119" with Laminate/Vinyl/Polycarbonate                                                                                                                      |                     | 6  | 1,368.00 | ea        | 8,208.00  |
|                                              | nn, 14"x119" with Polycarbonate/Vinyl/Lan                                                                                                                    | ninate Skin         | 3  | 1,975.00 | ea        | 5,925.00  |
| Silver Face Beam - 5                         | "x95"/108"/119" with 1/8 ACM skin                                                                                                                            |                     | 2  | 191.00   | ea        | 382.00    |
| SPECIALTY SKINS                              |                                                                                                                                                              |                     |    |          |           |           |
|                                              | imensional Wave Wall                                                                                                                                         |                     | 13 | 248.00   | ea        | 3,224.00  |
| Wall Skin 14"x24" D                          | imensional Wave Wall                                                                                                                                         |                     | 18 | 124.00   | ea        | 2,232.00  |
| Backlit Graphic - 40                         | "x96" - white C7 or frosted polycarbonate                                                                                                                    |                     | 2  | 854.00   | ea        | 1,708.00  |
| Backlit Graphic - 40                         | "x24" - white C7 or frosted polycarbonate                                                                                                                    |                     | 2  | 215.00   | ea        | 430.00    |
| SET LIGHTING                                 |                                                                                                                                                              |                     |    |          |           |           |
|                                              | ection 3" tall x 40" wide x 8" deep, includes                                                                                                                |                     | 6  | 1,560.00 | ea        | 9,360.00  |
|                                              | face, and white light fixtures pointing up a ection 3" tall x 40" wide x 8" deep, includes                                                                   |                     | 8  | 888.00   | ea        | 7,104.00  |
| light tape in header                         |                                                                                                                                                              |                     |    |          |           | •         |
| Flat Header, each se<br>light tape in header | ection 3" tall x 14" wide x 8" deep, includes face only                                                                                                      | LED RGBW            | 6  | 550.00   | ea        | 3,300.00  |
| Bounce Box Kit 40"                           | W x 95"/108"/119"H Bounce Box, RGBW LE                                                                                                                       | D light bar,        | 4  | 1,312.00 | ea        | 5,248.00  |
| and cables (Fixture                          | sits on floor)(Divider every 40")                                                                                                                            |                     |    |          |           |           |
| Column Light Kit, RO                         | GBW LED par light, DMX and power cables (                                                                                                                    | requires            | 3  | 422.00   | ea        | 1,266.00  |
| controller)                                  |                                                                                                                                                              |                     |    |          |           |           |
| Multi-channel DMX                            | Controller                                                                                                                                                   |                     | 1  | 324.00   | ea        | 324.00    |
| Subtotal before frei                         | ght                                                                                                                                                          |                     |    |          |           | 61,871.00 |
| All freight is LTL service                   | nored until the end of the calendar year that the<br>e and the client is responsible for unloading and<br>bove. Image use rights are the responsibility of t | installation unless | T  | otal     | 1         |           |