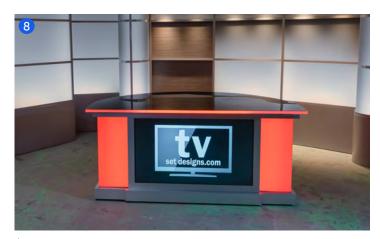

# **Small Top Monolith Desk Specifications**

Weight: 362 pounds

**Crate Weight:** 600 pounds

**Footprint:** 46" D x 78" W

Crate Dimensions: 97"L x 24"W x 54"H

#### **Features**

- Small top seats 4 people
- Comes with locking casters
- · Modesty panel is standard
- Built in 50" Smart TV with HDMI and USB ports
- · Easily add video, motion graphics or branding
- RGBW LED lighted endcaps
- Multi-channel controller to adjust thousands of colors
- DMX lighting compatible with your studio's controls