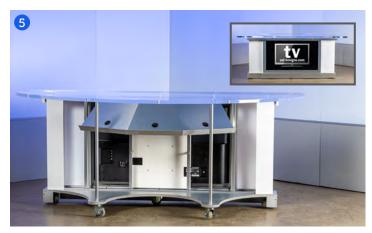

creens

## Removable 1/8" black plexi overlay \$363

- adds a glossy black finish
- protects clear acrylic top
- can be flipped to use both sides

## Monitor Shelf \$875

holds ipads and notes

## Desktop Edge Lighting \$1,372

- includes required black plexi overlay
- embeds RGBW LED lights into acylic top
- lights the top edge with your pick of thousands of colors



# **Additional Examples**



\$16,116 with freight

Options:

Large top

RGBW edge lighting including an 1/8" plexi overlay



\$15,305 with freight

Options:

Small top

Removable 1/8" fabric top



\$15,107 with freight

Options:

Large top

1/8" plexi overlay



\$16,677 with freight

Options:

arge ton

RGBW edge lighting including an 1/8" plexi overlay

Removable <sup>1</sup>/8" fabric top



# **Additional Examples**



\$15,619 with freight Options:

Large top Prompt monitor shelf



\$14,744 with freight

Options:

Large top



\$15,107 with freight

Options:

Large top

1/8" plexi overlay



\$16,116 with freight

Options:

Small top

RGBW edge lighting including an 1/8" plexi overlay