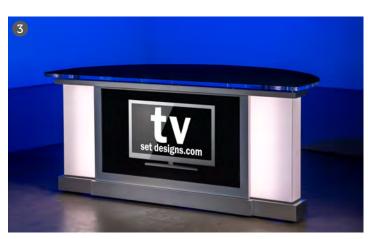

# **Small Top Monolith Desk Specifications**

Weight: 362 pounds

**Crate Weight:** 600 pounds

**Footprint:** 46" D x 78" W

Crate Dimensions: 97"L x 24"W x 54"H

#### **Features**

- Small top seats 4 people
- Comes with locking casters
- · Modesty panel is standard
- Built in 50" Smart TV with HDMI and USB ports
- · Easily add video, motion graphics or branding
- RGBW LED lighted endcaps
- Multi-channel controller to adjust thousands of colors
- DMX lighting compatible with your studio's controls

### **Desk Back\***

\*large top pictured here