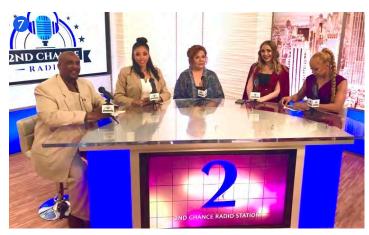

## One Desk, Thousands of Colors

This versatile desk can be quickly adjusted for use with multiple brands or programs. RGBW LED lights allow this desk to be lit in thousands of colors, while the 50" Smart TV makes it easy to change logos or graphics.