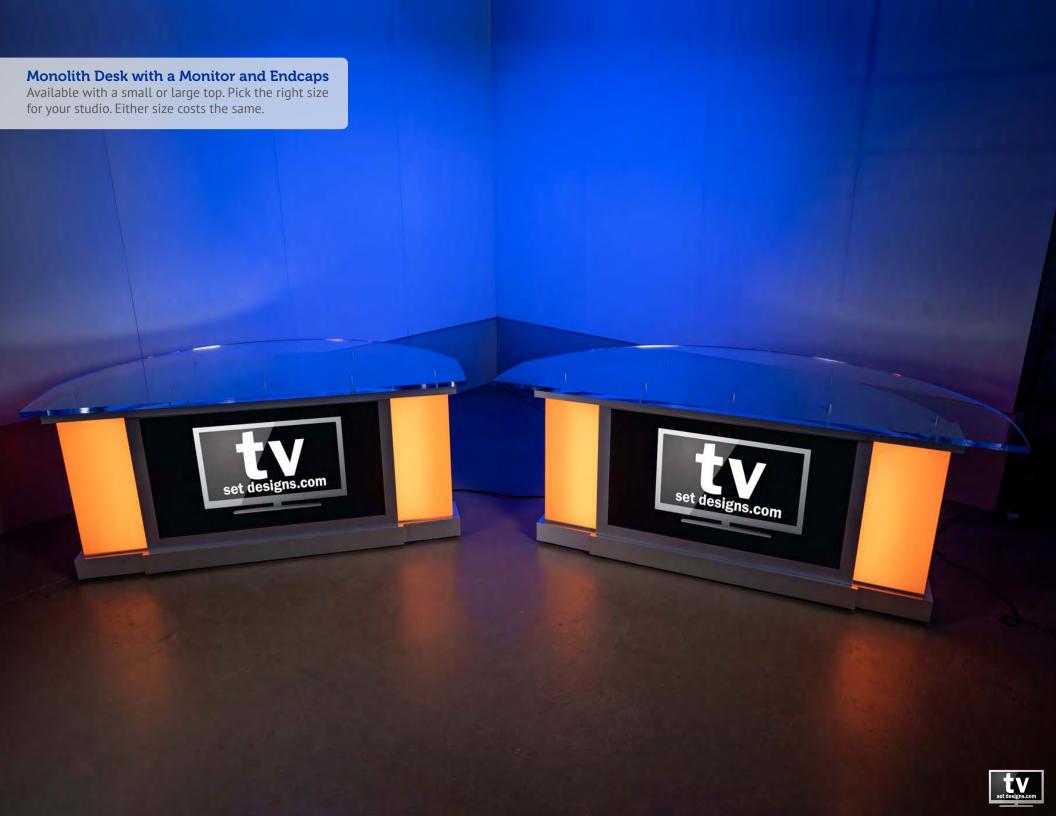

## One Desk, Thousands of Colors

This versatile desk can be quickly adjusted for use with multiple brands or programs. RGBW LED lights allow this desk to be lit in thousands of colors, while the 50" Smart TV makes it easy to change logos or graphics.