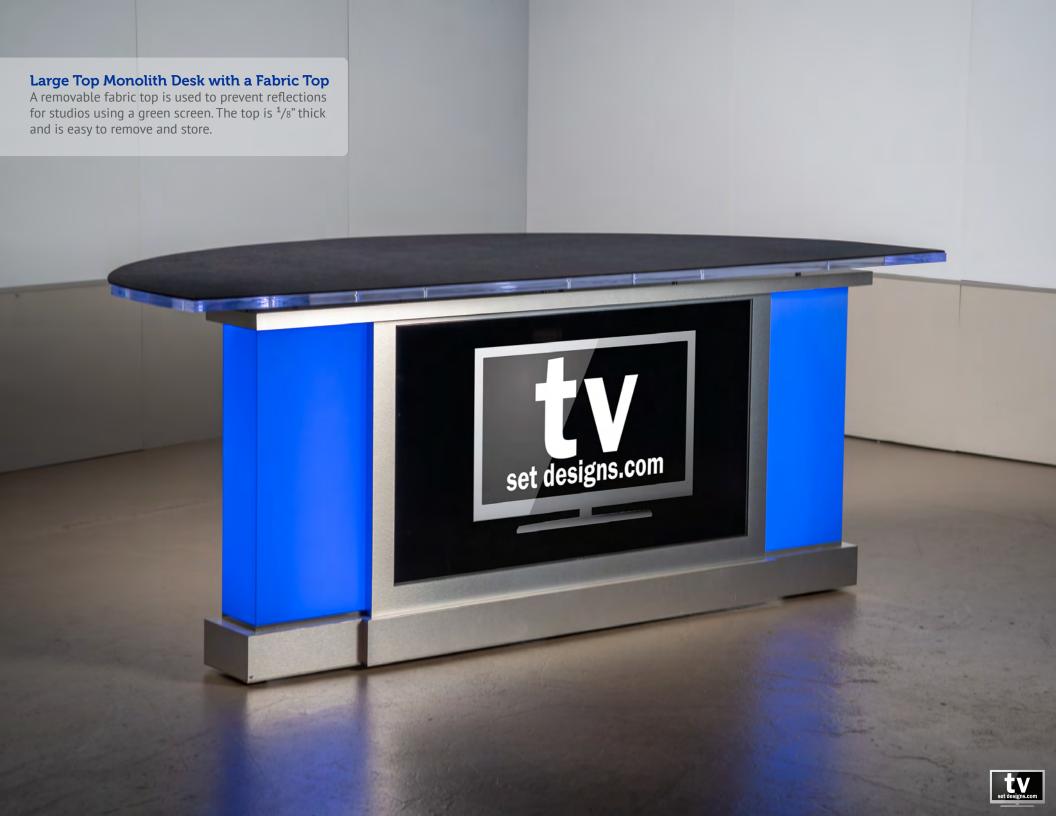

## Removable 1/8" black fabric top \$561

- reduces glare
- a must have for use with green screens

#### **Features**

- Large top seats 6 people
- Comes with locking casters
- · Modesty panel is standard
- Built in 50" Smart TV with HDMI and USB ports
- · Easily add video, motion graphics or branding
- RGBW LED lighted endcaps
- Multi-channel controller to adjust thousands of colors
- DMX lighting compatible with your studio's controls

# **Large Top Monolith Desk Specifications**

Weight: 391 pounds

**Crate Weight:** 600 pounds

**Footprint:** 46"D x 91"W

Crate Dimensions: 97"L x 24"W x 54"H