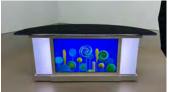

## One Desk, Thousands of Colors

This versatile desk can be quickly adjusted for use with multiple brands or programs. RGBW LED lights allow this desk to be lit in thousands of colors, while the 50" Smart TV makes it easy to change logos or graphics.