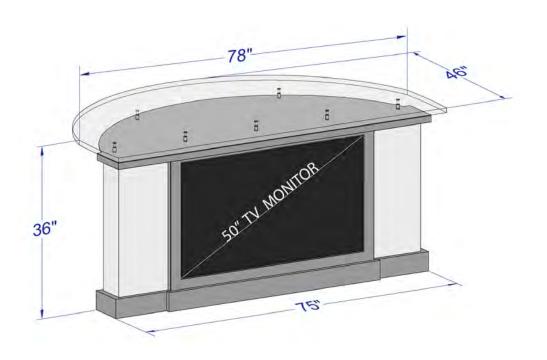

# **Large Top Monolith Desk Specifications**

Weight: 391 pounds

**Crate Weight:** 600 pounds

**Footprint:** 46"D x 91"W

Crate Dimensions: 97"L x 24"W x 54"H

# **Small Top Monolith Desk Specifications**

Weight: 362 pounds

**Crate Weight:** 600 pounds

**Footprint:** 46" D x 78" W

Crate Dimensions: 97"L x 24"W x 54"H