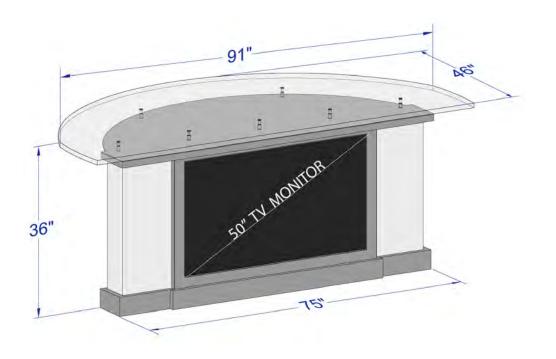

# **Large Top Monolith Desk Specifications**

Weight: 391 pounds

**Crate Weight:** 600 pounds

**Footprint:** 46"D x 91"W

Crate Dimensions: 97"L x 24"W x 54"H

# **Small Top Monolith Desk Specifications**

Weight: 362 pounds

**Crate Weight:** 600 pounds

**Footprint:** 46" D x 78" W

Crate Dimensions: 97"L x 24"W x 54"H