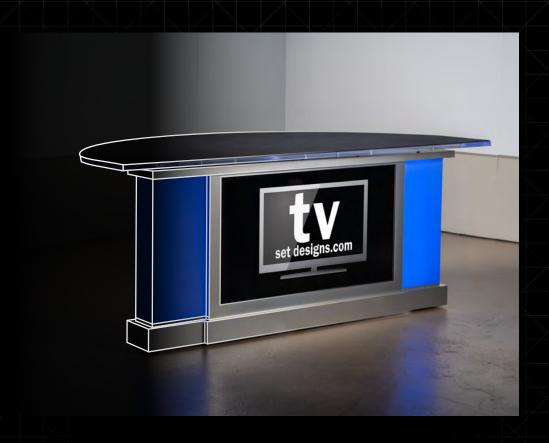

#### **Features**

- Large top seats 6 people
- Comes with locking casters
- · Modesty panel is standard
- Built in 50" Smart TV with HDMI and USB ports
- · Easily add video, motion graphics or branding
- RGBW LED lighted endcaps
- Multi-channel controller to adjust thousands of colors
- DMX lighting compatible with your studio's controls

#### **Desk Back**

### **Desk Back\***

\*large top pictured here