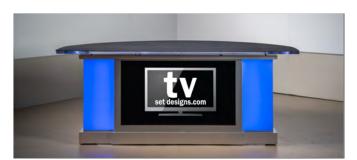

### **Desk Back\***

\*large top pictured here

#### **Features**

- Large top seats 6 people
- Comes with locking casters
- · Modesty panel is standard
- Built in 50" Smart TV with HDMI and USB ports
- · Easily add video, motion graphics or branding
- RGBW LED lighted endcaps
- Multi-channel controller to adjust thousands of colors
- DMX lighting compatible with your studio's controls