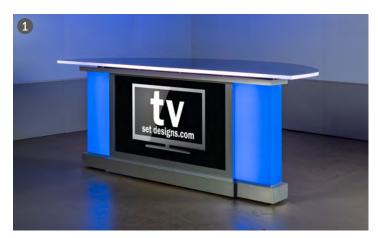

## One Desk, Thousands of Colors

This versatile desk can be quickly adjusted for use with multiple brands or programs. RGBW LED lights allow this desk to be lit in thousands of colors, while the 50" Smart TV makes it easy to change logos or graphics.