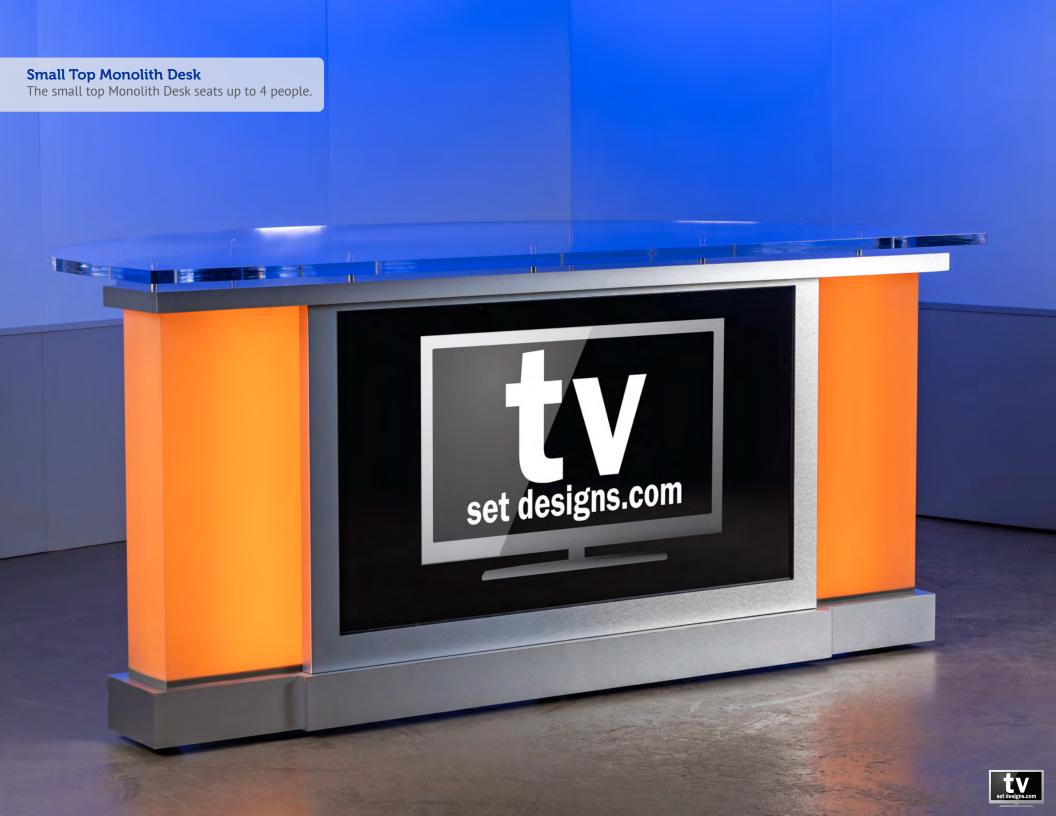

# **Small Top Monolith Desk Specifications**

Weight: 362 pounds

**Crate Weight:** 600 pounds

**Footprint:** 46" D x 78" W

Crate Dimensions: 97"L x 24"W x 54"H

#### **Features**

- Small top seats 4 people
- Comes with locking casters
- · Modesty panel is standard
- Built in 50" Smart TV with HDMI and USB ports
- · Easily add video, motion graphics or branding
- RGBW LED lighted endcaps
- Multi-channel controller to adjust thousands of colors
- DMX lighting compatible with your studio's controls

### **Desk Back\***

\*large top pictured here