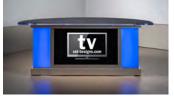

t: 362 pounds

**Crate Weight:** 600 pounds

**Footprint:** 46" D x 78" W

Crate Dimensions: 97"L x 24"W x 54"H

#### **Features**

- Small top seats 4 people
- Comes with locking casters
- · Modesty panel is standard
- Built in 50" Smart TV with HDMI and USB ports
- · Easily add video, motion graphics or branding
- RGBW LED lighted endcaps
- Multi-channel controller to adjust thousands of colors
- DMX lighting compatible with your studio's controls

### **Desk Back\***



\*large top pictured here







## Monolith Desk Add-Ons

## One Desk, Thousands of Colors

This versatile desk can be quickly adjusted for use with multiple brands or programs. RGBW LED lights allow this desk to be lit in thousands of colors, while the 50" Smart TV makes it easy to change logos or graphics.



















## **Additional Options**

## Removable 1/8" black fabric top \$561

- reduces glare
- a must have for use with green screens

## Removable 1/8" black plexi overlay \$363

- adds a glossy black finish
- protects clear acrylic top
- can be flipped to use both sides

## Monitor Shelf \$875

holds ipads and notes

## Desktop Edge Lighting \$1,372

- includes required black plexi overlay
- embeds RGBW LED lights into acylic top
- lights the top edge with your pick of thousands of colors



# **Additional Examples**



\$16,116 with freight

Options:

Large top

RGBW edge lighting including an 1/8" plexi overlay



\$15,305 with freight

Options:

Small top

Removable 1/8" fabric top



\$15,107 with freight

Options:

Large top

1/8" plexi overlay



\$16,677 with freight

Options:

ar