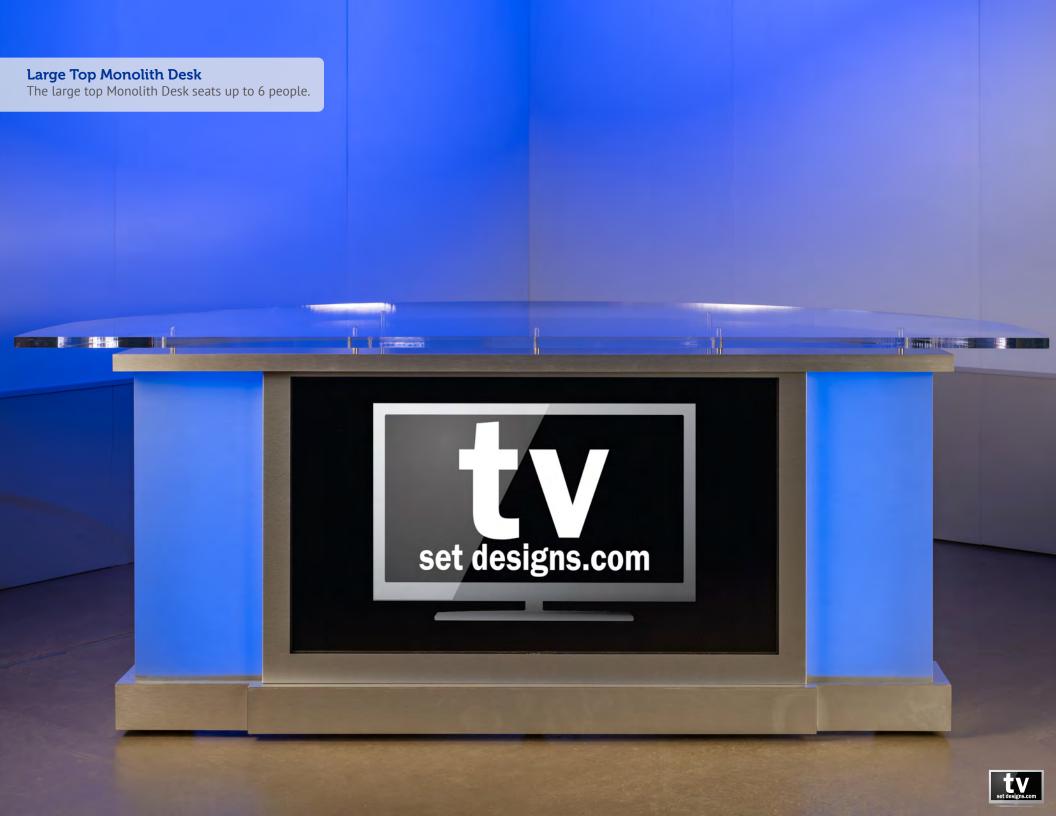

# **Large Top Monolith Desk Specifications**

Weight: 391 pounds

**Crate Weight:** 600 pounds

**Footprint:** 46"D x 91"W

Crate Dimensions: 97"L x 24"W x 54"H

#### **Features**

- Large top seats 6 people
- Comes with locking casters
- · Modesty panel is standard
- Built in 50" Smart TV with HDMI and USB ports
- · Easily add video, motion graphics or branding
- RGBW LED lighted endcaps
- Multi-channel controller to adjust thousands of colors
- DMX lighting compatible with your studio's controls

#### **Desk Back**