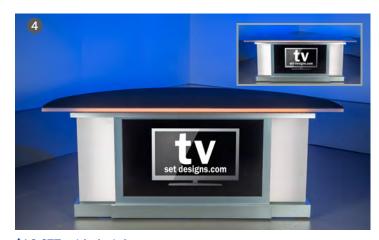

# **Large Top Monolith Desk Specifications**

Weight: 391 pounds

**Crate Weight:** 600 pounds

**Footprint:** 46"D x 91"W

Crate Dimensions: 97"L x 24"W x 54"H

#### **Features**

- Large top seats 6 people
- Comes with locking casters
- · Modesty panel is standard
- Built in 50" Smart TV with HDMI and USB ports
- · Easily add video, motion graphics or branding
- RGBW LED lighted endcaps
- Multi-channel controller to adjust thousands of colors
- DMX lighting compatible with your studio's controls