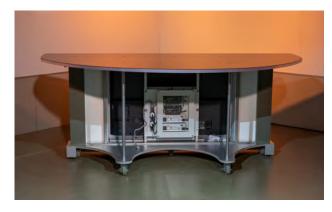

### **Desk Back\***

\*large top pictured here

# **Small Top Monolith Desk Specifications**

Weight: 362 pounds

**Crate Weight:** 600 pounds

**Footprint:** 46" D x 78" W

Crate Dimensions: 97"L x 24"W x 54"H

# **Large Top Monolith Desk Specifications**

Weight: 391 pounds

**Crate Weight:** 600 pounds

**Footprint:** 46"D x 91"W

Crate Dimensions: 97"L x 24"W x 54"H