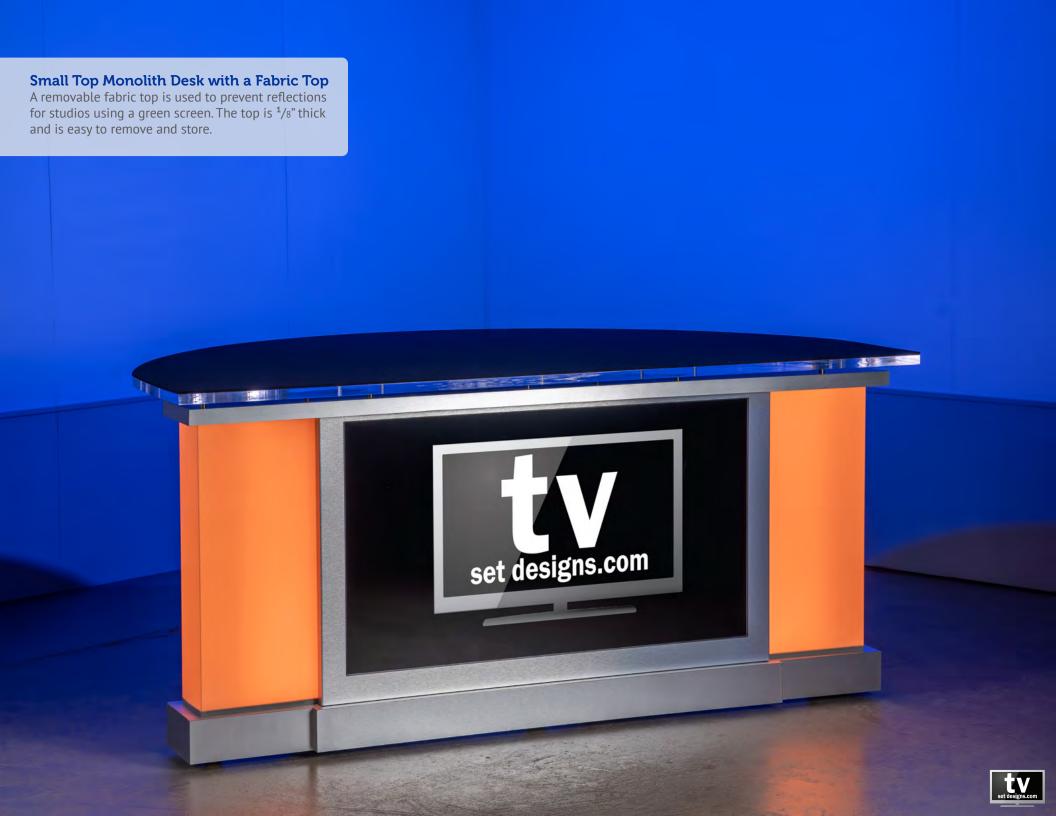

# **Small Top Monolith Desk Specifications**

Weight: 362 pounds

**Crate Weight:** 600 pounds

**Footprint:** 46" D x 78" W

Crate Dimensions: 97"L x 24"W x 54"H

#### **Features**

- Small top seats 4 people
- Comes with locking casters
- · Modesty panel is standard
- Built in 50" Smart TV with HDMI and USB ports
- · Easily add video, motion graphics or branding
- RGBW LED lighted endcaps
- Multi-channel controller to adjust thousands of colors
- DMX lighting compatible with your studio's controls

## Removable 1/8" black fabric top \$561

- reduces glare
- a must have for use with green screens