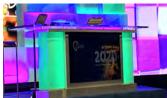

# **Large Top Monolith Desk Specifications**

Weight: 391 pounds

**Crate Weight:** 600 pounds

**Footprint:** 46"D x 91"W

Crate Dimensions: 97"L x 24"W x 54"H

#### **Features**

- Large top seats 6 people
- Comes with locking casters
- · Modesty panel is standard
- Built in 50" Smart TV with HDMI and USB ports
- · Easily add video, motion graphics or branding
- RGBW LED lighted endcaps
- Multi-channel controller to adjust thousands of colors
- DMX lighting compatible with your studio's controls

#### **Desk Back**