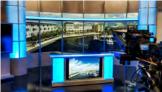

# **Additional Examples**

\$15,619 with freight Options:

Large top Prompt monitor shelf

\$14,744 with freight

Options:

Large top

\$15,107 with freight

Options: