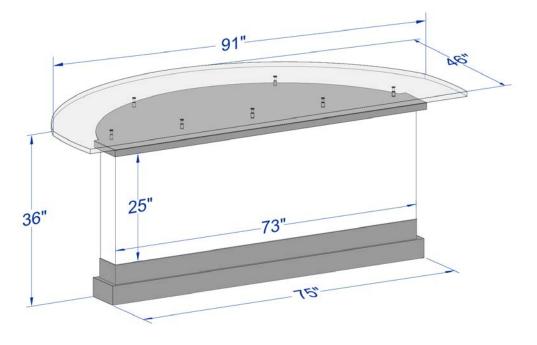

# **Large Top Model**

Weight: 391 pounds

**Crate Weight:** 600 pounds

Footprint: 46"D x 91"W

Crate Dimensions:  $97\text{"L} \times 24\text{"W} \times 54\text{"H}$ 

#### Billing Company Name / Address:

| <b>Customer Phone</b>                                                                                                                                                                                                                                                          | Customer E-mail                                                                                                                   | Terms       |           | PO Number |             |        |
|--------------------------------------------------------------------------------------------------------------------------------------------------------------------------------------------------------------------------------------------------------------------------------|-----------------------------------------------------------------------------------------------------------------------------------|-------------|-----------|-----------|-------------|--------|
|                                                                                                                                                                                                                                                                                | support@tvsetdesigns.com                                                                                                          |             |           |           |             |        |
| -                                                                                                                                                                                                                                                                              | Description                                                                                                                       |             | Qty       | Rate      | U/M         | Total  |
| Project to build a M                                                                                                                                                                                                                                                           | lonolith Desk with RGBW lightbox and back                                                                                         | lit graphic |           |           |             |        |
| Large Monolith Desk, Standard or Flip-Top, 91"W x 46"D x 36"H, 1" thick clear acrylic top, lightbox face, RGBW LED tape, DMX drivers, power supplies, install, multi-channel controller, locking castors, approx 391 pounds                                                    |                                                                                                                                   | 1           | 13,225.00 | ea        | 13,225.00   |        |
| •                                                                                                                                                                                                                                                                              | phic, 27"H x 70"W, outside 1" is hidden by t<br>with up to 2 revisions                                                            | :he frame - | 1         | 614.00    | ea          | 614.00 |
| LTL furniture class f **Client provides u                                                                                                                                                                                                                                      | with Crating - Approx 98"L X 30"W X 54"H<br>reight<br>nloading and install labor<br>ion or dedicated truck delivery are available |             | 1         | 905.00    | ea          | 905.00 |
| begin until paymen                                                                                                                                                                                                                                                             | time for this project is 6-8 weeks. Construct<br>t has been received, all design decisions hav<br>hes have been selected          |             |           |           |             |        |
| In lieu of deposit pa                                                                                                                                                                                                                                                          | 0% Deposit Due to start construction syments, POs are accepted only from state of egiate/university institutions, and U.S. gove   |             |           |           |             |        |
|                                                                                                                                                                                                                                                                                |                                                                                                                                   | ٠ .         |           | 0.00      |             | 0.00   |
| This pricing will be honored until the end of the calendar year that the quote was issued.  All freight is LTL service and the client is responsible for unloading and installation unless otherwise indicated above. Image use rights are the responsibility of the end user. |                                                                                                                                   |             |           |           | \$14,744.00 |        |