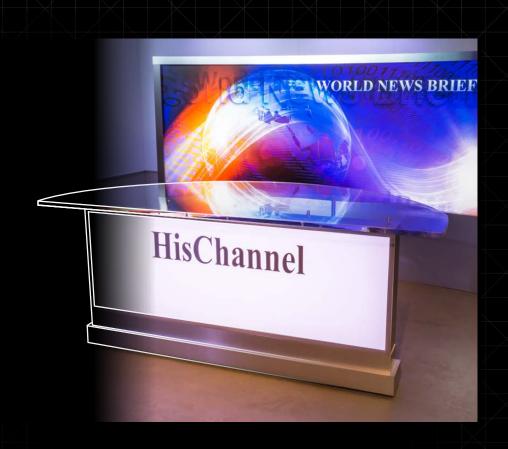

#### **Features**

- Either a large or small top costs the same
- Small top seats 4 people
- Large top seats up to 6 people
- Comes with locking casters
- · Modesty panel is standard
- RGBW LED lightbox
- Graphic face panel can be swapped out
- Multi-channel controller to adjust thousands of colors
- DMX lighting compatible with your studio's controls

#### Billing Company Name / Address:

| <b>Customer Phone</b>                                                                                                                                                                                                                                                          | Customer E-mail                                                                                                                   | Terms       |           | PO Number |             |        |
|--------------------------------------------------------------------------------------------------------------------------------------------------------------------------------------------------------------------------------------------------------------------------------|-----------------------------------------------------------------------------------------------------------------------------------|-------------|-----------|-----------|-------------|--------|
|                                                                                                                                                                                                                                                                                | support@tvsetdesigns.com                                                                                                          |             |           |           |             |        |
| -                                                                                                                                                                                                                                                                              | Description                                                                                                                       |             | Qty       | Rate      | U/M         | Total  |
| Project to build a M                                                                                                                                                                                                                                                           | lonolith Desk with RGBW lightbox and back                                                                                         | lit graphic |           |           |             |        |
| Large Monolith Desk, Standard or Flip-Top, 91"W x 46"D x 36"H, 1" thick clear acrylic top, lightbox face, RGBW LED tape, DMX drivers, power supplies, install, multi-channel controller, locking castors, approx 391 pounds                                                    |                                                                                                                                   | 1           | 13,225.00 | ea        | 13,225.00   |        |
| •                                                                                                                                                                                                                                                                              | phic, 27"H x 70"W, outside 1" is hidden by t<br>with up to 2 revisions                                                            | :he frame - | 1         | 614.00    | ea          | 614.00 |
| LTL furniture class f **Client provides u                                                                                                                                                                                                                                      | with Crating - Approx 98"L X 30"W X 54"H<br>reight<br>nloading and install labor<br>ion or dedicated truck delivery are available |             | 1         | 905.00    | ea          | 905.00 |
| begin until paymen                                                                                                                                                                                                                                                             | time for this project is 6-8 weeks. Construct<br>t has been received, all design decisions hav<br>hes have been selected          |             |           |           |             |        |
| In lieu of deposit pa                                                                                                                                                                                                                                                          | 0% Deposit Due to start construction syments, POs are accepted only from state of egiate/university institutions, and U.S. gove   |             |           |           |             |        |
|                                                                                                                                                                                                                                                                                |                                                                                                                                   | ٠ .         |           | 0.00      |             | 0.00   |
| This pricing will be honored until the end of the calendar year that the quote was issued.  All freight is LTL service and the client is responsible for unloading and installation unless otherwise indicated above. Image use rights are the responsibility of the end user. |                                                                                                                                   |             |           |           | \$14,744.00 |        |