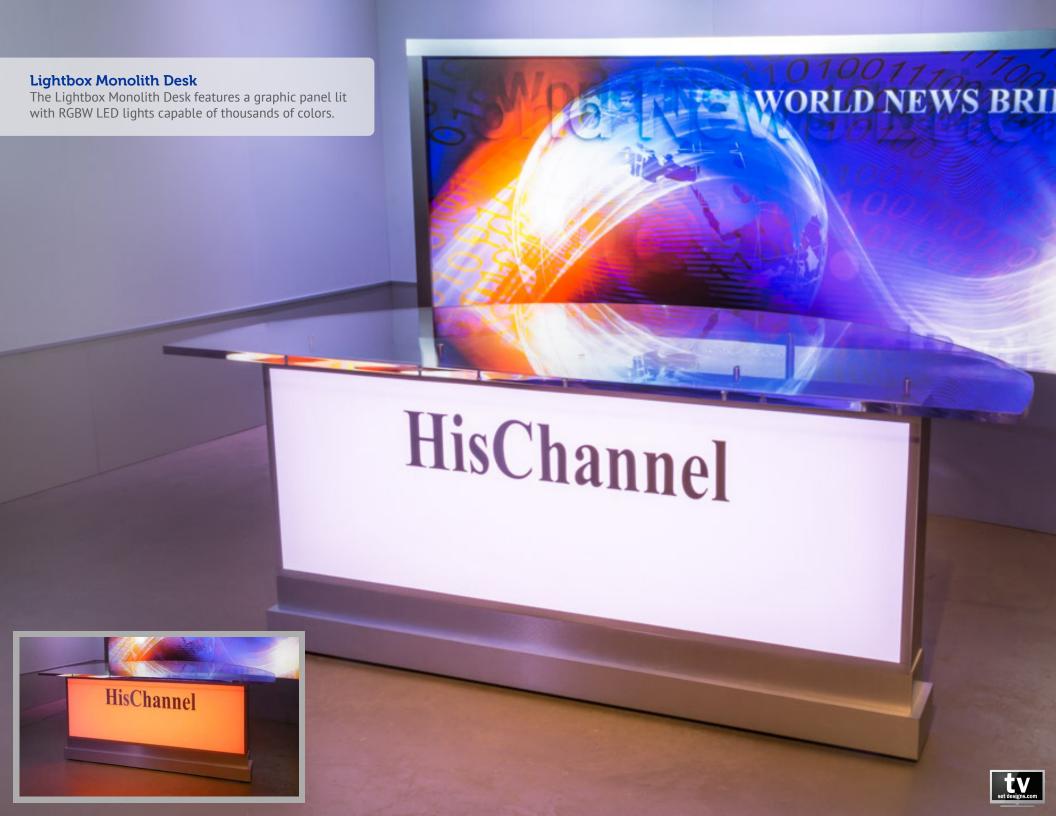

#### **Features**

- Either a large or small top costs the same
- Small top seats 4 people
- Large top seats up to 6 people
- Comes with locking casters
- · Modesty panel is standard
- RGBW LED lightbox
- Graphic face panel can be swapped out
- Multi-channel controller to adjust thousands of colors
- DMX lighting compatible with your studio's controls

#### Billing Company Name / Address:

| <b>Customer Phone</b>                                                                                                                                                                                                                                                          | Customer E-mail                                                                                                                   | Terms       |           | PO Number |             |        |
|--------------------------------------------------------------------------------------------------------------------------------------------------------------------------------------------------------------------------------------------------------------------------------|-----------------------------------------------------------------------------------------------------------------------------------|-------------|-----------|-----------|-------------|--------|
|                                                                                                                                                                                                                                                                                | support@tvsetdesigns.com                                                                                                          |             |           |           |             |        |
| -                                                                                                                                                                                                                                                                              | Description                                                                                                                       |             | Qty       | Rate      | U/M         | Total  |
| Project to build a M                                                                                                                                                                                                                                                           | lonolith Desk with RGBW lightbox and back                                                                                         | lit graphic |           |           |             |        |
| Large Monolith Desk, Standard or Flip-Top, 91"W x 46"D x 36"H, 1" thick clear acrylic top, lightbox face, RGBW LED tape, DMX drivers, power supplies, install, multi-channel controller, locking castors, approx 391 pounds                                                    |                                                                                                                                   | 1           | 13,225.00 | ea        | 13,225.00   |        |
| •                                                                                                                                                                                                                                                                              | phic, 27"H x 70"W, outside 1" is hidden by t<br>with up to 2 revisions                                                            | :he frame - | 1         | 614.00    | ea          | 614.00 |
| LTL furniture class f **Client provides u                                                                                                                                                                                                                                      | with Crating - Approx 98"L X 30"W X 54"H<br>reight<br>nloading and install labor<br>ion or dedicated truck delivery are available |             | 1         | 905.00    | ea          | 905.00 |
| begin until paymen                                                                                                                                                                                                                                                             | time for this project is 6-8 weeks. Construct<br>t has been received, all design decisions hav<br>hes have been selected          |             |           |           |             |        |
| In lieu of deposit pa                                                                                                                                                                                                                                                          | 0% Deposit Due to start construction syments, POs are accepted only from state of egiate/university institutions, and U.S. gove   |             |           |           |             |        |
|                                                                                                                                                                                                                                                                                |                                                                                                                                   | ٠ .         |           | 0.00      |             | 0.00   |
| This pricing will be honored until the end of the calendar year that the quote was issued.  All freight is LTL service and the client is responsible for unloading and installation unless otherwise indicated above. Image use rights are the responsibility of the end user. |                                                                                                                                   |             |           |           | \$14,744.00 |        |