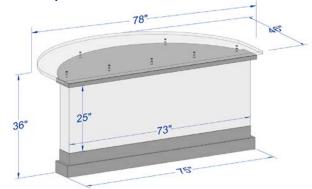

# MONOITH DESK With a Lightbox



(704) 339-0785



atvsetdesigns





9 808 Tuckaseegee Road, Charlotte, NC 28208

# **Lightbox Monolith Desk Specifications**

# **Large Top Model**



Weight: 391 pounds

**Crate Weight:** 600 pounds

Footprint: 46"D x 91"W

Crate Dimensions:  $97\text{"L} \times 24\text{"W} \times 54\text{"H}$ 

#### **Features**

- Either a large or small top costs the same
- Small top seats 4 people
- Large top seats up to 6 people
- Comes with locking casters
- · Modesty panel is standard
- RGBW LED lightbox
- Graphic face panel can be swapped out
- Multi-channel controller to adjust thousands of colors
- DMX lighting compatible with your studio's controls

## **Small Top Model**









## TVsetdesigns.com LLC 808 Tuckaseegee Road Charlotte, NC 28208-4435

Voice:704-339-0785 Fax:704-339-0545 support@tvsetdesigns.com

# Quote

| Date     | Estimate #  |  |  |
|----------|-------------|--|--|
| 1/1/2024 | DMonLtbxG24 |  |  |

#### Billing Company Name / Address:





| <b>Customer Phone</b>                                                                                                                                                                                                                                                          | Customer E-mail                                                                                                                   | Terms       |           | PO Number |             |        |
|---------------------------------------