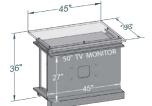

Weight: 175 pounds

**Footprint:** 30" W x 36" D

Weight: 185 pounds

**Footprint:** 45" W x 36" D

#### **Features**

- Two endcaps and one main module
- Seats 2 3 people
- Locking casters for easy reconfiguration
- Built-in 50" Smart TV with HDMI and USB ports
- Easily add video, motion graphics, or branding
- Strong and lightweight tubular steel frame
- RGBW LED lit endcaps
- Multi-channel controller to adjust thousands of colors
- DMX lighting compatible with your studio's controls
- Center module has a built-in shelf to hold iPads, etc