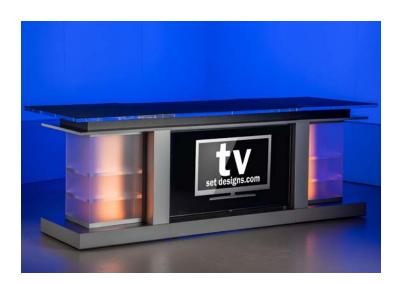

#### **Features**

- Two endcaps and one main module
- Seats 2 3 people
- Locking casters for easy reconfiguration
- Built-in 50" Smart TV with HDMI and USB ports
- Easily add video, motion graphics, or branding
- Strong and lightweight tubular steel frame
- RGBW LED lit endcaps
- Multi-channel controller to adjust thousands of colors
- DMX lighting compatible with your studio's controls
- Center module has a built-in shelf to hold iPads, etc