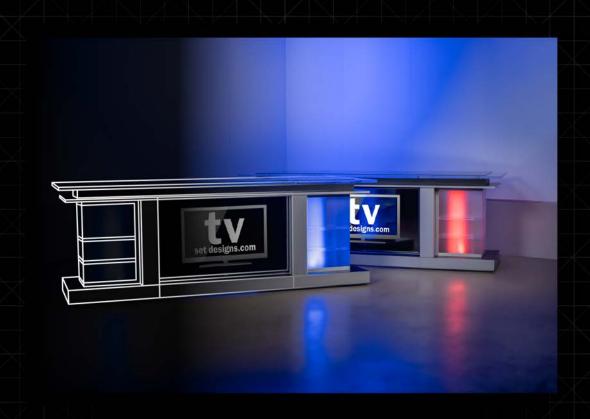

## Two Simple Modules, One Fantastic Desk

The 3 Piece Modular Desk comes with two easily configurable modules: two RGBW LED endcaps and one main module. All modules include locking casters and bolt together. This allows each module to stand alone. Complete your studio with the 3 Piece Modular Desk, or purchase additional modules to assemble a desk of epic proportions.