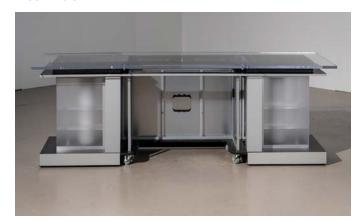

stand alone. Complete your studio with the 3 Piece Modular Desk, or purchase additional modules to assemble a desk of epic proportions.





Weight: 175 pounds

**Footprint:** 30" W x 36" D



Weight: 185 pounds

**Footprint:** 45" W x 36" D

# **3 Piece Modular Desk Specifications**



3 Piece Modular Desk Ships in Three Crates

#### **Features**

- Two endcaps and one main module
- Seats 2 3 people
- Locking casters for easy reconfiguration
- Built-in 50" Smart TV with HDMI and USB ports
- Easily add video, motion graphics, or branding
- Strong and lightweight tubular steel frame
- RGBW LED lit endcaps
- Multi-channel controller to adjust thousands of colors
- DMX lighting compatible with your studio's controls
- Center module has a built-in shelf to hold iPads, etc

#### **Desk Back**



# **Removable Top Covers**

### **Black Fabric Top**

#### Removable 1/8" Black Fabric Overlay

- Eliminates glare
- A must have for use with a green screen
- Hides notes placed on shelf
- Protects attached acrylic top
- Three separate panels

### **Black Plexi Top**

#### Removable 1/8" Black Plexi Overlay

- Sleek black finish
- Dresses up the modular desk
- Hides iPads & tablets placed on shelf
- Protects attached acrylic top
- Three separate panels











### TVsetdesigns.com LLC 808 Tuckaseegee Road Charlotte, NC 28208-4435

Voice:704-339-0785 Fax:704-339-0545 support@tvsetdesigns.com

# Quote

| Date     | Estimate # |  |  |
|----------|------------|--|--|
| 1/1/2024 | D3PcMod24  |  |  |

#### Billing Company Name / Address:





| Customer Phone