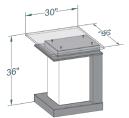

Weight: 175 pounds

**Footprint:** 30" W x 36" D

Weight: 185 pounds

**Footprint:** 45" W x 36" D