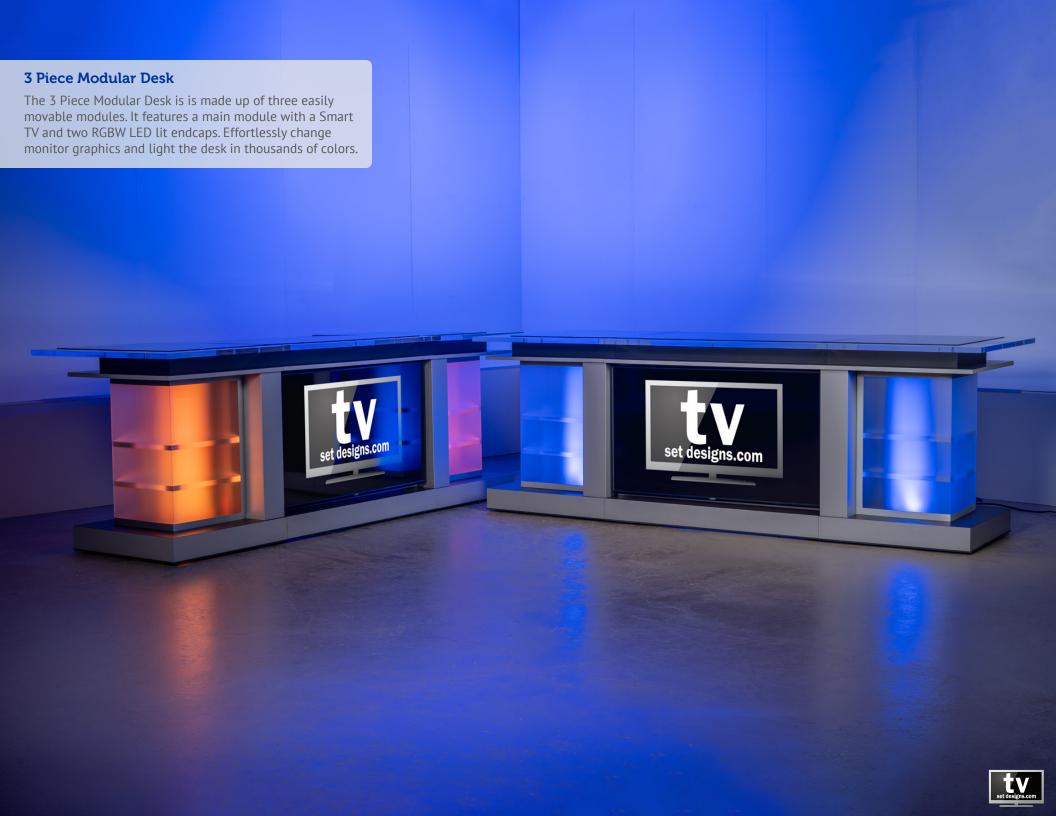

## Two Simple Modules, One Fantastic Desk

The 3 Piece Modular Desk comes with two easily configurable modules: two RGBW LED endcaps and one main module. All modules include locking casters and bolt together. This allows each module to stand alone. Complete your studio with the 3 Piece Modular Desk, or purchase additional modules to assemble a desk of epic proportions.

#### **Features**

- Two endcaps and one main module
- Seats 2 3 people
- Locking casters for easy reconfiguration
- Built-in 50" Smart TV with HDMI and USB ports
- Easily add video, motion graphics, or branding
- Strong and lightweight tubular steel frame
- RGBW LED lit endcaps
- Multi-channel controller to adjust thousands of colors
- DMX lighting compatible with your studio's controls
- Center module has a built-in shelf to hold iPads, etc