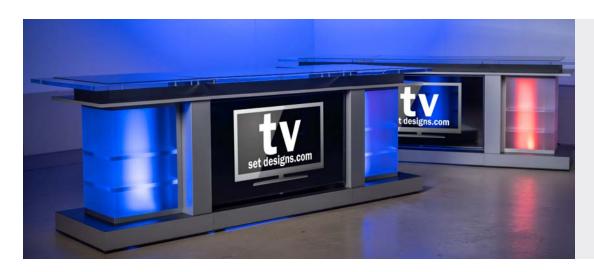

## Two Simple Modules, One Fantastic Desk

The 3 Piece Modular Desk comes with two easily configurable modules: two RGBW LED endcaps and one main module. All modules include locking casters and bolt together. This allows each module to stand alone. Complete your studio with the 3 Piece Modular Desk, or purchase additional modules to assemble a desk of epic proportions.

#### **Features**

- Two endcaps and one main module
- Seats 2 3 people
- Locking casters for easy reconfiguration
- Built-in 50" Smart TV with HDMI and USB ports
- Easily add video, motion graphics, or branding
- Strong and lightweight tubular steel frame
- RGBW LED lit endcaps
- Multi-channel controller to adjust thousands of colors
- DMX lighting compatible with your studio's controls
- Center module has a built-in shelf to hold iPads, etc