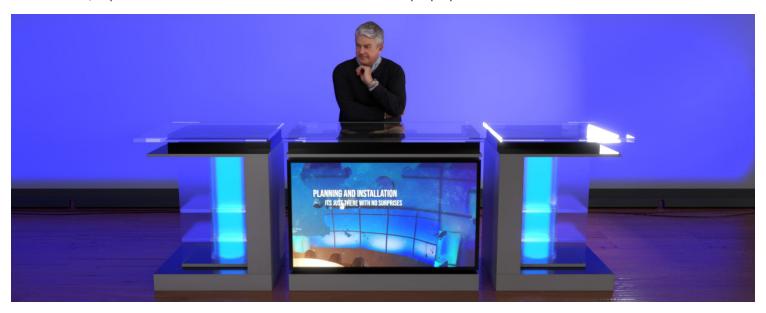

#### **Features**

- Two endcaps and one main module
- Seats 2 3 people
- Locking casters for easy reconfiguration
- Built-in 50" Smart TV with HDMI and USB ports
- Easily add video, motion graphics, or branding
- Strong and lightweight tubular steel frame
- RGBW LED lit endcaps
- Multi-channel controller to adjust thousands of colors
- DMX lighting compatible with your studio's controls
- Center module has a built-in shelf to hold iPads, etc