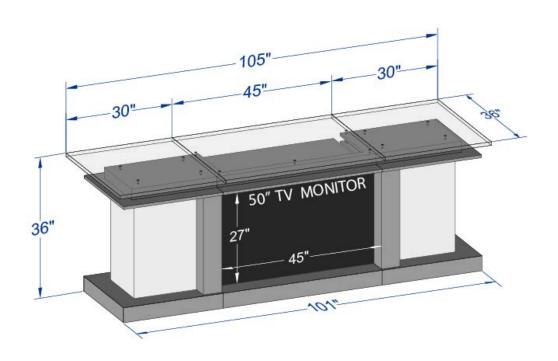

## Two Simple Modules, One Fantastic Desk

The 3 Piece Modular Desk comes with two easily configurable modules: two RGBW LED endcaps and one main module. All modules include locking casters and bolt together. This allows each module to stand alone. Complete your studio with the 3 Piece Modular Desk, or purchase additional modules to assemble a desk of epic proportions.

#### **Features**

- Two endcaps and one main module
- Seats 2 3 people
- Locking casters for easy reconfiguration
- Built-in 50" Smart TV with HDMI and USB ports
- Easily add video, motion graphics, or branding
- Strong and lightweight tubular steel frame
- RGBW LED lit endcaps
- Multi-channel controller to adjust thousands of colors
- DMX lighting compatible with your studio's controls
- Center module has a built-in shelf to hold iPads, etc

# **3 Piece Modular Desk Specifications**

3 Piece Modular Desk Ships in Three Crates