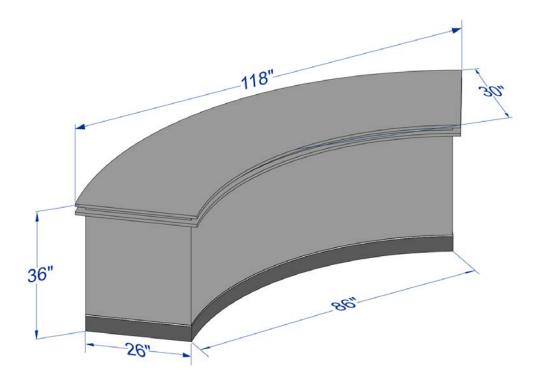

# **XL Curve Desk Specifications**

Weight: 200 pounds Footprint: 118"D x 44"W Crate Weight: 578 pounds Crate Dimensions: 122"L x 44"W x 44"H