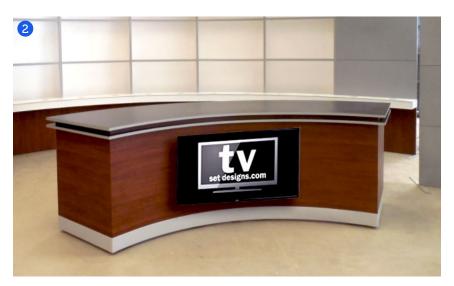

## \$8,149 with freight

**Options:** mounted face monitor

### Finishes

Tops: Black Edges: Silver Alu Between Tops: Shaker Cherry Body: Shaker Cherry Bottom: Gray Molding with Silver Trim