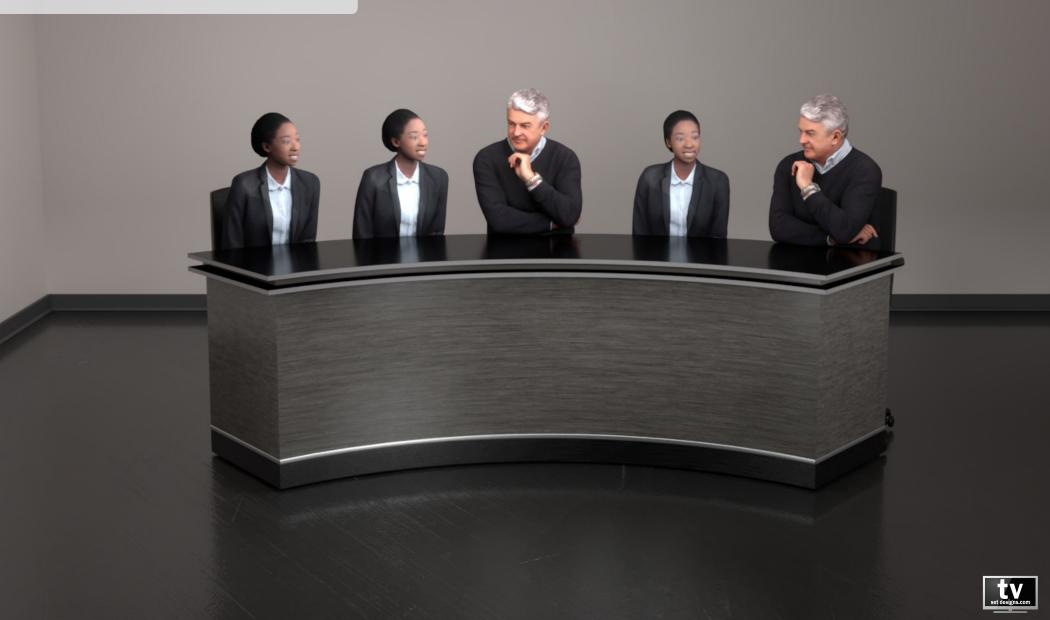

# XL Curve Desk Rendering

The desk below shows a 3D rendering used to finalize finishes before the desk is built. If you add on a graphic, two renderings are included in the cost.

If you'd like renderings but do not have a graphic, that option can be added for \$144.

### \$7,829 with freight

**Options:** graphic

### Finishes

Tops: Black Edges: Silver Alu Between Tops: Shaker Cherry Body: Shaker Cherry Bottom: Gray Molding with Silver Trim