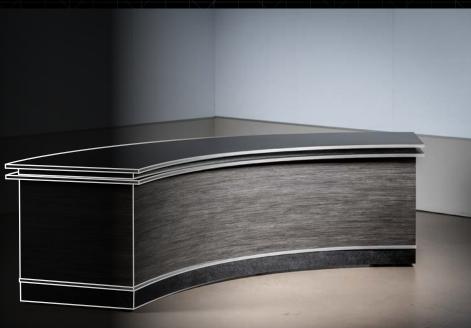

### **Desk Back**

XL Curve Desk Laminates Tops: Black Between Tops: Yunnan Body: Yunnan

Estimate #

DCurveXL24

#### **Finishes**

Tops: Golden Years Edges: Golden Years Between Tops: Blacks Body: Black Bottom: Black ABS with Silver Trim