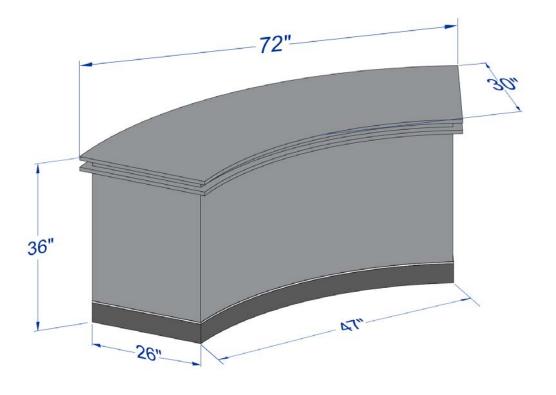

## **Medium Curve Desk Specifications**

Weight: 130 pounds

Crate Weight: 385 pounds

**Footprint:** 35"D x 72"W

Crate Dimensions: 77"L x 40"W x 44"H

#### **Billing Company Name / Address:**

| Customer Phone                                                                                                                                                                                                                                                                 | Customer E-mail                                                                                                                 | Terms        |     |          | PO Number  |          |
|--------------------------------------------------------------------------------------------------------------------------------------------------------------------------------------------------------------------------------------------------------------------------------|---------------------------------------------------------------------------------------------------------------------------------|--------------|-----|----------|------------|----------|
|                                                                                                                                                                                                                                                                                | support@tvsetdesigns.com                                                                                                        |              |     |          |            |          |
| Description                                                                                                                                                                                                                                                                    |                                                                                                                                 |              | Qty | Rate     | U/M        | Total    |
| Project to build a Medium Curve Desk with face graphic and fabric top                                                                                                                                                                                                          |                                                                                                                                 | bric top     |     |          |            |          |
| Medium Curve Desk for up to 3 persons, 72"W x 30"D x 36"H, Wood/Laminate body and top, locking castors, approx 130 pounds                                                                                                                                                      |                                                                                                                                 | ınds         | 1   | 4,105.00 | ea         | 4,105.00 |
| Graphic for Desk Face, contour cut applied vinyl or UV print to PVC - Includes renderings with up to 2 revisions                                                                                                                                                               |                                                                                                                                 | PVC -        | 1   | 614.00   | ea         | 614.00   |
| Fabric Top for Desk, removable, 1/8" styrene board base, custom contoured to desk, with fabric glued to board and wrapped around edge                                                                                                                                          |                                                                                                                                 | om contoured | 1   | 561.00   | ea         | 561.00   |
| Ship Medium Curve Desk with Crating - Approx 78"L X 37"W X 49"H 381 lbs via LTL furniture class freight **Client provides unloading and install labor                                                                                                                          |                                                                                                                                 | 49"H 381 lbs | 1   | 876.00   | ea         | 876.00   |
| Quotes for installat request                                                                                                                                                                                                                                                   | ion or dedicated truck delivery are available                                                                                   | e upon       |     |          |            |          |
| begin until paymen                                                                                                                                                                                                                                                             | time for this project is 6-8 weeks. Construct<br>t has been received, all design decisions hav<br>hes have been selected        |              |     |          |            |          |
| In lieu of deposit pa                                                                                                                                                                                                                                                          | 0% Deposit Due to start construction syments, POs are accepted only from state of egiate/university institutions, and U.S. gove |              |     |          |            |          |
|                                                                                                                                                                                                                                                                                | es tax may be added at the time of invoicin ropriate exemption or resale certificate, we                                        |              |     |          |            |          |
| Total sales tax calcu                                                                                                                                                                                                                                                          | llated by AvaTax                                                                                                                |              |     | 0.00     |            | 0.00     |
| This pricing will be honored until the end of the calendar year that the quote was issued.  All freight is LTL service and the client is responsible for unloading and installation unless otherwise indicated above. Image use rights are the responsibility of the end user. |                                                                                                                                 |              |     |          | \$6,156.00 |          |