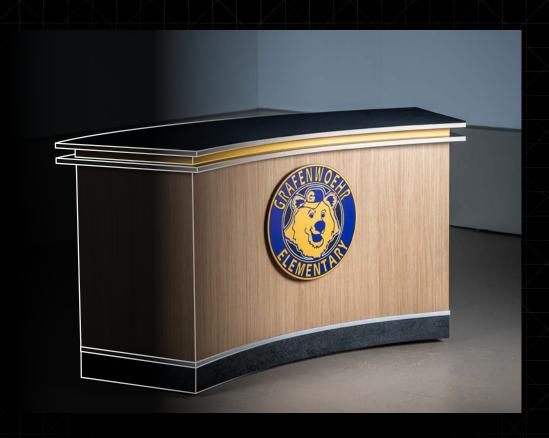

#### \$6,156 with freight

**Options:** graphic, 1/8" removable fabric top

Finishes: Blueberry Hill body, Silver Alu edges, Yellow to match graphic,

Black tops