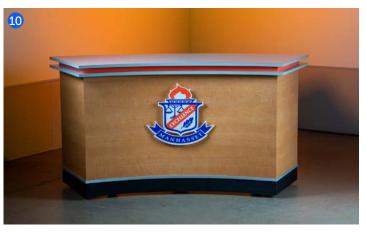

#### \$6,156 with freight

Options: graphic, 1/8" removable fabric top

Finishes: Gunmetal Gray body, Silver Alu edges, Red ring matched to graphic,

Black tops