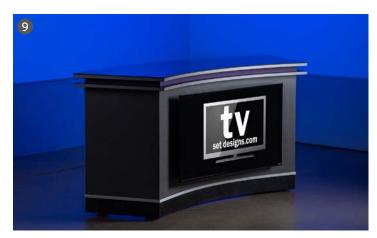

#### **Medium Curve Desk Rendering**

The graphic cost includes two, 3D renderings. This allows you to work with a designer to finalize finishes before the desk is built.