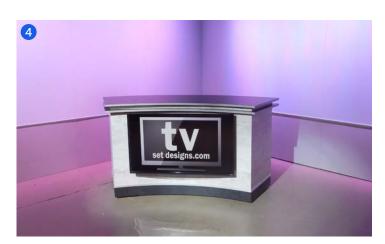

#### \$5,915 with freight

Options: mounted face monitor

Finishes: White Cement body and ring, Silver Alu edges, Black tops