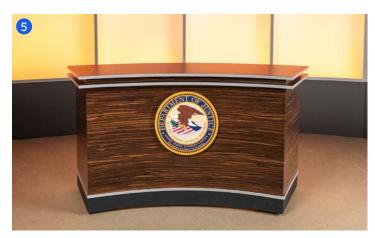

#### \$5,542 with freight

Options: 1/8" removable fabric top

Finishes: Yunnan body, Silver Alu edges and ring, Black tops