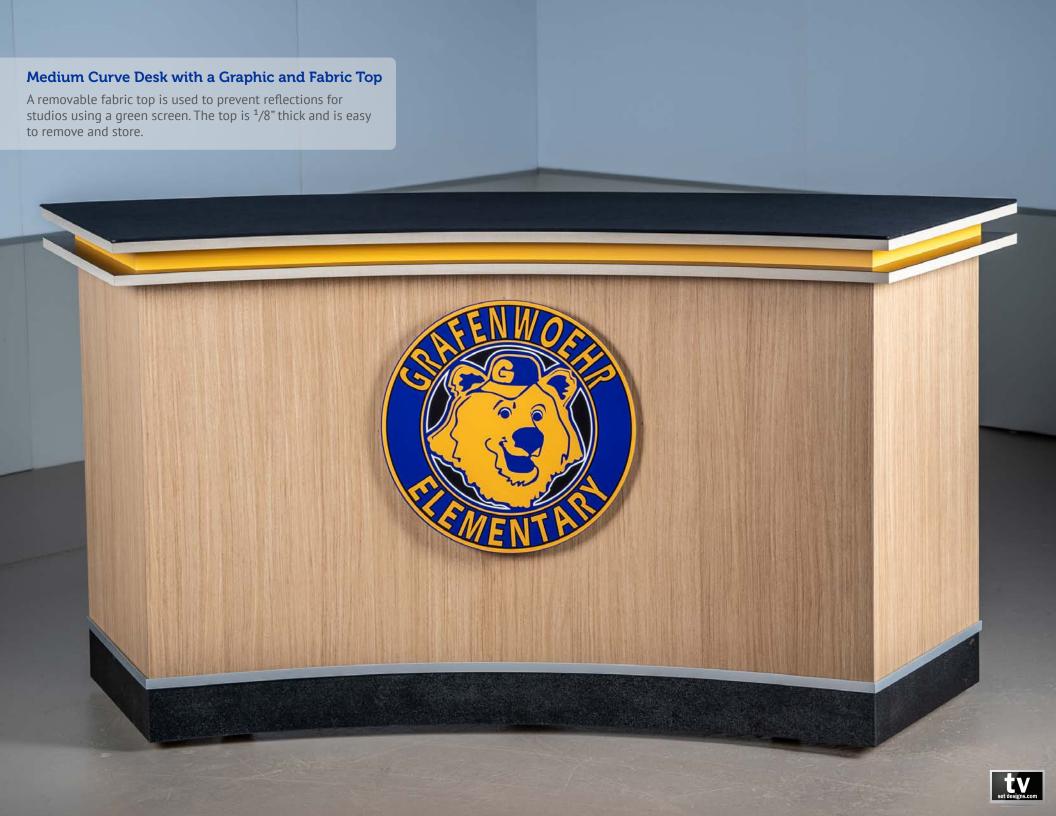

#### **Medium Curve Desk Rendering**

The graphic cost includes two, 3D renderings. This allows you to work with a designer to finalize finishes before the desk is built.

#### \$6,156 with freight

**Options:** graphic, 1/8" removable fabric top

Finishes: Blueberry Hill body, Silver Alu edges, Yellow to match graphic,

Black tops