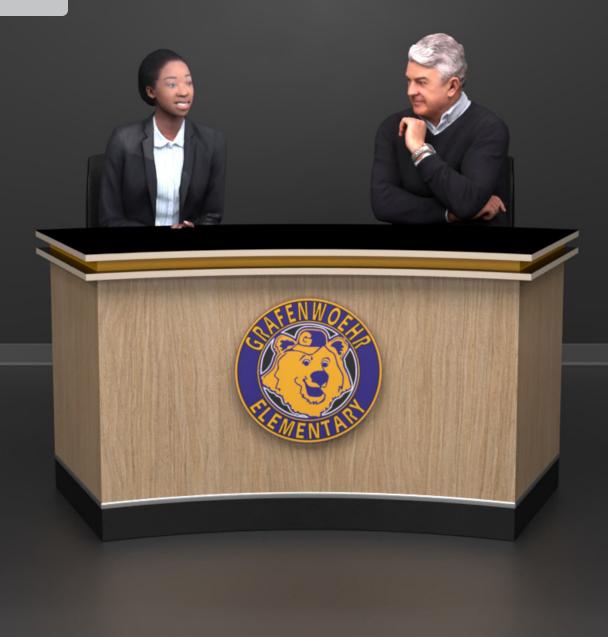

#### **Medium Curve Desk Rendering**

The graphic cost includes two, 3D renderings. This allows you to work with a designer to finalize finishes before the desk is built.