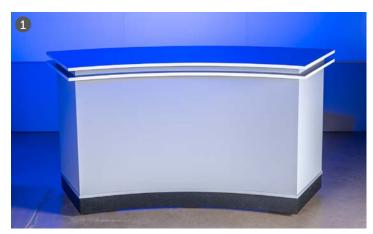

#### \$4,981 with freight

Options: none, base model

Finishes: Cement body and ring, White edges, Atlantis tops