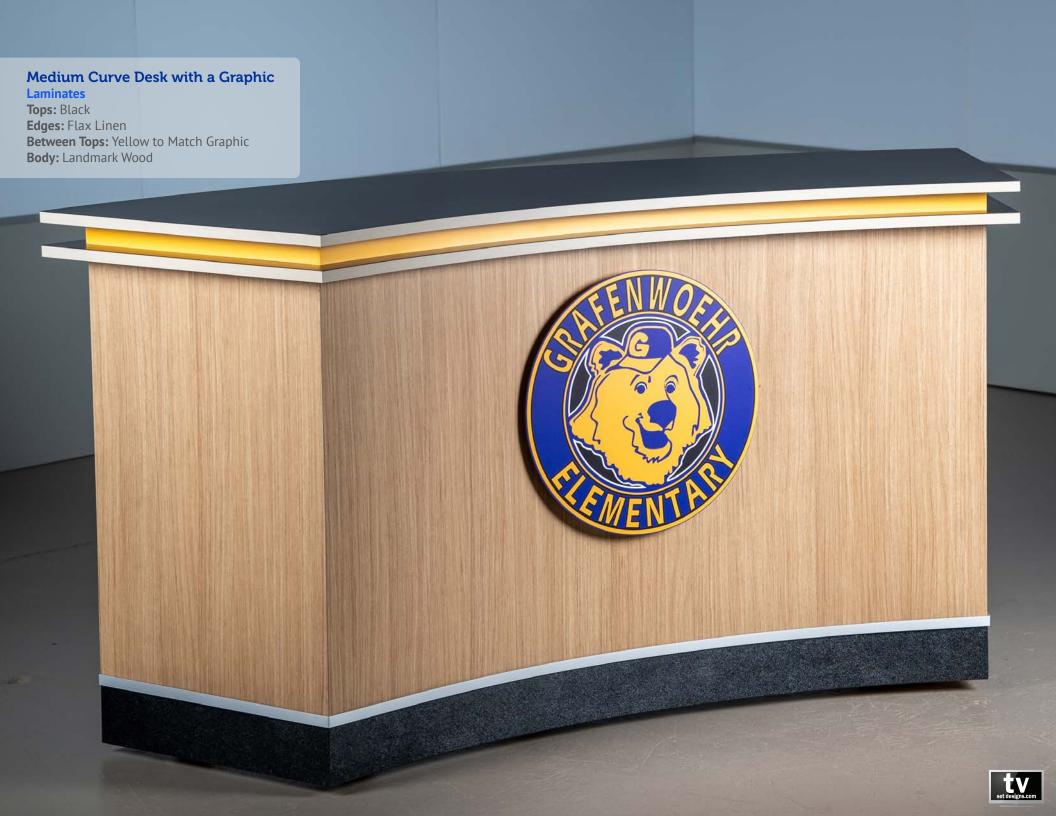

#### \$6,156 with freight

**Options:** graphic, 1/8" removable fabric top

Finishes: Blueberry Hill body, Silver Alu edges, Yellow to match graphic,

Black tops