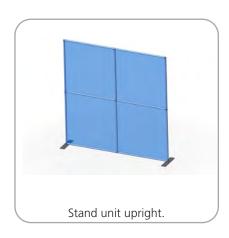

# 8' Straight Fabric Wall

The Straight Fabric Set Wall offers a versatile and vibrant printed fabric wall that will transform your broadcast set, event space, or trade show. Its 30mm aluminum tube frame construction is durable and lightweight, while the self-supporting design offers easy setup without the need for additional support. Stretch fabric graphics are hand-sewn, durable and dry-cleanable.

## **DIMENSIONS:**

| Hardware                                                  | Graphic                                                  |
|-----------------------------------------------------------|----------------------------------------------------------|
| Assembled unit:<br>92.776"w x 92"h x 17.717"d             | Total visual area:<br>90″w x 91.5″h                      |
| Approximate weight (includes graphic): 29 lbs / 13 kgs    | Please be sure to include 2" bleed around the perimeter. |
|                                                           |                                                          |
| Shipping                                                  |                                                          |
| Shipping dimensions:<br>1 molded case: 19"l x 19"w x 56"h |                                                          |
| Approximate shipping weight (with case): 51 lbs / 23 kgs  |                                                          |
|                                                           |                                                          |
|                                                           |                                                          |