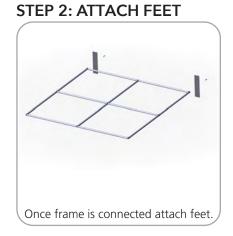

al:

Dye-sublimated zipper pillowcase fabric

| Parts Included                                |     |           |  |
|-----------------------------------------------|-----|-----------|--|
| Part Label                                    | Qty | Part Code |  |
| 5MM STEEL BASE STYLE 2 FOR LINEAR             | x2  | LN114-S2  |  |
| 90 DEGREE ELBOW JOINT FOR 30MM TUBING         | x2  | TC-30-90  |  |
| T JUNCTION FOR 30MM TUBING                    | x2  | TC-30-T   |  |
| 4 WAY JUCTION FOR 30MM TUBING                 | x1  | TC-30-X   |  |
| 1270MM X 30MM TUBE                            | х6  | WS8-T2    |  |
| 1114MM X 30MM TUBE                            | x4  | WS10-T1   |  |
| 1114MM X 30MM TUBE WITH TC-30-T AND TC-30-90B | x2  | WS10-T6   |  |







## **STEP 1: ASSEMBLE FRAME**