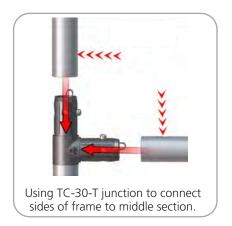

## **ADDITIONAL INFORMATION:**

Graphic material:

Dye-sublimated zipper pillowcase fabric

| Parts Included                                |     |           |  |
|-----------------------------------------------|-----|-----------|--|
| Part Label                                    | Qty | Part Code |  |
| 5MM STEEL BASE STYLE 2 FOR LINEAR             | x2  | LN114-S2  |  |
| 90 DEGREE ELBOW JOINT FOR 30MM TUBING         | x2  | TC-30-90  |  |
| T JUNCTION FOR 30MM TUBING                    | x2  | TC-30-T   |  |
| 4 WAY JUCTION FOR 30MM TUBING                 | x1  | TC-30-X   |  |
| 1270MM X 30MM TUBE                            | х6  | WS8-T2    |  |
| 1114MM X 30MM TUBE                            | x4  | WS10-T1   |  |
| 1114MM X 30MM TUBE WITH TC-30-T AND TC-30-90B | x2  | WS10-T6   |  |

## **STEP 1: ASSEMBLE FRAME**