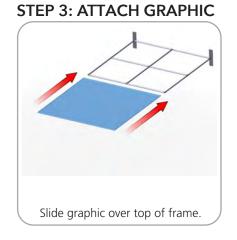

Dye-sublimated zipper pillowcase fabric

| Parts Included                                |     |           |  |
|-----------------------------------------------|-----|-----------|--|
| Part Label                                    | Qty | Part Code |  |
| 5MM STEEL BASE STYLE 2 FOR LINEAR             | x2  | LN114-S2  |  |
| 90 DEGREE ELBOW JOINT FOR 30MM TUBING         | x2  | TC-30-90  |  |
| T JUNCTION FOR 30MM TUBING                    | x2  | TC-30-T   |  |
| 4 WAY JUCTION FOR 30MM TUBING                 | x1  | TC-30-X   |  |
| 1270MM X 30MM TUBE                            | х6  | WS8-T2    |  |
| 1114MM X 30MM TUBE                            | x4  | WS10-T1   |  |
| 1114MM X 30MM TUBE WITH TC-30-T AND TC-30-90B | x2  | WS10-T6   |  |







## **STEP 1: ASSEMBLE FRAME**