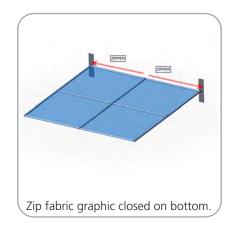

# 8' Straight Fabric Wall

The Straight Fabric Set Wall offers a versatile and vibrant printed fabric wall that will transform your broadcast set, event space, or trade show. Its 30mm aluminum tube frame construction is durable and lightweight, while the self-supporting design offers easy setup without the need for additional support. Stretch fabric graphics are hand-sewn, durable and dry-cleanable.

### **FEATURES:**

- Lightweight 30mm aluminum tube frame with snap button assembly
- Easy to store and ship
- Quick to set up

 Kit includes: one frame, one dyesublimated zipper pillowcase graphic, and one wheeled molded storage case