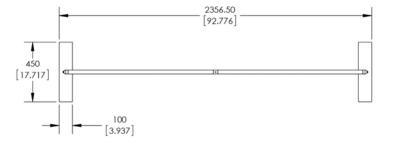

## **DIMENSIONS:**

| Hardware                                                  | Graphic                                                  |
|-----------------------------------------------------------|----------------------------------------------------------|
| Assembled unit:<br>92.776"w x 92"h x 17.717"d             | Total visual area:<br>90″w x 91.5″h                      |
| Approximate weight (includes graphic): 29 lbs / 13 kgs    | Please be sure to include 2" bleed around the perimeter. |
|                                                           |                                                          |
| Shipping                                                  |                                                          |
| Shipping dimensions:<br>1 molded case: 19"l x 19"w x 56"h |                                                          |
| Approximate shipping weight (with case): 51 lbs / 23 kgs  |                                                          |
|                                                           |                                                          |
|                                                           |                                                          |