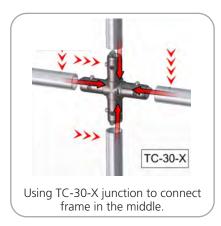

## **ADDITIONAL INFORMATION:**

Graphic material:

Dye-sublimated zipper pillowcase fabric

| Parts Included                                |     |           |  |
|-----------------------------------------------|-----|-----------|--|
| Part Label                                    | Qty | Part Code |  |
| 5MM STEEL BASE STYLE 2 FOR LINEAR             | x2  | LN114-S2  |  |
| 90 DEGREE ELBOW JOINT FOR 30MM TUBING         | x2  | TC-30-90  |  |
| T JUNCTION FOR 30MM TUBING                    | x2  | TC-30-T   |  |
| 4 WAY JUCTION FOR 30MM TUBING                 | x1  | TC-30-X   |  |
| 1270MM X 30MM TUBE                            | х6  | WS8-T2    |  |
| 1114MM X 30MM TUBE                            | x4  | WS10-T1   |  |
| 1114MM X 30MM TUBE WITH TC-30-T AND TC-30-90B | x2  | WS10-T6   |  |

## **STEP 1: ASSEMBLE FRAME**