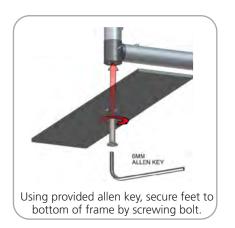

:

Dye-sublimated zipper pillowcase fabric

| Parts Included                                |     |           |  |
|-----------------------------------------------|-----|-----------|--|
| Part Label                                    | Qty | Part Code |  |
| 5MM STEEL BASE STYLE 2 FOR LINEAR             | x2  | LN114-S2  |  |
| 90 DEGREE ELBOW JOINT FOR 30MM TUBING         | x2  | TC-30-90  |  |
| T JUNCTION FOR 30MM TUBING                    | x2  | TC-30-T   |  |
| 4 WAY JUCTION FOR 30MM TUBING                 | x1  | TC-30-X   |  |
| 1270MM X 30MM TUBE                            | х6  | WS8-T2    |  |
| 1114MM X 30MM TUBE                            | x4  | WS10-T1   |  |
| 1114MM X 30MM TUBE WITH TC-30-T AND TC-30-90B | x2  | WS10-T6   |  |







## **STEP 1: ASSEMBLE FRAME**