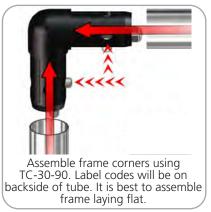

material:

Dye-sublimated zipper pillowcase fabric

| Parts Included                                |     |           |  |
|-----------------------------------------------|-----|-----------|--|
| Part Label                                    | Qty | Part Code |  |
| 5MM STEEL BASE STYLE 2 FOR LINEAR             | x2  | LN114-S2  |  |
| 90 DEGREE ELBOW JOINT FOR 30MM TUBING         | x2  | TC-30-90  |  |
| T JUNCTION FOR 30MM TUBING                    | x2  | TC-30-T   |  |
| 4 WAY JUCTION FOR 30MM TUBING                 | x1  | TC-30-X   |  |
| 1270MM X 30MM TUBE                            | х6  | WS8-T2    |  |
| 1114MM X 30MM TUBE                            | x4  | WS10-T1   |  |
| 1114MM X 30MM TUBE WITH TC-30-T AND TC-30-90B | x2  | WS10-T6   |  |







## **STEP 1: ASSEMBLE FRAME**