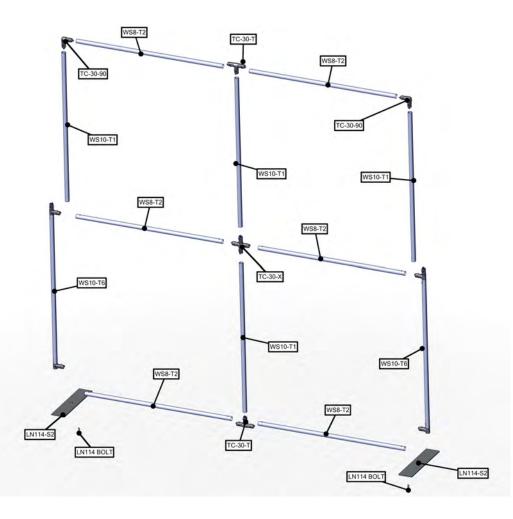

## **ADDITIONAL INFORMATION:**

Graphic material:

Dye-sublimated zipper pillowcase fabric

| Parts Included                                |     |           |  |
|-----------------------------------------------|-----|-----------|--|
| Part Label                                    | Qty | Part Code |  |
| 5MM STEEL BASE STYLE 2 FOR LINEAR             | x2  | LN114-S2  |  |
| 90 DEGREE ELBOW JOINT FOR 30MM TUBING         | x2  | TC-30-90  |  |
| T JUNCTION FOR 30MM TUBING                    | x2  | TC-30-T   |  |
| 4 WAY JUCTION FOR 30MM TUBING                 | x1  | TC-30-X   |  |
| 1270MM X 30MM TUBE                            | х6  | WS8-T2    |  |
| 1114MM X 30MM TUBE                            | x4  | WS10-T1   |  |
| 1114MM X 30MM TUBE WITH TC-30-T AND TC-30-90B | x2  | WS10-T6   |  |

## **STEP 1: ASSEMBLE FRAME**