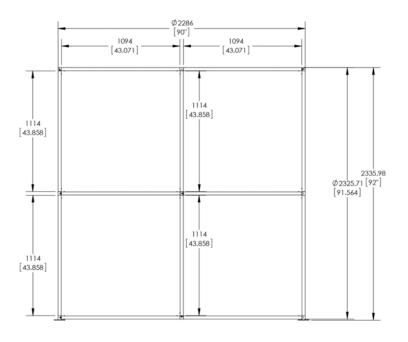

## **DIMENSIONS:**

| Hardware                                                  | Graphic                                                  |
|-----------------------------------------------------------|----------------------------------------------------------|
| Assembled unit:<br>92.776"w x 92"h x 17.717"d             | Total visual area:<br>90″w x 91.5″h                      |
| Approximate weight (includes graphic): 29 lbs / 13 kgs    | Please be sure to include 2" bleed around the perimeter. |
|                                                           |                                                          |
| Shipping                                                  |                                                          |
| Shipping dimensions:<br>1 molded case: 19"l x 19"w x 56"h |                                                          |
| Approximate shipping weight (with case): 51 lbs / 23 kgs  |                                                          |
|                                                           |                                                          |
|                                                           |                                                          |