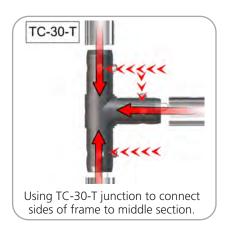

#### ADDITIONAL INFORMATION:

Graphic material: Dye-sublimated zipper pillowcase fabric

| Parts Included                        |     |            |
|---------------------------------------|-----|------------|
| Part Label                            | Qty | Part Code  |
| 90 DEGREE ELBOW JOINT FOR 30MM TUBING | x4  | TC-30-90   |
| T JUNCTION FOR 30MM TUBING            | x4  | TC-30-T    |
| 4 WAY JUNCTION FOR 30MM TUBING        | x1  | TC-30-X    |
| 30MM CURVED TUBE SECTION              | x6  | WH8-10-01  |
| 1114MM X 30MM TUBE                    | x6  | WH10-01-T2 |
| FABRIC GRAPHIC                        | x1  | WH8-01-G   |

### STEP 1: ASSEMBLE FRAME