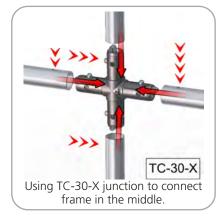

#### ADDITIONAL INFORMATION:

Graphic material: Dye-sublimated zipper pillowcase fabric

| Parts Included                        |     |            |
|---------------------------------------|-----|------------|
| Part Label                            | Qty | Part Code  |
| 90 DEGREE ELBOW JOINT FOR 30MM TUBING | x4  | TC-30-90   |
| T JUNCTION FOR 30MM TUBING            | x4  | TC-30-T    |
| 4 WAY JUNCTION FOR 30MM TUBING        | x1  | TC-30-X    |
| 30MM CURVED TUBE SECTION              | x6  | WH8-10-01  |
| 1114MM X 30MM TUBE                    | x6  | WH10-01-T2 |
| FABRIC GRAPHIC                        | x1  | WH8-01-G   |

### STEP 1: ASSEMBLE FRAME