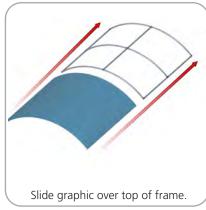

|                                                          |

#### ADDITIONAL INFORMATION:

Graphic material: Dye-sublimated zipper pillowcase fabric

| Parts Included                        |     |            |
|---------------------------------------|-----|------------|
| Part Label                            | Qty | Part Code  |
| 90 DEGREE ELBOW JOINT FOR 30MM TUBING | x4  | TC-30-90   |
| T JUNCTION FOR 30MM TUBING            | x4  | TC-30-T    |
| 4 WAY JUNCTION FOR 30MM TUBING        | x1  | TC-30-X    |
| 30MM CURVED TUBE SECTION              | x6  | WH8-10-01  |
| 1114MM X 30MM TUBE                    | x6  | WH10-01-T2 |
| FABRIC GRAPHIC                        | x1  | WH8-01-G   |



### STEP 1: ASSEMBLE FRAME



#### **STEP 2: ATTACH GRAPHIC**