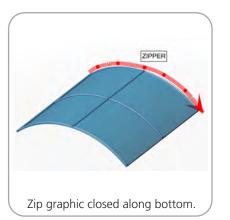

|                                                          |

#### ADDITIONAL INFORMATION:

Graphic material: Dye-sublimated zipper pillowcase fabric

| Parts Included                        |     |            |
|---------------------------------------|-----|------------|
| Part Label                            | Qty | Part Code  |
| 90 DEGREE ELBOW JOINT FOR 30MM TUBING | x4  | TC-30-90   |
| T JUNCTION FOR 30MM TUBING            | x4  | TC-30-T    |
| 4 WAY JUNCTION FOR 30MM TUBING        | x1  | TC-30-X    |
| 30MM CURVED TUBE SECTION              | x6  | WH8-10-01  |
| 1114MM X 30MM TUBE                    | x6  | WH10-01-T2 |
| FABRIC GRAPHIC                        | x1  | WH8-01-G   |



### STEP 1: ASSEMBLE FRAME



#### **STEP 2: ATTACH GRAPHIC**