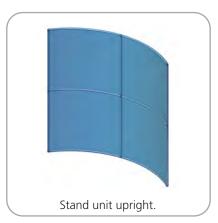

|                                                          |

#### ADDITIONAL INFORMATION:

Graphic material: Dye-sublimated zipper pillowcase fabric

| Parts Included                        |     |            |
|---------------------------------------|-----|------------|
| Part Label                            | Qty | Part Code  |
| 90 DEGREE ELBOW JOINT FOR 30MM TUBING | x4  | TC-30-90   |
| T JUNCTION FOR 30MM TUBING            | x4  | TC-30-T    |
| 4 WAY JUNCTION FOR 30MM TUBING        | x1  | TC-30-X    |
| 30MM CURVED TUBE SECTION              | x6  | WH8-10-01  |
| 1114MM X 30MM TUBE                    | x6  | WH10-01-T2 |
| FABRIC GRAPHIC                        | x1  | WH8-01-G   |



### STEP 1: ASSEMBLE FRAME



#### **STEP 2: ATTACH GRAPHIC**