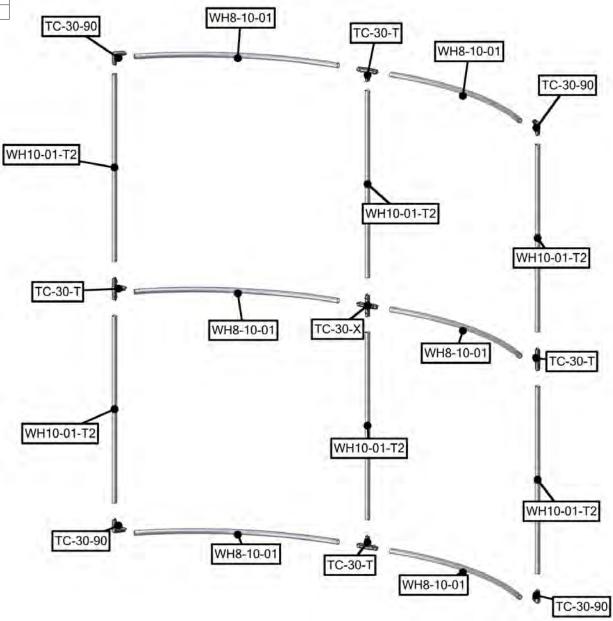

#### ADDITIONAL INFORMATION:

Graphic material: Dye-sublimated zipper pillowcase fabric

| Parts Included                        |     |            |
|---------------------------------------|-----|------------|
| Part Label                            | Qty | Part Code  |
| 90 DEGREE ELBOW JOINT FOR 30MM TUBING | x4  | TC-30-90   |
| T JUNCTION FOR 30MM TUBING            | x4  | TC-30-T    |
| 4 WAY JUNCTION FOR 30MM TUBING        | x1  | TC-30-X    |
| 30MM CURVED TUBE SECTION              | x6  | WH8-10-01  |
| 1114MM X 30MM TUBE                    | x6  | WH10-01-T2 |
| FABRIC GRAPHIC                        | x1  | WH8-01-G   |

### STEP 1: ASSEMBLE FRAME