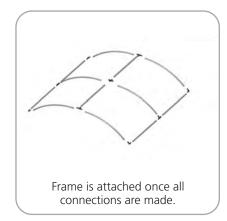

|                                                          |

#### ADDITIONAL INFORMATION:

Graphic material: Dye-sublimated zipper pillowcase fabric

| Parts Included                        |     |            |
|---------------------------------------|-----|------------|
| Part Label                            | Qty | Part Code  |
| 90 DEGREE ELBOW JOINT FOR 30MM TUBING | x4  | TC-30-90   |
| T JUNCTION FOR 30MM TUBING            | x4  | TC-30-T    |
| 4 WAY JUNCTION FOR 30MM TUBING        | x1  | TC-30-X    |
| 30MM CURVED TUBE SECTION              | x6  | WH8-10-01  |
| 1114MM X 30MM TUBE                    | x6  | WH10-01-T2 |
| FABRIC GRAPHIC                        | x1  | WH8-01-G   |



### STEP 1: ASSEMBLE FRAME



#### **STEP 2: ATTACH GRAPHIC**