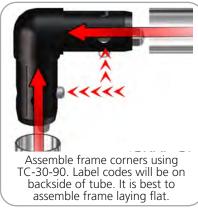

#### ADDITIONAL INFORMATION:

Graphic material: Dye-sublimated zipper pillowcase fabric

| Parts Included                        |     |            |
|---------------------------------------|-----|------------|
| Part Label                            | Qty | Part Code  |
| 90 DEGREE ELBOW JOINT FOR 30MM TUBING | x4  | TC-30-90   |
| T JUNCTION FOR 30MM TUBING            | x4  | TC-30-T    |
| 4 WAY JUNCTION FOR 30MM TUBING        | x1  | TC-30-X    |
| 30MM CURVED TUBE SECTION              | x6  | WH8-10-01  |
| 1114MM X 30MM TUBE                    | x6  | WH10-01-T2 |
| FABRIC GRAPHIC                        | x1  | WH8-01-G   |

### STEP 1: ASSEMBLE FRAME