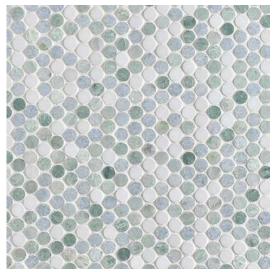

## STUDS

Bianco Carrara Polished

Blue Blend Polished (Thassos, Azul Cielo, Ming Green)

Calacatta Gold Polished

Thassos Polished