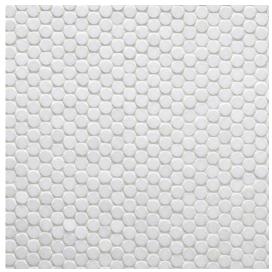

## THERE IS NOTHING FORMULAIC ABOUT ARTISTIC TILE'S STUDS.

Simultaneously fresh and retro, the applications for these round stone mosaics are limitless. Circular tiles are a staple of residential and commercial design; our Studs are unique in their smaller size and our use of classic stone in their creation. A traditional yet relaxed aesthetic.

## STUDS

Bianco Carrara Polished

Blue Blend Polished (Thassos, Azul Cielo, Ming Green)

Calacatta Gold Polished

Thassos Polished

## USAGE / CHARACTERISTICS

INSTALLATION / MAINTENANCE

 1/2" Circle Mosaic
1/2" × 12-1/3" × 3/8"
1.03 square feet per interlocking sheet