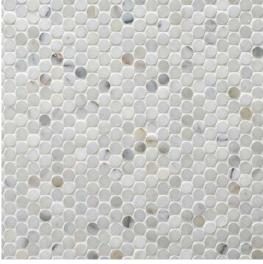

## STUDS

Bianco Carrara Polished

Blue Blend Polished (Thassos, Azul Cielo, Ming Green)

Calacatta Gold Polished

Thassos Polished