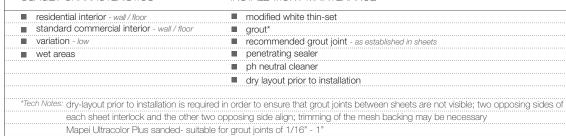

## USAGE / CHARACTERISTICS

INSTALLATION / MAINTENANCE

 1/2" Circle Mosaic
1/2" × 12-1/3" × 3/8"
1.03 square feet per interlocking sheet