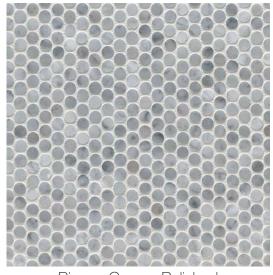

## STUDS

Bianco Carrara Polished

Blue Blend Polished (Thassos, Azul Cielo, Ming Green)

Calacatta Gold Polished

Thassos Polished