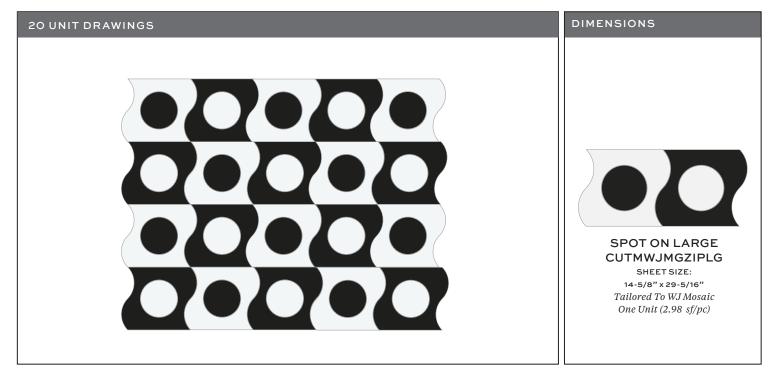

# SPOT ON LARGE

| SINGLE UNIT  | 2                                                                                                                                                                                                                                                                                                       |
|--------------|---------------------------------------------------------------------------------------------------------------------------------------------------------------------------------------------------------------------------------------------------------------------------------------------------------|
|              |                                                                                                                                                                                                                                                                                                         |
| MATERIAL KEY | DESIGN NAME: SPOT ON LARGE                                                                                                                                                                                                                                                                              |
| POSITION 1   | ITEM CODE: CUTMWJMGSPOTONLG<br>SHEET COVERAGE AREA: 14 <sup>5</sup> /8'' H × 29 <sup>5</sup> /16'' W                                                                                                                                                                                                    |
| POSITION 2   | SQUARE FOOTAGE PER SHEET: 2.98 SF   P.O #:   SALES ASSOC:                                                                                                                                                                                                                                               |
|              | FOR VISUALIZATION PURPOSES ONLY.<br>THIS IS NOT AN INSTALLATION DRAWING.<br>VERIFY ALL MEASUREMENTS PRIOR TO INSTALLATION.<br>ALL MATERIALS ARE SUBJECT TO RANGE / VARIATION.<br>GROUT JOINTS, CENTERING/ORIENTATION MAY VARY<br>SLIGHTLY FROM DRAWING SHOWN.<br>ALL CUTS HAVE A VARIANCE OF +/- 1/16". |