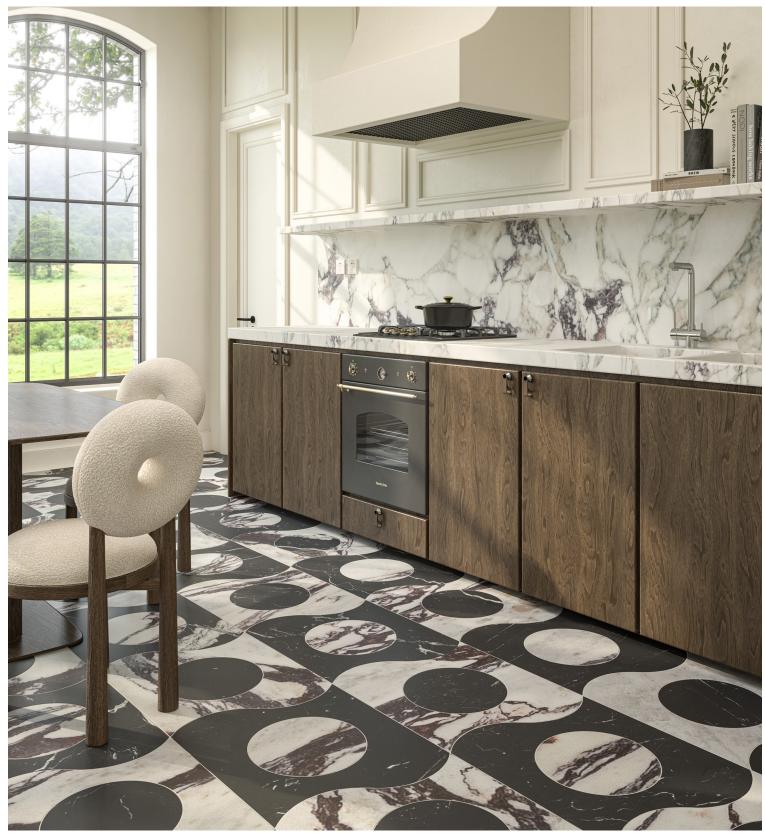

## SPOT ON LARGE

 $Shown here with \, Nero \, Marquina \, \& \, Calacatta \, Viola \, (\, cut \, from \, 12" \, x \, 24" \, Field \, Tile)$ 

\*Suggested applications, usage/characteristics and installation/maintenance are dependent on the materials of your choosing.