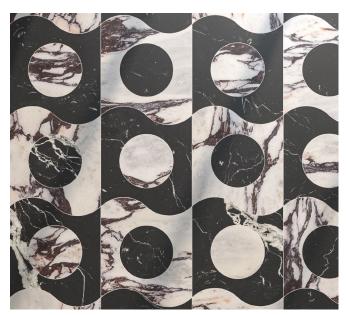

## SPOT ON LARGE

 $Shown here with \, Nero \, Marquina \, \& \, Calacatta \, Viola \, (\, cut \, from \, 12" \, x \, 24" \, Field \, Tile)$ 

\*Suggested applications, usage/characteristics and installation/maintenance are dependent on the materials of your choosing.