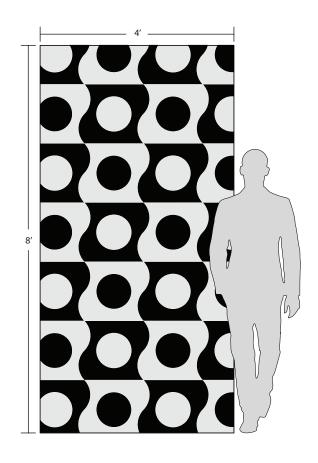

# SPOT ON LARGE

| SINGLE UNIT  | 2                                                                                                                                                                                                                                                                                                       |
|--------------|---------------------------------------------------------------------------------------------------------------------------------------------------------------------------------------------------------------------------------------------------------------------------------------------------------|
|              |                                                                                                                                                                                                                                                                                                         |
| MATERIAL KEY | DESIGN NAME: SPOT ON LARGE                                                                                                                                                                                                                                                                              |
| POSITION 1   | ITEM CODE: CUTMWJMGSPOTONLG<br>SHEET COVERAGE AREA: 14 <sup>5</sup> /8'' H × 29 <sup>5</sup> /16'' W                                                                                                                                                                                                    |
| POSITION 2   | SQUARE FOOTAGE PER SHEET: 2.98 SF   P.O #:   SALES ASSOC:                                                                                                                                                                                                                                               |
|              | FOR VISUALIZATION PURPOSES ONLY.<br>THIS IS NOT AN INSTALLATION DRAWING.<br>VERIFY ALL MEASUREMENTS PRIOR TO INSTALLATION.<br>ALL MATERIALS ARE SUBJECT TO RANGE / VARIATION.<br>GROUT JOINTS, CENTERING/ORIENTATION MAY VARY<br>SLIGHTLY FROM DRAWING SHOWN.<br>ALL CUTS HAVE A VARIANCE OF +/- 1/16". |