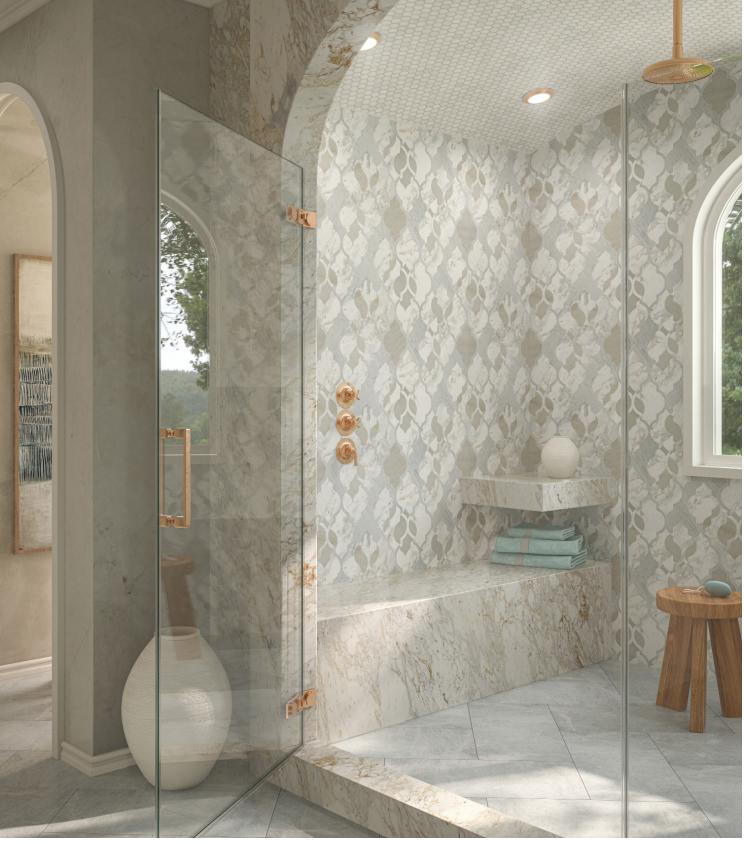

Inspired by Lori Weitzner's renowned textile design, Lola translates the woven layers and mix of materials signature to the designer's luxurious fabrics. A modern reimagining of an arabesque, Lola takes the classic shape and refracts, layers, and textures it, creating a palimpsest of pattern play with clear reflections of the original. Presented in two distinct colorways - White, comprised of White Sand, Carrara Textura, & Arabescato D'oro, and Black, comprised of Grey Foussana, Dark Arabescato Orobico, & Nuovo Antico Belgian Blue. Lola is a Tailored To pattern, crafted entirely in-house in Secaucus, NJ, and can be fully customized.

ARTISTIC TILE

ARTISTICTILE.COM | MARCH 2024

Lola Black Arabescato Orobico Dark, Grey Foussana, Nuovo Antico Belgian Bluestone

Lola White Arabescato D'Oro, Bianco Carrara Textura, White Sand

|                                                                                                                                                                                                                                                                                                                                                                                                                                      |                                                  |                                         | APF                                                      | LICATIO           | NS                     |                                    |                                                    |                              |                                                                                         | VARIATIO      | N    | TAILORED TO<br>CUSTOMIZATION               |  |
|--------------------------------------------------------------------------------------------------------------------------------------------------------------------------------------------------------------------------------------------------------------------------------------------------------------------------------------------------------------------------------------------------------------------------------------|--------------------------------------------------|-----------------------------------------|----------------------------------------------------------|-------------------|------------------------|------------------------------------|----------------------------------------------------|------------------------------|-----------------------------------------------------------------------------------------|---------------|------|--------------------------------------------|--|
| INTERIOR<br>FLOOR                                                                                                                                                                                                                                                                                                                                                                                                                    | INTERIOR<br>WALL                                 | SHOWER<br>WALL                          | SHOWER<br>FLOOR                                          | EXTERIOR<br>FLOOR | EXTERIC                |                                    |                                                    | R FIREPLACE<br>SURROUND      |                                                                                         | V2 V3         | V4   | CARPET CUTTING<br>FIELD<br>FINISH          |  |
| Commercial<br>Light/Medium                                                                                                                                                                                                                                                                                                                                                                                                           | All                                              | Yes,<br>including<br>steam <sup>1</sup> | Yes,<br>including<br>steam, linear<br>drain <sup>1</sup> | No                | No                     | No                                 | Yes                                                | Yes                          |                                                                                         |               |      | MOSAIC<br>SADDLE<br>VANITY TOP<br>WATERJET |  |
|                                                                                                                                                                                                                                                                                                                                                                                                                                      | INSTALLATION/MAINTENANCE                         |                                         |                                                          |                   |                        |                                    |                                                    |                              |                                                                                         |               | WATE | RJET MOSAIC                                |  |
| SETTING<br>MATERIAL                                                                                                                                                                                                                                                                                                                                                                                                                  | GROUT                                            | GROUT<br>JOINT                          | MEMBRA                                                   | NE CA             | ULK                    | SEALER                             | CLEANER                                            | INSTALLATION<br>INSTRUCTIONS | LAYOUT                                                                                  | DRY<br>LAYOUT |      |                                            |  |
| Ardex X77<br>White Microtec<br>Fiber Reinforced<br>Mortar <sup>2</sup>                                                                                                                                                                                                                                                                                                                                                               | Ardex FG-C<br>Mictrotec<br>Unsanded <sup>3</sup> | As<br>establishe<br>on sheets           |                                                          | +9 Kera           | ipei<br>caulk<br>inded | AquaMix<br>Sealer's<br>Choice Gold | AquaMix<br>Concentrated<br>Stone & Tile<br>Cleaner | TCNA<br>Handbook             | Maintain<br>sheet<br>orientation                                                        | Required      |      |                                            |  |
| NOTES                                                                                                                                                                                                                                                                                                                                                                                                                                |                                                  |                                         |                                                          |                   |                        |                                    |                                                    |                              |                                                                                         |               |      |                                            |  |
| <sup>1</sup> Showers - Lola black colorway: Conventional only, no shower floor<br><sup>2</sup> White colorway: Alternate Mortar - Mapei Granirapid 2-Part System or Mapei Ultraflex 2<br>Black colorway: Alternate Mortar - Ardex N23 White Microtec Rapid Set<br><sup>3</sup> White colorway: Alternate Grout - Mapei Ultracolor Plus FA<br>Black colorway: Alternate Grout - Ardex FL Rapid Set Sanded or Mapei Keracolor Unsanded |                                                  |                                         |                                                          |                   |                        |                                    |                                                    |                              | 0 <sup>5</sup> /e" x 17 7/ <sub>16</sub> "<br>(2.60 sf/unit)<br><i>terlocking Sheet</i> |               |      |                                            |  |