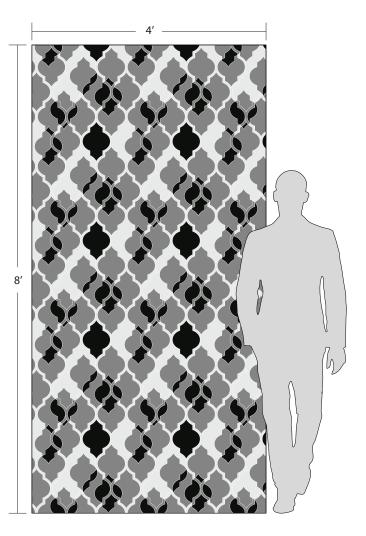

#### DESIGN NAME: LOLA

ITEM CODE: CUTMWJLOLA

SHEET COVERAGE AREA: 20 <sup>5</sup>/16" H × 18 <sup>7</sup>/16" W

SQUARE FOOTAGE PER SHEET: 2.60 SF

P.O #:

SALES ASSOC: \_\_\_\_

FOR VISUALIZATION PURPOSES ONLY. THIS IS NOT AN INSTALLATION DRAWING. VERIFY ALL MEASUREMENTS PRIOR TO INSTALLATION. ALL MATERIALS ARE SUBJECT TO RANGE / VARIATION. GROUT JOINTS, CENTERING/ORIENTATION MAY VARY SLIGHTLY FROM DRAWING SHOWN. ALL CUTS HAVE A VARIANCE OF +/- 1/16".

#### DESIGN NAME: LOLA

ITEM CODE: CUTMWJLOLAWH

SHEET COVERAGE AREA: 20 <sup>5</sup>/<sub>16</sub>" H × 18 <sup>7</sup>/<sub>16</sub>" W

SQUARE FOOTAGE PER SHEET: 2.60 SF

P.O #: \_\_\_\_\_

SALES ASSOC: \_\_\_\_

FOR VISUALIZATION PURPOSES ONLY. THIS IS NOT AN INSTALLATION DRAWING. VERIFY ALL MEASUREMENTS PRIOR TO INSTALLATION. ALL MATERIALS ARE SUBJECT TO RANGE / VARIATION. GROUT JOINTS, CENTERING/ORIENTATION MAY VARY SLIGHTLY FROM DRAWING SHOWN. ALL CUTS HAVE A VARIANCE OF +/- ½16".