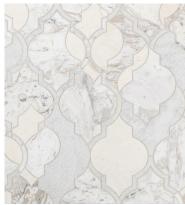

#### MATERIAL KEY

| POSITION 1   | TEXTURA CARRARA (STEXBC918)     |  |  |  |  |  |
|--------------|---------------------------------|--|--|--|--|--|
| POSITION 2   | ARABESCATO D'ORO (SARDOROH1224) |  |  |  |  |  |
| POSITION 3   | WHITE SAND (SWSH1224)           |  |  |  |  |  |
| ADDITIONAL N | ADDITIONAL NOTES:               |  |  |  |  |  |
|              |                                 |  |  |  |  |  |
|              |                                 |  |  |  |  |  |
|              |                                 |  |  |  |  |  |

#### DESIGN NAME: LOLA

ITEM CODE: CUTMWJLOLAWH

SHEET COVERAGE AREA: 20 <sup>5</sup>/<sub>16</sub>" H × 18 <sup>7</sup>/<sub>16</sub>" W

SQUARE FOOTAGE PER SHEET: 2.60 SF

P.O #: \_\_\_\_\_

SALES ASSOC: \_\_\_\_