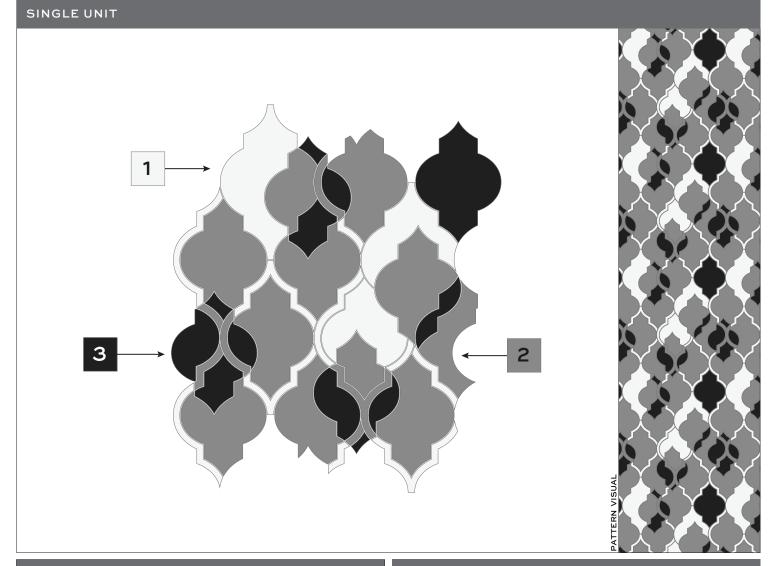

#### MATERIAL KEY

| POSITION 1        | DARK ARABESCATO OROBICO<br>(SARORBDP1224 - REFINISH TO HONED) | ľ           |  |  |  |
|-------------------|---------------------------------------------------------------|-------------|--|--|--|
|                   | (SARORDDFIZ24 - REFINISH TO HONED)                            | s           |  |  |  |
| POSITION 2        | NUOVO ANTICO BELGIAN BLUESTONE<br>(SBBLUEH1224)               | 5           |  |  |  |
|                   |                                                               | F           |  |  |  |
| POSITION 3        | GREY FOUSSANA (SGRFSH1224)                                    | s           |  |  |  |
| ADDITIONAL NOTES: |                                                               |             |  |  |  |
|                   |                                                               |             |  |  |  |
|                   |                                                               | A<br>G<br>S |  |  |  |
|                   |                                                               | A           |  |  |  |
|                   |                                                               |             |  |  |  |
|                   |                                                               |             |  |  |  |
|                   |                                                               | Clien       |  |  |  |

#### DESIGN NAME: LOLA

ITEM CODE: CUTMWJLOLABLK

SHEET COVERAGE AREA: 20 5/16" H × 18 7/16" W

SQUARE FOOTAGE PER SHEET: 2.60 SF

P.O #:

SALES ASSOC: \_\_\_

FOR VISUALIZATION PURPOSES ONLY. THIS IS NOT AN INSTALLATION DRAWING. VERIFY ALL MEASUREMENTS PRIOR TO INSTALLATION. ALL MATERIALS ARE SUBJECT TO RANGE / VARIATION. GROUT JOINTS, CENTERING/ORIENTATION MAY VARY SLIGHTLY FROM DRAWING SHOWN. ALL CUTS HAVE A VARIANCE OF +/- 1/16".