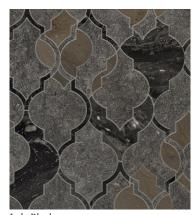

#### MATERIAL KEY

| POSITION 1        | DARK ARABESCATO OROBICO<br>(SARORBDP1224 - REFINISH TO HONED) | ľ           |  |  |  |
|-------------------|---------------------------------------------------------------|-------------|--|--|--|
|                   | (SARORDDFIZ24 - REFINISH TO HONED)                            | s           |  |  |  |
| POSITION 2        | NUOVO ANTICO BELGIAN BLUESTONE<br>(SBBLUEH1224)               | 5           |  |  |  |
|                   |                                                               | F           |  |  |  |
| POSITION 3        | GREY FOUSSANA (SGRFSH1224)                                    | s           |  |  |  |
| ADDITIONAL NOTES: |                                                               |             |  |  |  |
|                   |                                                               |             |  |  |  |
|                   |                                                               | A<br>G<br>S |  |  |  |
|                   |                                                               | A           |  |  |  |
|                   |                                                               |             |  |  |  |
|                   |                                                               |             |  |  |  |
|                   |                                                               | Clien       |  |  |  |

#### DESIGN NAME: LOLA

ITEM CODE: CUTMWJLOLABLK

SHEET COVERAGE AREA: 20 5/16" H × 18 7/16" W

SQUARE FOOTAGE PER SHEET: 2.60 SF

P.O #:

SALES ASSOC: \_\_\_

FOR VISUALIZATION PURPOSES ONLY. THIS IS NOT AN INSTALLATION DRAWING. VERIFY ALL MEASUREMENTS PRIOR TO INSTALLATION. ALL MATERIALS ARE SUBJECT TO RANGE / VARIATION. GROUT JOINTS, CENTERING/ORIENTATION MAY VARY SLIGHTLY FROM DRAWING SHOWN. ALL CUTS HAVE A VARIANCE OF +/- 1/16".