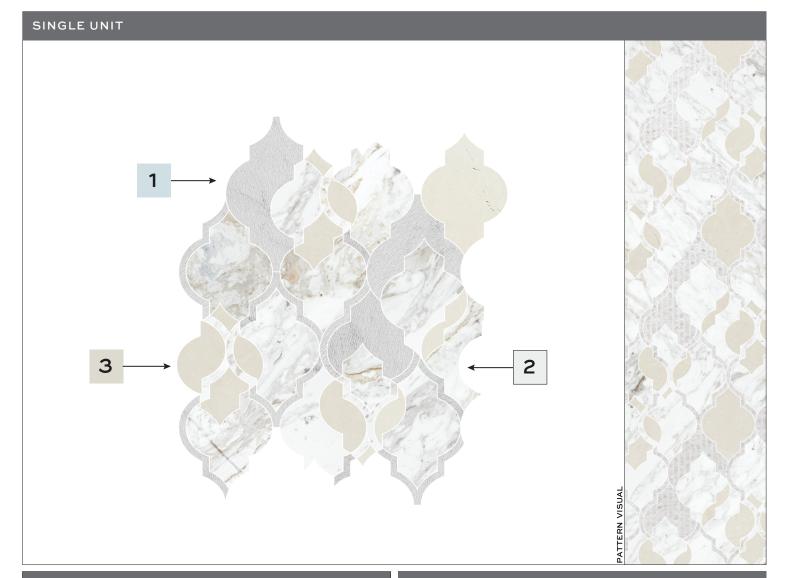

#### MATERIAL KEY

| POSITION 1   | TEXTURA CARRARA (STEXBC918)     |  |  |  |  |  |
|--------------|---------------------------------|--|--|--|--|--|
| POSITION 2   | ARABESCATO D'ORO (SARDOROH1224) |  |  |  |  |  |
| POSITION 3   | WHITE SAND (SWSH1224)           |  |  |  |  |  |
| ADDITIONAL N | ADDITIONAL NOTES:               |  |  |  |  |  |
|              |                                 |  |  |  |  |  |
|              |                                 |  |  |  |  |  |
|              |                                 |  |  |  |  |  |

#### DESIGN NAME: LOLA

ITEM CODE: CUTMWJLOLAWH

SHEET COVERAGE AREA: 20 <sup>5</sup>/<sub>16</sub>" H × 18 <sup>7</sup>/<sub>16</sub>" W

SQUARE FOOTAGE PER SHEET: 2.60 SF

P.O #: \_\_\_\_\_

SALES ASSOC: \_\_\_\_