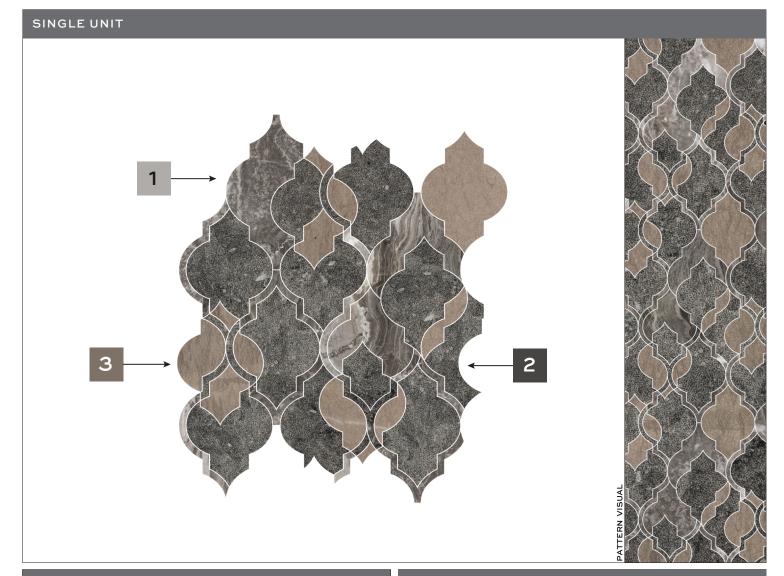

#### MATERIAL KEY

| POSITION 1        | DARK ARABESCATO OROBICO<br>(SARORBDP1224 - REFINISH TO HONED) | ľ           |  |  |  |
|-------------------|---------------------------------------------------------------|-------------|--|--|--|
|                   | (SARORDDFIZ24 - REFINISH TO HONED)                            | s           |  |  |  |
| POSITION 2        | NUOVO ANTICO BELGIAN BLUESTONE<br>(SBBLUEH1224)               | 5           |  |  |  |
|                   |                                                               | F           |  |  |  |
| POSITION 3        | GREY FOUSSANA (SGRFSH1224)                                    | s           |  |  |  |
| ADDITIONAL NOTES: |                                                               |             |  |  |  |
|                   |                                                               |             |  |  |  |
|                   |                                                               | A<br>G<br>S |  |  |  |
|                   |                                                               | A           |  |  |  |
|                   |                                                               |             |  |  |  |
|                   |                                                               |             |  |  |  |
|                   |                                                               | Clien       |  |  |  |

#### DESIGN NAME: LOLA

ITEM CODE: CUTMWJLOLABLK

SHEET COVERAGE AREA: 20 5/16" H × 18 7/16" W

SQUARE FOOTAGE PER SHEET: 2.60 SF

P.O #:

SALES ASSOC: \_\_\_

FOR VISUALIZATION PURPOSES ONLY. THIS IS NOT AN INSTALLATION DRAWING. VERIFY ALL MEASUREMENTS PRIOR TO INSTALLATION. ALL MATERIALS ARE SUBJECT TO RANGE / VARIATION. GROUT JOINTS, CENTERING/ORIENTATION MAY VARY SLIGHTLY FROM DRAWING SHOWN. ALL CUTS HAVE A VARIANCE OF +/- 1/16".