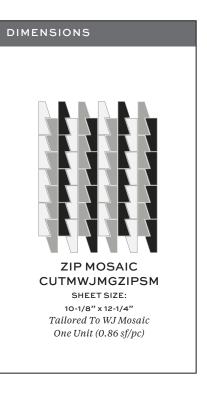

## **ZIP MOSIAC**

## ZIP MOSAIC

 $Shown\ here\ with\ Dolomiti,\ Nero\ Marquina\ \&\ Vanilla\ Onyx$ 

 $\hbox{``Suggested applications, usage/characteristics and installation/maintenance are dependent on the materials of your choosing.}$ 

## **ZIP MOSAIC**

| MATERIAL KEY                                 | DESIGN NAME: ZIP MOSAIC                                                                                                                     |
|----------------------------------------------|---------------------------------------------------------------------------------------------------------------------------------------------|
| SELECT LAYOUT OPTIONS  OPTION ONE OPTION TWO | ITEM CODE: TBD  SHEET COVERAGE AREA: 12 1/4" H × 10 1/8" W  SQUARE FOOTAGE PER SHEET: 0.86 SF                                               |
| POSITION 1                                   | P.O #:                                                                                                                                      |
| POSITION 2                                   | SALES ASSOC:  FOR VISUALIZATION PURPOSES ONLY.  THIS IS NOT AN INSTALLATION DRAWING.                                                        |
| POSITION 3                                   | VERIFY ALL MEASUREMENTS PRIOR TO INSTALLATION. ALL MATERIALS ARE SUBJECT TO RANGE / VARIATION. GROUT JOINTS, CENTERING/ORIENTATION MAY VARY |
| ADDITIONAL NOTES:                            | SLIGHTLY FROM DRAWING SHOWN. ALL CUTS HAVE A VARIANCE OF +/- 1/16".                                                                         |
|                                              | Client Signature Date: MM/DD/YY                                                                                                             |