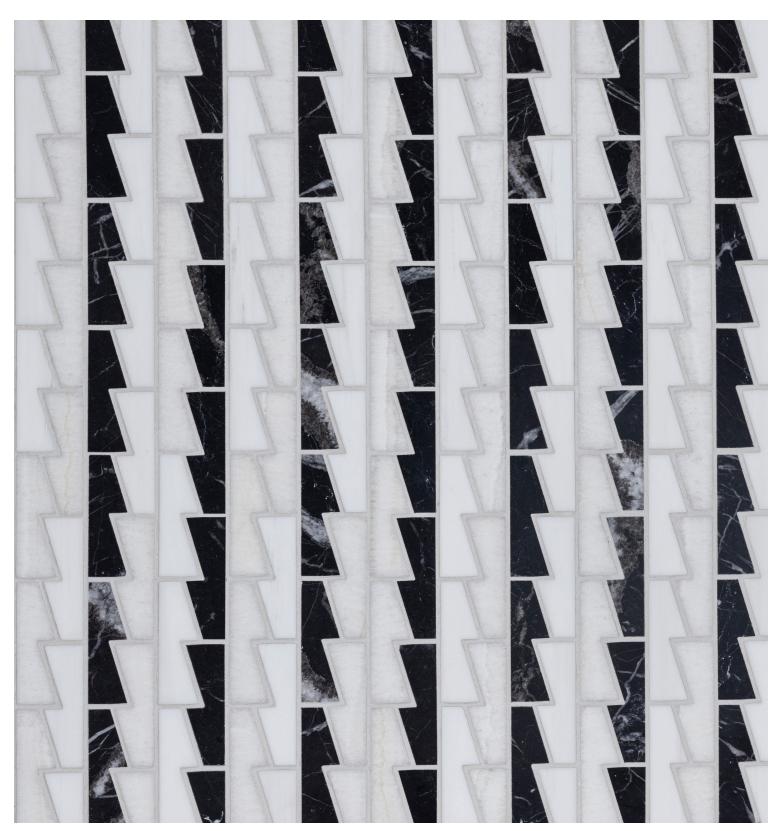

## ZIP MOSAIC

 $Shown\ here\ with\ Dolomiti,\ Nero\ Marquina\ \&\ Vanilla\ Onyx$ 

 $\hbox{``Suggested applications, usage/characteristics and installation/maintenance are dependent on the materials of your choosing.}$ 