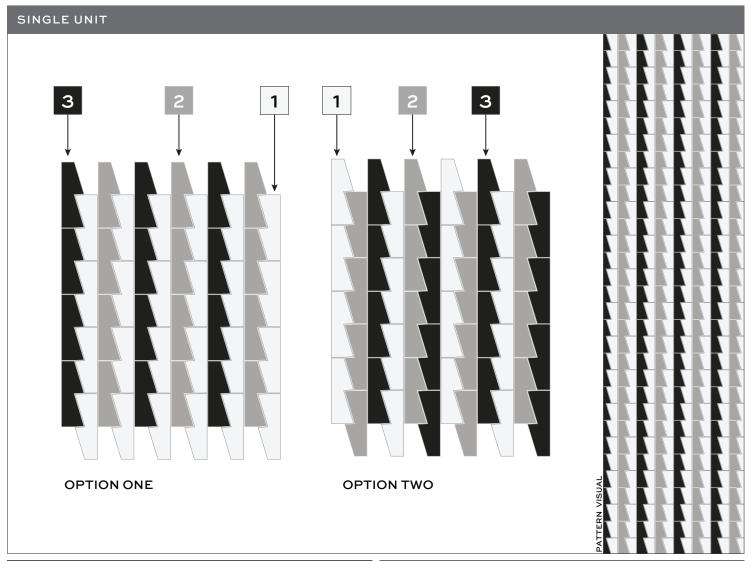

## **ZIP MOSAIC**

| MATERIAL KEY                                 | DESIGN NAME: ZIP MOSAIC                                                                                                                     |
|----------------------------------------------|---------------------------------------------------------------------------------------------------------------------------------------------|
| SELECT LAYOUT OPTIONS  OPTION ONE OPTION TWO | ITEM CODE: TBD  SHEET COVERAGE AREA: 12 1/4" H × 10 1/8" W  SQUARE FOOTAGE PER SHEET: 0.86 SF                                               |
| POSITION 1                                   | P.O #:                                                                                                                                      |
| POSITION 2                                   | SALES ASSOC:  FOR VISUALIZATION PURPOSES ONLY.  THIS IS NOT AN INSTALLATION DRAWING.                                                        |
| POSITION 3                                   | VERIFY ALL MEASUREMENTS PRIOR TO INSTALLATION. ALL MATERIALS ARE SUBJECT TO RANGE / VARIATION. GROUT JOINTS, CENTERING/ORIENTATION MAY VARY |
| ADDITIONAL NOTES:                            | SLIGHTLY FROM DRAWING SHOWN. ALL CUTS HAVE A VARIANCE OF +/- 1/16".                                                                         |
|                                              | Client Signature Date: MM/DD/YY                                                                                                             |