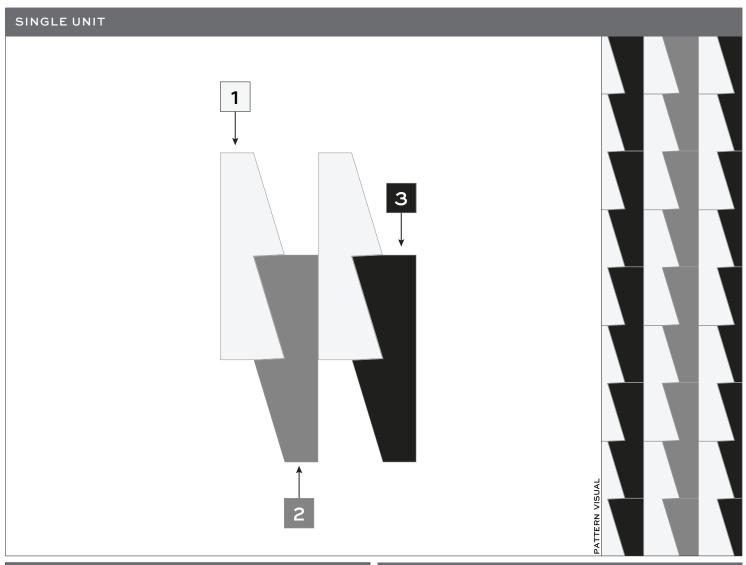

## **ZIP LARGE**

| MATERIAL KEY      | DESIGN NAME: ZIP LARGE                                                                                                                                                                                                                                                                |
|-------------------|---------------------------------------------------------------------------------------------------------------------------------------------------------------------------------------------------------------------------------------------------------------------------------------|
| POSITION 1        | ITEM CODE: CUTMWJMGZIPLG  SHEET COVERAGE AREA: 22 3/4" H × 21 9/16" W                                                                                                                                                                                                                 |
| POSITION 2        | SQUARE FOOTAGE PER SHEET: 3.41 SF                                                                                                                                                                                                                                                     |
|                   | P.O #:                                                                                                                                                                                                                                                                                |
| POSITION 3        | SALES ASSOC:                                                                                                                                                                                                                                                                          |
| ADDITIONAL NOTES: | FOR VISUALIZATION PURPOSES ONLY. THIS IS NOT AN INSTALLATION DRAWING. VERIFY ALL MEASUREMENTS PRIOR TO INSTALLATION. ALL MATERIALS ARE SUBJECT TO RANGE / VARIATION. GROUT JOINTS, CENTERING/ORIENTATION MAY VARY SLIGHTLY FROM DRAWING SHOWN. ALL CUTS HAVE A VARIANCE OF +/- 1/16". |
|                   | Client Signature Date: MM/DD/Y                                                                                                                                                                                                                                                        |