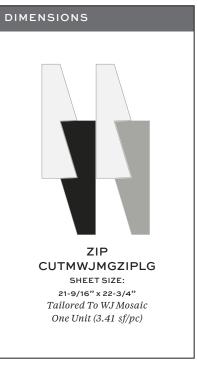

## ZIP LARGE

## **ZIP LARGE**

Shown here with Dolomiti, Nero Marquina & Vanilla Onyx

 $\hbox{``Suggested applications, usage/characteristics and installation/maintenance are dependent on the materials of your choosing.}$ 

## **ZIP LARGE**

| MATERIAL KEY      | DESIGN NAME: ZIP LARGE                                                                                                                                                                                                                                                                |
|-------------------|---------------------------------------------------------------------------------------------------------------------------------------------------------------------------------------------------------------------------------------------------------------------------------------|
| POSITION 1        | ITEM CODE: CUTMWJMGZIPLG  SHEET COVERAGE AREA: 22 3/4" H × 21 9/16" W                                                                                                                                                                                                                 |
| POSITION 2        | SQUARE FOOTAGE PER SHEET: 3.41 SF                                                                                                                                                                                                                                                     |
|                   | P.O #:                                                                                                                                                                                                                                                                                |
| POSITION 3        | SALES ASSOC:                                                                                                                                                                                                                                                                          |
| ADDITIONAL NOTES: | FOR VISUALIZATION PURPOSES ONLY. THIS IS NOT AN INSTALLATION DRAWING. VERIFY ALL MEASUREMENTS PRIOR TO INSTALLATION. ALL MATERIALS ARE SUBJECT TO RANGE / VARIATION. GROUT JOINTS, CENTERING/ORIENTATION MAY VARY SLIGHTLY FROM DRAWING SHOWN. ALL CUTS HAVE A VARIANCE OF +/- 1/16". |
|                   | Client Signature Date: MM/DD/Y                                                                                                                                                                                                                                                        |