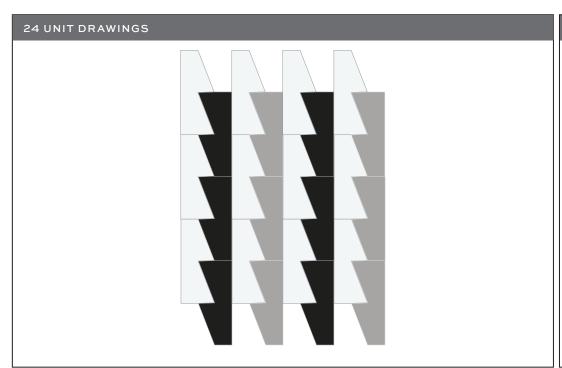

## **ZIP LARGE**

| MATERIAL KEY      | DESIGN NAME: ZIP LARGE                                                                                                                                                                                                                                                                |
|-------------------|---------------------------------------------------------------------------------------------------------------------------------------------------------------------------------------------------------------------------------------------------------------------------------------|
| POSITION 1        | ITEM CODE: CUTMWJMGZIPLG  SHEET COVERAGE AREA: 22 3/4" H × 21 9/16" W                                                                                                                                                                                                                 |
| POSITION 2        | SQUARE FOOTAGE PER SHEET: 3.41 SF                                                                                                                                                                                                                                                     |
|                   | P.O #:                                                                                                                                                                                                                                                                                |
| POSITION 3        | SALES ASSOC:                                                                                                                                                                                                                                                                          |
| ADDITIONAL NOTES: | FOR VISUALIZATION PURPOSES ONLY. THIS IS NOT AN INSTALLATION DRAWING. VERIFY ALL MEASUREMENTS PRIOR TO INSTALLATION. ALL MATERIALS ARE SUBJECT TO RANGE / VARIATION. GROUT JOINTS, CENTERING/ORIENTATION MAY VARY SLIGHTLY FROM DRAWING SHOWN. ALL CUTS HAVE A VARIANCE OF +/- 1/16". |
|                   | Client Signature Date: MM/DD/Y                                                                                                                                                                                                                                                        |