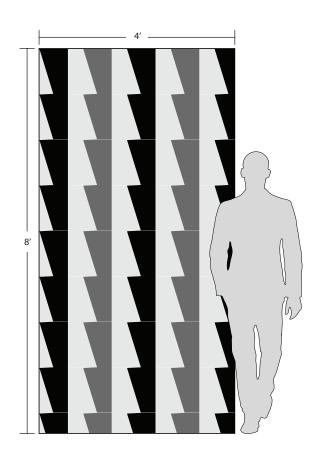

## **ZIP LARGE**

| MATERIAL KEY      | DESIGN NAME: ZIP LARGE                                                                                                                                                                                                                                                                |
|-------------------|---------------------------------------------------------------------------------------------------------------------------------------------------------------------------------------------------------------------------------------------------------------------------------------|
| POSITION 1        | ITEM CODE: CUTMWJMGZIPLG  SHEET COVERAGE AREA: 22 3/4" H × 21 9/16" W                                                                                                                                                                                                                 |
| POSITION 2        | SQUARE FOOTAGE PER SHEET: 3.41 SF                                                                                                                                                                                                                                                     |
|                   | P.O #:                                                                                                                                                                                                                                                                                |
| POSITION 3        | SALES ASSOC:                                                                                                                                                                                                                                                                          |
| ADDITIONAL NOTES: | FOR VISUALIZATION PURPOSES ONLY. THIS IS NOT AN INSTALLATION DRAWING. VERIFY ALL MEASUREMENTS PRIOR TO INSTALLATION. ALL MATERIALS ARE SUBJECT TO RANGE / VARIATION. GROUT JOINTS, CENTERING/ORIENTATION MAY VARY SLIGHTLY FROM DRAWING SHOWN. ALL CUTS HAVE A VARIANCE OF +/- 1/16". |
|                   | Client Signature Date: MM/DD/Y                                                                                                                                                                                                                                                        |