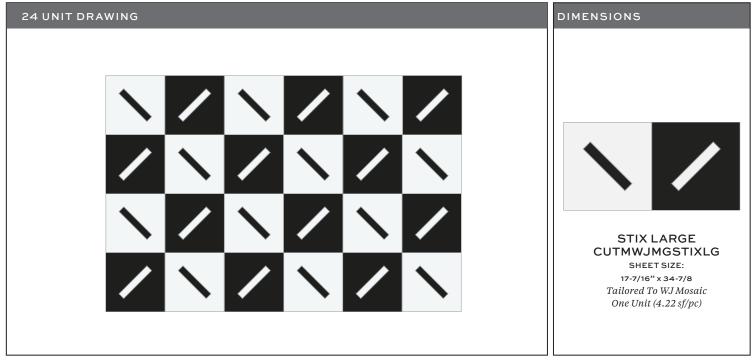

## STIX LARGE

## STIX LARGE

 ${\tt *Suggested applications, usage/characteristics and installation/maintenance are dependent on the materials of your choosing.}$ 

| SHEET COVERAGE AREA      | A.177/ !! Ll v 247/ !! \A/                             |
|--------------------------|--------------------------------------------------------|
| SHEET COVERAGE AREA      | 4.17 7/16 11 × 34 7/8 W                                |
| SQUARE FOOTAGE PER       | SHEET: 4.22 SF                                         |
| P.O #:                   |                                                        |
| SALES ASSOC:             |                                                        |
| FOR VISUALIZATION PURP   |                                                        |
| THIS IS NOT AN INSTALLAT |                                                        |
|                          | TS PRIOR TO INSTALLATION.<br>ECT TO RANGE / VARIATION. |
|                          | G/ORIENTATION MAY VARY                                 |
| SLIGHTLY FROM DRAWING    | SHOWN.                                                 |
| ALL CUTS HAVE A VARIANO  | CE OF +/- 1/16".                                       |
|                          |                                                        |