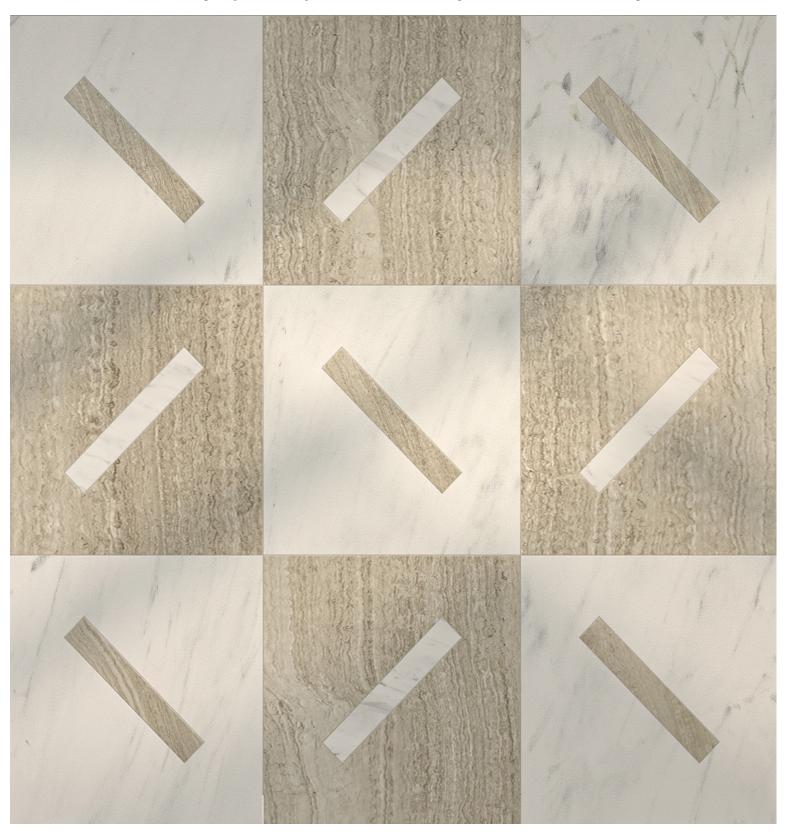

## Game On - A Tailored To Collection by Michelle Gerson

When designing a collection with Michelle Gerson, we had a singular goal: express Michelle's distinct approach to design in a tile collection. Enter Game On - a bold return to basic shapes with just the right amount of the unexpected – a collection that is inherently Michelle Gerson. The collection features five customizable designs – Spot-On, Slide, Zip, and Stix – each available in a range of sizes in both mosaic form and as large format tile.