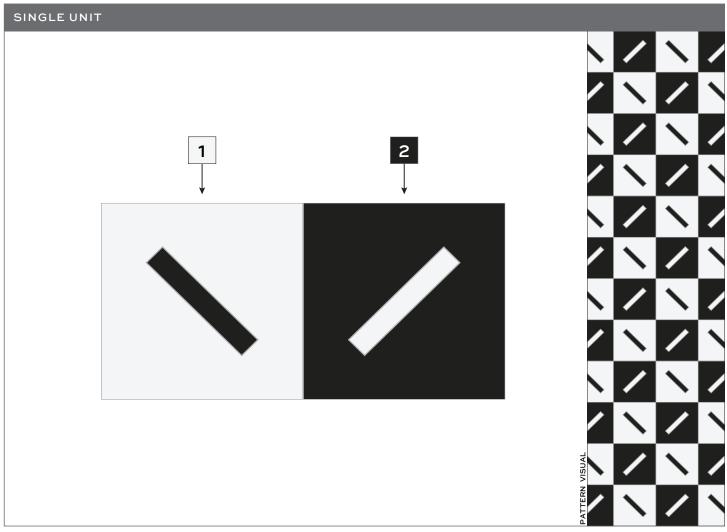

## STIX LARGE

## STIX LARGE

 ${\tt *Suggested applications, usage/characteristics and installation/maintenance are dependent on the materials of your choosing.}$ 

## STIX LARGE

| MATERIAL KEY      |                              | DESIGN NA                 |
|-------------------|------------------------------|---------------------------|
| POSITION 1        | MATERIAL MUST BE 18X18 ONLY* | ITEM CODE                 |
| _                 |                              | SHEET COV                 |
| POSITION 2        | MATERIAL MUST BE 18X18 ONLY* | SQUAREFO                  |
|                   |                              | P.O #: —                  |
| ADDITIONAL NOTES: |                              | SALES ASS                 |
|                   |                              | FOR VISUAL                |
|                   |                              | THIS IS NOT<br>VERIFY ALL |
|                   |                              | ALL MATERI                |
|                   | _                            | GROUT JOIN                |
|                   |                              | ALL CUTS H                |
|                   |                              |                           |
|                   |                              |                           |
|                   |                              | Client Signature          |