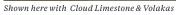

| SHEET COVERAGE AREA      | A.177/ !! Ll v 247/ !! \A/                             |
|--------------------------|--------------------------------------------------------|
| SHEET COVERAGE AREA      | 4.17 7/16 11 × 34 7/8 W                                |
| SQUARE FOOTAGE PER       | SHEET: 4.22 SF                                         |
| P.O #:                   |                                                        |
| SALES ASSOC:             |                                                        |
| FOR VISUALIZATION PURP   |                                                        |
| THIS IS NOT AN INSTALLAT |                                                        |
|                          | TS PRIOR TO INSTALLATION.<br>ECT TO RANGE / VARIATION. |
|                          | G/ORIENTATION MAY VARY                                 |
| SLIGHTLY FROM DRAWING    | SHOWN.                                                 |
| ALL CUTS HAVE A VARIANO  | CE OF +/- 1/16".                                       |
|                          |                                                        |