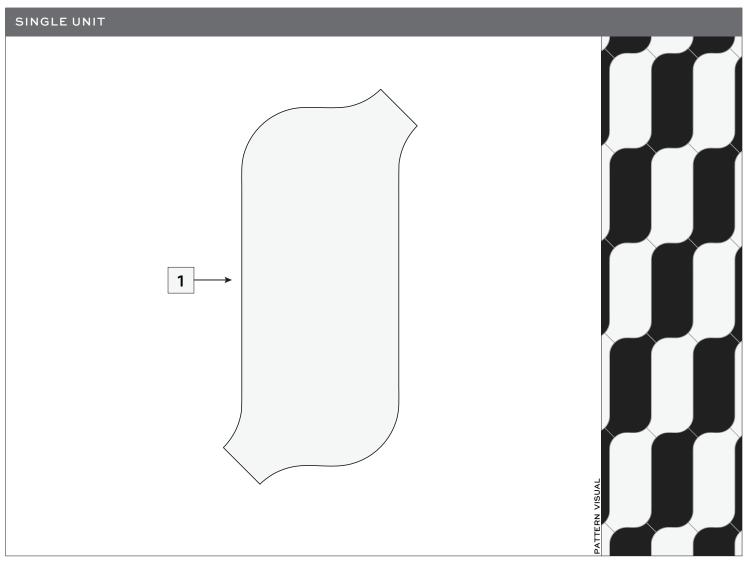

## SLIDE LARGE

| MATERIAL KEY                                                                 | DESIGN NAME: SLIDE LARGE                                                                                                                                                                                                                                                                                                                                                                                              |
|------------------------------------------------------------------------------|-----------------------------------------------------------------------------------------------------------------------------------------------------------------------------------------------------------------------------------------------------------------------------------------------------------------------------------------------------------------------------------------------------------------------|
| THIS DESIGN CAN BE BLENDED, WRITE ADDITIONAL COLORS BELOW  ADDITIONAL NOTES: | ITEM CODE: CUTMWJMGSLIDELG  SHEET COVERAGE AREA: 217/16" H × 97/16" W  SQUARE FOOTAGE PER SHEET: 1.40 SF  P.O #:  SALES ASSOC:  FOR VISUALIZATION PURPOSES ONLY. THIS IS NOT AN INSTALLATION DRAWING. VERIFY ALL MEASUREMENTS PRIOR TO INSTALLATION. ALL MATERIALS ARE SUBJECT TO RANGE / VARIATION. GROUT JOINTS, CENTERING/ORIENTATION MAY VARY SLIGHTLY FROM DRAWING SHOWN. ALL CUTS HAVE A VARIANCE OF +/- 1/16". |
|                                                                              | Client Signature Date: MM/DD/YY                                                                                                                                                                                                                                                                                                                                                                                       |