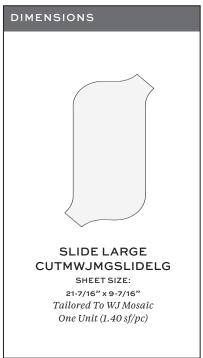

## SLIDE LARGE

| MATERIAL KEY                                                                 | DESIGN NAME: SLIDE LARGE                                                                                                                                                                                                                                                                                                                                                                                              |
|------------------------------------------------------------------------------|-----------------------------------------------------------------------------------------------------------------------------------------------------------------------------------------------------------------------------------------------------------------------------------------------------------------------------------------------------------------------------------------------------------------------|
| THIS DESIGN CAN BE BLENDED, WRITE ADDITIONAL COLORS BELOW  ADDITIONAL NOTES: | ITEM CODE: CUTMWJMGSLIDELG  SHEET COVERAGE AREA: 217/16" H × 97/16" W  SQUARE FOOTAGE PER SHEET: 1.40 SF  P.O #:  SALES ASSOC:  FOR VISUALIZATION PURPOSES ONLY. THIS IS NOT AN INSTALLATION DRAWING. VERIFY ALL MEASUREMENTS PRIOR TO INSTALLATION. ALL MATERIALS ARE SUBJECT TO RANGE / VARIATION. GROUT JOINTS, CENTERING/ORIENTATION MAY VARY SLIGHTLY FROM DRAWING SHOWN. ALL CUTS HAVE A VARIANCE OF +/- 1/16". |
|                                                                              | Client Signature Date: MM/DD/YY                                                                                                                                                                                                                                                                                                                                                                                       |