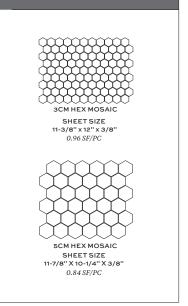

## **HEXAGON MOSAIC**

Our exquisite Hexagon Mosaics are crafted from a captivating array of natural stone options. Elevate your space with the timeless allure of these stunning tiles, meticulously designed to infuse elegance and sophistication into any room. Currently stocked in 3cm and 5cm sizes.

AVAILABLE SIZES