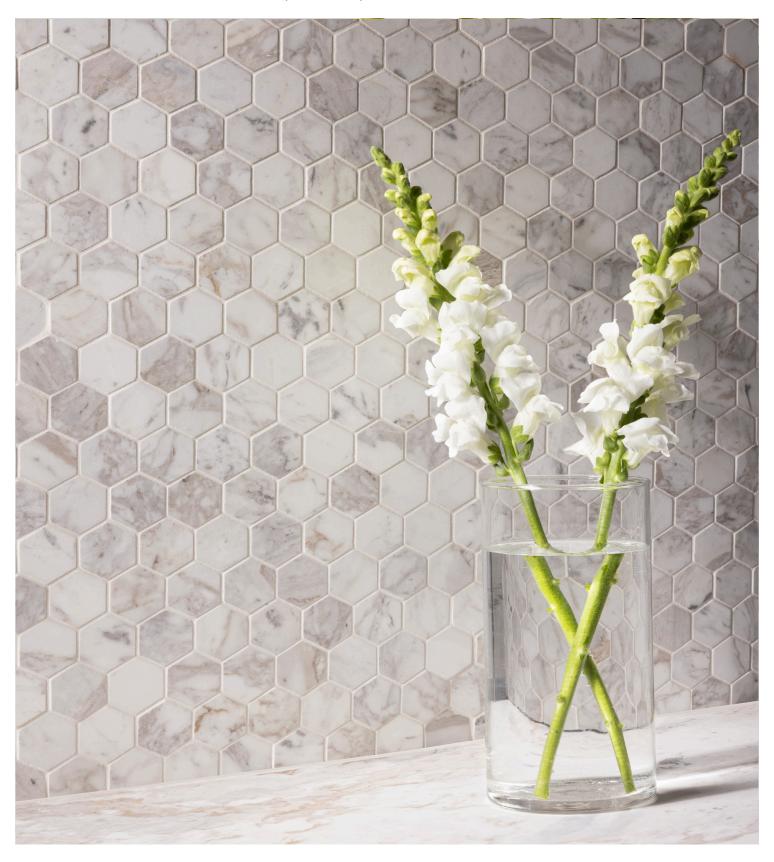

## **HEXAGON MOSAIC**

Our exquisite Hexagon Mosaics are crafted from a captivating array of natural stone options. Elevate your space with the timeless allure of these stunning tiles, meticulously designed to infuse elegance and sophistication into any room. Currently stocked in 3cm and 5cm sizes.

## **HEXAGON MOSAIC**

Invisible Grey Honed

Volakas Honed

Pacific White Polished

China Black Polished

Calacatta Gold Polished & Honed

Thassos Polished

Rivershell White Polished

White Sand Polished

Lilac Honed

Textura Bianco Carrara Mixed Finish

Bianco Carrara Polished & Honed

Bianco Dolomiti Polished

Statuary Polished

Calacatta Bluette-Honed

Honed