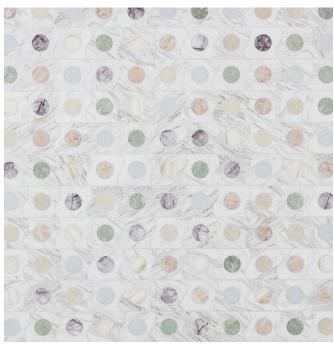

## SPOT ON MOSAIC

| MATERIAL KEY                                                                            | DESIGN NAME: SPOT ON MOSAIC                                                                                                                                                                                                                                                                                                                                                                                             |
|-----------------------------------------------------------------------------------------|-------------------------------------------------------------------------------------------------------------------------------------------------------------------------------------------------------------------------------------------------------------------------------------------------------------------------------------------------------------------------------------------------------------------------|
| SELECT LAYOUT OPTIONS  OPTION ONE OPTION TWO  POSITION 1  POSITION 2  ADDITIONAL NOTES: | ITEM CODE: CUTMWJMGSPOTONSM  SHEET COVERAGE AREA: 8 3/16" H × 8 3/16" W  SQUARE FOOTAGE PER SHEET: 0.47 SF  P.O #:  SALES ASSOC:  FOR VISUALIZATION PURPOSES ONLY. THIS IS NOT AN INSTALLATION DRAWING. VERIFY ALL MEASUREMENTS PRIOR TO INSTALLATION. ALL MATERIALS ARE SUBJECT TO RANGE / VARIATION. GROUT JOINTS, CENTERING/ORIENTATION MAY VARY SLIGHTLY FROM DRAWING SHOWN. ALL CUTS HAVE A VARIANCE OF +/- 1/16". |
|                                                                                         | Client Signature Date: MM/DD/YY                                                                                                                                                                                                                                                                                                                                                                                         |