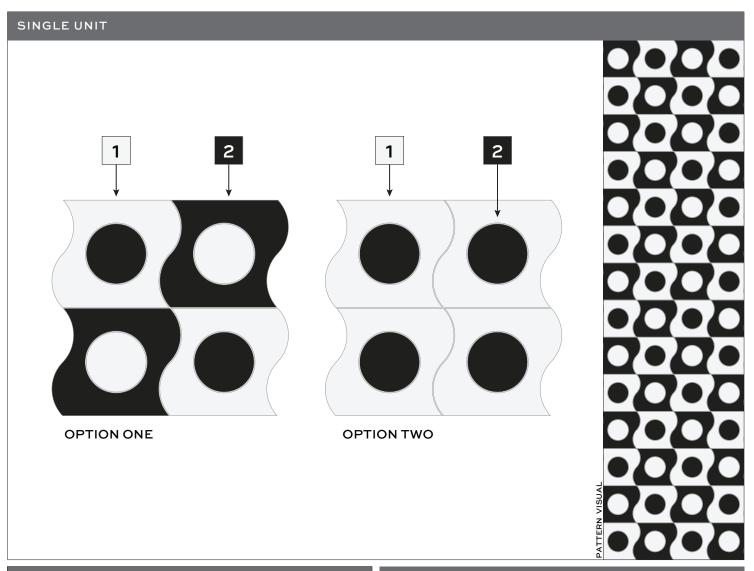

## SPOT ON MOSAIC

| MATERIAL KEY                                                                            | DESIGN NAME: SPOT ON MOSAIC                                                                                                                                                                                                                                                                                                                                                                                             |
|-----------------------------------------------------------------------------------------|-------------------------------------------------------------------------------------------------------------------------------------------------------------------------------------------------------------------------------------------------------------------------------------------------------------------------------------------------------------------------------------------------------------------------|
| SELECT LAYOUT OPTIONS  OPTION ONE OPTION TWO  POSITION 1  POSITION 2  ADDITIONAL NOTES: | ITEM CODE: CUTMWJMGSPOTONSM  SHEET COVERAGE AREA: 8 3/16" H × 8 3/16" W  SQUARE FOOTAGE PER SHEET: 0.47 SF  P.O #:  SALES ASSOC:  FOR VISUALIZATION PURPOSES ONLY. THIS IS NOT AN INSTALLATION DRAWING. VERIFY ALL MEASUREMENTS PRIOR TO INSTALLATION. ALL MATERIALS ARE SUBJECT TO RANGE / VARIATION. GROUT JOINTS, CENTERING/ORIENTATION MAY VARY SLIGHTLY FROM DRAWING SHOWN. ALL CUTS HAVE A VARIANCE OF +/- 1/16". |
|                                                                                         | Client Signature Date: MM/DD/YY                                                                                                                                                                                                                                                                                                                                                                                         |