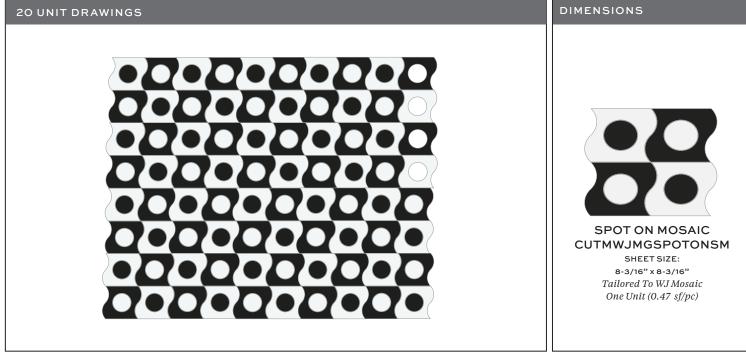

## SPOT ON MOSAIC

| MATERIAL KEY                                                                            | DESIGN NAME: SPOT ON MOSAIC                                                                                                                                                                                                                                                                                                                                                                                             |
|-----------------------------------------------------------------------------------------|-------------------------------------------------------------------------------------------------------------------------------------------------------------------------------------------------------------------------------------------------------------------------------------------------------------------------------------------------------------------------------------------------------------------------|
| SELECT LAYOUT OPTIONS  OPTION ONE OPTION TWO  POSITION 1  POSITION 2  ADDITIONAL NOTES: | ITEM CODE: CUTMWJMGSPOTONSM  SHEET COVERAGE AREA: 8 3/16" H × 8 3/16" W  SQUARE FOOTAGE PER SHEET: 0.47 SF  P.O #:  SALES ASSOC:  FOR VISUALIZATION PURPOSES ONLY. THIS IS NOT AN INSTALLATION DRAWING. VERIFY ALL MEASUREMENTS PRIOR TO INSTALLATION. ALL MATERIALS ARE SUBJECT TO RANGE / VARIATION. GROUT JOINTS, CENTERING/ORIENTATION MAY VARY SLIGHTLY FROM DRAWING SHOWN. ALL CUTS HAVE A VARIANCE OF +/- 1/16". |
|                                                                                         | Client Signature Date: MM/DD/YY                                                                                                                                                                                                                                                                                                                                                                                         |