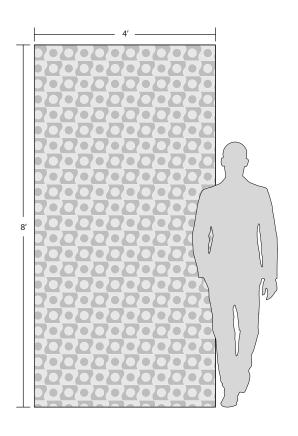

## SPOT ON MOSAIC

| MATERIAL KEY                                                                            | DESIGN NAME: SPOT ON MOSAIC                                                                                                                                                                                                                                                                                                                                                                                             |
|-----------------------------------------------------------------------------------------|-------------------------------------------------------------------------------------------------------------------------------------------------------------------------------------------------------------------------------------------------------------------------------------------------------------------------------------------------------------------------------------------------------------------------|
| SELECT LAYOUT OPTIONS  OPTION ONE OPTION TWO  POSITION 1  POSITION 2  ADDITIONAL NOTES: | ITEM CODE: CUTMWJMGSPOTONSM  SHEET COVERAGE AREA: 8 3/16" H × 8 3/16" W  SQUARE FOOTAGE PER SHEET: 0.47 SF  P.O #:  SALES ASSOC:  FOR VISUALIZATION PURPOSES ONLY. THIS IS NOT AN INSTALLATION DRAWING. VERIFY ALL MEASUREMENTS PRIOR TO INSTALLATION. ALL MATERIALS ARE SUBJECT TO RANGE / VARIATION. GROUT JOINTS, CENTERING/ORIENTATION MAY VARY SLIGHTLY FROM DRAWING SHOWN. ALL CUTS HAVE A VARIANCE OF +/- 1/16". |
|                                                                                         | Client Signature Date: MM/DD/YY                                                                                                                                                                                                                                                                                                                                                                                         |