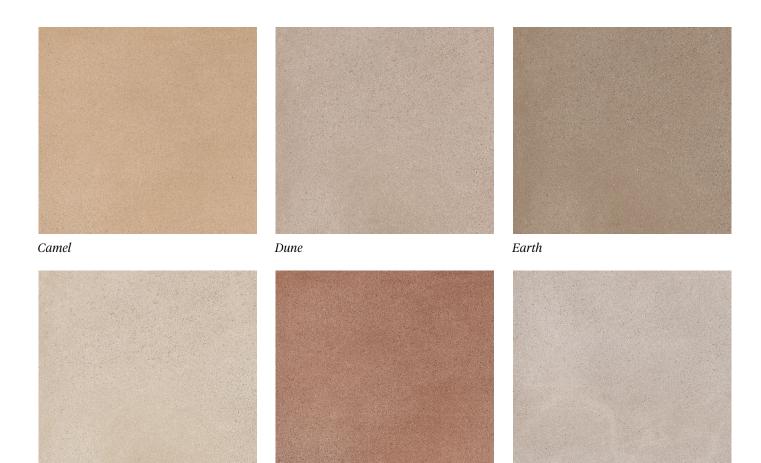

## **NAMIB**

Introducing the Namib Collection, a tribute to one of the world's most ancient landscapes. Drawing inspiration from the Namib Desert, this selection of rectified porcelain tiles captures the depth and movement of majestic dunes in a sophisticated design. Rich in textural character, Namib boasts a uniform surface with intricate grain detailing and subtle color variations that reveal themselves upon closer inspection. Matte-finished and available in the warm hues of Camel, Dune, Earth, Ecru, Jasper, and Linen.