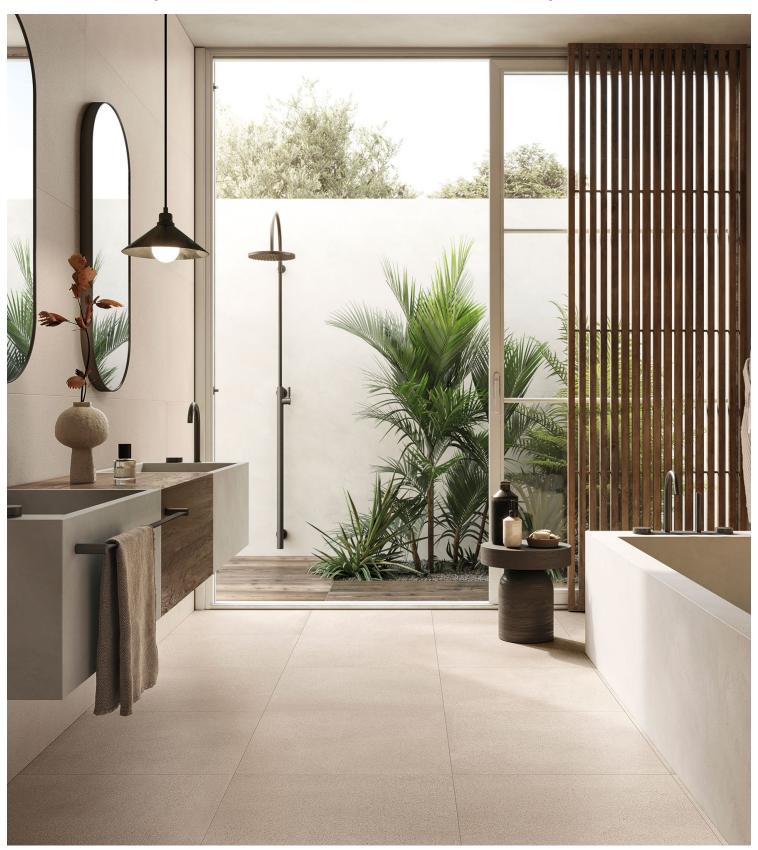

## **NAMIB**

Introducing the Namib Collection, a tribute to one of the world's most ancient landscapes. Drawing inspiration from the Namib Desert, this selection of rectified porcelain tiles captures the depth and movement of majestic dunes in a sophisticated design. Rich in textural character, Namib boasts a uniform surface with intricate grain detailing and subtle color variations that reveal themselves upon closer inspection. Matte-finished and available in the warm hues of Camel, Dune, Earth, Ecru, Jasper, and Linen.