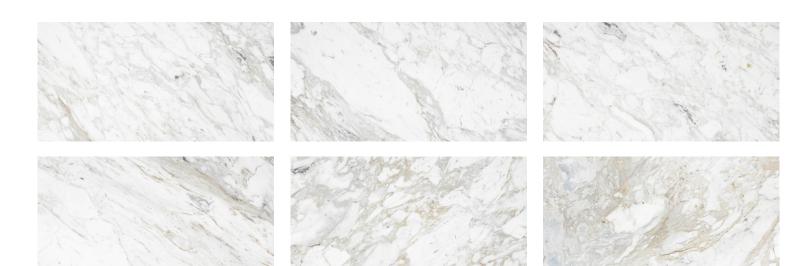

## ARABESCATO D'ORO

A milky-white Greek marble with a rich network of veins that range from icy, silvered taupe to latte beige, to rich caramel. Stocked in  $24" \times 24"$  and  $12" \times 24"$  honed field tile and 2cm honed slabs.