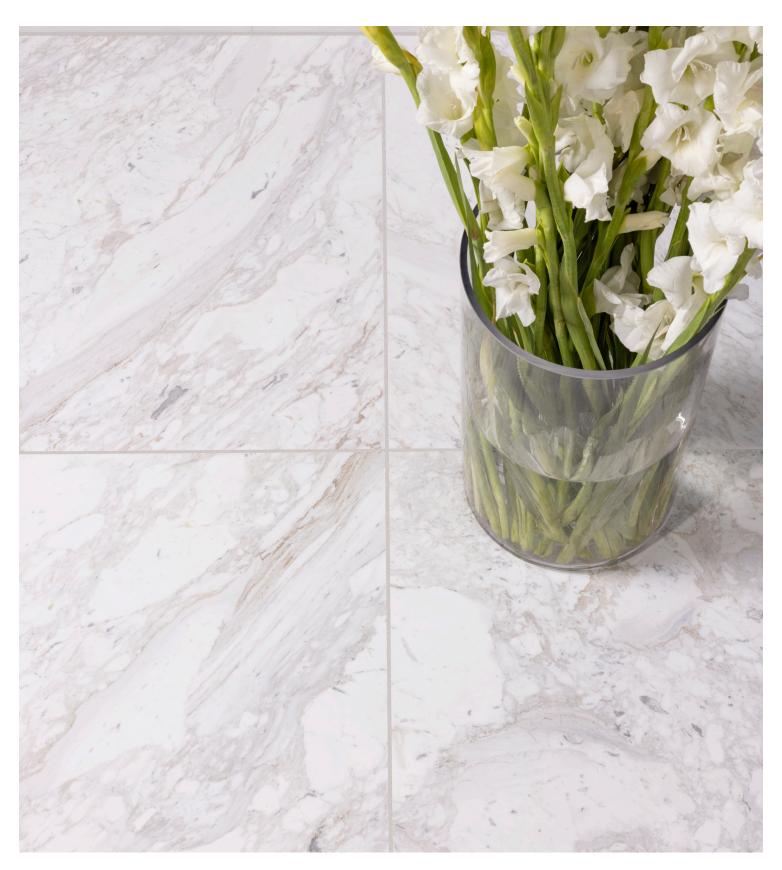

## ARABESCATO D'ORO

A milky-white Greek marble with a rich network of veins that range from icy, silvered taupe to latte beige, to rich caramel. Stocked in  $24" \times 24"$  and  $12" \times 24"$  honed field tile and 2cm honed slabs.