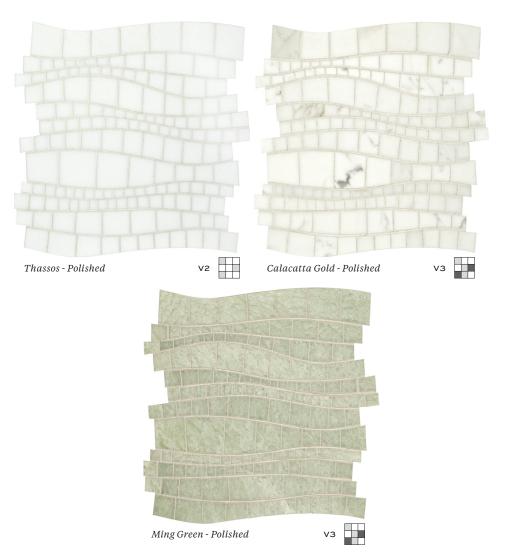

## SINUOUS

Sinuous elevates the art of mosaic tile in the modern era. This sleek, sophisticated and utterly seamless mosaic flows beautifully from piece to piece, creating a gracefully woven stream of marble that transforms your space. This is modern mosaic design at its absolute finest. Sinuous is an instant classic, modern, timeless, stunning, and only from Artistic Tile.

## SINUOUS

| APPLICATIONS                                                |                                                                                                                                                                                                         |                                |                                    |                              |                                    |                                                    |                  |        | VARIATION             |                 | TAILORED TO<br>CUSTOMIZATION                |  |
|-------------------------------------------------------------|---------------------------------------------------------------------------------------------------------------------------------------------------------------------------------------------------------|--------------------------------|------------------------------------|------------------------------|------------------------------------|----------------------------------------------------|------------------|--------|-----------------------|-----------------|---------------------------------------------|--|
| INTERIOR<br>FLOOR                                           | INTERIOR<br>WALL                                                                                                                                                                                        | SHOWER<br>WALL                 | SHOWER<br>FLOOR                    | EXTERIOR<br>FLOOR            | EXTERIOR<br>WALL                   | POOL/<br>FOUNTAIN                                  | COUNTER<br>TOP   |        | V2                    | V3 V4           | CARPET CUTTING<br>FIELD<br>FINISH<br>MOSAIC |  |
| Medium<br>Traffic<br>Commercial                             | AII                                                                                                                                                                                                     | Yes,<br>including<br>steam     | No                                 | No                           | Yes, non-<br>freeze thaw           | No                                                 | Yes              |        |                       |                 | SADDLE<br>VANITY TOP<br>WATERJET            |  |
| INSTALLATION/MAINTENANCE                                    |                                                                                                                                                                                                         |                                |                                    |                              |                                    |                                                    |                  |        |                       | AVAILABLE SIZES |                                             |  |
| SETTING<br>MATERIAL                                         | GROUT                                                                                                                                                                                                   | GROUT<br>JOINT                 | MEMBRANE                           | CAULK                        | SEALER                             | CLEANER                                            | INSTALLATION     | LAYOUT | DRY<br>LAYOUT         |                 |                                             |  |
| Mapei<br>Kerabond w/<br>Keralastic<br>Additive <sup>1</sup> | Mapei<br>Keracolor<br>Unsanded <sup>2</sup>                                                                                                                                                             | As<br>established<br>on sheets | Mapei<br>Mapelastic<br>AquaDefense | Mapei<br>Keracaulk<br>Sanded | AquaMix<br>Sealer's<br>Choice Gold | AquaMix<br>Concentrated<br>Stone & Tile<br>Cleaner | TCNA<br>Handbook | No     | Required <sup>3</sup> |                 |                                             |  |
| NOTES                                                       |                                                                                                                                                                                                         |                                |                                    |                              |                                    |                                                    |                  |        |                       |                 |                                             |  |
| <sup>2</sup> Alternate                                      | <sup>1</sup> Alternate Mortar: Mapei Granirapid or Ardex X4<br><sup>2</sup> Alternate Grout: Mapei Flexcolor CQ or Ardex FG-C Microtec Unsanded<br><sup>3</sup> Layout the full job before installation |                                |                                    |                              |                                    |                                                    |                  |        |                       |                 | 11 %" × 11 %" × %"<br>Polished              |  |