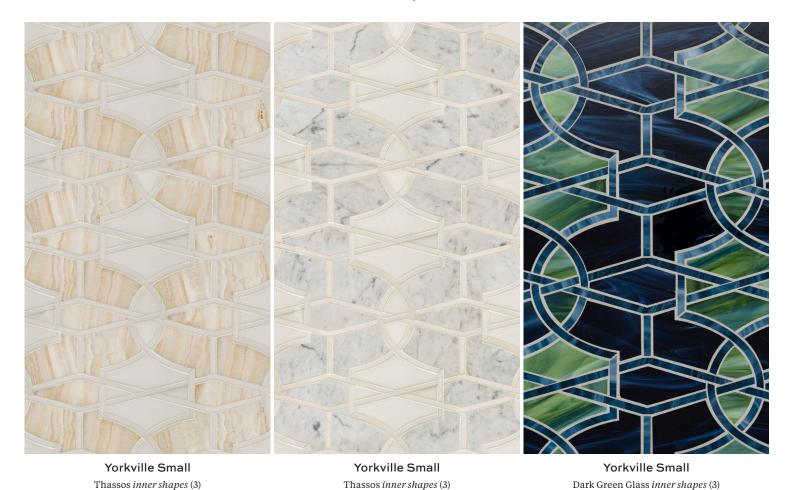

## YORKVILLE SMALL

Tailored To Waterjet Collection

Vanilla Onyx background (2)
Thassos lines (1)

Navy Indigo Glass background (2)
Denim Blue Glass lines (1)

A UNIT DRAWING

DIMENSIONS

Yorkville Small
CUTMWJSMYORK
COVERAGE AREA:
9 ¼" H \* 8 ½" W (0.52sf)

## YORKVILLE SMALL

Tailored To Waterjet Collection

\*Actual Size