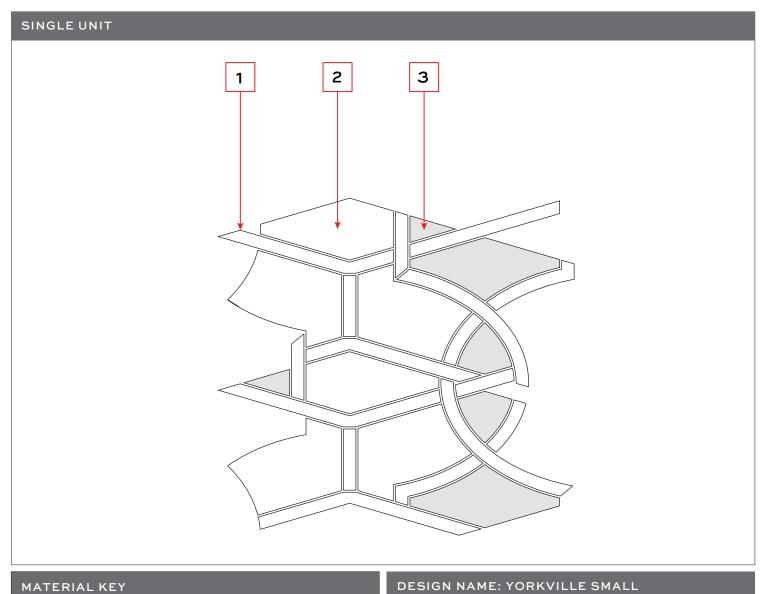

## YORKVILLE SMALL

Client Signature

| POSITION         | 1                                                       |
|------------------|---------------------------------------------------------|
| (ALL LINE PIECES | 5)                                                      |
| POSITION         | 2                                                       |
| (23BODY MAT      | ERIALS CAN BE OF SAME MATERIAL OR TWO DIFFERENT TYPES)  |
| POSITION         | 3                                                       |
| (23BODY MAT      | TERIALS CAN BE OF SAME MATERIAL OR TWO DIFFERENT TYPES) |
| ADDITION         | AL NOTES:                                               |
|                  |                                                         |
|                  |                                                         |
|                  |                                                         |
|                  |                                                         |
|                  |                                                         |
|                  |                                                         |