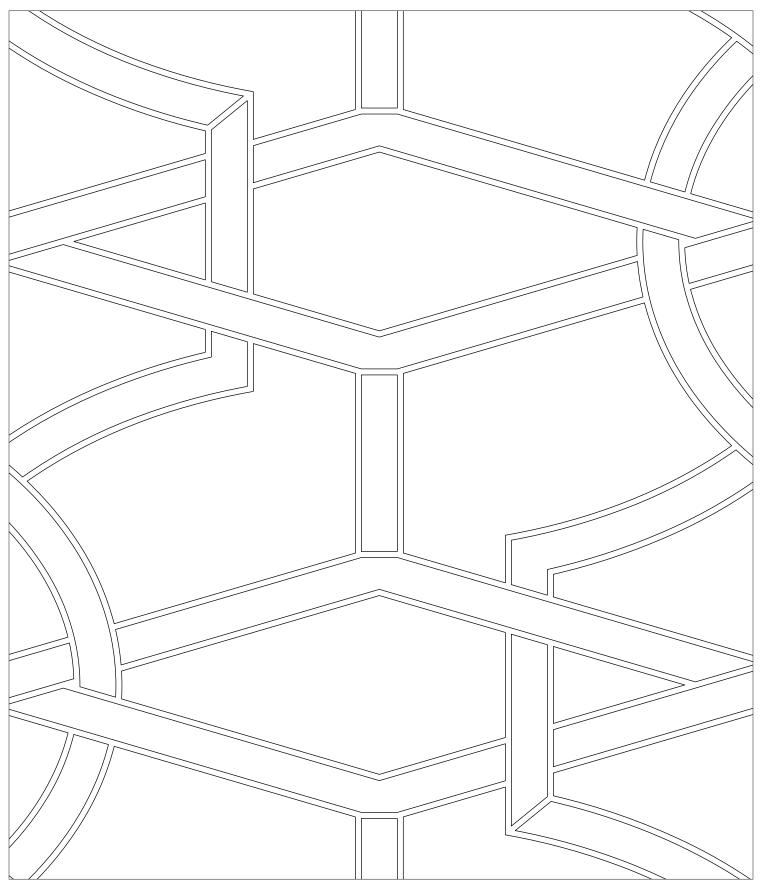

## YORKVILLE SMALL

Tailored To Waterjet Collection

Vanilla Onyx background (2)
Thassos lines (1)

Navy Indigo Glass background (2)
Denim Blue Glass lines (1)

A UNIT DRAWING

DIMENSIONS

Yorkville Small
CUTMWJSMYORK
COVERAGE AREA:
9 ¼" H \* 8 ½" W (0.52sf)

## YORKVILLE SMALL

Tailored To Waterjet Collection

\*Actual Size