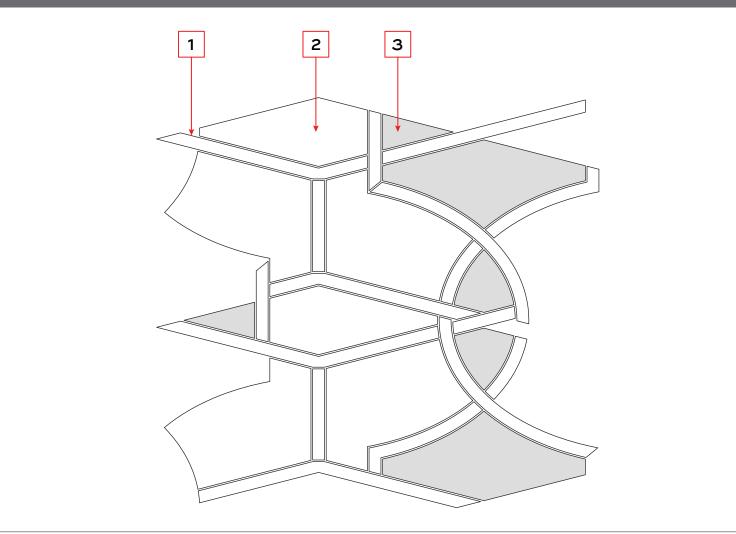

# YORKVILLE LARGE

Tailored To Waterjet Collection

Yorkville Large Vanilla Onyx Thassos inner shapes (3) Vanilla Onyx background (2) Thassos lines (1) Yorkville Large Ming Green inner shapes (3) Azul Cielo background (2) Thassos lines (1)

#### MATERIAL KEY

| POSITION 1                                                         | ITEM CODE: CUT                         |
|--------------------------------------------------------------------|----------------------------------------|
| (ALL LINE PIECES)                                                  | SHEET COVERAG                          |
| POSITION 2                                                         | SQUARE FOOTAG                          |
| (23BODY MATERIALS CAN BE OF SAME MATERIAL OR TWO DIFFERENT TYPES)  | P.O #:                                 |
| POSITION 3                                                         | F.0 #.                                 |
| (23 BODY MATERIALS CAN BE OF SAME MATERIAL OR TWO DIFFERENT TYPES) | SALES ASSOC: _                         |
| ADDITIONAL NOTES:                                                  | FOR VISUALIZATIO<br>THIS IS NOT AN INS |
|                                                                    | VERIFY ALL MEASU<br>ALL MATERIALS AR   |
|                                                                    | GROUT JOINTS, CE                       |
|                                                                    | SLIGHTLY FROM DF                       |
|                                                                    |                                        |
|                                                                    |                                        |
|                                                                    | Client Signature                       |