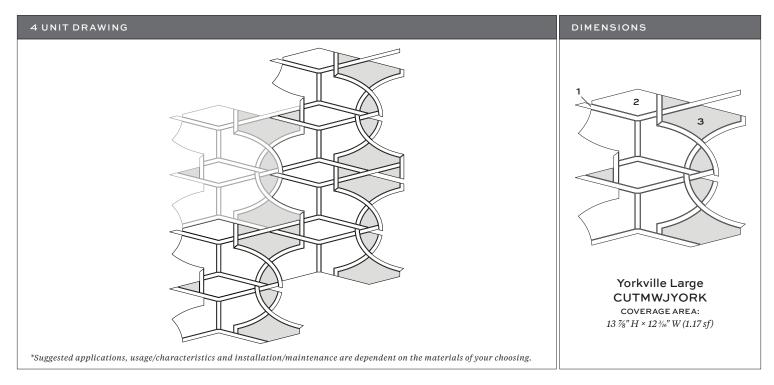

#### DESIGN NAME: YORKVILLE LARGE

MWJYORK

SE AREA:  $13^{7}/_{8}$ " H ×  $12^{3}/_{16}$ " W

GE PER SHEET: 1.17 SF

N PURPOSES ONLY. TALLATION DRAWING. REMENTS PRIOR TO INSTALLATION. RE SUBJECT TO RANGE / VARIATION. INTERING/ORIENTATION MAY VARY RAWING SHOWN. VARIANCE OF +/- <sup>1</sup>/16".