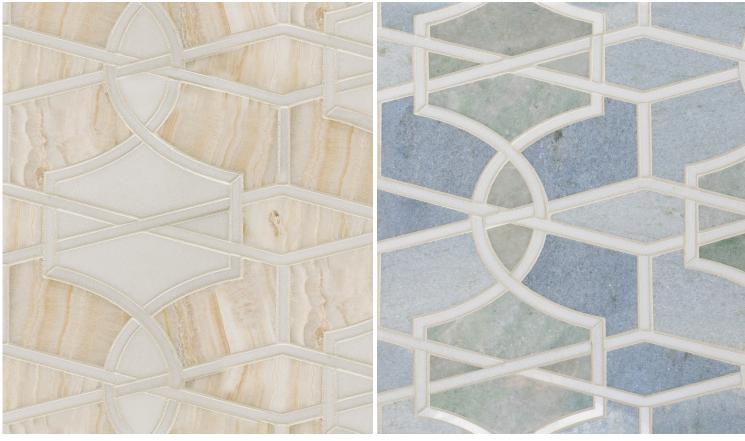

# YORKVILLE LARGE

Tailored To Waterjet Collection

Yorkville Large Vanilla Onyx Thassos inner shapes (3) Vanilla Onyx background (2) Thassos lines (1) Yorkville Large Ming Green inner shapes (3) Azul Cielo background (2) Thassos lines (1)