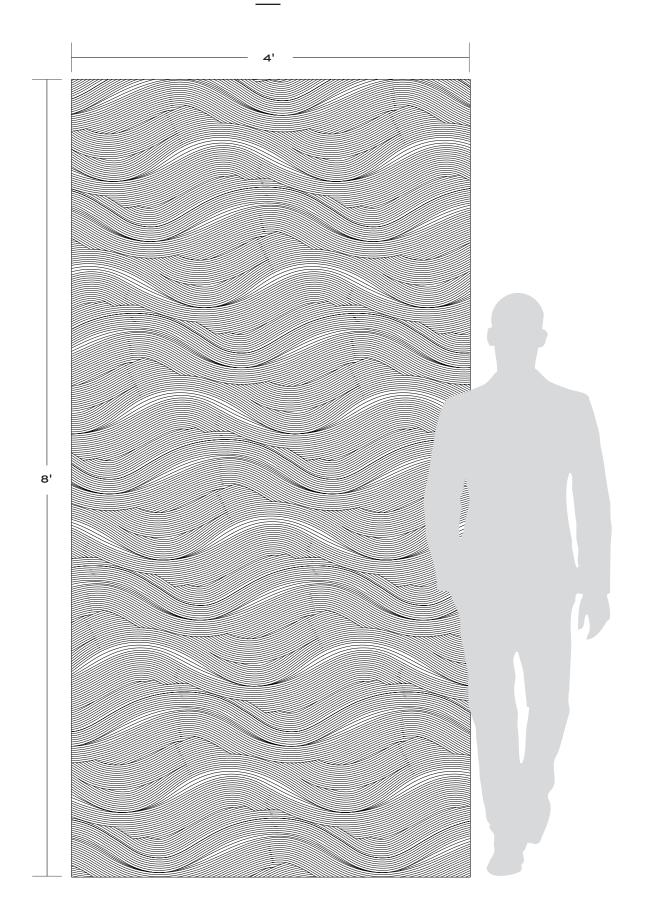

## XANADU FALLS

The sinuous rills of our poetic 'Xanadu' are now available in Xanadu Falls, a rhythmic confluence of polished stone mosaic pieces in an elegant, lightly reflective stream.