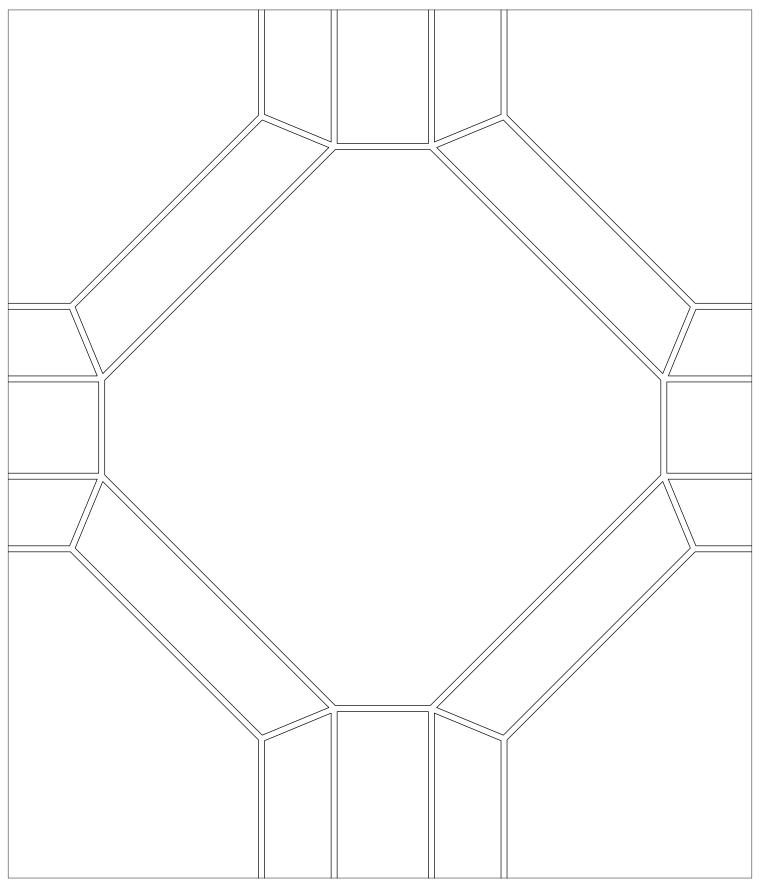

## WINCHESTER

Tailored To Waterjet Collection





Winchester

Smoke lines (3)

Winchester

Crema Marfil background (1) Grey Foussana Textura background (1) Thassos lines (2) Grey Foussana lines (2) Hlila Raked lines (3)



## WINCHESTER

Tailored To Waterjet Collection



\*Actual Size

## WINCHESTER



| MATERIAL KEY                                                                                        | DESIGN NAME: WINCHESTER                                                                                                                                                                                                                                                               |
|-----------------------------------------------------------------------------------------------------|---------------------------------------------------------------------------------------------------------------------------------------------------------------------------------------------------------------------------------------------------------------------------------------