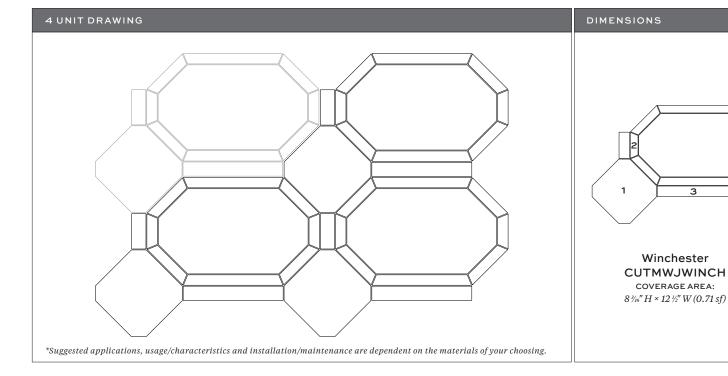

## WINCHESTER

| MATERIAL KEY                                                                                        | DESIGN NAME: WINCHESTER                                                                                                                                                                                                                                                               |
|-----------------------------------------------------------------------------------------------------|---------------------------------------------------------------------------------------------------------------------------------------------------------------------------------------------------------------------------------------------------------------------------------------|
| POSITION 1  (ALL BACKGROUND PIECES)  POSITION 2  (ALL BORDER PIECES)  POSITION 3  (ALL LINE PIECES) | ITEM CODE: CUTMWJWINCH  SHEET COVERAGE AREA: 8 3/16" H × 12 1/2" W  SQUARE FOOTAGE PER SHEET: 0.71 SF  P.O #:  SALES ASSOC:                                                                                                                                                           |
| ADDITIONAL NOTES:                                                                                   | FOR VISUALIZATION PURPOSES ONLY. THIS IS NOT AN INSTALLATION DRAWING. VERIFY ALL MEASUREMENTS PRIOR TO INSTALLATION. ALL MATERIALS ARE SUBJECT TO RANGE / VARIATION. GROUT JOINTS, CENTERING/ORIENTATION MAY VARY SLIGHTLY FROM DRAWING SHOWN. ALL CUTS HAVE A VARIANCE OF +/- 1/16". |