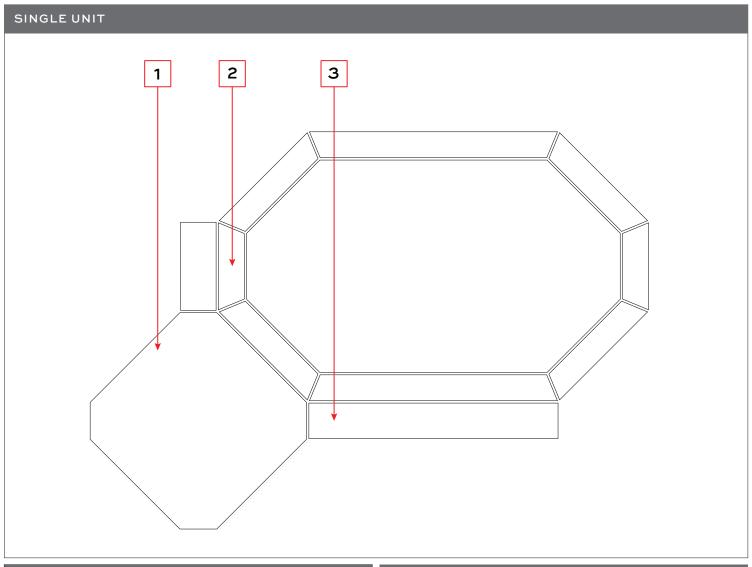

## WINCHESTER

Tailored To Waterjet Collection

Winchester

Smoke lines (3)

Winchester

Crema Marfil background (1) Grey Foussana Textura background (1) Thassos lines (2) Grey Foussana lines (2) Hlila Raked lines (3)

## WINCHESTER

| MATERIAL KEY                                                                                        | DESIGN NAME: WINCHESTER                                                                                                                                                                                                                                                               |
|-----------------------------------------------------------------------------------------------------|---------------------------------------------------------------------------------------------------------------------------------------------------------------------------------------------------------------------------------------------------------------------------------------|
| POSITION 1  (ALL BACKGROUND PIECES)  POSITION 2  (ALL BORDER PIECES)  POSITION 3  (ALL LINE PIECES) | ITEM CODE: CUTMWJWINCH  SHEET COVERAGE AREA: 8 3/16" H × 12 1/2" W  SQUARE FOOTAGE PER SHEET: 0.71 SF  P.O #:  SALES ASSOC:                                                                                                                                                           |
| ADDITIONAL NOTES:                                                                                   | FOR VISUALIZATION PURPOSES ONLY. THIS IS NOT AN INSTALLATION DRAWING. VERIFY ALL MEASUREMENTS PRIOR TO INSTALLATION. ALL MATERIALS ARE SUBJECT TO RANGE / VARIATION. GROUT JOINTS, CENTERING/ORIENTATION MAY VARY SLIGHTLY FROM DRAWING SHOWN. ALL CUTS HAVE A VARIANCE OF +/- 1/16". |