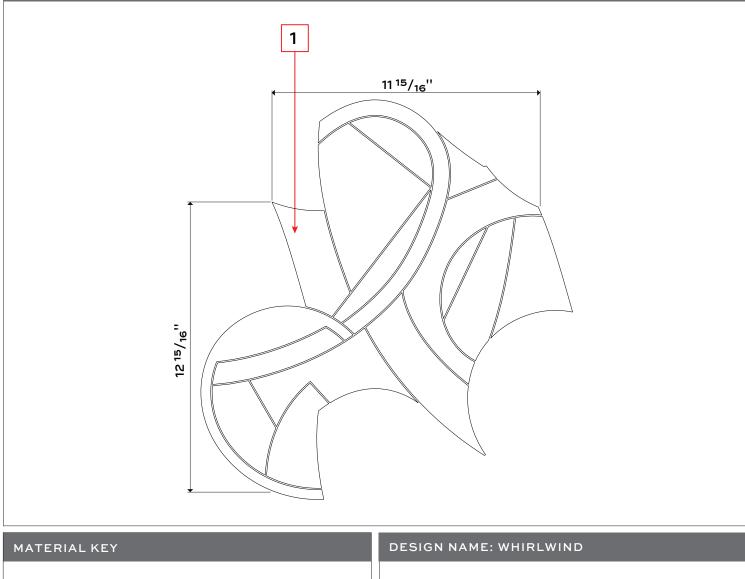

#### SINGLE UNIT

POSITION 1

(ALL BACKGROUND PIECES)

ADDITIONAL NOTES: \_\_\_\_

ITEM CODE: CUTMWJWHIRL

SHEET COVERAGE AREA: 12  $^{15}/_{16}^{\prime\prime}$  H  $\times$  11  $^{15}/_{16}^{\prime\prime}$  W

SQUARE FOOTAGE PER SHEET: 1.07 SF

P.O #: \_\_\_

SALES ASSOC: \_

FOR VISUALIZATION PURPOSES ONLY. THIS IS NOT AN INSTALLATION DRAWING. VERIFY ALL MEASUREMENTS PRIOR TO INSTALLATION. ALL MATERIALS ARE SUBJECT TO RANGE / VARIATION. GROUT JOINTS, CENTERING/ORIENTATION MAY VARY SLIGHTLY FROM DRAWING SHOWN. ALL CUTS HAVE A VARIANCE OF +/- ½16".