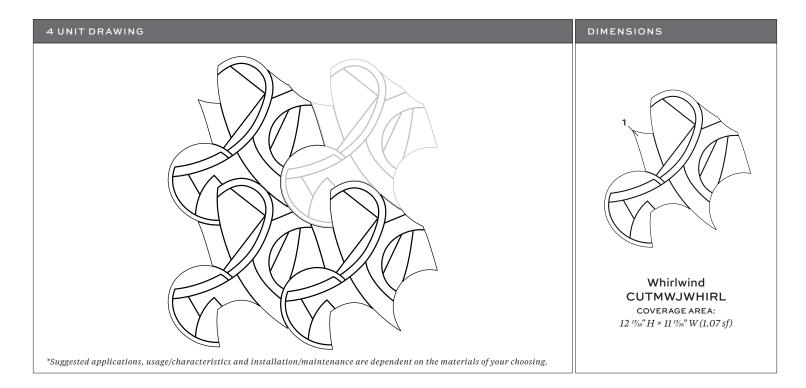

#### SINGLE UNIT

POSITION 1

(ALL BACKGROUND PIECES)

ADDITIONAL NOTES: \_\_\_\_

ITEM CODE: CUTMWJWHIRL

SHEET COVERAGE AREA: 12  $^{15}/_{16}^{\prime\prime}$  H  $\times$  11  $^{15}/_{16}^{\prime\prime}$  W

SQUARE FOOTAGE PER SHEET: 1.07 SF

P.O #: \_\_\_

SALES ASSOC: \_

FOR VISUALIZATION PURPOSES ONLY. THIS IS NOT AN INSTALLATION DRAWING. VERIFY ALL MEASUREMENTS PRIOR TO INSTALLATION. ALL MATERIALS ARE SUBJECT TO RANGE / VARIATION. GROUT JOINTS, CENTERING/ORIENTATION MAY VARY SLIGHTLY FROM DRAWING SHOWN. ALL CUTS HAVE A VARIANCE OF +/- ½16".