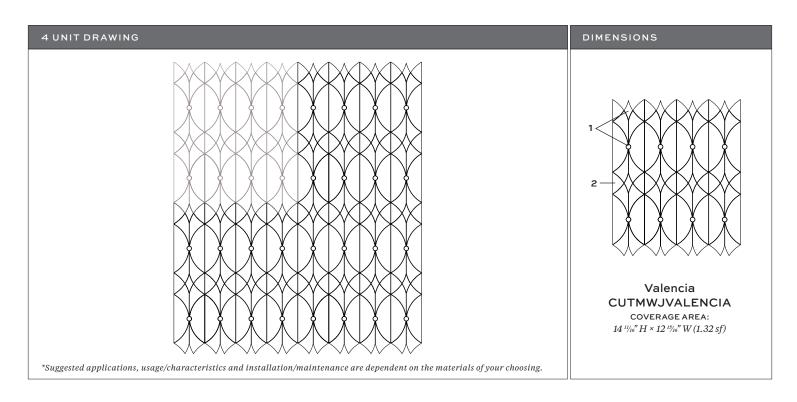

## **VALENCIA**

Tailored To Waterjet Collection

| ITEM CODE: CUTMWJVALENCIA                                                                                                                                                                                                                                                             |
|---------------------------------------------------------------------------------------------------------------------------------------------------------------------------------------------------------------------------------------------------------------------------------------|
| SHEET COVERAGE AREA: 14 11/16" H × 13" W                                                                                                                                                                                                                                              |
| SQUARE FOOTAGE PER SHEET: 1.32 SF                                                                                                                                                                                                                                                     |
| P.O #:                                                                                                                                                                                                                                                                                |
| SALES ASSOC:                                                                                                                                                                                                                                                                          |
| FOR VISUALIZATION PURPOSES ONLY. THIS IS NOT AN INSTALLATION DRAWING. VERIFY ALL MEASUREMENTS PRIOR TO INSTALLATION. ALL MATERIALS ARE SUBJECT TO RANGE / VARIATION. GROUT JOINTS, CENTERING/ORIENTATION MAY VARY SLIGHTLY FROM DRAWING SHOWN. ALL CUTS HAVE A VARIANCE OF +/- 1/16". |
|                                                                                                                                                                                                                                                                                       |