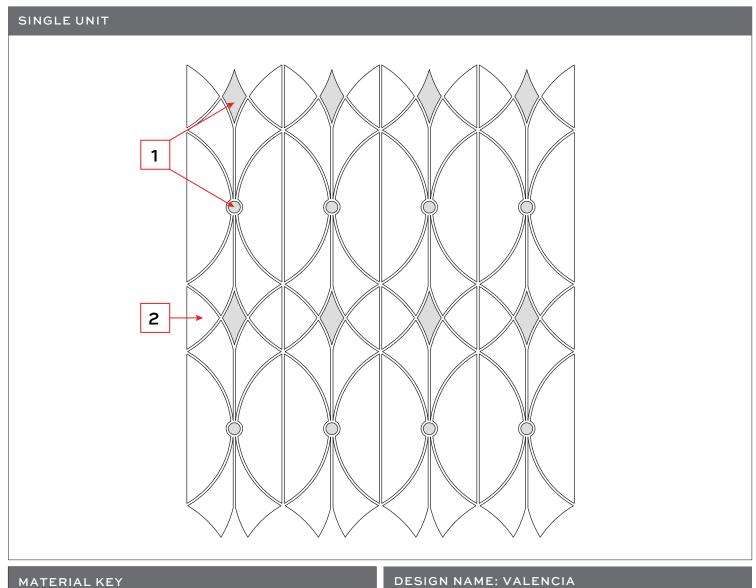

## **VALENCIA**

| 1 | MATERIAL KEY                                                                        | DESIGN NA                                                                                                                        |
|---|-------------------------------------------------------------------------------------|----------------------------------------------------------------------------------------------------------------------------------|
|   | POSITION 1 (ALL SHADED PIECES) POSITION 2 (ALL WHITE BODY PIECES) ADDITIONAL NOTES: | ITEM CODE SHEET COV SQUARE FOR P.O #:  SALES ASS FOR VISUAL THIS IS NOT VERIFY ALL ALL MATERI GROUT JOIN SLIGHTLY FI ALL CUTS HA |
|   |                                                                                     | Client Signature                                                                                                                 |

| ITEM CODE: CUTMWJVALENCIA                                                                                                                                                                                                                                                             |
|---------------------------------------------------------------------------------------------------------------------------------------------------------------------------------------------------------------------------------------------------------------------------------------|
| SHEET COVERAGE AREA: 14 11/16" H × 13" W                                                                                                                                                                                                                                              |
| SQUARE FOOTAGE PER SHEET: 1.32 SF                                                                                                                                                                                                                                                     |
| P.O #:                                                                                                                                                                                                                                                                                |
| SALES ASSOC:                                                                                                                                                                                                                                                                          |
| FOR VISUALIZATION PURPOSES ONLY. THIS IS NOT AN INSTALLATION DRAWING. VERIFY ALL MEASUREMENTS PRIOR TO INSTALLATION. ALL MATERIALS ARE SUBJECT TO RANGE / VARIATION. GROUT JOINTS, CENTERING/ORIENTATION MAY VARY SLIGHTLY FROM DRAWING SHOWN. ALL CUTS HAVE A VARIANCE OF +/- 1/16". |
|                                                                                                                                                                                                                                                                                       |