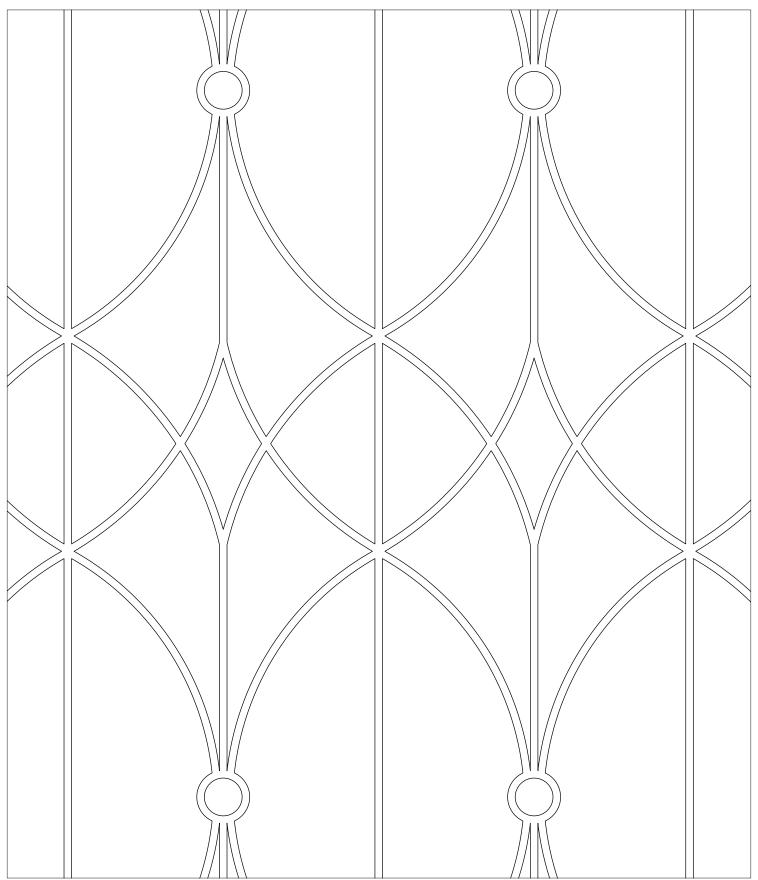

## **VALENCIA**

Tailored To Waterjet Collection

| ITEM CODE: CUTMWJVALENCIA                                                                                                                                                                                                                                                             |
|---------------------------------------------------------------------------------------------------------------------------------------------------------------------------------------------------------------------------------------------------------------------------------------|
| SHEET COVERAGE AREA: 14 11/16" H × 13" W                                                                                                                                                                                                                                              |
| SQUARE FOOTAGE PER SHEET: 1.32 SF                                                                                                                                                                                                                                                     |
| P.O #:                                                                                                                                                                                                                                                                                |
| SALES ASSOC:                                                                                                                                                                                                                                                                          |
| FOR VISUALIZATION PURPOSES ONLY. THIS IS NOT AN INSTALLATION DRAWING. VERIFY ALL MEASUREMENTS PRIOR TO INSTALLATION. ALL MATERIALS ARE SUBJECT TO RANGE / VARIATION. GROUT JOINTS, CENTERING/ORIENTATION MAY VARY SLIGHTLY FROM DRAWING SHOWN. ALL CUTS HAVE A VARIANCE OF +/- 1/16". |
|                                                                                                                                                                                                                                                                                       |