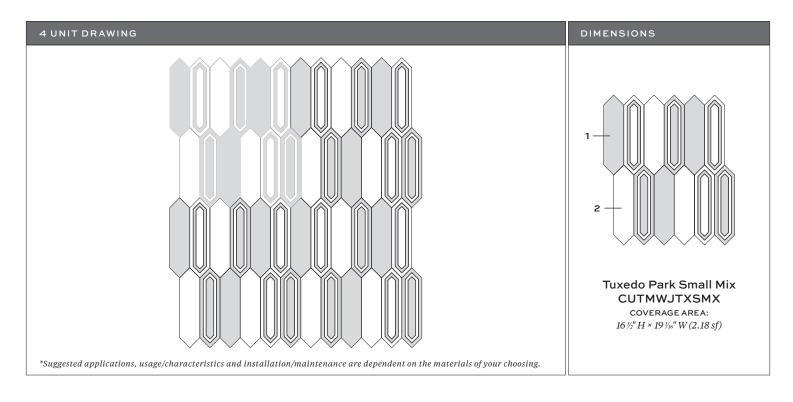

## **TUXEDO PARK MIX**

| MATERIAL KEY      | DESIGN NAME: TUXEDO PARK MIX                                                                 |
|-------------------|----------------------------------------------------------------------------------------------|
| POSITION 1        | ITEM CODE: CUTMWJTXSMX                                                                       |
|                   | SHEET COVERAGE AREA: 19 1/16" H × 16 1/2" W                                                  |
| POSITION 2        | SQUARE FOOTAGE PER SHEET: 2.18 SF                                                            |
| ADDITIONAL NOTES: | P.O #:                                                                                       |
|                   | SALES ASSOC:                                                                                 |
|                   | FOR VISUALIZATION PURPOSES ONLY. THIS IS NOT AN INSTALLATION DRAWING.                        |
|                   | VERIFY ALL MEASUREMENTS PRIOR TO INSTALLATION.                                               |
|                   | ALL MATERIALS ARE SUBJECT TO RANGE / VARIATION. GROUT JOINTS, CENTERING/ORIENTATION MAY VARY |
|                   | SLIGHTLY FROM DRAWING SHOWN. ALL CUTS HAVE A VARIANCE OF +/- ½6".                            |
|                   |                                                                                              |
|                   |                                                                                              |
|                   | Client Signature Date: MM/DD/YY                                                              |