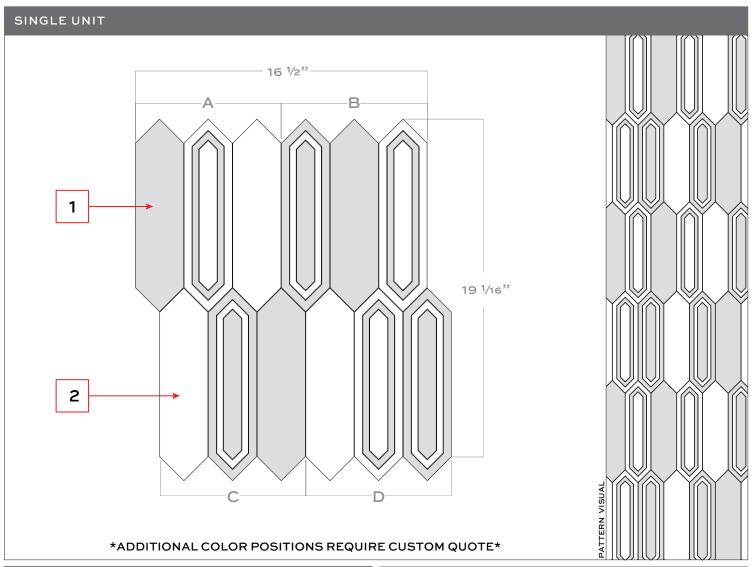

## **TUXEDO PARK MIX**

| MATERIAL KEY      | DESIGN NAME: TUXEDO PARK MIX                                                                 |
|-------------------|----------------------------------------------------------------------------------------------|
| POSITION 1        | ITEM CODE: CUTMWJTXSMX                                                                       |
|                   | SHEET COVERAGE AREA: 19 1/16" H × 16 1/2" W                                                  |
| POSITION 2        | SQUARE FOOTAGE PER SHEET: 2.18 SF                                                            |
| ADDITIONAL NOTES: | P.O #:                                                                                       |
|                   | SALES ASSOC:                                                                                 |
|                   | FOR VISUALIZATION PURPOSES ONLY. THIS IS NOT AN INSTALLATION DRAWING.                        |
|                   | VERIFY ALL MEASUREMENTS PRIOR TO INSTALLATION.                                               |
|                   | ALL MATERIALS ARE SUBJECT TO RANGE / VARIATION. GROUT JOINTS, CENTERING/ORIENTATION MAY VARY |
|                   | SLIGHTLY FROM DRAWING SHOWN. ALL CUTS HAVE A VARIANCE OF +/- ½6".                            |
|                   |                                                                                              |
|                   |                                                                                              |
|                   | Client Signature Date: MM/DD/YY                                                              |