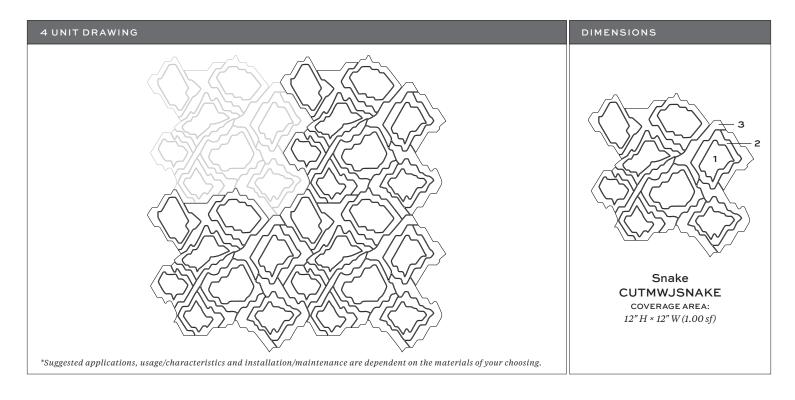

## SNAKE

Tailored To Waterjet Collection

| ITEM CODE: CUTMWJSNAKE                                                                                                                                                                                                                                                               |
|--------------------------------------------------------------------------------------------------------------------------------------------------------------------------------------------------------------------------------------------------------------------------------------|
| SHEET COVERAGE AREA: 12" H × 12" W                                                                                                                                                                                                                                                   |
| SQUARE FOOTAGE PER SHEET: 1.00 SF                                                                                                                                                                                                                                                    |
| P.O #:                                                                                                                                                                                                                                                                               |
| SALES ASSOC:                                                                                                                                                                                                                                                                         |
| FOR VISUALIZATION PURPOSES ONLY. THIS IS NOT AN INSTALLATION DRAWING. VERIFY ALL MEASUREMENTS PRIOR TO INSTALLATION. ALL MATERIALS ARE SUBJECT TO RANGE / VARIATION. GROUT JOINTS, CENTERING/ORIENTATION MAY VARY SLIGHTLY FROM DRAWING SHOWN. ALL CUTS HAVE A VARIANCE OF +/-1/16". |
|                                                                                                                                                                                                                                                                                      |