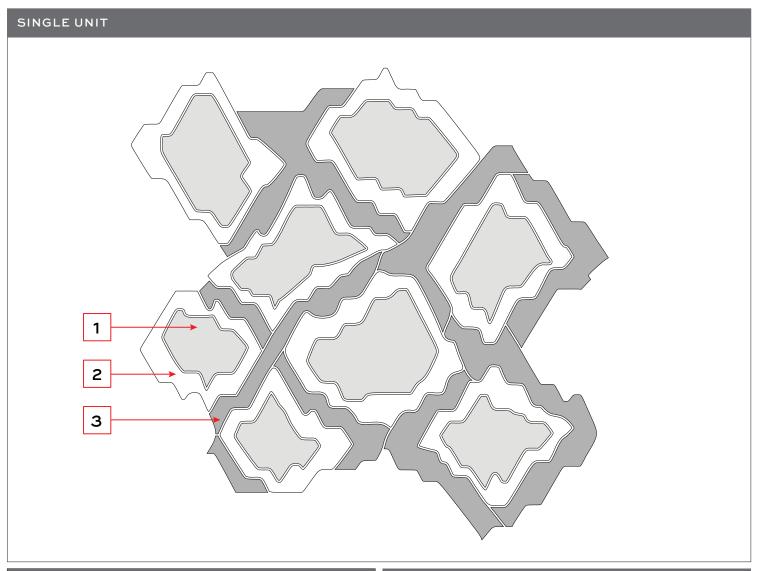

## **SNAKE**

Client Signature

| MATERIAL KEY               |
|----------------------------|
|                            |
| POSITION 1                 |
| (ALL SHADED CENTER PIECES) |
| POSITION 2                 |
| (ALL OUTLINE PIECES)       |
| POSITION 3                 |
| (ALL SHADED LINE PIECES)   |
| ADDITIONAL NOTES:          |
|                            |
|                            |
|                            |
|                            |
|                            |
|                            |
|                            |