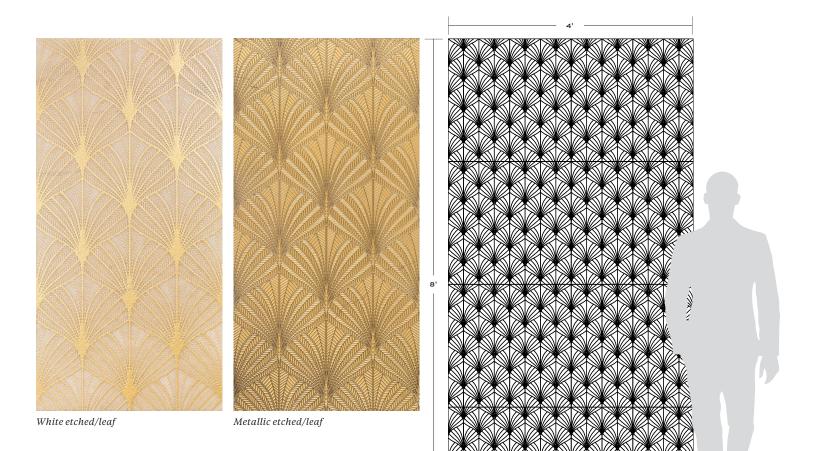

Metallic etched/leaf: Brown marble laminated to stone.

## ARTISTIC TILE

Etched/Leaf