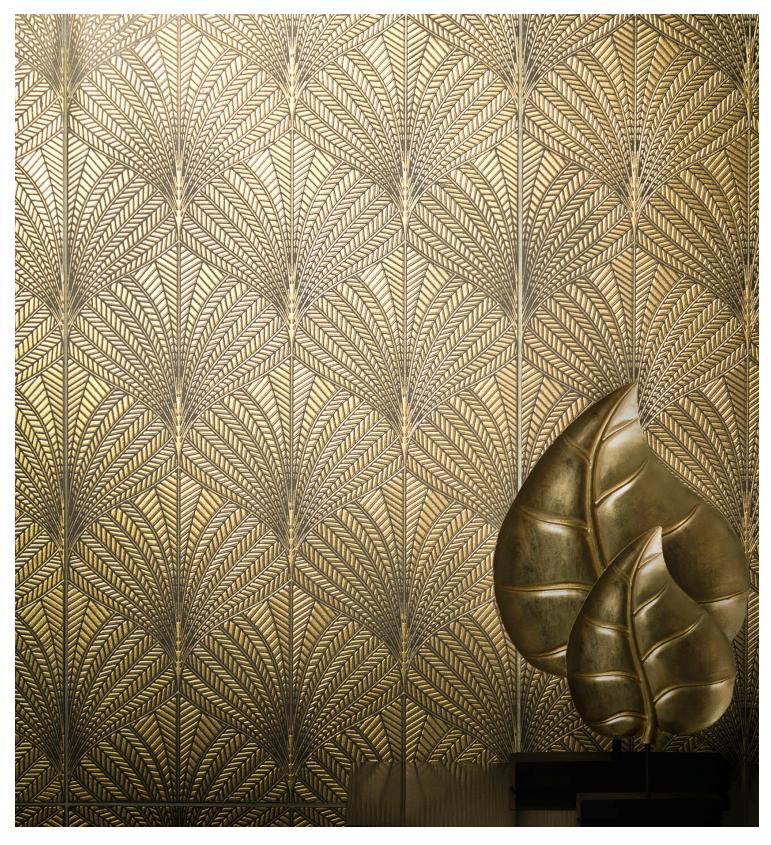

## SIAM

In 1933 British author James Hilton described the mystical valley of Shangri-La as the ultimate paradise. Using the centuries-old Aquaforte etching technique, Siam creates a lush art deco motif in a lightly textured, golden metallic wall tile. Run your fingers along Siam and dream of a place that is exotic and verdant, a palatial dwelling in an earthly paradise.

## SIAM

| APPLICATIONS                   |                                                                                                                                                                                                                                                                                                                     |                   |                                    |                                |                  |                                                    |                  | VARIATION        |               |                       |  |  |
|--------------------------------|---------------------------------------------------------------------------------------------------------------------------------------------------------------------------------------------------------------------------------------------------------------------------------------------------------------------|-------------------|------------------------------------|--------------------------------|------------------|----------------------------------------------------|------------------|------------------|---------------|-----------------------|--|--|
| INTERIOR<br>FLOOR              | INTERIOR<br>WALL                                                                                                                                                                                                                                                                                                    | SHOWER<br>WALL    | SHOWER<br>FLOOR                    | EXTERIOR<br>FLOOR              | EXTERIOR<br>WALL | POOL/<br>FOUNTAIN                                  | COUNTER<br>TOP   |                  |               | V1 V2 V3 V4           |  |  |
| No                             | Dry<br>application<br>only                                                                                                                                                                                                                                                                                          | No                | No                                 | No                             | No               | No                                                 | No               |                  |               |                       |  |  |
| INSTALLATION/MAINTENANCE       |                                                                                                                                                                                                                                                                                                                     |                   |                                    |                                |                  |                                                    |                  |                  |               | FIELD DECORATIVE TILE |  |  |
| SETTING<br>MATERIAL            | GROUT                                                                                                                                                                                                                                                                                                               | GROUT<br>JOINT    | MEMBRANE                           | CAULK                          | SEALER           | CLEANER                                            | INSTALLATION     | LAYOUT           | DRY<br>LAYOUT |                       |  |  |
| Mapei<br>Kerapoxy<br>410 White | Mapei<br>Keracolor<br>Unsanded                                                                                                                                                                                                                                                                                      | 1/16''<br>minimum | Mapei<br>Mapelastic<br>AquaDefense | Mapei<br>Keracaulk<br>Unsanded | Not<br>Required  | AquaMix<br>Concentrated<br>Stone & Tile<br>Cleaner | TCNA<br>Handbook | Stacked<br>Joint | Required      |                       |  |  |
| NOTES                          |                                                                                                                                                                                                                                                                                                                     |                   |                                    |                                |                  |                                                    |                  |                  |               |                       |  |  |
| ensure an<br>Natural v         | Natural variation in stone color and etching technique will affect overall appearance on every piece. Dry layout to<br>ensure an even visual color mix.<br>Natural veins and fissures are inherent in the material and may be visible as part of the Aquaforte technique, and should<br>not be considered a defect. |                   |                                    |                                |                  |                                                    |                  |                  |               |                       |  |  |