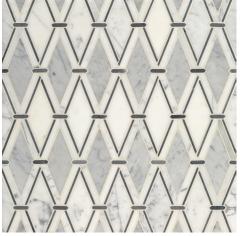

Beige Champagne polished & Thassos polished

Grey Statuary polished, Bardiglio polished & Bianco Carrara polished

White & Black Thassos polished, Nero Marquina polished & Calacatta Gold polished