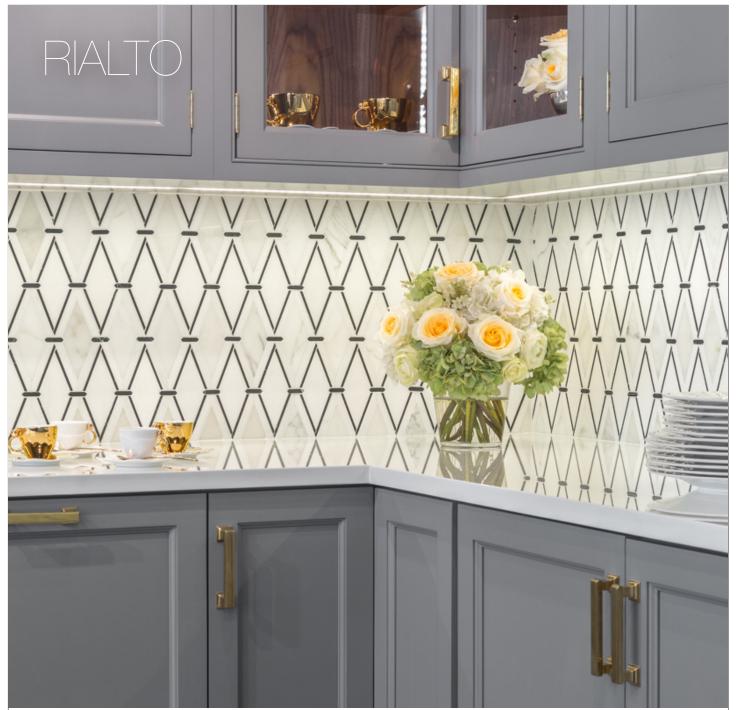

# ARTISTIC TILE

Rialto White & Black Shown

Crafted from classic polished marble in three outstanding colorways, the RIALTO COLLECTION takes a timeless pattern in a bold new direction, with strongly contrasting details, a perfectly engineered, intricate fit, and a lovely fine finish.