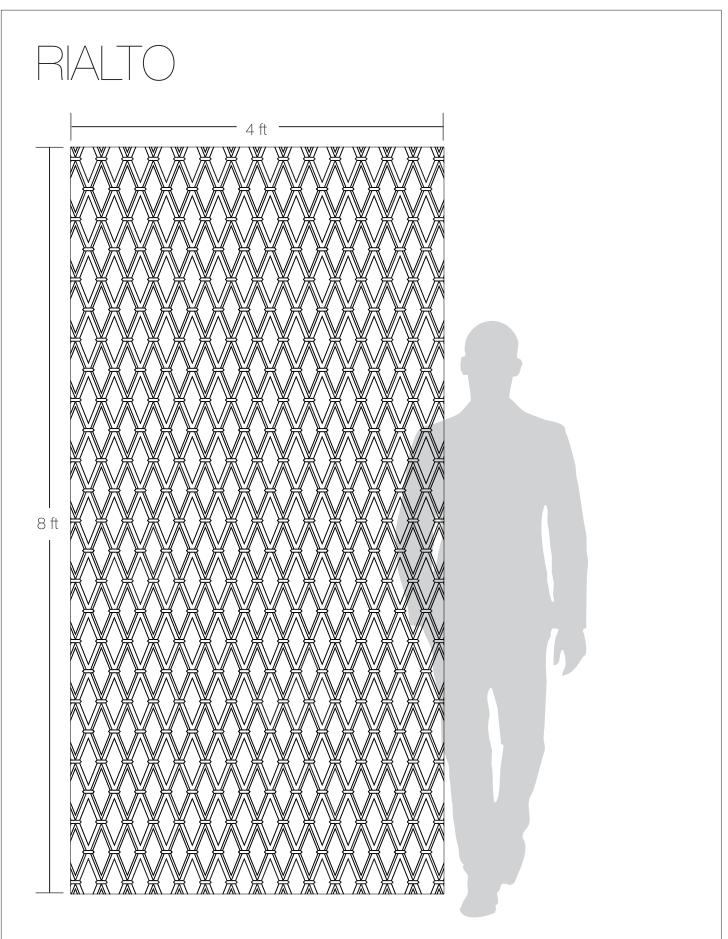

# ARTISTIC TILE

Rialto White & Black Shown

Crafted from classic polished marble in three outstanding colorways, the RIALTO COLLECTION takes a timeless pattern in a bold new direction, with strongly contrasting details, a perfectly engineered, intricate fit, and a lovely fine finish.