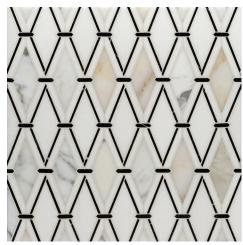

# ARTISTIC TILE

Rialto White & Black Shown

Crafted from classic polished marble in three outstanding colorways, the RIALTO COLLECTION takes a timeless pattern in a bold new direction, with strongly contrasting details, a perfectly engineered, intricate fit, and a lovely fine finish.

Beige Champagne polished & Thassos polished

Grey Statuary polished, Bardiglio polished & Bianco Carrara polished

White & Black Thassos polished, Nero Marquina polished & Calacatta Gold polished