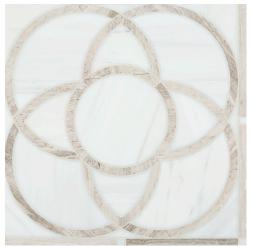

### PANTHEON

Pantheon Flower - honed Bianco Dolomiti honed Cloud

Pantheon X - honed Bianco Dolomiti honed Cloud

| APPLICATIONS                  |                                    |                                |                                                 |                              |                                    |                                                    |                              |        | VARIA         | TAILORED TO<br>CUSTOMIZATION                                                   |                                                     |  |
|-------------------------------|------------------------------------|--------------------------------|-------------------------------------------------|------------------------------|------------------------------------|----------------------------------------------------|------------------------------|--------|---------------|--------------------------------------------------------------------------------|-----------------------------------------------------|--|
|                               |                                    |                                |                                                 |                              |                                    |                                                    |                              |        |               |                                                                                | CARPET CUTTING                                      |  |
| INTERIOR<br>FLOOR             | INTERIOR<br>WALL                   | SHOWER<br>WALL                 | SHOWER<br>FLOOR                                 | EXTERIOR<br>FLOOR            | EXTERIOR<br>WALL                   | POOL/<br>FOUNTAIN                                  | COUNTER<br>TOP               | V1     | V2            | V3 V4                                                                          | FIELD                                               |  |
|                               |                                    |                                |                                                 |                              |                                    |                                                    |                              |        |               |                                                                                | FINISH                                              |  |
| Light Traffic<br>Commercial   | All                                | Yes,<br>including<br>steam     | No                                              | No                           | No                                 | No                                                 | No                           |        |               |                                                                                | MOSAIC                                              |  |
|                               |                                    |                                |                                                 |                              |                                    |                                                    |                              |        |               |                                                                                | SADDLE                                              |  |
|                               |                                    |                                |                                                 |                              |                                    |                                                    |                              |        |               | i   _                                                                          | VANITY TOP                                          |  |
|                               |                                    |                                |                                                 |                              |                                    |                                                    |                              |        |               |                                                                                | WATERJET                                            |  |
| INSTALLATION/MAINTENANCE      |                                    |                                |                                                 |                              |                                    |                                                    |                              |        |               | WATERJET MOSAIC                                                                |                                                     |  |
| SETTING<br>MATERIAL*          | GROUT*                             | GROUT<br>JOINT                 | MEMBRANE                                        | CAULK                        | SEALER                             | CLEANER                                            | INSTALLATION<br>INSTRUCTIONS | LAYOUT | DRY<br>LAYOUT |                                                                                |                                                     |  |
| Mapei<br>Granirapid<br>System | Mapei<br>Ultracolor<br>Plus Sanded | As<br>established<br>on sheets | Mapei<br>Mapelastic<br>AquaDefense              | Mapei<br>Keracaulk<br>Sanded | AquaMix<br>Sealer's<br>Choice Gold | AquaMix<br>Concentrated<br>Stone & Tile<br>Cleaner | TCNA<br>Handbook             | No     | Required      |                                                                                |                                                     |  |
| NOTES                         |                                    |                                |                                                 |                              |                                    |                                                    |                              |        |               |                                                                                |                                                     |  |
| *Grout: Alt                   | ternate grout                      | options - Arc                  | option - Arde:<br>dex FL, Mapei<br>are inherent |                              | 2                                  |                                                    |                              |        |               | PANTHEON FLOW<br>16'' × 16'' × ¾'( 1.78<br>honed<br>interlocks with Pantheon X | sf) 16" × 16" × <sup>3</sup> /8" (1.78 sf)<br>honed |  |

## PANTHEON

Pantheon X repeat

Pantheon Flower & X repeat

Pantheon Flower repeat

Pantheon Flower & X repeat