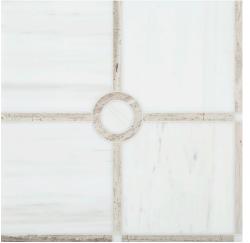

### PANTHEON

Pantheon Flower - honed Bianco Dolomiti honed Cloud

Pantheon X - honed Bianco Dolomiti honed Cloud

| APPLICATIONS                  |                                    |                                |                                                 |                              |                                    |                                                    |                              |        | VARIA         | TAILORED TO<br>CUSTOMIZATION                                                   |                                                     |  |
|-------------------------------|------------------------------------|--------------------------------|-------------------------------------------------|------------------------------|------------------------------------|----------------------------------------------------|------------------------------|--------|---------------|--------------------------------------------------------------------------------|-----------------------------------------------------|--|
|                               |                                    |                                |                                                 |                              |                                    |                                                    |                              |        |               |                                                                                | CARPET CUTTING                                      |  |
| INTERIOR<br>FLOOR             | INTERIOR<br>WALL                   | SHOWER<br>WALL                 | SHOWER<br>FLOOR                                 | EXTERIOR<br>FLOOR            | EXTERIOR<br>WALL                   | POOL/<br>FOUNTAIN                                  | COUNTER<br>TOP               | V1     | V2            | V3 V4                                                                          | FIELD                                               |  |
|                               |                                    |                                |                                                 |                              |                                    |                                                    |                              |        |               |                                                                                | FINISH                                              |  |
| Light Traffic<br>Commercial   | All                                | Yes,<br>including<br>steam     | No                                              | No                           | No                                 | No                                                 | No                           |        |               |                                                                                | MOSAIC                                              |  |
|                               |                                    |                                |                                                 |                              |                                    |                                                    |                              |        |               |                                                                                | SADDLE                                              |  |
|                               |                                    |                                |                                                 |                              |                                    |                                                    |                              |        |               | i   _                                                                          | VANITY TOP                                          |  |
|                               |                                    |                                |                                                 |                              |                                    |                                                    |                              |        |               |                                                                                | WATERJET                                            |  |
| INSTALLATION/MAINTENANCE      |                                    |                                |                                                 |                              |                                    |                                                    |                              |        |               | WATERJET MOSAIC                                                                |                                                     |  |
| SETTING<br>MATERIAL*          | GROUT*                             | GROUT<br>JOINT                 | MEMBRANE                                        | CAULK                        | SEALER                             | CLEANER                                            | INSTALLATION<br>INSTRUCTIONS | LAYOUT | DRY<br>LAYOUT |                                                                                |                                                     |  |
| Mapei<br>Granirapid<br>System | Mapei<br>Ultracolor<br>Plus Sanded | As<br>established<br>on sheets | Mapei<br>Mapelastic<br>AquaDefense              | Mapei<br>Keracaulk<br>Sanded | AquaMix<br>Sealer's<br>Choice Gold | AquaMix<br>Concentrated<br>Stone & Tile<br>Cleaner | TCNA<br>Handbook             | No     | Required      |                                                                                |                                                     |  |
| NOTES                         |                                    |                                |                                                 |                              |                                    |                                                    |                              |        |               |                                                                                |                                                     |  |
| *Grout: Alt                   | ternate grout                      | options - Arc                  | option - Arde:<br>dex FL, Mapei<br>are inherent |                              | 2                                  |                                                    |                              |        |               | PANTHEON FLOW<br>16'' × 16'' × ¾'( 1.78<br>honed<br>interlocks with Pantheon X | sf) 16" × 16" × <sup>3</sup> /8" (1.78 sf)<br>honed |  |

## PANTHEON

Pantheon X repeat

Pantheon Flower & X repeat

Pantheon Flower repeat

Pantheon Flower & X repeat