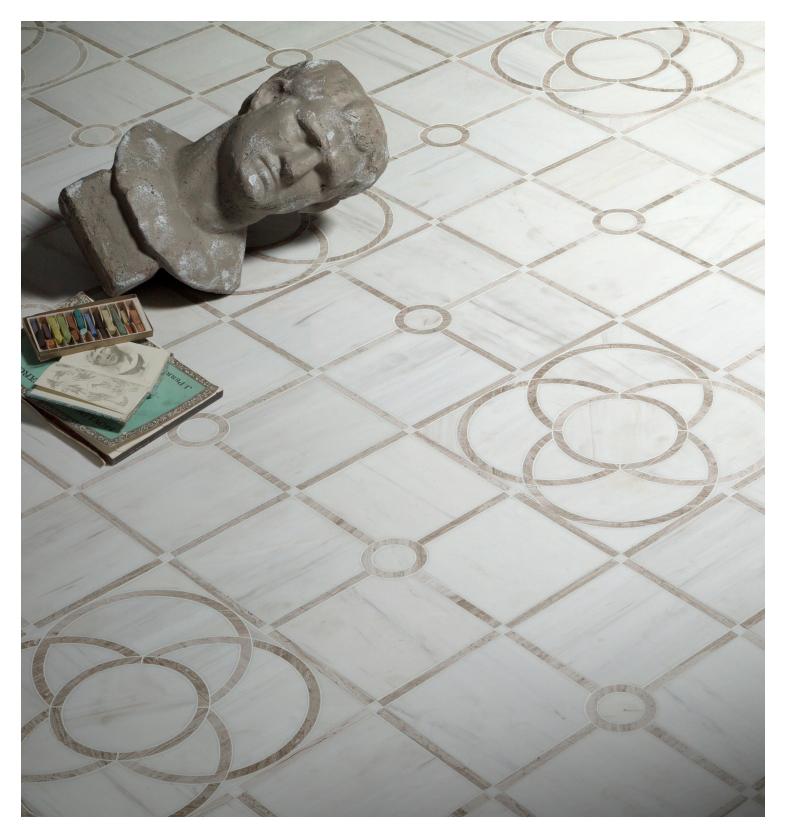

# PANTHEON

Inspired by the masterpiece of classical architecture, Pantheon is a play on the geometry of circles and squares, waterjet-cut into Bianco Dolomiti marble. Each of the pattern's two units is available individually, allowing for an extensive variety of configuration options. On the diamond or on the square, Pantheon evokes its namesake with pure architectural lines and timeless geometry.

### PANTHEON

Pantheon Flower - honed Bianco Dolomiti honed Cloud

Pantheon X - honed Bianco Dolomiti honed Cloud

| APPLICATIONS                  |                                    |                                |                                                 |                              |                                    |                                                    |                              |        | VARIA         | TAILORED TO<br>CUSTOMIZATION                                                   |                                                     |  |
|-------------------------------|------------------------------------|--------------------------------|-------------------------------------------------|------------------------------|------------------------------------|----------------------------------------------------|------------------------------|--------|---------------|--------------------------------------------------------------------------------|-----------------------------------------------------|--|
|                               |                                    |                                |                                                 |                              |                                    |                                                    |                              |        |               |                                                                                | CARPET CUTTING                                      |  |
| INTERIOR<br>FLOOR             | INTERIOR<br>WALL                   | SHOWER<br>WALL                 | SHOWER<br>FLOOR                                 | EXTERIOR<br>FLOOR            | EXTERIOR<br>WALL                   | POOL/<br>FOUNTAIN                                  | COUNTER<br>TOP               | V1     | V2            | V3 V4                                                                          | FIELD                                               |  |
|                               |                                    |                                |                                                 |                              |                                    |                                                    |                              |        |               |                                                                                | FINISH                                              |  |
| Light Traffic<br>Commercial   | All                                | Yes,<br>including<br>steam     | No                                              | No                           | No                                 | No                                                 | No                           |        |               |                                                                                | MOSAIC                                              |  |
|                               |                                    |                                |                                                 |                              |                                    |                                                    |                              |        |               |                                                                                | SADDLE                                              |  |
|                               |                                    |                                |                                                 |                              |                                    |                                                    |                              |        |               | i   _                                                                          | VANITY TOP                                          |  |
|                               |                                    |                                |                                                 |                              |                                    |                                                    |                              |        |               |                                                                                | WATERJET                                            |  |
| INSTALLATION/MAINTENANCE      |                                    |                                |                                                 |                              |                                    |                                                    |                              |        |               | WATERJET MOSAIC                                                                |                                                     |  |
| SETTING<br>MATERIAL*          | GROUT*                             | GROUT<br>JOINT                 | MEMBRANE                                        | CAULK                        | SEALER                             | CLEANER                                            | INSTALLATION<br>INSTRUCTIONS | LAYOUT | DRY<br>LAYOUT |                                                                                |                                                     |  |
| Mapei<br>Granirapid<br>System | Mapei<br>Ultracolor<br>Plus Sanded | As<br>established<br>on sheets | Mapei<br>Mapelastic<br>AquaDefense              | Mapei<br>Keracaulk<br>Sanded | AquaMix<br>Sealer's<br>Choice Gold | AquaMix<br>Concentrated<br>Stone & Tile<br>Cleaner | TCNA<br>Handbook             | No     | Required      |                                                                                |                                                     |  |
| NOTES                         |                                    |                                |                                                 |                              |                                    |                                                    |                              |        |               |                                                                                |                                                     |  |
| *Grout: Alt                   | ternate grout                      | options - Arc                  | option - Arde:<br>dex FL, Mapei<br>are inherent |                              | 2                                  |                                                    |                              |        |               | PANTHEON FLOW<br>16'' × 16'' × ¾'( 1.78<br>honed<br>interlocks with Pantheon X | sf) 16" × 16" × <sup>3</sup> /8" (1.78 sf)<br>honed |  |