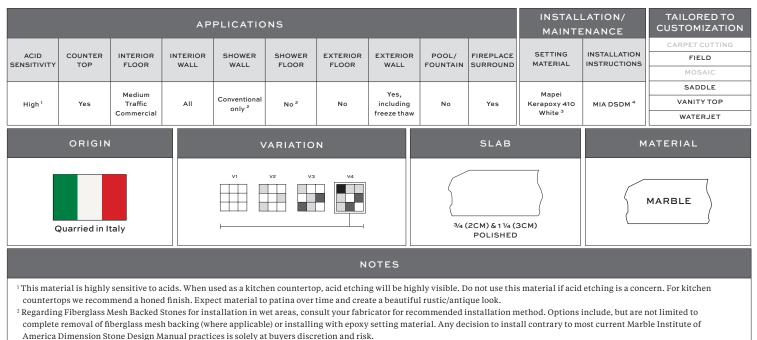

2cm & 3cm Polished

<sup>3</sup> May have fiberglass mesh backing, choose setting materials accordingly.

<sup>4</sup> Please see MIA DSDM (Dimension Stone Design Manual) for all installation instructions.

<sup>5</sup> Blocks of Palissandro Bronze are extremely variable. Photos shown are intended to provide an indication of range. Current lot photos shoule be requested prior to shipment.