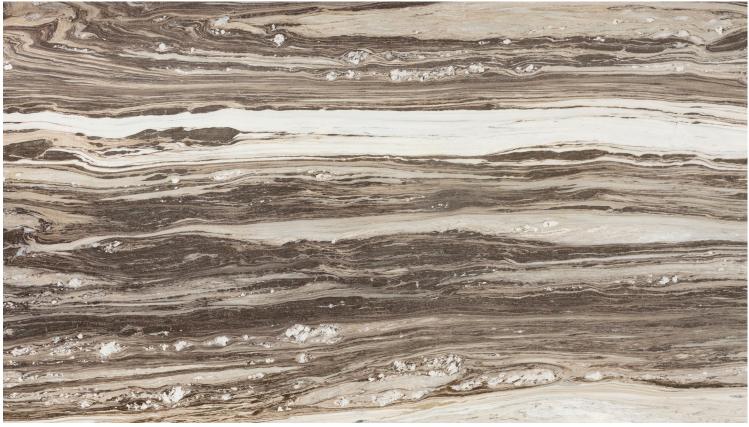

## PALISANDRO BRONZE SLAB

Palisandro Bronze marble slabs are bold and beautiful, with striking rivers of gold and bronze flowing across a deeply colored surface. This Italian marble is a sophisticated choice, for those with a well developed taste in stone, but beautiful to the newcomer as well.

<sup>5</sup> Blocks of Palissandro Bronze are extremely variable. Photos shown are intended to provide an indication of range. Current lot photos shoule be requested prior to shipment.