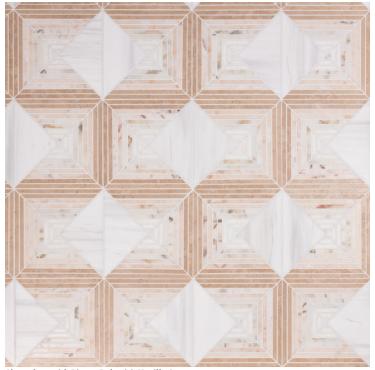

## PLEAT

Shown here with Bianco Dolomiti, Vanilla Onyx, Calacatta Rosa, Rosa Portagalo, and Rosa Perlino.

\*Suggested applications, usage/characteristics and installation/maintenance are dependent on the materials of your choosing.

# PLEAT