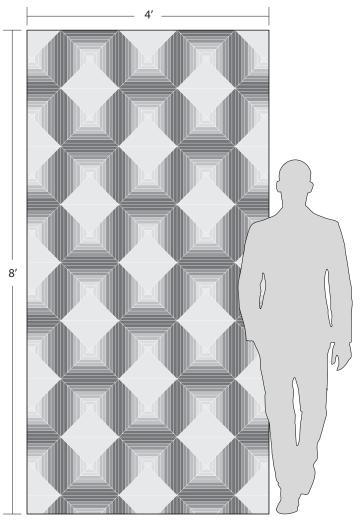

# PLEAT

#### SINGLE UNIT

| MATERIAL KEY                   | DESIGN NAME: PLEAT                                                                                                              |
|--------------------------------|---------------------------------------------------------------------------------------------------------------------------------|
| POSITION 1 BIANCO DOLOMITI (H) | ITEM CODE: CUTMWJPLEAT<br>SHEET COVERAGE AREA: 11 9/16" H x 11 9/16" W                                                          |
| POSITION 2 VANILLA ONYX (H)    | SQUARE FOOTAGE PER SHEET: 0.93 SF                                                                                               |
| POSITION 3 CALACATTA ROSA (H)  | P.O #:                                                                                                                          |
| POSITION 4 ROSA PORTOGALLO (H) | FOR VISUALIZATION PURPOSES ONLY.<br>THIS IS NOT AN INSTALLATION DRAWING.<br>VERIFY ALL MEASUREMENTS PRIOR TO INSTALLATION.      |
| POSITION 5 ROSA PERLINO (H)    | ALL MATERIALS ARE SUBJECT TO RANGE / VARIATION.<br>GROUT JOINTS, CENTERING/ORIENTATION MAY VARY<br>SLIGHTLY FROM DRAWING SHOWN. |
| ADDITIONAL NOTES:              | ALL CUTS HAVE A VARIANCE OF +/- ¼6".                                                                                            |
|                                | Client Signature Date: MM/DD/YY                                                                                                 |