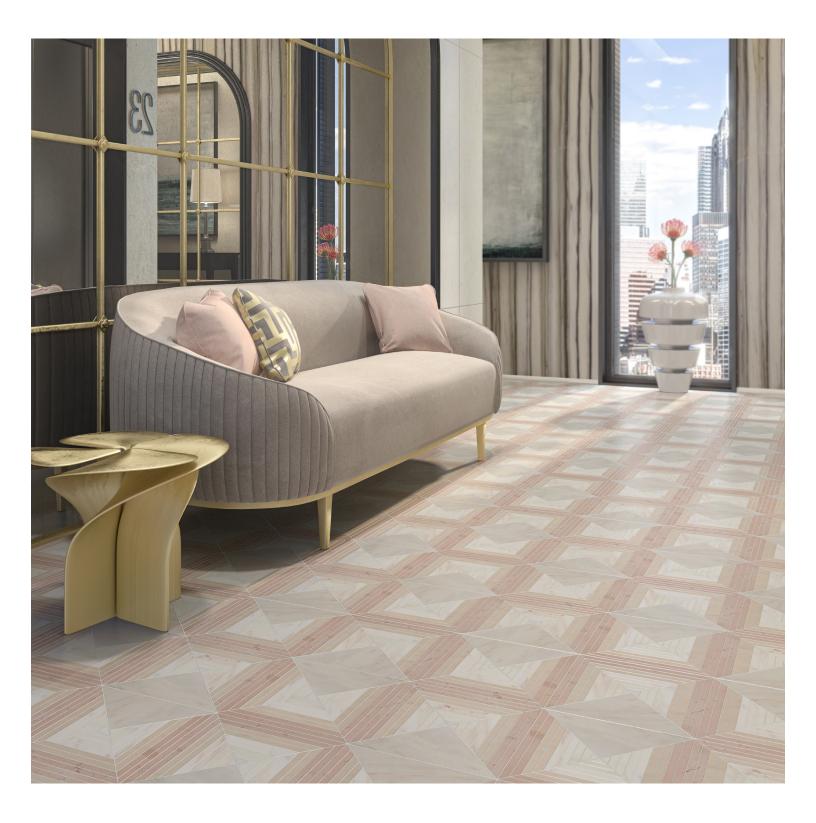

### **PLEAT** Tailored To Field Tile Collection

Pleat is a quadrilateral repeat pattern, reminiscent of the intricate folds of origami. Its surface mimics delicate paper-like creases, and each tile features rows of cascading lines and chromatic tones. Pleat is a custom waterjet mosaic, crafted entirely in-house and made in the USA. Customize this pattern with a wide variety of stone or glass materials. Your custom product will be totally unique and made-to-order.

## PLEAT

Shown here with Bianco Dolomiti, Vanilla Onyx, Calacatta Rosa, Rosa Portagalo, and Rosa Perlino.

\*Suggested applications, usage/characteristics and installation/maintenance are dependent on the materials of your choosing.