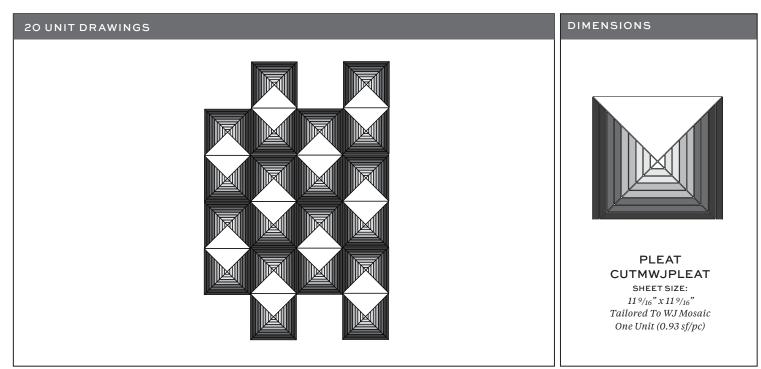

#### SINGLE UNIT

| MATERIAL KEY                   | DESIGN NAME: PLEAT                                                                                                              |
|--------------------------------|---------------------------------------------------------------------------------------------------------------------------------|
| POSITION 1 BIANCO DOLOMITI (H) | ITEM CODE: CUTMWJPLEAT<br>SHEET COVERAGE AREA: 11 9/16" H x 11 9/16" W                                                          |
| POSITION 2 VANILLA ONYX (H)    | SQUARE FOOTAGE PER SHEET: 0.93 SF                                                                                               |
| POSITION 3 CALACATTA ROSA (H)  | P.O #:                                                                                                                          |
| POSITION 4 ROSA PORTOGALLO (H) | FOR VISUALIZATION PURPOSES ONLY.<br>THIS IS NOT AN INSTALLATION DRAWING.<br>VERIFY ALL MEASUREMENTS PRIOR TO INSTALLATION.      |
| POSITION 5 ROSA PERLINO (H)    | ALL MATERIALS ARE SUBJECT TO RANGE / VARIATION.<br>GROUT JOINTS, CENTERING/ORIENTATION MAY VARY<br>SLIGHTLY FROM DRAWING SHOWN. |
| ADDITIONAL NOTES:              | ALL CUTS HAVE A VARIANCE OF +/- ¼6".                                                                                            |
|                                | Client Signature Date: MM/DD/YY                                                                                                 |