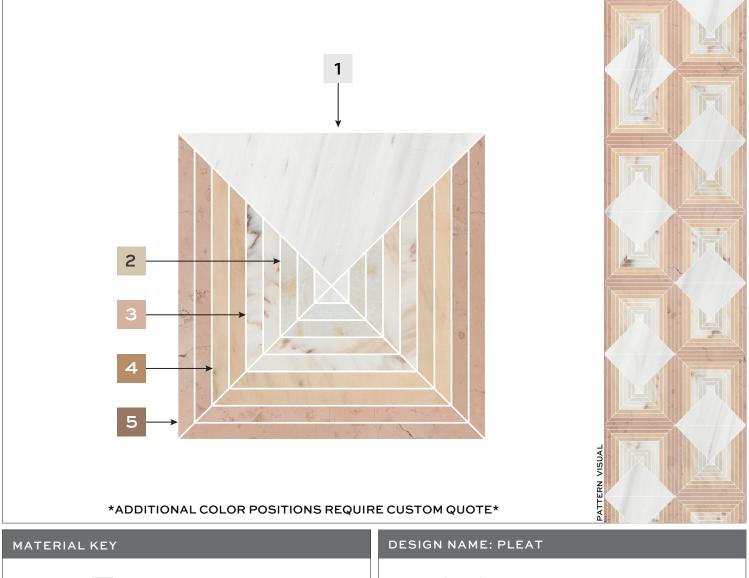

## PLEAT

Shown here with Bianco Dolomiti, Vanilla Onyx, Calacatta Rosa, Rosa Portagalo, and Rosa Perlino.

\*Suggested applications, usage/characteristics and installation/maintenance are dependent on the materials of your choosing.

#### SINGLE UNIT

| MATERIAL KEY                   | DESIGN NAME: PLEAT                                                                                                              |
|--------------------------------|---------------------------------------------------------------------------------------------------------------------------------|
| POSITION 1 BIANCO DOLOMITI (H) | ITEM CODE: CUTMWJPLEAT<br>SHEET COVERAGE AREA: 11 9/16" H x 11 9/16" W                                                          |
| POSITION 2 VANILLA ONYX (H)    | SQUARE FOOTAGE PER SHEET: 0.93 SF                                                                                               |
| POSITION 3 CALACATTA ROSA (H)  | P.O #:                                                                                                                          |
| POSITION 4 ROSA PORTOGALLO (H) | FOR VISUALIZATION PURPOSES ONLY.<br>THIS IS NOT AN INSTALLATION DRAWING.<br>VERIFY ALL MEASUREMENTS PRIOR TO INSTALLATION.      |
| POSITION 5 ROSA PERLINO (H)    | ALL MATERIALS ARE SUBJECT TO RANGE / VARIATION.<br>GROUT JOINTS, CENTERING/ORIENTATION MAY VARY<br>SLIGHTLY FROM DRAWING SHOWN. |
| ADDITIONAL NOTES:              | ALL CUTS HAVE A VARIANCE OF +/- ¼6".                                                                                            |
|                                | Client Signature Date: MM/DD/YY                                                                                                 |