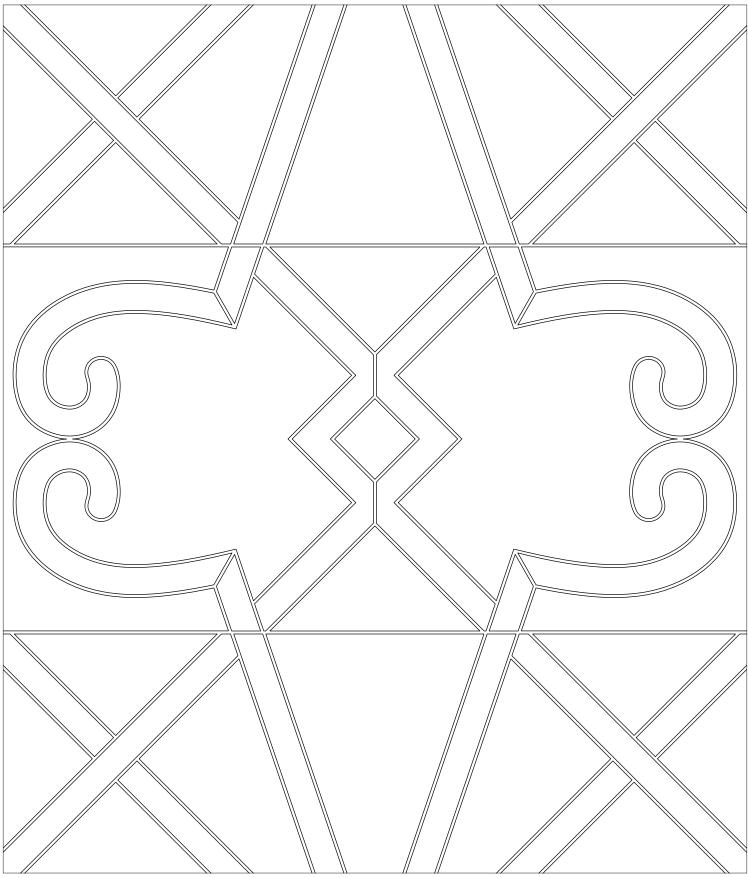

Tailored To Waterjet Collection

# Photo Coming Soon



### ARTISTIC TILE

## PATCHWORK

Tailored To Waterjet Collection



ARTISTIC TILE

\*Actual Size

# PATCHWORK

#### SINGLE UNIT



#### MATERIAL KEY

| POSITION 1   POSITION 2   POSITION 3   POSITION 4   POSITION 5   ADDITIONAL NOTES: | ITEM CODE: CUTMWJPCHWK<br>SHEET COVERAGE AREA: 12 <sup>1</sup> / <sub>8</sub> " H × 12 <sup>1</sup> / <sub>8</sub> " W<br>SQUARE FOOTAGE PER SHEET: 1.02 SF<br>P.O #:<br>SALES ASSOC:<br>FOR VISUALIZATION PURPOSES ONLY.<br>THIS IS NOT AN INSTALLATION DRAWING.<br>VERIFY ALL MEASUREMENTS PRIOR TO INSTALLATION.<br>ALL MATERIALS ARE SUBJECT TO RANGE / VARIATION.<br>GROUT JOINTS, CENTERING/ORIENTATION MAY VARY<br>SLIGHTLY FROM DRAWING SHOWN.<br>ALL CUTS HAVE A VARIANCE OF +/- <sup>1</sup> /16". |
|------------------------------------------------------------------------------------|------------------------------------------------