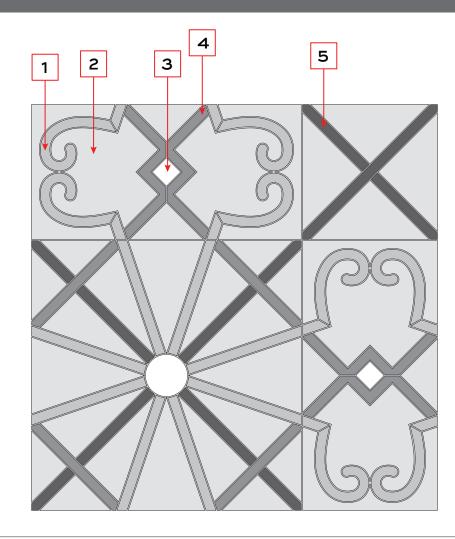

# PATCHWORK

#### SINGLE UNIT

#### MATERIAL KEY

| POSITION 1   POSITION 2   POSITION 3   POSITION 4   POSITION 5   ADDITIONAL NOTES: | ITEM CODE: CUTMWJPCHWK<br>SHEET COVERAGE AREA: 12 <sup>1</sup> / <sub>8</sub> " H × 12 <sup>1</sup> / <sub>8</sub> " W<br>SQUARE FOOTAGE PER SHEET: 1.02 SF<br>P.O #:<br>SALES ASSOC:<br>FOR VISUALIZATION PURPOSES ONLY.<br>THIS IS NOT AN INSTALLATION DRAWING.<br>VERIFY ALL MEASUREMENTS PRIOR TO INSTALLATION.<br>ALL MATERIALS ARE SUBJECT TO RANGE / VARIATION.<br>GROUT JOINTS, CENTERING/ORIENTATION MAY VARY<br>SLIGHTLY FROM DRAWING SHOWN.<br>ALL CUTS HAVE A VARIANCE OF +/- <sup>1</sup> /16". |
|------------------------------------------------------------------------------------|--------------------------------------------------------------------------------------------------------------------------------------------------------------------------------------------------------------------------------------------------------------------------------------------------------------------------------------------------------------------------------------------------------------------------------------------------------------------------------------------------------------|
|                                                                                    | Client Signature Date: MM/DD/YY                                                                                                                                                                                                                                                                                                                                                                                                                                                                              |