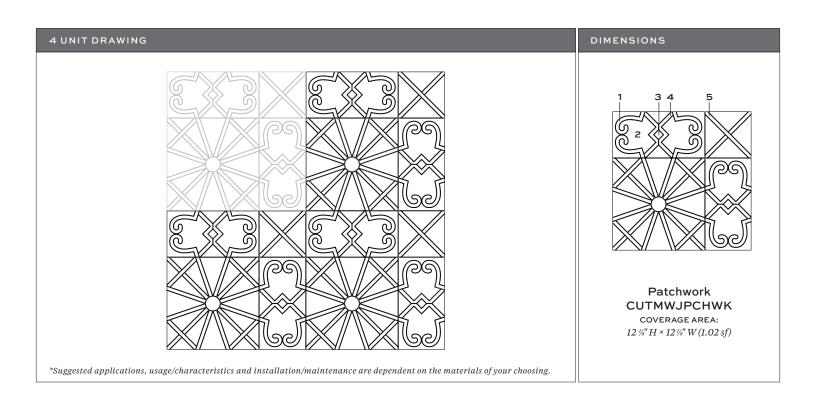

## PATCHWORK

Tailored To Waterjet Collection

ARTISTIC TILE

\*Actual Size

# PATCHWORK

#### MATERIAL KEY

| POSITION 1   POSITION 2   POSITION 3   POSITION 4   POSITION 5   ADDITIONAL NOTES: | ITEM CODE: CUTMWJPCHWK<br>SHEET COVERAGE AREA: 12 <sup>1</sup> / <sub>8</sub> " H × 12 <sup>1</sup> / <sub>8</sub> " W<br>SQUARE FOOTAGE PER SHEET: 1.02 SF<br>P.O #:<br>SALES ASSOC:<br>FOR VISUALIZATION PURPOSES ONLY.<br>THIS IS NOT AN INSTALLATION DRAWING.<br>VERIFY ALL MEASUREMENTS PRIOR TO INSTALLATION.<br>ALL MATERIALS ARE SUBJECT TO RANGE / VARIATION.<br>GROUT JOINTS, CENTERING/ORIENTATION MAY VARY<br>SLIGHTLY FROM DRAWING SHOWN.<br>ALL CUTS HAVE A VARIANCE OF +/- <sup>1</sup> /16". |
|------------------------------------------------------------------------------------|--------------------------------------------------------------------------------------------------------------------------------------------------------------------------------------------------------------------------------------------------------------------------------------------------------------------------------------------------------------------------------------------------------------------------------------------------------------------------------------------------------------|
|                                                                                    | Client Signature Date: MM/DD/YY                                                                                                                                                                                                                                                                                                                                                                                                                                                                              |

DESIGN NAME: PATCHWORK