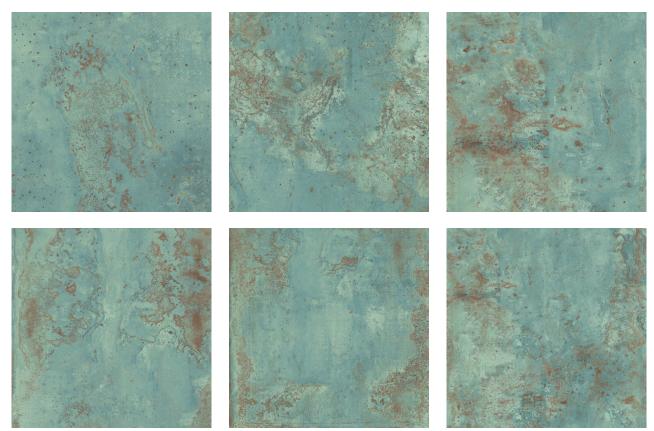

## **OXO VERDIGRIS**

Oxo Verdigris is a stunning recreation of atmospheric copper oxidation in a timeless Green Patina color with a matte finish. Stocked in 24" x 24" porcelain field tiles.

ARTISTIC TILE

## **OXO VERDIGRIS**

Oxo Verdigris Matte

|                                                                                                                    |                                                                                    |                                                                                  | APPLIC                                                                          | ATIONS                                                                |                                  |                                                    |                                                    | ATTRIB                                    | UTES          | VARIATION            | TAILORED TO<br>CUSTOMIZATION               |
|--------------------------------------------------------------------------------------------------------------------|------------------------------------------------------------------------------------|----------------------------------------------------------------------------------|---------------------------------------------------------------------------------|-----------------------------------------------------------------------|----------------------------------|----------------------------------------------------|----------------------------------------------------|-------------------------------------------|---------------|----------------------|--------------------------------------------|
| INTERIOR<br>FLOOR                                                                                                  | INTERIOR<br>WALL                                                                   | SHOWER<br>WALL                                                                   | SHOWER<br>FLOOR                                                                 | EXTERIOR<br>FLOOR                                                     | EXTERIOR<br>WALL                 | POOL/<br>FOUNTAIN                                  | COUNTER<br>TOP                                     | DCOF <sup>2</sup><br>0.74<br>0.76<br>0.76 |               | V1 V2 V3 V4          | CARPET CUTTING<br>FIELD<br>FINISH          |
| Medium<br>Traffic<br>Commercial                                                                                    | All                                                                                | Yes,<br>including<br>steam                                                       | Yes                                                                             | No                                                                    | Yes,<br>including<br>freeze thaw | Yes                                                | No                                                 |                                           |               |                      | MOSAIC<br>SADDLE<br>VANITY TOP<br>WATERJET |
| INSTALLATION/MAINTENANCE                                                                                           |                                                                                    |                                                                                  |                                                                                 |                                                                       |                                  |                                                    |                                                    |                                           |               | RECTIFIED FIELD TILE |                                            |
| SETTING<br>MATERIAL                                                                                                | GROUT                                                                              | GROUT<br>JOINT                                                                   | MEMBRANE                                                                        | CAULK                                                                 | SEALER                           | CLEANER                                            | INSTALLATION                                       | LAYOUT                                    | DRY<br>LAYOUT |                      |                                            |
| Ardex X7<br>Microtec<br>Fiber<br>Reinforced<br>Mortar <sup>2</sup>                                                 | Ardex FL<br>Rapid Set<br>Sanded <sup>3</sup>                                       | 1∕ø''<br>minimum                                                                 | Ardex 8+9                                                                       | Ardex SX                                                              | AquaMix<br>Grout<br>Release      | AquaMix<br>Concentrated<br>Stone & Tile<br>Cleaner | TCNA<br>Handbook                                   | 33% max.<br>offset                        | Partial⁴      |                      |                                            |
| NOTES                                                                                                              |                                                                                    |                                                                                  |                                                                                 |                                                                       |                                  |                                                    |                                                    |                                           |               |                      |                                            |
| level inte<br><sup>2</sup> Alternate<br><sup>3</sup> Alternate<br><sup>4</sup> Layout fo<br>30 faces<br>Tech Note: | rior spaces en<br>mortar - Ard<br>grout - Mape<br>r color and ve<br>: Porcelains t | xpected to be<br>ex X5 Mediu:<br>i Flexcolor Co<br>ein selection<br>hat meet the | e walked upor<br>m Bed Mortar<br>Q or Mapei Ul<br>before install<br>DCOF standa | n when wet.<br>or Mapei Ult<br>tracolor Plus<br>ation.<br>rd may have | raflex LFT<br>FA<br>a more abras | ive surface th                                     | ic tiles (inclu<br>nat might sho<br>ction process. | w dirt or deb                             |               |                      | <b>4" × ⁵/16</b> "<br>(atte                |