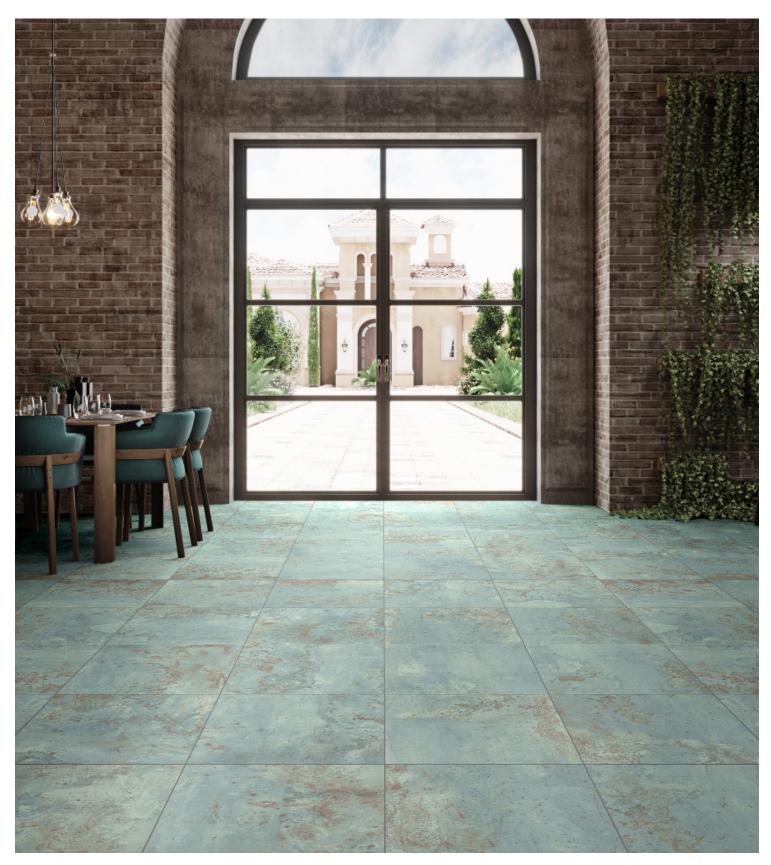

## **OXO VERDIGRIS**

Oxo Verdigris is a stunning recreation of atmospheric copper oxidation in a timeless Green Patina color with a matte finish. Stocked in 24" x 24" porcelain field tiles.

ARTISTIC TILE