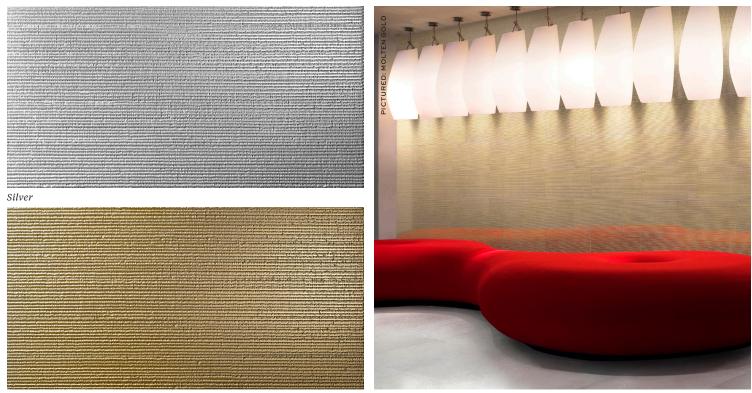

## MOLTEN PORCELAIN

The Molten Collection brings a gorgeous metallic texture to porcelain, using a high gloss polished finish for a luxurious surface that exudes pure elegance. An incredible choice for residential and commercial spaces, the Molten Collection makes a refined statement of taste and practicality.

## MOLTEN PORCELAIN

Gold

| APPLICATIONS                                                                                                                                                                                                                       |                                             |                   |                                    |                                |                             |                                                                 |                  | VARIATION          |                          | TAILORED TO<br>CUSTOMIZATION |                                            |
|------------------------------------------------------------------------------------------------------------------------------------------------------------------------------------------------------------------------------------|---------------------------------------------|-------------------|------------------------------------|--------------------------------|-----------------------------|-----------------------------------------------------------------|------------------|--------------------|--------------------------|------------------------------|--------------------------------------------|
| INTERIOR<br>FLOOR                                                                                                                                                                                                                  | INTERIOR<br>WALL                            | SHOWER<br>WALL    | SHOWER<br>FLOOR                    | EXTERIOR<br>FLOOR              | EXTERIOR<br>WALL            | POOL/<br>FOUNTAIN                                               | COUNTER<br>TOP   | V1 V2 V3 V4        |                          |                              | CARPET CUTTING<br>FIELD<br>FINISH          |
| No                                                                                                                                                                                                                                 | All,<br>excluding<br>showers                | No                | No                                 | No                             | No                          | No                                                              | No               |                    |                          |                              | MOSAIC<br>SADDLE<br>VANITY TOP<br>WATERJET |
| INSTALLATION/MAINTENANCE                                                                                                                                                                                                           |                                             |                   |                                    |                                |                             |                                                                 |                  |                    |                          | FIELD TILE                   |                                            |
| SETTING<br>MATERIAL                                                                                                                                                                                                                | GROUT                                       | GROUT<br>JOINT    | MEMBRANE                           | CAULK                          | SEALER                      | CLEANER                                                         | INSTALLATION     | LAYOUT             | DRY<br>LAYOUT            |                              |                                            |
| Ardex X77<br>White <sup>1</sup>                                                                                                                                                                                                    | Mapei<br>Keracolor<br>Unsanded <sup>2</sup> | 1⁄16''<br>minimum | Mapei<br>Mapelastic<br>AquaDefense | Mapei<br>Keracaulk<br>Unsanded | AquaMix<br>Grout<br>Release | AquaMix<br>Concentrated<br>Stone & Tile<br>Cleaner <sup>3</sup> | TCNA<br>Handbook | Max. 33%<br>offset | Optional                 |                              |                                            |
| NOTES                                                                                                                                                                                                                              |                                             |                   |                                    |                                |                             |                                                                 |                  |                    |                          |                              |                                            |
| <sup>1</sup> Alternate mortar - Mapei Ultraflex LFT White<br><sup>2</sup> Residual grout must be removed from the face of the tile immediately! Do not let grout set up on face of tile.<br><sup>3</sup> pH neutral cleaners only. |                                             |                   |                                    |                                |                             |                                                                 |                  |                    | 12" × 24"<br>Textured/Po |                              |                                            |