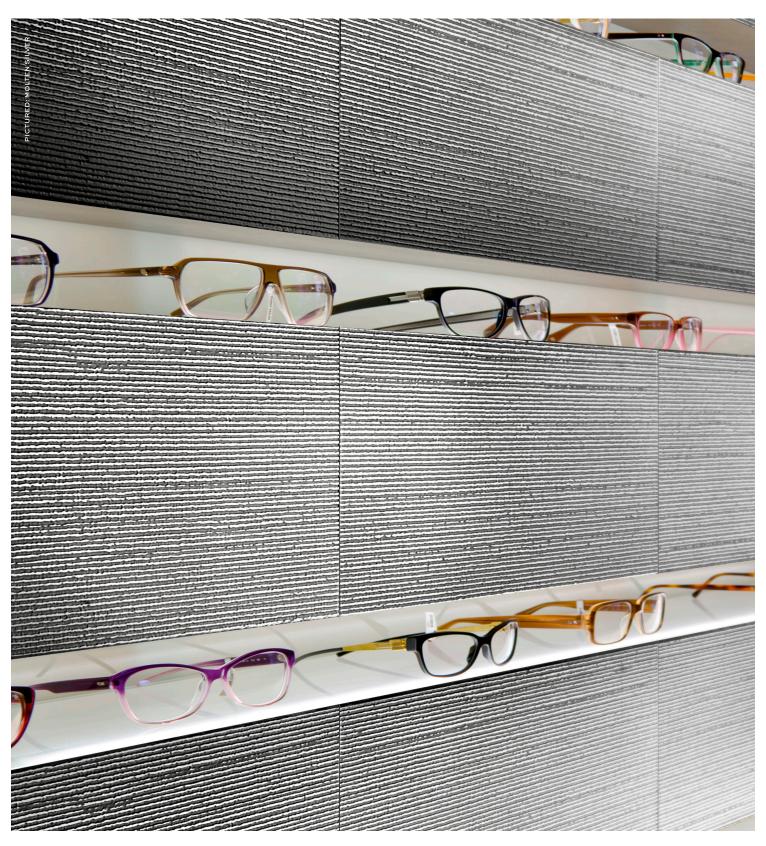

## MOLTEN PORCELAIN

The Molten Collection brings a gorgeous metallic texture to porcelain, using a high gloss polished finish for a luxurious surface that exudes pure elegance. An incredible choice for residential and commercial spaces, the Molten Collection makes a refined statement of taste and practicality.

## MOLTEN PORCELAIN

Gold

| APPLICATIONS                                                                                                                                                                                                                       |                                             |                   |                                    |                                |                             |                                                                 |                  | VARIATION          |                          | TAILORED TO<br>CUSTOMIZATION |                                            |
|------------------------------------------------------------------------------------------------------------------------------------------------------------------------------------------------------------------------------------|---------------------------------------------|-------------------|------------------------------------|--------------------------------|-----------------------------|-----------------------------------------------------------------|------------------|--------------------|--------------------------|------------------------------|--------------------------------------------|
| INTERIOR<br>FLOOR                                                                                                                                                                                                                  | INTERIOR<br>WALL                            | SHOWER<br>WALL    | SHOWER<br>FLOOR                    | EXTERIOR<br>FLOOR              | EXTERIOR<br>WALL            | POOL/<br>FOUNTAIN                                               | COUNTER<br>TOP   | V1 V2 V3 V4        |                          |                              | CARPET CUTTING<br>FIELD<br>FINISH          |
| No                                                                                                                                                                                                                                 | All,<br>excluding<br>showers                | No                | No                                 | No                             | No                          | No                                                              | No               |                    |                          |                              | MOSAIC<br>SADDLE<br>VANITY TOP<br>WATERJET |
| INSTALLATION/MAINTENANCE                                                                                                                                                                                                           |                                             |                   |                                    |                                |                             |                                                                 |                  |                    |                          | FIELD TILE                   |                                            |
| SETTING<br>MATERIAL                                                                                                                                                                                                                | GROUT                                       | GROUT<br>JOINT    | MEMBRANE                           | CAULK                          | SEALER                      | CLEANER                                                         | INSTALLATION     | LAYOUT             | DRY<br>LAYOUT            |                              |                                            |
| Ardex X77<br>White <sup>1</sup>                                                                                                                                                                                                    | Mapei<br>Keracolor<br>Unsanded <sup>2</sup> | 1⁄16''<br>minimum | Mapei<br>Mapelastic<br>AquaDefense | Mapei<br>Keracaulk<br>Unsanded | AquaMix<br>Grout<br>Release | AquaMix<br>Concentrated<br>Stone & Tile<br>Cleaner <sup>3</sup> | TCNA<br>Handbook | Max. 33%<br>offset | Optional                 |                              |                                            |
| NOTES                                                                                                                                                                                                                              |                                             |                   |                                    |                                |                             |                                                                 |                  |                    |                          |                              |                                            |
| <sup>1</sup> Alternate mortar - Mapei Ultraflex LFT White<br><sup>2</sup> Residual grout must be removed from the face of the tile immediately! Do not let grout set up on face of tile.<br><sup>3</sup> pH neutral cleaners only. |                                             |                   |                                    |                                |                             |                                                                 |                  |                    | 12" × 24"<br>Textured/Po |                              |                                            |